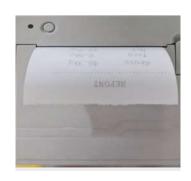

#### Printer

Built-in printer with rich printing formats and communication protocol.

#### ♦ 8.4V/1A Charger

Lithium Battery Charger Charging time: 4 hours

| Accumulation data print out |                                     | Count data print out         |  |
|-----------------------------|-------------------------------------|------------------------------|--|
| F                           | REPORT                              | REPORT                       |  |
|                             |                                     |                              |  |
|                             | 1 0.200kg<br>2 0.175kg<br>3 0.347kg | Gross: 0.547kg<br>Amount: 55 |  |
| 2                           |                                     | Weight data print out        |  |
| 4                           | 0.375kg                             | REPORT                       |  |
|                             |                                     | Gross: 45.0kg                |  |
| Total:                      | 1.097kg                             | Tare: 5.0kg<br>Net: 40.0kg   |  |
|                             |                                     |                              |  |