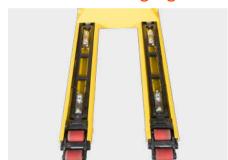

#### ◆ 4 load cells inner weighing structure

Accurate weighing up to 2500/3000kgs
 Up to 2500kg or 3000kg, readings in kg or
 lb. 4 built-in load cells ensured accuracy.
 Accuracy ±0.5‰ (500g)