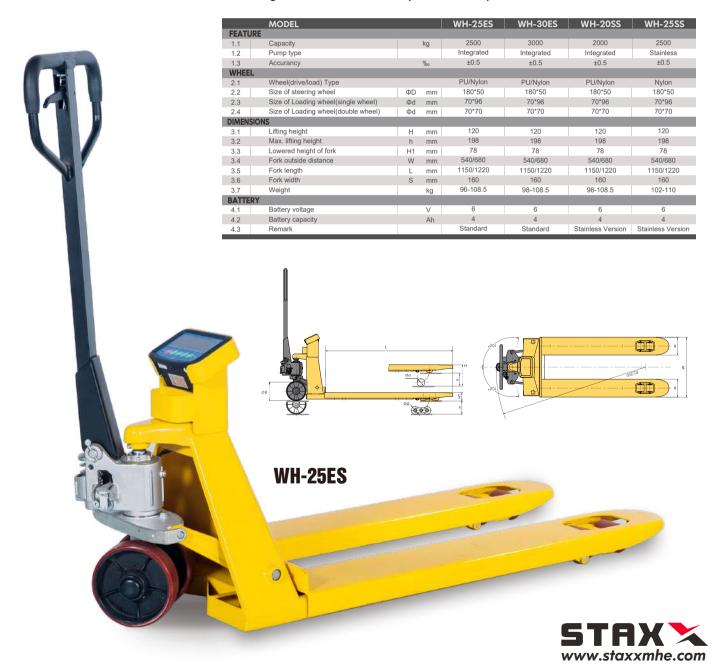

# WH-25/30ES SCALE PALLET TRUCK

- Heavy duty pallet truck with built-in scale 2500/3000kg capacity; 500g accuracy.
- Electronic indicator with 32mm high red LED display
   Four load cells ensure accurate readings in kg or lb.
- Well designed structure
   Standard 540/680mm fork width(rather than 570/700mm)
   Low profile 78mm min. fork height
- Long life internal battery
   Rechargeable 6V/4Ah battery, 40 hours operation.

Accurate weighing up to 2500/3000kgs
 Up to 2500kg or 3000kg, readings in kg or
 lb. 4 built-in load cells ensured accuracy.
 Accuracy ±0.5‰ (500g)

## ◆ Casted galvanized pump

Durable forks made from 4mm thickness steel

### ◆ Fully Stainless version

Fully 304 Stainless material, suitable for food, chemical industrial etc

#### ◆ 4 load cells inner weighing structure