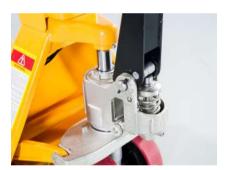

## ◆ Casted galvanized pump

Durable forks made from 4mm thickness steel

#### ◆ 4 load cells inner weighing structure