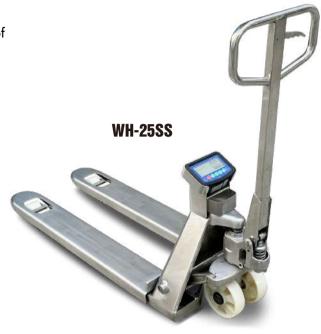

# WH-25/30ES SCALE PALLET TRUCK

- Heavy duty pallet truck with built-in scale 2500/3000kg capacity; 500g accuracy.
- Electronic indicator with 32mm high red LED display
   Four load cells ensure accurate readings in kg or lb.
- Well designed structure
   Standard 540/680mm fork width(rather than 570/700mm)
   Low profile 78mm min. fork height
- Long life internal battery
   Rechargeable 6V/4Ah battery, 40 hours operation.

### ◆ Fully Stainless version

Fully 304 Stainless material, suitable for food, chemical industrial etc