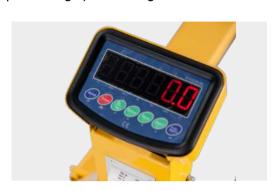

#### ◆ High Precision muti-function LED screen

7 function keys, simple and convenient operation. 6-digit 32mm LED display, 7 state indicator lamps. Long service life and shock resistance.

Automatic screen protection and automatic shutdown energy-saving function. Tare / Hold / Accumulation (of pallet weight) / Counting mode / Unit switchable