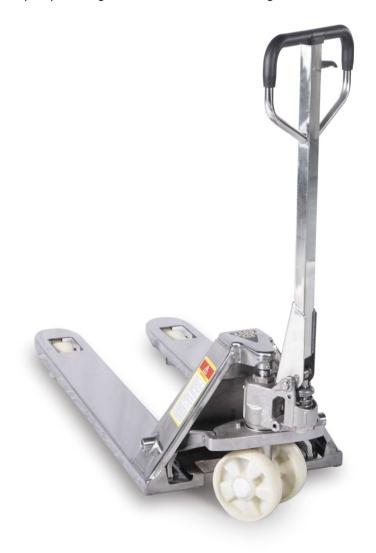

## WH-25/30S-H STAINLESS HAND PALLET TRUCK

- All metal parts made completely stainless steel, including hydraulic pump, fork frame, handle and so on.
- Ideal transport aid for application in damp or harsh environments such as meat or fish processing plants, dairies, pharmaceutical and chemical industry.
- Specially designed for applications where hygiene is of utmost importance.

| FEAT | MODEL                      |      |     | WH-25S-H   |                         | WH-30S-H                              | 1       |
|------|----------------------------|------|-----|------------|-------------------------|---------------------------------------|---------|
|      |                            | _    |     | WII-255-II |                         | W11-303-11                            |         |
| 1.1  | Capacity                   |      | kg  | 2500       |                         | 3000                                  |         |
| 1.2  | Pump type                  |      | ng  |            | Stainless steel Pump    | 0000                                  |         |
| WHE  |                            | _    |     |            | Otalilicss steel Fullip |                                       |         |
| 2.1  | Wheel type                 |      |     |            | Nylon                   |                                       |         |
| 2.2  | Size of steering wheel     | ФD   | mm  |            | 180x50                  |                                       |         |
| 2.3  | Size of load wheel(single) | Фd   |     |            | 74x93                   |                                       |         |
| 2.4  | Size of load wheel(tandem) |      | mm  |            | 80x70                   |                                       |         |
|      | NSION                      | + 4  |     |            | 00070                   |                                       | 1       |
| 3.1  | Min. fork height           | H1   | mm  |            | 85/75                   |                                       |         |
| 3.2  | Max.fork height            |      | mm  |            | 195/185                 |                                       |         |
| 3.3  | Lifting height             |      | mm  |            | 115                     |                                       |         |
| 3.4  | Individual Fork Width      |      | mm  |            | 160                     |                                       |         |
| 3.5  | Fork overall width         |      | mm  |            | 550/685                 |                                       | III III |
| 3.6  | Fork length                |      | mm  |            | 1150/1220               |                                       | (3)     |
| 3.7  | Weight                     |      | kg  |            | 70-80                   |                                       |         |
|      |                            | •    | H h |            | L                       | S   S   S   S   S   S   S   S   S   S |         |
| ФД   | •                          | φd • | H1  |            |                         |                                       |         |