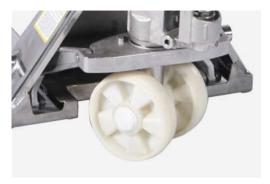

## **Hand Pallet Truck**

 With pressure relief valve and overload valve to prevent pump damages when loads exceeds weight limits.

 Nylon fork rollers as standard option for damp or harsh environments applications.