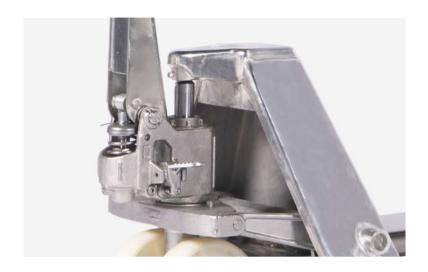

## WH-25/30S-H STAINLESS HAND PALLET TRUCK

- All metal parts made completely stainless steel, including hydraulic pump, fork frame, handle and so on.
- Ideal transport aid for application in damp or harsh environments such as meat or fish processing plants, dairies, pharmaceutical and chemical industry.
- Specially designed for applications where hygiene is of utmost importance.

## **Hand Pallet Truck**

 With pressure relief valve and overload valve to prevent pump damages when loads exceeds weight limits.

 Nylon fork rollers as standard option for damp or harsh environments applications.