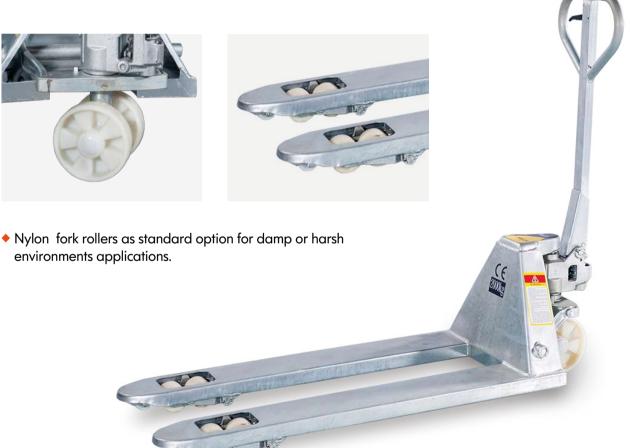

## **WH-25/30G** GALVANIZED HAND PALLET TRUCK

- All the exposed parts of the whole truck galvanized, including hydraulic pump, fork frame, handle and so on.
- Special application in cold and wet environments resists the effects of cold, condensation and washing.

## **Hand Pallet Truck**

- With pressure relief valve and overload valve to prevent pump damages when loads exceed weight limits.
- The one-piece pump design simplifies repairs, assuring reliable service and long life.