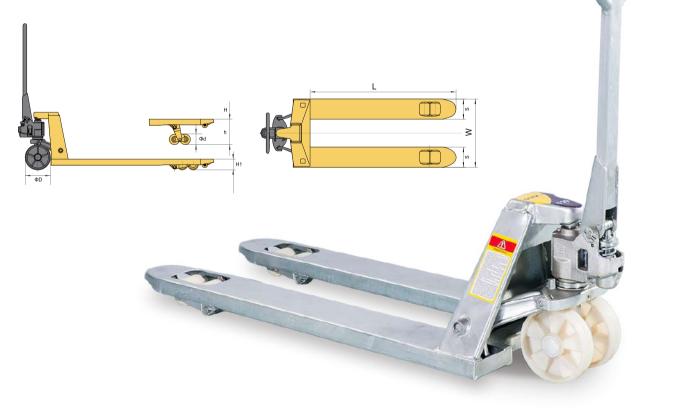

|      | MODEL                      |      | WH       | WH-25G         |         | WH-30G         |  |
|------|----------------------------|------|----------|----------------|---------|----------------|--|
| FEAT | URE                        |      |          |                |         |                |  |
| 1.1  | Capacity                   | k    | g 2      | 2500           |         | 3000           |  |
| 1.2  | Pump Type                  |      | AC Pump  |                | AC Pump |                |  |
| WHE  | EL                         |      |          |                |         |                |  |
| 2.1  | Wheel Type                 |      | N        | Nylon          |         | Nylon          |  |
| 2.2  | Size of load wheel(single) | Φd m | m 80x93  | 74*93          | 80x93   | 74*93          |  |
| 2.3  | Size of load wheel(tandem) | Φd m | m 80x70  | 74*70          | 80x70   | 74*70          |  |
| 2.4  | Size of steering wheel     | ΦD m | m 200x50 | 180*50         | 200x50  | 180*50         |  |
| DIME | NSION                      |      |          |                |         |                |  |
| 3.1  | Size of fork               | S m  | m 16     | 160x60         |         | 160x60         |  |
| 3.2  | Min. fork height           | H1 m | m 85     | 75             | 85      | 75             |  |
| 3.3  | Max.fork height            | Нm   | m 200    | 190            | 200     | 190            |  |
| 3.4  | Lifting height             | h m  | m 115    | 115            | 115     | 115            |  |
| 3.5  | Fork overall width         | W m  | m 54     | 540/685        |         | 540/685        |  |
| 3.6  | Fork length                | Lm   | m 1100/1 | 1100/1150/1220 |         | 1100/1150/1220 |  |
| 3.7  | Fork thickness             | m    | m        | 3              |         | 3              |  |
| 3.8  | Weight                     | k    | g        | 72             |         | 82             |  |