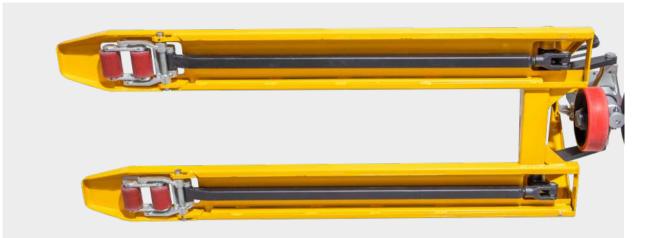

## **STRONG CHASSIS DESIGN**

• Reinforced half Stiffener on both sides.

 Ergonomic handle
Square handle with rubber coated, comfort and easy operation.

 Extra reinforcement rod on top of the chassis. Leads to a longer chassis life time.

 Adjustable push rod : Adjustable push rod design, after 1-2 years use, due to wrong load center, there might be situation with 2 forks not in the same even level, the customer can adjust the forks to even level with the adjustable push rod.