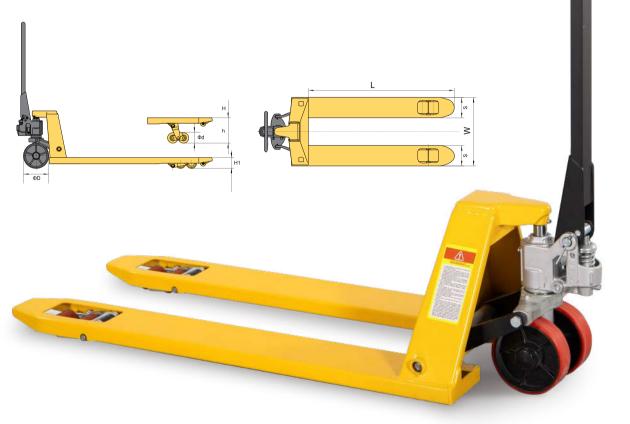

## WH-20L-51H Low Profile Hand Pallet Truck

- Esay access to the lowest pallets and containers with the minimum floor clearance of 51mm only.
- High quality surface treatment.
- Reliable Pump, Integrated BF pump, more than 1 million pcs use in China per year, high reliable quality, extremely low failure rate.

|            | MODEL                               |    |    | WH-20L-51               | WH-25L-51               |
|------------|-------------------------------------|----|----|-------------------------|-------------------------|
| FEATURE    |                                     |    |    |                         |                         |
| 1.1        | capacity                            |    | kg | 2000                    | 2500                    |
| 1.2        | pump type                           |    |    | BF                      | BF                      |
| WHEE       | L                                   |    |    |                         |                         |
| 2.1        | wheel(drive/load) Type              |    |    | PU                      | PU                      |
| 2.2        | size of steering wheel              | ΦD | mm | 180*50                  | 180*50                  |
| 2.3        | size of Loading wheel(double wheel) | Φd | mm | 50*70                   | 50*70                   |
| DIMENSIONS |                                     |    |    |                         |                         |
| 3.1        | lifting height                      | h  | mm | 90                      | 90                      |
| 3.2        | max. fork lifting height            | Н  | mm | 141                     | 141                     |
| 3.3        | lowered height of fork              | H1 | mm | 51                      | 51                      |
| 3.4        | fork outside distance               | W  | mm | 550/685                 | 550/685                 |
| 3.5        | fork length                         | L  | mm | 1150x160x30/1220x160x30 | 1150x160x30/1220x160x30 |
| 3.6        | fork width                          | S  | mm | 160                     | 160                     |
| 3.7        | fork thickness                      |    | mm | 3                       | 3                       |
| 3.8        | handle                              |    |    | Coated square handle    | Coated square handle    |