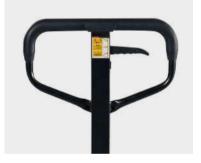

## **STRONG CHASSIS DESIGN**

• Reinforced half Stiffener on both sides.

 Ergonomic handle
Square handle with rubber coated, comfort and easy operation.

 Extra reinforcement rod on top of the chassis. Leads to a longer chassis life time.