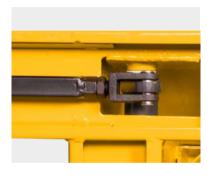

 Adjustable push rod : Adjustable push rod design, after 1-2 years use, due to wrong load center, there might be situation with 2 forks not in the same even level, the customer can adjust the forks to even level with the adjustable push rod.