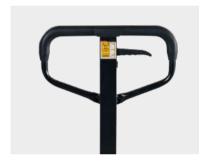

## **STRONG CHASSIS DESIGN**

- Full stiffener + Reinforced half Stiffener on both sides.
- Solid push rod.

 Extra reinforcement rod on top of the chassis.
 Leads to a longer chassis life time.

Ergonomic handle
 Square handle with rubber coated, comfort and easy operation.