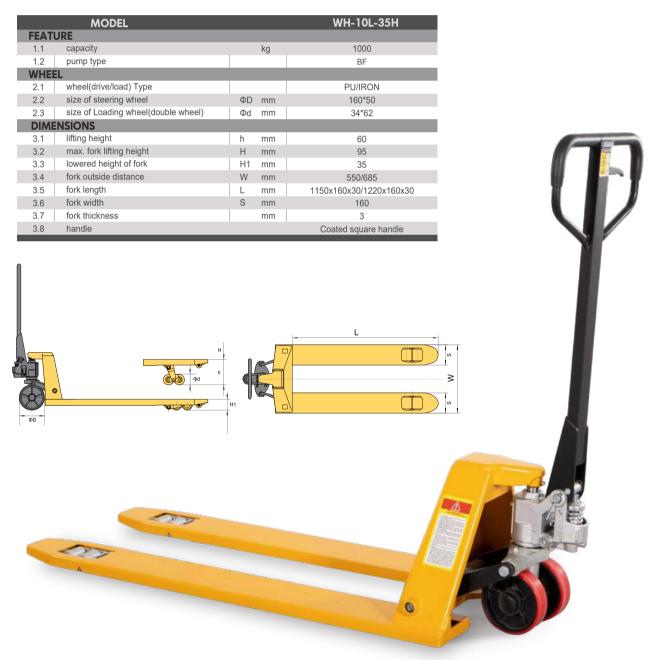

## WH-10L-35H Low Profile Hand Pallet Truck

- Esay access to the lowest pallets and containers with the minimum floor clearance of 35mm only.
- High quality surface treatment.
- Reliable Pump, Integrated BF pump, more than 1 million pcs use in China per year, high reliable quality, extremely low failure rate.

## **Hand Pallet Truck**

## **STRONG CHASSIS DESIGN**

- Full stiffener + Reinforced half Stiffener on both sides.
- Solid push rod.

 Extra reinforcement rod on top of the chassis.
 Leads to a longer chassis life time.

Ergonomic handle
 Square handle with rubber coated, comfort and easy operation.

Unique wheel fork design : Steady bolt.