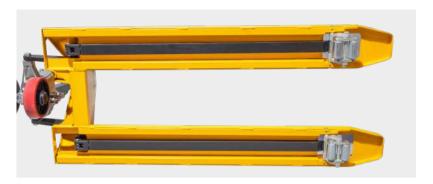

## **STRONG CHASSIS DESIGN**

- Full stiffener + Reinforced half Stiffener on both sides.
- Solid push rod.

 Extra reinforcement rod on top of the chassis.
 Leads to a longer chassis life time.

Ergonomic handle
 Square handle with rubber coated, comfort and easy operation.