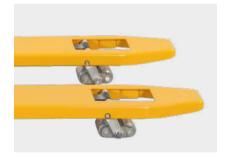

## WH-10L-35H Low Profile Hand Pallet Truck

- Esay access to the lowest pallets and containers with the minimum floor clearance of 35mm only.
- High quality surface treatment.
- Reliable Pump, Integrated BF pump, more than 1 million pcs use in China per year, high reliable quality, extremely low failure rate.





## **Hand Pallet Truck**

## **STRONG CHASSIS DESIGN**



- Full stiffener + Reinforced half Stiffener on both sides.
- Solid push rod.



 Extra reinforcement rod on top of the chassis.
 Leads to a longer chassis life time.



Ergonomic handle
 Square handle with rubber coated, comfort and easy operation.



Unique wheel fork design : Steady bolt.