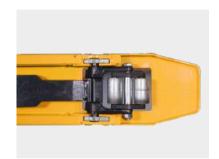

## **STRONG CHASSIS DESIGN**

- Full stiffener + Reinforced half Stiffener on both sides.
- Solid push rod.

 Extra reinforcement rod on top of the chassis.
 Leads to a longer chassis life time.

Ergonomic handle
 Square handle with rubber coated, comfort and easy operation.