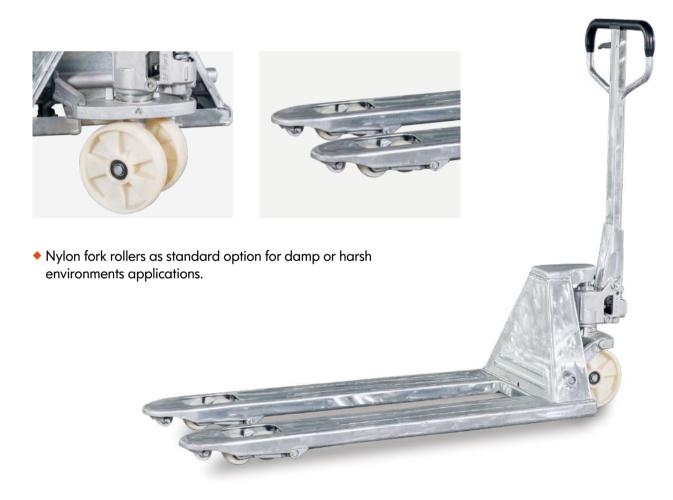

## **MADE IN INDIA**

**NO ANTI-DUMPING DUTY** 

0% IMPORT DUTY

- All the exposed parts of the whole truck galvanized, includling hydraulic pump, fork frame, handle and so on.
- Special application in cold and wet environments resists the effects of cold, condensation and washing.