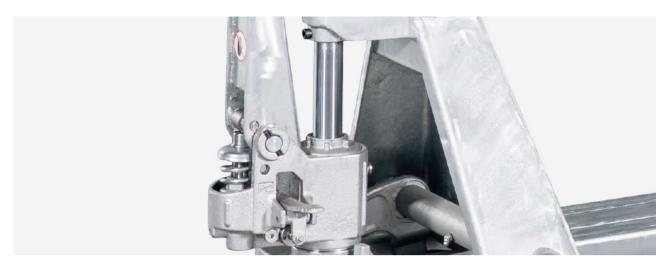

## **Galivanized Hand Pallet Truck**

- ♦ With pressure relief valve and overload valve to prevent pump damages when loads exceed weight limits.
- ◆ The one-piece pump design simplifies repairs, assuring reliable service and long life.