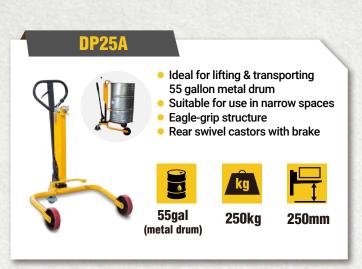

# **MANUAL DRUM STACKER**

The STAXX manual drum stacker represents an innovative development in light-duty drum handling. It features a compact size and high-quality components, providing professional drum handling capabilities at minimal cost. It can be widely used in chemical plant, food and drink factory for the drum loading and unloading.