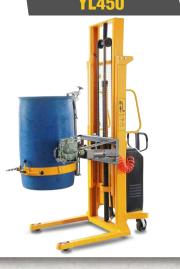

55gal (metal drum) 210L (plastic drum)

1500mm

- High quality hydraulic power unit and maintenance-free battery;
- Special rolling technology of C-type frame has a strong security
- Combined Eagle-grip and Anchor ear structure is suitable for steel drums & plastic drums;
- Electric lifting & manual rotating.

55gal (metal drum) 210L (plastic drum)

1500mm

- 2300mm Lifting Height Drum Rotator With Two Stages
  - High quality hydraulic power unit & maintenance-free battery;
  - Anchor ear is for steel drums & plastic drums; Eagle-grip structure for steel drums;
  - Combined Eagle-grip and Anchor ear structure, drums can be electric lifted &rotated 180 degree.

55gal (metal drum) 210L (plastic drum)

450kg

2400mm