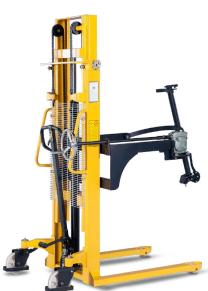

# **MANUAL DRUM STACKER**

The STAXX manual drum stacker represents an innovative development in light-duty drum handling. It features a compact size and high-quality components, providing professional drum handling capabilities at minimal cost. It can be widely used in chemical plant, food and drink factory for the drum loading and unloading.

## SEMI-ELECTRIC DRUM STACKER

STAXX semi-electric drum stacker is an innovative development for the light duty drum handling, it is with compact size and high-quality components which provide a professional drum handling capability with the minimum cost. It can be widely used in chemical plant, food and drink factory for the drum loading and unloading.

- High quality hydraulic power unit and maintenance-free battery;
- Special rolling technology of C-type frame has a strong security
- Combined Eagle-grip and Anchor ear structure is suitable for steel drums & plastic drums;
- Electric lifting & electric rotating.