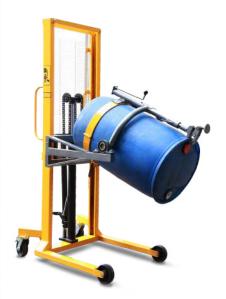

## DA450

- Special rolling technology manufactured C-shaped steel frame;
- Combined Eagle-grip structure and Anchor ear structure together, is suitable for steel drums and plastic drums;
- Manually hand rotate drums 180 degree, and can keep drums at any angle.

Adopt all copper reducer anti-rust and anti-leakage

Double-row chain

Bold steel chain link locking

**55gal** (metal drum) 900x580mm (H x W)

450kg

50-1500mm

## Wheen

- Special rolling technology manufactured C-shaped steel frame;
- Combined Eagle-grip structure and Anchor ear structure together, is suitable for steel drums;
- Manually hand rotate drums 180 degree, and can keep drums at any angle.

Adopt all copper reducer anti-rust and anti-leakage

Double-row chain

Bold steel chain link locking

**55gal** (metal drum) 900x580mm (H x W)

500kg

50-1400/1800 /2300/2800mm