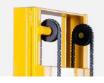

Adopt all copper reducer anti-rust and anti-leakage

Double-row chain

Bold steel chain link locking

**55gal** (metal drum) 900x580mm (H x W)

450kg

50-1500mm

Adopt all copper reducer anti-rust and anti-leakage

Double-row chain

Bold steel chain link locking

**55gal** (metal drum) 900x580mm (H x W)

500kg

50-1400/1800 /2300/2800mm