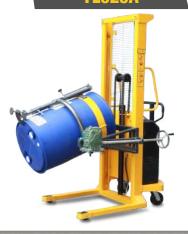

## DA450

- Special rolling technology manufactured C-shaped steel frame;
- Combined Eagle-grip structure and Anchor ear structure together, is suitable for steel drums and plastic drums;
- Manually hand rotate drums 180 degree, and can keep drums at any angle.

Adopt all copper reducer anti-rust and anti-leakage

Double-row chain

Bold steel chain link locking

**55gal** (metal drum) 900x580mm (H x W)

450kg

50-1500mm