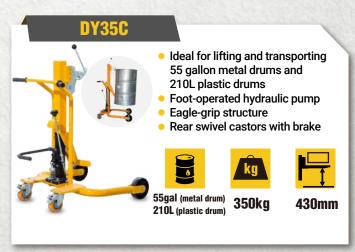

# **DRUM HANDLING SERIES**

The STAXX drum handling series is designed to facilitate the lifting and emptying of 55-gallon metal drums and 210L plastic drums. Easier to transport drums to any height, up to a maximum lifting height of 250/430 mm, using a drum lifter. It is fitted with a compact and reliable mechanical system that secures the drum during handling.