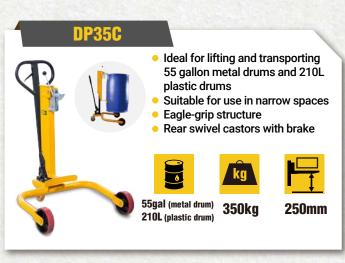

# **DRUM HANDLING SERIES**

The STAXX drum handling series is designed to facilitate the lifting and emptying of 55-gallon metal drums and 210L plastic drums. Easier to transport drums to any height, up to a maximum lifting height of 250/430 mm, using a drum lifter. It is fitted with a compact and reliable mechanical system that secures the drum during handling.