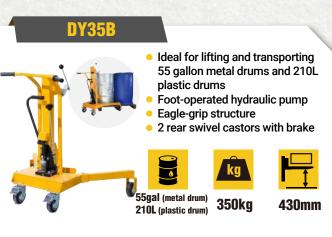

# **DRUM HANDLING SERIES**

The STAXX drum handling series is designed to facilitate the lifting and emptying of 55-gallon metal drums and 210L plastic drums. Easier to transport drums to any height, up to a maximum lifting height of 250/430 mm, using a drum lifter. It is fitted with a compact and reliable mechanical system that secures the drum during handling.