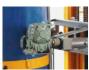

## DA450

- Special rolling technology manufactured C-shaped steel frame;
- Combined Eagle-grip structure and Anchor ear structure together, is suitable for steel drums and plastic drums;
- Manually hand rotate drums 180 degree, and can keep drums at any angle.

Adopt all copper reducer anti-rust and anti-leakage

Double-row chain

Bold steel chain link locking

**55gal** (metal drum) 900x580mm (H x W)

450kg

50-1500mm