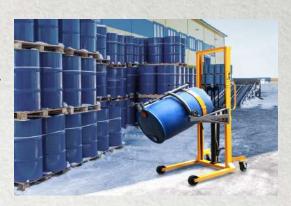

# **DRUM HANDLING SERIES**

The STAXX drum handling series is designed to facilitate the lifting and emptying of 55-gallon metal drums and 210L plastic drums. Easier to transport drums to any height, up to a maximum lifting height of 250/430 mm, using a drum lifter. It is fitted with a compact and reliable mechanical system that secures the drum during handling.

# **MANUAL DRUM STACKER**

The STAXX manual drum stacker represents an innovative development in light-duty drum handling. It features a compact size and high-quality components, providing professional drum handling capabilities at minimal cost. It can be widely used in chemical plant, food and drink factory for the drum loading and unloading.

## DA450

- Special rolling technology manufactured C-shaped steel frame;
- Combined Eagle-grip structure and Anchor ear structure together, is suitable for steel drums and plastic drums;
- Manually hand rotate drums 180 degree, and can keep drums at any angle.

Adopt all copper reducer anti-rust and anti-leakage

Double-row chain

Bold steel chain link locking

**55gal** (metal drum) 900x580mm (H x W)

450kg

50-1500mm