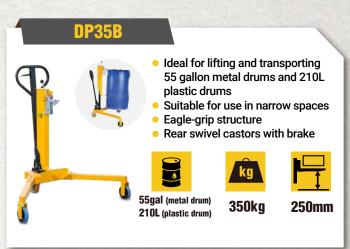

# **MANUAL DRUM STACKER**

The STAXX manual drum stacker represents an innovative development in light-duty drum handling. It features a compact size and high-quality components, providing professional drum handling capabilities at minimal cost. It can be widely used in chemical plant, food and drink factory for the drum loading and unloading.