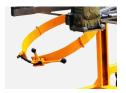

## DA450

- Special rolling technology manufactured C-shaped steel frame;
- Combined Eagle-grip structure and Anchor ear structure together, is suitable for steel drums and plastic drums;
- Manually hand rotate drums 180 degree, and can keep drums at any angle.

Adopt all copper reducer anti-rust and anti-leakage

Double-row chain

Bold steel chain link locking

**55gal** (metal drum) 900x580mm (H x W)

450kg

50-1500mm