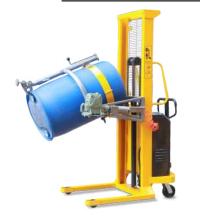

## SEMI-ELECTRIC DRUM STACKER

STAXX semi-electric drum stacker is an innovative development for the light duty drum handling, it is with compact size and high-quality components which provide a professional drum handling capability with the minimum cost. It can be widely used in chemical plant, food and drink factory for the drum loading and unloading.

- High quality hydraulic power unit and maintenance-free battery;
- Special rolling technology of C-type frame has a strong security
- Combined Eagle-grip and Anchor ear structure is suitable for steel drums & plastic drums;
- Electric lifting & electric rotating.

55gal (metal drum) 210L (plastic drum)

1500mm

- High quality hydraulic power unit and maintenance-free battery;
- Special rolling technology of C-type frame has a strong security
- Combined Eagle-grip and Anchor ear structure is suitable for steel drums & plastic drums;
- Electric lifting & manual rotating.