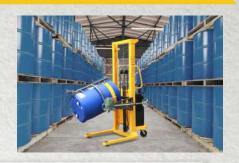

# **MANUAL DRUM STACKER**

The STAXX manual drum stacker represents an innovative development in light-duty drum handling. It features a compact size and high-quality components, providing professional drum handling capabilities at minimal cost. It can be widely used in chemical plant, food and drink factory for the drum loading and unloading.

## SEMI-ELECTRIC DRUM STACKER

STAXX semi-electric drum stacker is an innovative development for the light duty drum handling, it is with compact size and high-quality components which provide a professional drum handling capability with the minimum cost. It can be widely used in chemical plant, food and drink factory for the drum loading and unloading.