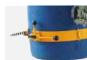

## Wheen

- Special rolling technology manufactured C-shaped steel frame;
- Combined Eagle-grip structure and Anchor ear structure together, is suitable for steel drums;
- Manually hand rotate drums 180 degree, and can keep drums at any angle.

Adopt all copper reducer anti-rust and anti-leakage

Double-row chain

Bold steel chain link locking

**55gal** (metal drum) 900x580mm (H x W)

500kg

50-1400/1800 /2300/2800mm