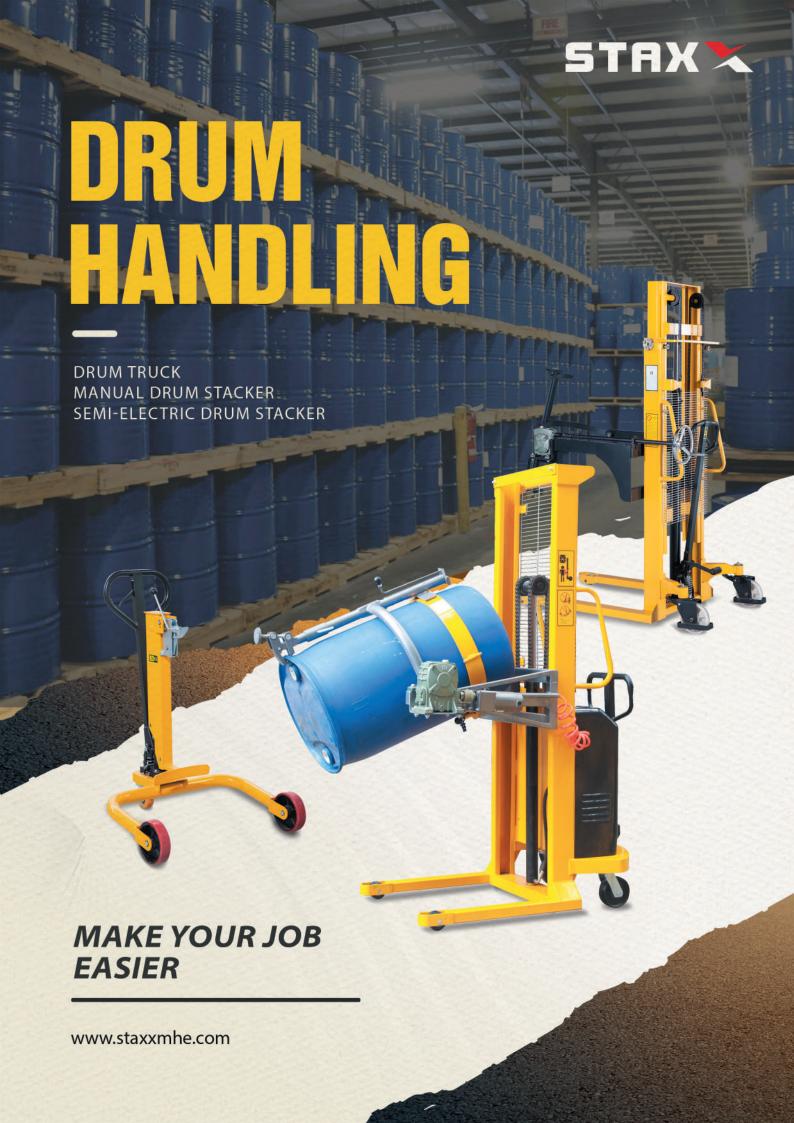

# **DRUM HANDLING SERIES**

The STAXX drum handling series is designed to facilitate the lifting and emptying of 55-gallon metal drums and 210L plastic drums. Easier to transport drums to any height, up to a maximum lifting height of 250/430 mm, using a drum lifter. It is fitted with a compact and reliable mechanical system that secures the drum during handling.

# **MANUAL DRUM STACKER**

The STAXX manual drum stacker represents an innovative development in light-duty drum handling. It features a compact size and high-quality components, providing professional drum handling capabilities at minimal cost. It can be widely used in chemical plant, food and drink factory for the drum loading and unloading.

## SEMI-ELECTRIC DRUM STACKER

STAXX semi-electric drum stacker is an innovative development for the light duty drum handling, it is with compact size and high-quality components which provide a professional drum handling capability with the minimum cost. It can be widely used in chemical plant, food and drink factory for the drum loading and unloading.