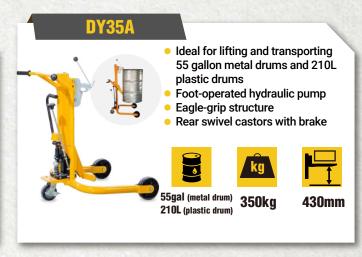

# **DRUM HANDLING SERIES**

The STAXX drum handling series is designed to facilitate the lifting and emptying of 55-gallon metal drums and 210L plastic drums. Easier to transport drums to any height, up to a maximum lifting height of 250/430 mm, using a drum lifter. It is fitted with a compact and reliable mechanical system that secures the drum during handling.