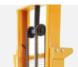

## DA450

- Special rolling technology manufactured C-shaped steel frame;
- Combined Eagle-grip structure and Anchor ear structure together, is suitable for steel drums and plastic drums;
- Manually hand rotate drums 180 degree, and can keep drums at any angle.

Adopt all copper reducer anti-rust and anti-leakage

Double-row chain

Bold steel chain link locking

**55gal** (metal drum) 900x580mm (H x W)

450kg

50-1500mm