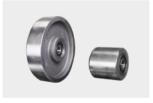

 The 12 copper bushings at rocker arms and wheel frames protect axle holes, ensuring quiet running properties and particularly long service life.

 Customized fork length available: 1500, 1800, 2000 mm.