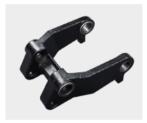

 The 12 copper bushings at rocker arms and wheel frames protect axle holes, ensuring quiet running properties and particularly long service life.

 Customized fork length available: 1500, 1800, 2000 mm.