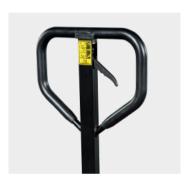

## **Hand Pallet Truck**

 Well painted integrated cast hydraulic pump, robust and durable, with fine control of lowering speed, overload valve, and low maintenance rate.

- Ergonomically designed handle with rubber grip allows the optimized safety as well as comfort.
- Three position operational handle lever for lifting, transporting and lowering purposes.