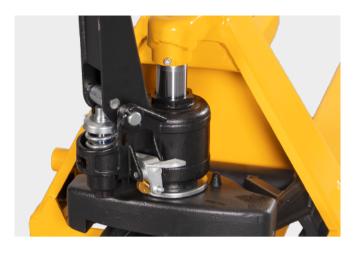

## **Hand Pallet Truck**

 Well painted integrated cast hydraulic pump, robust and durable, with fine control of lowering speed, overload valve, and low maintenance rate.

- Ergonomically designed handle with rubber grip allows the optimized safety as well as comfort.
- Three position operational handle lever for lifting, transporting and lowering purposes.