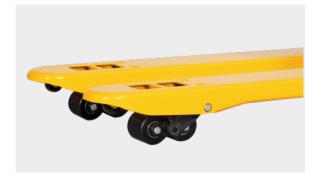

## **BF50**Heavy Duty Pallet Truck

- Reliable, sturdy, torsion-resistant due to its extremely strong high quality steel profile.
- Professional and ideal storage aid for all variety of manual transportation of short distances in stores and warehouse as well as factories. The lifting system is equipped with overloading protection valve to ensure safe operation.
- ◆ The utilized structural design guarantees the convenience of assembling and disassembling.
- Compact size, complete rocker arm, ensures that the whole truck is evenly pressed.

## **Hand Pallet Truck**

 Well painted integrated cast hydraulic pump, robust and durable, with fine control of lowering speed, overload valve, and low maintenance rate.

- Ergonomically designed handle with rubber grip allows the optimized safety as well as comfort.
- Three position operational handle lever for lifting, transporting and lowering purposes.