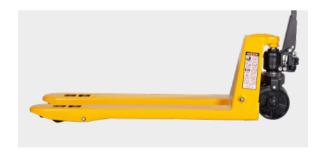

## **BF50**Heavy Duty Pallet Truck

- Reliable, sturdy, torsion-resistant due to its extremely strong high quality steel profile.
- Professional and ideal storage aid for all variety of manual transportation of short distances in stores and warehouse as well as factories. The lifting system is equipped with overloading protection valve to ensure safe operation.
- ◆ The utilized structural design guarantees the convenience of assembling and disassembling.
- Compact size, complete rocker arm, ensures that the whole truck is evenly pressed.

## **Hand Pallet Truck**

 Well painted integrated cast hydraulic pump, robust and durable, with fine control of lowering speed, overload valve, and low maintenance rate.

- Ergonomically designed handle with rubber grip allows the optimized safety as well as comfort.
- Three position operational handle lever for lifting, transporting and lowering purposes.