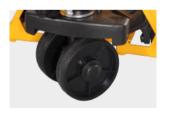

Optional iron wheels.

- Additional entry & exit roller guarantees easy entry and exit of closed pallet.
- Adjustable push rod can adjust fork to even level when forks are not balanced after long term use or incorret use.
- 5mm fork steel thickness, Integrated bending fork, ensures durability.