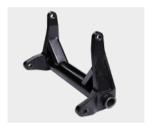

 The 12 copper bushings at rocker arms and wheel frames protect axle holes, ensuring quiet running properties and particularly long service life.

 Customized fork length available: 1500, 1800, 2000 mm.