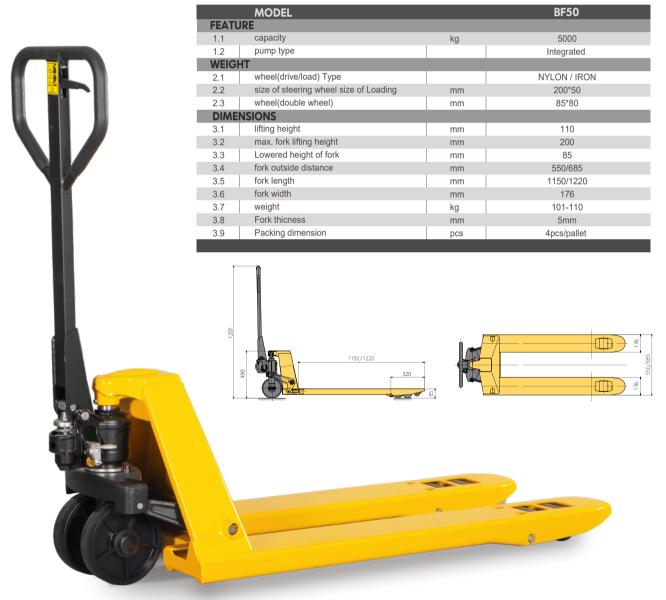

## **BF50**Heavy Duty Pallet Truck

- Reliable, sturdy, torsion-resistant due to its extremely strong high quality steel profile.
- Professional and ideal storage aid for all variety of manual transportation of short distances in stores and warehouse as well as factories. The lifting system is equipped with overloading protection valve to ensure safe operation.
- ◆ The utilized structural design guarantees the convenience of assembling and disassembling.
- Compact size, complete rocker arm, ensures that the whole truck is evenly pressed.

## **Hand Pallet Truck**

 Well painted integrated cast hydraulic pump, robust and durable, with fine control of lowering speed, overload valve, and low maintenance rate.

- Ergonomically designed handle with rubber grip allows the optimized safety as well as comfort.
- Three position operational handle lever for lifting, transporting and lowering purposes.

Optional iron wheels.

- Additional entry & exit roller guarantees easy entry and exit of closed pallet.
- Adjustable push rod can adjust fork to even level when forks are not balanced after long term use or incorret use.
- 5mm fork steel thickness, Integrated bending fork, ensures durability.

 The 12 copper bushings at rocker arms and wheel frames protect axle holes, ensuring quiet running properties and particularly long service life.

 Customized fork length available: 1500, 1800, 2000 mm.