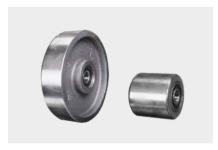

 The 12 copper bushings at rocker arms and wheel frames protect axle holes, ensuring quiet running properties and particularly long service life.

- Optional iron wheels.
- Customized fork length available: 1500,1800, 2000 mm.