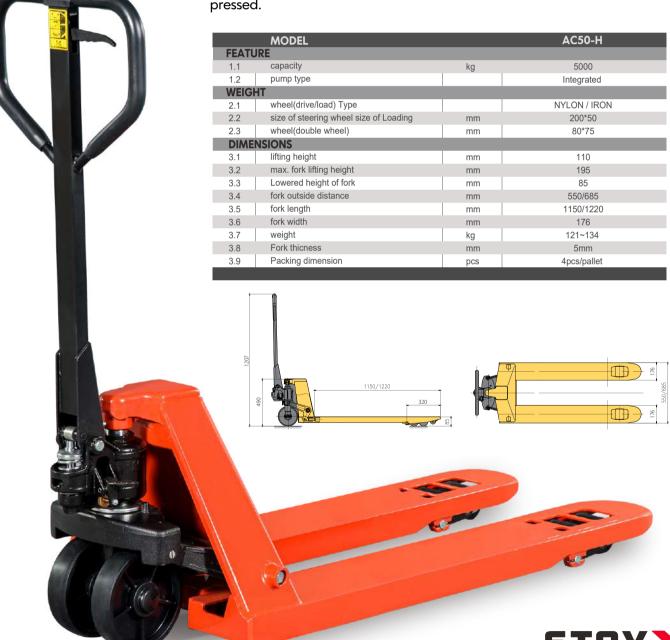

## AC50-H Heavy Duty Pallet Truck

- Reliable, sturdy, torsion-resistant due to its extremely strong high quality steel profile.
- Professional and ideal storage aid for all variety of manual transportation of short distances in stores and warehouse as well as factories. The lifting system is equipped with overloading protection valve to ensure safe operation.
- The utilized structural design guarantees the convenience of assembling and disassembling.
- Compact size, complete rocker arm, ensures that the whole truck is evenly pressed.

## **Hand Pallet Truck**

## **HEAVY DUTY TYPE**

- Additional entry & exit roller guarantees easy entry and exit of closed pallet.
- Adjustable push rod can adjust fork to even level when forks are not balanced after long term use or incorret use.
- 5mm fork steel thickness, robot welding, ensures durability.