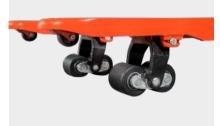

 The 12 copper bushings at rocker arms and wheel frames protect axle holes, ensuring quiet running properties and particularly long service life.

- Optional iron wheels.
- Customized fork length available: 1500,1800, 2000 mm.