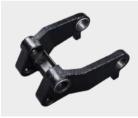

 The 12 copper bushings at rocker arms and wheel frames protect axle holes, ensuring quiet running properties and particularly long service life.

- Optional iron wheels.
- Customized fork length available: 1500,1800, 2000 mm.