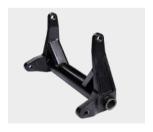

 The 12 copper bushings at rocker arms and wheel frames protect axle holes, ensuring quiet running properties and particularly long service life.

- Optional iron wheels.
- Customized fork length available: 1500,1800, 2000 mm.