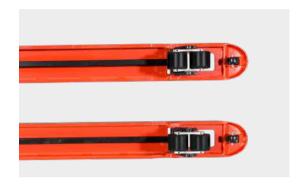

## **HEAVY DUTY TYPE**

- Additional entry & exit roller guarantees easy entry and exit of closed pallet.
- Adjustable push rod can adjust fork to even level when forks are not balanced after long term use or incorret use.
- 5mm fork steel thickness, robot welding, ensures durability.

 The 12 copper bushings at rocker arms and wheel frames protect axle holes, ensuring quiet running properties and particularly long service life.

- Optional iron wheels.
- Customized fork length available: 1500,1800, 2000 mm.