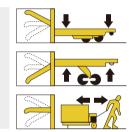

## **HEAVY DUTY TYPE**

- Additional entry & exit roller guarantees easy entry and exit of closed pallet.
- Adjustable push rod can adjust fork to even level when forks are not balanced after long term use or incorret use.
- 5mm fork steel thickness, robot welding, ensures durability.