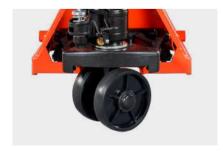

 The 12 copper bushings at rocker arms and wheel frames protect axle holes, ensuring quiet running properties and particularly long service life.

- Optional iron wheels.
- Customized fork length available: 1500,1800, 2000 mm.