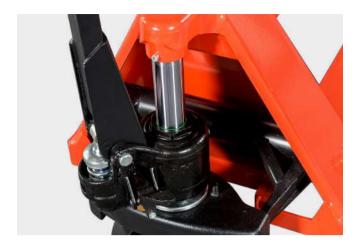

 Well painted integrated cast hydraulic pump, robust and durable, with fine control of lowering speed, overload valve, and low maintenance rate.

- Ergonomically designed handle with rubber grip allows the optimized safety as well as comfort.
- Three position operational handle lever for lifting, transporting and lowering purposes.