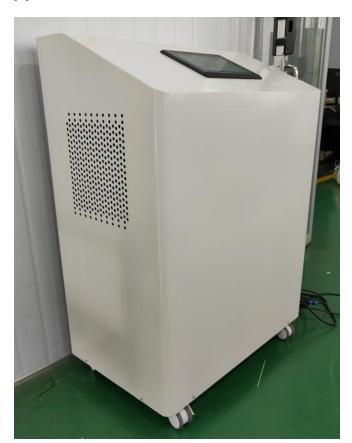

### **About Oxygen Supply System:**

| Model                | uMR 010 (default model, it can upgrade to other model) |  |  |
|----------------------|--------------------------------------------------------|--|--|
| Size                 | H1103*L800*W500mm                                      |  |  |
| Control System       | Touch screen control(10 inch)                          |  |  |
| Power Supply         | AC 100V-240V 50/60Hz                                   |  |  |
| Power                | 2000W                                                  |  |  |
| Oxygen Pipe Diameter | 8 mm                                                   |  |  |
| Air Pipe Diameter    | 12 mm                                                  |  |  |
| Oxygen flow          | 30L/min                                                |  |  |
| Max airflow          | 500 L/min                                              |  |  |
| Max Outlet pressure  | 250KPA(2.5ATA)                                         |  |  |
| Oxygen Purity        | 96%±3%                                                 |  |  |
| Oxygen system        | air filter (PSA)                                       |  |  |
| Compressor           | Oil-free compressor air delivery system                |  |  |
| Noise                | ≤45db                                                  |  |  |