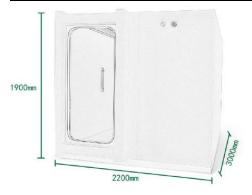

#### **About Cabin:**

| Index                    | Content                                               |  |
|--------------------------|-------------------------------------------------------|--|
| Model Name               | H4                                                    |  |
| Control System           | In-cabin touch screen UI                              |  |
| Cabin Material           | Double-layer metal composite material + interior soft |  |
|                          | decoration                                            |  |
| Door Material            | Special PC material with metal frame                  |  |
| Cabin size               | 22000mm(L)*3000mm(W)*1900mm(H)                        |  |
| Cabin configuration      | As the list below                                     |  |
| Working pressure         | 100-150KPa adjustable                                 |  |
| in the cabin             |                                                       |  |
| Working noise            | <30db                                                 |  |
| Temperature in the cabin | Ambient temperature +3°C (without air conditioner)    |  |
| Safety Facilities        | Manual safety valve, automatic safety valve           |  |
| Floor area               | 6.60 m²                                               |  |
| Cabin weight             | 2460kg                                                |  |
| Floor pressure           | 372kg/m²                                              |  |

# **Configuration List:**

| Index                                      | Specification                                                                          | Unit | QTY |
|--------------------------------------------|----------------------------------------------------------------------------------------|------|-----|
| Cabin Style Chamber                        | 2200mm(L)*3000mm(W)*1900mm(H)                                                          | set  | 1   |
| Oxygen Supply System                       | Model: uMR 010                                                                         | set  | 1   |
| In-cabin controller (touch screen version) | Standard: integrated pressure, oxygen concentration, temperature  And can be customize | set  | 1   |
| Communication<br>System                    | Internal and external, Dual wireless,<br>Chargeable                                    | set  | 1   |
| Oxygen Terminal<br>Connector               | Medical grade self-locking (national standard)                                         | set  | 1   |
| Humidification Bottle                      | Medical grade with regulating valve (national standard)                                | set  | 1   |
| Automatic Safety<br>Relief Valve           | 3.5Psi/4.5Psi/Customize                                                                | set  | 2   |
| Emergency Relief<br>Valve                  | customize                                                                              | set  | 1   |
| Interior Decoration                        | Bamboo wood fiber, PU leather                                                          | set  | 1   |
| Carpet                                     | Customize /Middle fleece/Light color                                                   | set  | 1   |
| Illumination                               | LED (light color optional) warm white/bright white/ice blue                            | set  | 1   |
| Sofa                                       | Sofa (non-adjustable/PU<br>leather/compact)                                            | set  | 4   |
| In-cabin Power Supply System               | Optional: 12/24V(double voltage) 600W                                                  | set  | 1   |
| Air conditioner for oxygen chamber         | Optional: Water-cool air conditioner /500W                                             | set  | 1   |
| Massage Chair                              | Optional: 24V / 120W                                                                   | set  | 1   |
| DC TV                                      | Optional: 24V / 100W                                                                   | set  | 1   |