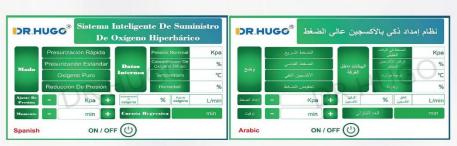

|  |  |
| Air Pipe Diameter    | 12 mm                                                  |  |  |
| Oxygen flow          | 30L/min                                                |  |  |
| Max airflow          | 500 L/min                                              |  |  |
| Max Outlet pressure  | 250KPA(2.5ATA)                                         |  |  |
| Oxygen Purity        | 96%±3%                                                 |  |  |
| Oxygen system        | air filter (PSA)                                       |  |  |
| Compressor           | Oil-free compressor air delivery system                |  |  |
| Noise                | ≤45db                                                  |  |  |

## **Appearance:**





#### **UI Interface:**













# Remote control panel:





# **Configuration List:**

| Index                                      | Specification                                                                          | Unit | QTY |
|--------------------------------------------|----------------------------------------------------------------------------------------|------|-----|
| Cabin Style Chamber                        | 2200mm(L)*3000mm(W)*1900mm(H)                                                          | set  | 1   |
| Oxygen Supply System                       | Model: uMR 010                                                                         | set  | 1   |
| In-cabin controller (touch screen version) | Standard: integrated pressure, oxygen concentration, temperature  And can be customize | set  |