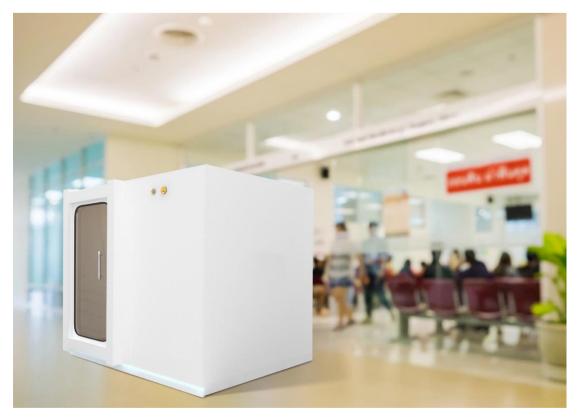

# Hyperbaric Oxygen Chamber

(Four persons luxury cabin style hyperbaric oxygen chamber system)

Model: uDR C4



#### **About Hyperbaric Oxygen Therapy (HBOT):**

Hyperbaric oxygen therapy (HBOT) is well known for treating scuba and deep-sea divers affected by the rapid change in pressure around them. But did you know that HBOT is also used to treat a variety of other health problems, including carbon monoxide poisoning and diabetic foot ulcers.

Hyperbaric oxygen therapy treats chronic wounds and other medical conditions. Room air contains 21% oxygen, while hyperbaric oxygen therapy provides you with air that contains 100% oxygen. A pressurized chamber delivers oxygen that's two to three times higher than normal air pressure, which helps your lungs gather and absorb more oxygen. Oxygen helps the tissues in your body heal and withstand infections.

Healthcare providers use hyperbaric oxygen therapy