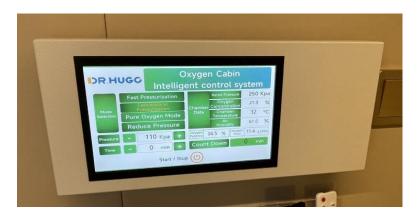

|  |  |
| Air Pipe Diameter    | 12 mm                                                  |  |  |
| Oxygen flow          | 30L/min                                                |  |  |
| Max airflow          | 500 L/min                                              |  |  |
| Max Outlet pressure  | 250KPA(2.5ATA)                                         |  |  |
| Oxygen Purity        | 96%±3%                                                 |  |  |
| Oxygen system        | air filter (PSA)                                       |  |  |
| Compressor           | Oil-free compressor air delivery system                |  |  |
| Noise                | ≤45db                                                  |  |  |

## **Appearance:**





#### **UI Interface:**













# Remote control panel:





# **Configuration List:**

| Index                                      | Specification                                                                          | Unit | QTY |
|--------------------------------------------|----------------------------------------------------------------------------------------|------|-----|
| Cabin Style Chamber                        | 2200mm(L)*3000mm(W)*1900mm(H)                                                          | set  | 1   |
| Oxygen Supply System                       | Model: uMR 010                                                                         | set  | 1   |
| In-cabin controller (touch screen version) | Standard: integrated pressure, oxygen concentration, temperature  And can be customize | set  | 1   |
| Communication<br>Syste