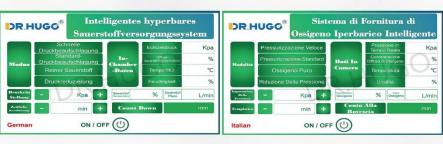

|  |  |
| Air Pipe Diameter    | 12 mm                                                  |  |  |
| Oxygen flow          | 30L/min                                                |  |  |
| Max airflow          | 500 L/min                                              |  |  |
| Max Outlet pressure  | 250KPA(2.5ATA)                                         |  |  |
| Oxygen Purity        | 96%±3%                                                 |  |  |
| Oxygen system        | air filter (PSA)                                       |  |  |
| Compressor           | Oil-free compressor air delivery system                |  |  |
| Noise                | ≤45db                                                  |  |  |

## **Appearance:**





#### **UI Interface:**













# Remote control panel:





# **Configuration List:**

| Index                                      | Specification                                                                          | Unit | QTY |
|--------------------------------------------|----------------------------------------------------------------------------------------|------|-----|
| Cabin Style Chamber                        | 2200mm(L)*3000mm(W)*1900mm(H)                                                          | set  | 1   |
| Oxygen Supply System                       | Model: uMR 010                                                                         | set  | 1   |
| In-cabin controller (touch screen version) | Standard: integrated pressure, oxygen concentration, temperature  And can be customize | set  | 1