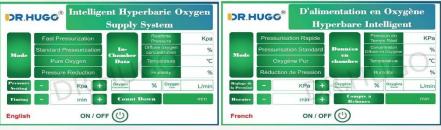

|  |  |
| Air Pipe Diameter    | 12 mm                                                  |  |  |
| Oxygen flow          | 30L/min                                                |  |  |
| Max airflow          | 500 L/min                                              |  |  |
| Max Outlet pressure  | 250KPA(2.5ATA)                                         |  |  |
| Oxygen Purity        | 96%±3%                                                 |  |  |
| Oxygen system        | air filter (PSA)                                       |  |  |
| Compressor           | Oil-free compressor air delivery system                |  |  |
| Noise                | ≤45db                                                  |  |  |

## **Appearance:**





#### **UI Interface:**













# Remote control panel:





# **Configuration List:**

| Index                                      | Specification                                                                          | Unit | QTY |
|--------------------------------------------|----------------------------------------------------------------------------------------|------|-----|
| Cabin Style Chamber                        | 2200mm(L)*3000mm(W)*1900mm(H)                                                          | set  | 1   |
| Oxygen Supply System                       | Model: uMR 010                                                                         | set  | 1   |
| In-cabin controller (touch screen version) | Standard: integrated pressure, oxygen concentration, temperature  And can be customize | set