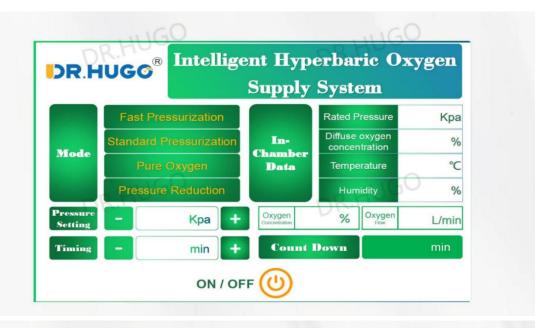

#### **UI Interface:**

### **About Oxygen Supply System:**

| Model                | uMR 010 (default model, it can upgrade to other model) |  |  |
|----------------------|--------------------------------------------------------|--|--|
| Size                 | H1103*L800*W500mm                                      |  |  |
| Control System       | Touch screen control(10 inch)                          |  |  |
| Power Supply         | AC 100V-240V 50/60Hz                                   |  |  |
| Power                | 2000W                                                  |  |  |
| Oxygen Pipe Diameter | 8 mm                                                   |  |  |
| Air Pipe Diameter    | 12 mm                                                  |  |  |
| Oxygen flow          | 30L/min                                                |  |  |
| Max airflow          | 500 L/min                                              |  |  |
| Max Outlet pressure  | 250KPA(2.5ATA)                                         |  |  |
| Oxygen Purity        | 96%±3%                                                 |  |  |
| Oxygen system        | air filter (PSA)                                       |  |  |
| Compressor           | Oil-free compressor air delivery system                |  |  |
| Noise                | ≤45db                                                  |  |  |