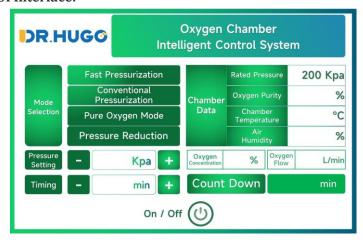

0V-240V 50/60Hz                          |
| Power                | 750W                                          |
| Oxygen Pipe Diameter | 8 mm                                          |
| Air Pipe Diameter    | 12 mm                                         |
| Oxygen flow          | 15L/min                                       |
| Max airflow          | 120 L/min                                     |
| Max Outlet pressure  | 200KPA(2ATA)                                  |
| Oxygen Purity        | 96%±3%(when the chamber is in a fully sealed) |
| Oxygen system        | air filter (PSA)                              |
| Compressor           | Oil-free compressor air delivery system       |
| Noise                | ≤45db                                         |



#### **UI Interface:**



#### **Machine:**



### Remot control panel:





## **Configuration List:**

| Index                                      | Specification                                                                               | Unit | QTY |
|--------------------------------------------|---------------------------------------------------------------------------------------------|------|-----|
| Soft Body Chamber                          | Ф80cm*200cm or Customize                                                                    | set  | 1   |
| Oxygen Supply System                       | Model: uMR 08 or upgrade to other model(Optional)                                           | set  | 1   |
| Automatic Safety Relief<br>Valve           | 3.5Psi/4.5Psi/Customize