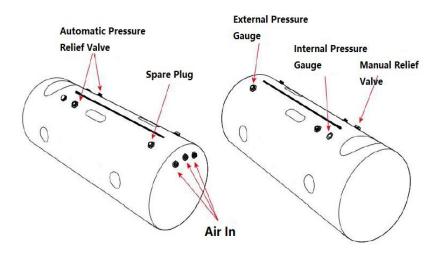

### Accessories

| Parts Name                      | Standard Quantity | Picture |
|---------------------------------|-------------------|---------|
| Manual relief valve             | 1PCS              | 警告      |
| Automatic pressure relief valve | 2PCS              |         |
| Air intake                      | 3PCS              | 0       |

| Plug                    | 1PCS           |          |
|-------------------------|----------------|----------|
| Silencer                | 1PCS           |          |
| inflatable column Base  | 2PCS           |          |
| Internal pressure gauge | 1PCS(optional) |          |
| External pressure gauge | 1PCS(optional) | S. S. S. |
| External bracket        | 1PCS(optional) |          |