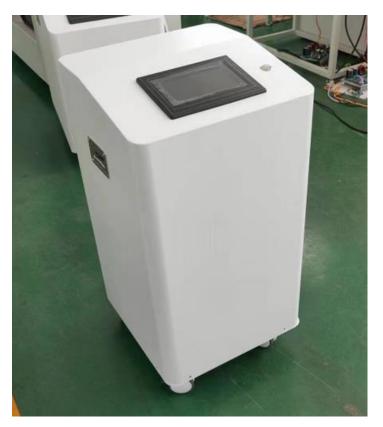

#### About Oxygen Supply System:

| Model                | uMR 07                                     |  |
|----------------------|--------------------------------------------|--|
| Size                 | H767.7*L420*W400mm                         |  |
| Control System       | Touch screen control(7 inch)+control panel |  |
| Power Supply         | AC 100V-240V 50/60Hz                       |  |
| Power                | 550W                                       |  |
| Oxygen Pipe Diameter | 8 mm                                       |  |
| Air Pipe Diameter    | 12 mm                                      |  |
| Oxygen flow          | 10L/min                                    |  |
| Max airflow          | 120 L/min                                  |  |
| Max Outlet pressure  | 150KPA(1.5ATA)                             |  |
| Oxygen Purity        | 96%±3%                                     |  |
| Oxygen system        | air filter (PSA)                           |  |
| Compressor           | Oil-free compressor air delivery system    |  |
| Noise                | ≤45db                                      |  |