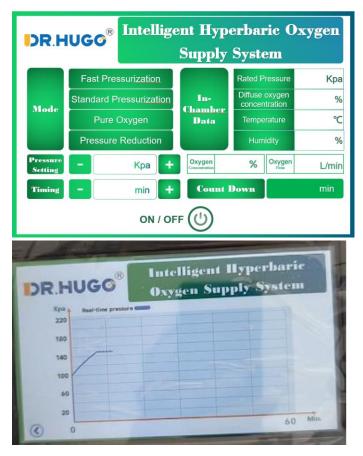

#### **Remote control panel:**

## **Configuration List:**

| Index                                         | Specification                                                                               | Unit | QTY |
|-----------------------------------------------|---------------------------------------------------------------------------------------------|------|-----|
| Soft Body Chamber                             | L240*W60*H120 or customized or customized                                                   | set  | 1   |
| Oxygen Supply System                          | Model: uMR 07 or upgrade to other model(Optional)                                           | set  | 1   |
| Automatic Safety Relief<br>Valve              | 3.5Psi/4.5Psi/Customize                                                                     | set  | 2   |
| Emergency Relief Valve                        | standard                                                                                    | set  | 1   |
| In-cabin controller<br>(touch screen version) | Standard: integrated pressure,<br>oxygen concentration, temperature<br>And can be customize | set  | 1   |
| Communication System                          | Optional: Internal and external, Dual wireless, Chargeable                                  | set  | 1   |
| In-cabin Power Supply<br>System               | Optional: 12/24V(double voltage)<br>600W                                                    | set  | 1   |
| Air Conditioner                               | Optional : water cool                                                                       | set  | 1   |
| Air Cooler                                    | Optional : 200L/min                                                                         | set  | 1   |
| Carpet                                        | Optional: Customize /Middle<br>fleece/Light color                                           | set  | 1   |