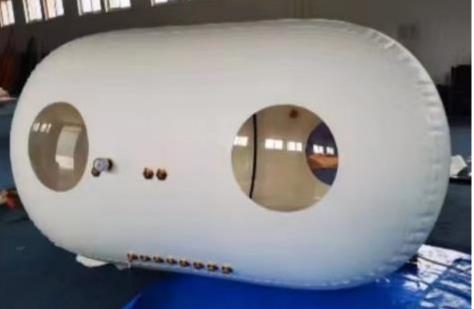

#### Features:

-Horizontal soft cushion, you can relax better while inhaling oxygen

-The cabin is made of environmentally friendly degradable TPU, laser cutting, seamless heat sealing, with observation window

-Using YKK zipper, which can be opened in both directions, sealed with double-layer flexible adaptive pressure difference space isolation sealing method

-Intelligent oxygen supply system, which can intelligently adjust and control oxygen supply

#### **Specification:**

| About Chamber:           |                                                    |  |
|--------------------------|----------------------------------------------------|--|
| Chamber Model Name       | Т3                                                 |  |
| Control System           | Control panel inside chamber+ control panel on     |  |
|                          | machine(touch screen)                              |  |
| Material                 | ТРИ                                                |  |
| Color                    | White, blue, or customized                         |  |
| Size                     | L240*W60*H120 or customized                        |  |
| Configuration            | As the list below                                  |  |
| Diffuse oxygen           | <45%                                               |  |
| concentration            |                                                    |  |
| Working pressure         | 100-150KPa adjustable                              |  |
| in the cabin             |                                                    |  |
| Working noise            | < 30db                                             |  |
| Temperature in the cabin | Ambient temperature +3°C (without air conditioner) |  |
| Safety Facilities        | Manual safety valve, automatic safety valve        |  |
| Capacity                 | single person                                      |  |
| Application              | Home,Hospital,oxygen bar,oxygen therapy center     |  |
| Function                 | hyperbaric oxygen therapy                          |  |