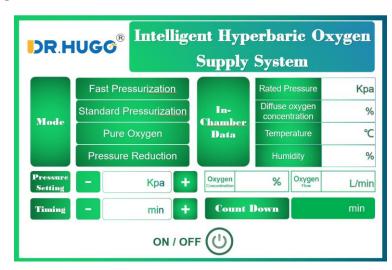

#### UI:

#### Features:

- 1.Chamber body Made by 304 stainless steel:
  - -Strong weight bearing capacity, up to 100kg;
  - -Durable and wear-resistant.
  - -non-deformable and long lifespan.
- 2. With environmental spray paint, Support for color customization.
- 3.Intelligent oxygen supply system:
  - -display parameters(temperature, humidity, oxygen purity and pressure) in real time;
  - -adjust the chamber pressure in real time and display it through a curve;
  - with timing functions and maintenance information prompts
  - Interphone system for two-way communication

- Automatic air pressure control system, the door is sealed by pressure.
- 4. Double operation system:
  - -Inside and outside control panels, easy to operate.
  - -Automatic digital display real-time parameters
  - -Rotary timer system, use of time can be preseted in advance
- 5.Big windows in front of chamber, Good line of sight and easy to observe the situation inside. The interior space is spacious without feeling oppressive, suitable for claustrophobic users.
- 6. Security measures: With Manual safety valve and automatic safety valve,
- 7. ODM & OEM: Customize color for different request.