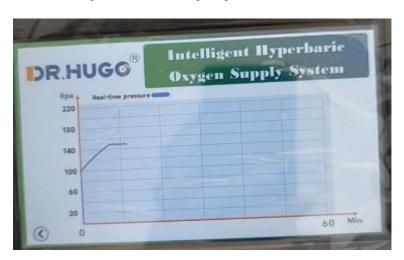

## Real-time pressure display:

#### Features:

- 1.Chamber body Made by 304 stainless steel:
  - -Strong weight bearing capacity, up to 100kg;
  - -Durable and wear-resistant.
  - -non-deformable and long lifespan.
- 2. With environmental spray paint, Support for color customization.
- 3.Intelligent oxygen supply system:
  - -display parameters(temperature, humidity, oxygen purity and pressure) in real time;
  - -adjust the chamber pressure in real time and display it through a curve;
  - with timing functions and maintenance information prompts
  - Interphone system for two-way communication