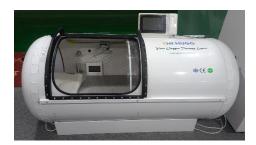

# Hyperbaric Oxygen Chamber

(Capsule Style)

Model: TimeCapsule C900L

## **Appearance:**