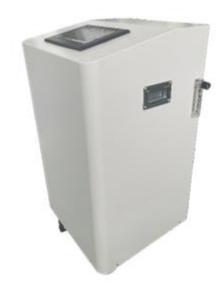

### **About Oxygen Supply System:**

| Model                | uMR 07                                     |  |  |
|----------------------|--------------------------------------------|--|--|
| Size                 | H767.7*L420*W400mm                         |  |  |
| Control System       | Touch screen control(7 inch)+control panel |  |  |
| Power Supply         | AC 100V-240V 50/60Hz                       |  |  |
| Power                | 550W                                       |  |  |
| Oxygen Pipe Diameter | 8 mm                                       |  |  |
| Air Pipe Diameter    | 12 mm                                      |  |  |
| Oxygen flow          | 10L/min                                    |  |  |
| Max airflow          | 120 L/min                                  |  |  |
| Max Outlet pressure  | 150KPA(1.5ATA)                             |  |  |
| Oxygen Purity        | 96%±3%                                     |  |  |
| Oxygen system        | air filter (PSA)                           |  |  |
| Compressor           | Oil-free compressor air delivery system    |  |  |
| Noise                | ≤45db                                      |  |  |