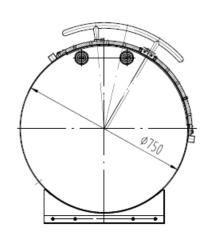

#### **About chamber:**

| Index                 | Content                                            |  |
|-----------------------|----------------------------------------------------|--|
| Model Name            | uDR C900L                                          |  |
| Control System        | In-cabin touch screen UI(support multi-langue)     |  |
| Chamber Material      | 304 stainless steel + interior soft decoration+    |  |
|                       | environmental spray paint                          |  |
| Color                 | White/Grey/Customize                               |  |
| Door Material         | Polycarbonate(PC)                                  |  |
| Chamber size          | Ф900*2160cm                                        |  |
| Chamber configuration | As the list below                                  |  |
| Diffuse oxygen        | ≤30%                                               |  |
| concentration         |                                                    |  |
| Working pressure      | 100-130KPa adjustable                              |  |
| in the chamber        |                                                    |  |
| Working noise         | <30db                                              |  |
| Temperature in the    | Ambient temperature +3°C (without air conditioner) |  |
| chamber               |                                                    |  |
| Safety Facilities     | Manual safety valve, automatic safety valve        |  |