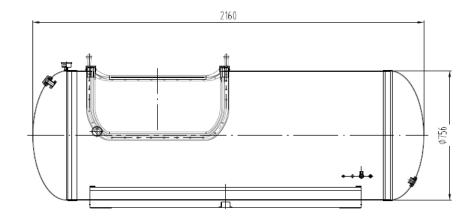

#### **About chamber:**

| Index                 | Content                                            |  |
|-----------------------|----------------------------------------------------|--|
| Model Name            | uDR C900L                                          |  |
| Control System        | In-cabin touch screen UI(support multi-langue)     |  |
| Chamber Material      | 304 stainless steel + interior soft decoration+    |  |
|                       | environmental spray paint                          |  |
| Color                 | White/Grey/Customize                               |  |
| Door Material         | Polycarbonate(PC)                                  |  |
| Chamber size          | Ф900*2160cm                                        |  |
| Chamber configuration | As the list below                                  |  |
| Diffuse oxygen        | ≤30%                                               |  |
| concentration         |                                                    |  |
| Working pressure      | 100-130KPa adjustable                              |  |
| in the chamber        |                                                    |  |
| Working noise         | <30db                                              |  |
| Temperature in the    | Ambient temperature +3°C (without air conditioner) |  |
| chamber               |                                                    |  |
| Safety Facilities     | Manual safety valve, automatic safety valve        |  |