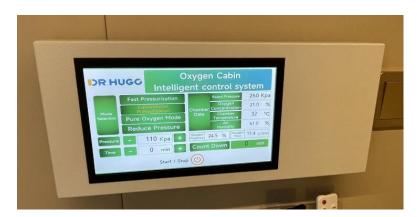

# In-chamber control panel:

#### Features:

- 1.Chamber body Made by 304 stainless steel:
  - -Strong weight bearing capacity, up to 100kg;
  - -Durable and wear-resistant.
  - -non-deformable and long lifespan.
- 2. With environmental spray paint, Support for color customization.
- 3.Intelligent oxygen supply system:
  - -display parameters(temperature, humidity, oxygen purity and pressure) in real time;
  - -adjust the chamber pressure in real time and display it through a curve;
  - with timing functions and maintenance information prompts
  - Interphone system for two-way communication

- Automatic air pressure control system, the door is sealed by pressure.
- 4. Double operation system:
  - -Inside and outside control panels, easy to operate.
  - -Automatic digital display real-time parameters
  - -Rotary timer system, use of time can be preseted in advance
- 5.Big windows in front of chamber, Good line of sight and easy to observe the situation inside. The interior space is spacious without feeling oppressive, suitable for claustrophobic users.
- 6. Security measures: With Manual safety valve and automatic safety valve,
- 7. ODM & OEM: Customize color for different request.