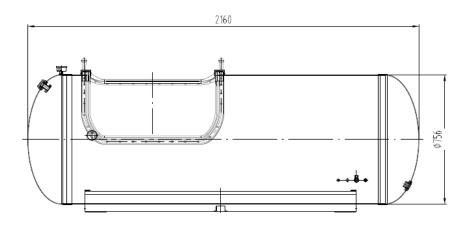

### **Specification:**

| Index                 | Content                                            |  |
|-----------------------|----------------------------------------------------|--|
| Model Name            | uDR C900                                           |  |
| Control System        | In-cabin touch screen UI(support multi-langue)     |  |
| Chamber Material      | 304 stainless steel + interior soft decoration+    |  |
|                       | environmental spray paint                          |  |
| Color                 | White/Grey/Customize                               |  |
| Door Material         | Polycarbonate(PC)                                  |  |
| Chamber size          | Ф900*2160cm                                        |  |
| Chamber configuration | As the list below                                  |  |
| Diffuse oxygen        | $\leqslant$ 30%                                    |  |
| concentration         |                                                    |  |
| Working pressure      | 100-150KPa adjustable                              |  |
| in the chamber        |                                                    |  |
| Working noise         | <30db                                              |  |
| Temperature in the    | Ambient temperature +3°C (without air conditioner) |  |
| chamber               |                                                    |  |
| Safety Facilities     | Manual safety valve, automatic safety valve        |  |