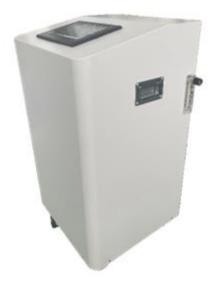

#### About chamber:

| Model                | uMR 08                                      |  |
|----------------------|---------------------------------------------|--|
| Size                 | H902.7*L520*W590mm                          |  |
| Control System       | Touch screen control(10 inch)+control panel |  |
| Power Supply         | AC 100V-240V 50/60Hz                        |  |
| Power                | 750W                                        |  |
| Oxygen Pipe Diameter | 8 mm                                        |  |
| Air Pipe Diameter    | 12 mm                                       |  |
| Oxygen flow          | 15L/min                                     |  |
| Max airflow          | 120 L/min                                   |  |
| Max Outlet pressure  | 200KPA(2ATA)                                |  |
| Oxygen Purity        | 96%±3%                                      |  |
| Oxygen system        | air filter (PSA)                            |  |
| Compressor           | Oil-free compressor air delivery system     |  |
| Noise                | ≤45db                                       |  |