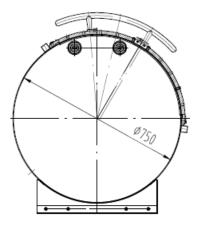

### **Specification:**

| Index                 | Content                                            |  |
|-----------------------|----------------------------------------------------|--|
| Model Name            | uDR C900                                           |  |
| Control System        | In-cabin touch screen UI(support multi-langue)     |  |
| Chamber Material      | 304 stainless steel + interior soft decoration+    |  |
|                       | environmental spray paint                          |  |
| Color                 | White/Grey/Customize                               |  |
| Door Material         | Polycarbonate(PC)                                  |  |
| Chamber size          | Ф900*2160cm                                        |  |
| Chamber configuration | As the list below                                  |  |
| Diffuse oxygen        | $\leqslant$ 30%                                    |  |
| concentration         |                                                    |  |
| Working pressure      | 100-150KPa adjustable                              |  |
| in the chamber        |                                                    |  |
| Working noise         | <30db                                              |  |
| Temperature in the    | Ambient temperature +3°C (without air conditioner) |  |
| chamber               |                                                    |  |
| Safety Facilities     | Manual safety valve, automatic safety valve        |  |