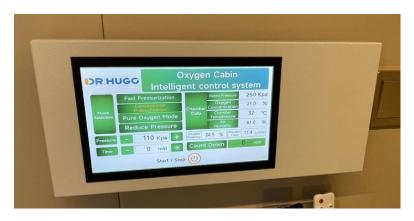

|  |
| Oxygen Pipe Diameter | 8 mm                                        |  |
| Air Pipe Diameter    | 12 mm                                       |  |
| Oxygen flow          | 15L/min                                     |  |
| Max airflow          | 120 L/min                                   |  |
| Max Outlet pressure  | 200KPA(2ATA)                                |  |
| Oxygen Purity        | 96%±3%                                      |  |
| Oxygen system        | air filter (PSA)                            |  |
| Compressor           | Oil-free compressor air delivery system     |  |
| Noise                | ≤45db                                       |  |



## **Appearance:**



UI:



**Real-time pressure display:** 





## In-chamber control panel:





## **Configuration List:**

| Index                                           | Specification                                                                                         | Unit | QTY |
|-------------------------------------------------|-------------------------------------------------------------------------------------------------------|------|-----|
| Capsule Style Chamber                           | Ф900*2160cm                                                                                           | set  | 1   |
| Oxygen Supply System                            | Model: uMR 08                                                                                         | set  | 1   |
| In-chamber controller<br>(touch screen version) | Standard: integrated pressure, oxygen<br