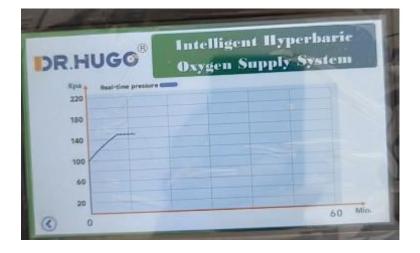

r                | 750W                                        |  |
| Oxygen Pipe Diameter | 8 mm                                        |  |
| Air Pipe Diameter    | 12 mm                                       |  |
| Oxygen flow          | 15L/min                                     |  |
| Max airflow          | 120 L/min                                   |  |
| Max Outlet pressure  | 200KPA(2ATA)                                |  |
| Oxygen Purity        | 96%±3%                                      |  |
| Oxygen system        | air filter (PSA)                            |  |
| Compressor           | Oil-free compressor air delivery system     |  |
| Noise                | ≤45db                                       |  |



## **Appearance:**



UI:



**Real-time pressure display:** 





## In-chamber control panel:





## **Configuration List:**

| Index                                           | Specification                                                                                         | Unit | QTY |
|-------------------------------------------------|-------------------------------------------------------------------------------------------------------|------|-----|
| Capsule Style Chamber                           | Ф900*2160cm                                                                                           | set  | 1   |
| Oxygen Supply System                            | Model: uMR 08                                                                                         | set  | 1   |
| In-chamber controller<br>(touch screen version) | Standa