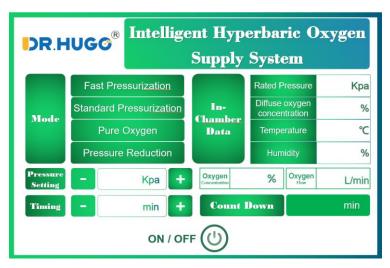

## **Appearance:**

UI:

**Real-time pressure display:** 

## In-chamber control panel: