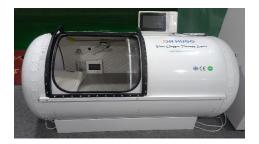

# Hyperbaric Oxygen Chamber

(Capsule Style)

## Model: TimeCapsule C900

#### Features:

- 1. Chamber body Made by 304 stainless steel:
  - -Strong weight bearing capacity, up to 500kg;
  - -Durable and wear-resistant.
  - -non-deformable and long lifespan.
- 2.With environmental spray paint, Support for color customization.
- 3.Intelligent oxygen supply system:
  - -display parameters(temperature, humidity, oxygen purity and pressure) in real time;
  - -adjust the chamber pressure in real time and display it through a curve;
  - with timing functions and maintenance information prompts
  - Interphone system for two-way communication

5.Big windows in front of chamber, Good line of sight and easy to observe the situation inside. The interior space is spacious without feeling oppressive, suitable for claustrophobic users.

6.Security measures: With Manual safety valve and automatic safety valve,