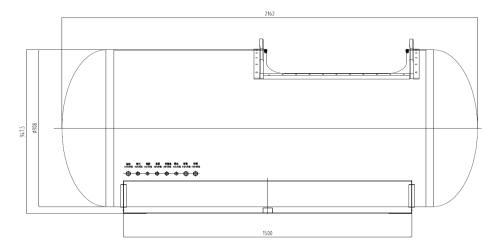

#### **About chamber:**

| Index                 | Content                                            |  |
|-----------------------|----------------------------------------------------|--|
| Model Name            | uDR C900+                                          |  |
| Control System        | In-cabin touch screen UI                           |  |
| Chamber Material      | 304 stainless steel + interior soft decoration+    |  |
|                       | environmental spray paint                          |  |
| Color                 | White/Grey/Customize                               |  |
| Door Material         | Polycarbonate(PC)                                  |  |
| Chamber size          | Ф900*2160cm                                        |  |
| Chamber configuration | As the list below                                  |  |
| Diffuse oxygen        | ≤30%                                               |  |
| concentration         |                                                    |  |
| Working pressure      | 100-200KPa adjustable                              |  |
| in the chamber        |                                                    |  |
| Working noise         | <30db                                              |  |
| Temperature in the    | Ambient temperature +3°C (without air conditioner) |  |
| chamber               |                                                    |  |
| Safety Facilities     | Manual safety valve, automatic safety valve        |  |