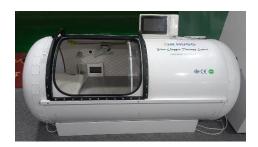

# Hyperbaric Oxygen Chamber

(Capsule Style)

Model: TimeCapsule C900+



#### About Hyperbaric Oxygen Therapy (HBOT):

Hyperbaric oxygen therapy (HBOT) is well known for treating scuba and deep-sea divers affected by the rapid change in pressure around them. But did you know that HBOT is also used to treat a variety of other health problems, including carbon monoxide poisoning and diabetic foot ulcers.

Hyperbaric oxygen therapy treats chronic wounds and other medical conditions. Room air contains 21% oxygen, while hyperbaric oxygen therapy provides you with air that contains 100% oxygen. A pressurized chamber delivers oxygen that's two to three times higher than normal air pressure, which helps your lungs gather and absorb more oxygen. Oxygen helps the tissues in your body heal and withstand infections.

Healthcare providers use hyperbaric oxygen therapy alo