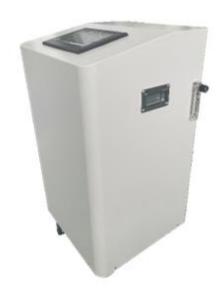

### **About Oxygen Supply System:**

| Model                | uMR 08+                                 |
|----------------------|-----------------------------------------|
| Size                 | H902*L520*W590mm                        |
| Control System       | Touch screen control(10 inch)           |
| Power Supply         | AC 100V-240V 50/60Hz                    |
| Power                | 1100W                                   |
| Oxygen Pipe Diameter | 8 mm                                    |
| Air Pipe Diameter    | 12 mm                                   |
| Oxygen flow          | 15L/min                                 |
| Max airflow          | 300 L/min                               |
| Max Outlet pressure  | 200KPA(2ATA)                            |
| Oxygen Purity        | 96%±3%                                  |
| Oxygen system        | air filter (PSA)                        |
| Compressor           | Oil-free compressor air delivery system |
| Noise                | ≤45db                                   |