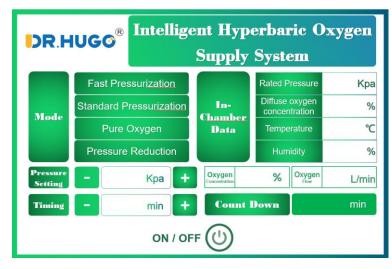

### **UI Interface:**

#### Features:

- 1.Chamber body Made by 304 stainless steel:
  - -Strong weight bearing capacity, up to 1000kg;
  - -Durable and wear-resistant.
  - -non-deformable and long lifespan.
- 2. With environmental spray paint, Support for color customization.
- 3.Intelligent oxygen supply system:
  - -display parameters(temperature, humidity, oxygen purity and pressure) in real time;
  - -adjust the chamber pressure in real time and display it through a curve;
  - with timing functions and maintenance information prompts
  - Interphone system for two-way communication

- Automatic air pressure control system, the door is sealed by pressure.
- 4. Double operation system:
  - -Inside and outside control panels, easy to operate.
  - -Automatic digital display real-time parameters
  - -Rotary timer system, use of time can be preseted in advance
- 5.Big windows in front of chamber, Good line of sight and easy to observe the situation inside. The interior space is spacious without feeling oppressive, suitable for claustrophobic users.
- 6. Security measures: With Manual safety valve and automatic safety valve,
- 7. ODM & OEM: Customize color for different request.