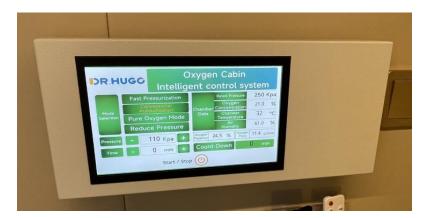

## In-chamber control panel:

#### Features:

- 1.Chamber body Made by 304 stainless steel:
  - -Strong weight bearing capacity, up to 1000kg;
  - -Durable and wear-resistant.
  - -non-deformable and long lifespan.
- 2. With environmental spray paint, Support for color customization.
- 3.Intelligent oxygen supply system:
  - -display parameters(temperature, humidity, oxygen purity and pressure) in real time;
  - -adjust the chamber pressure in real time and display it through a curve;
  - with timing functions and maintenance information prompts
  - Interphone system for two-way communication

- Automatic air pressure control system, the door is sealed by pressure.
- 4. Double operation system:
  - -Inside and outside control panels, easy to operate.
  - -Automatic digital display real-time parameters
  - -Rotary timer system, use of time can be preseted in advance
- 5.Big windows in front of chamber, Good line of sight and easy to observe the situation inside. The interior space is spacious without feeling oppressive, suitable for claustrophobic users.
- 6. Security measures: With Manual safety valve and automatic safety valve,
- 7. ODM & OEM: Customize color for different request.