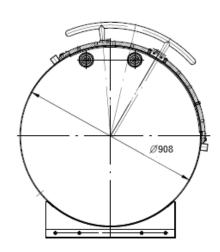

#### **About chamber:**

| Index                 | Content                                            |  |
|-----------------------|----------------------------------------------------|--|
| Model Name            | uDR C900+                                          |  |
| Control System        | In-cabin touch screen UI                           |  |
| Chamber Material      | 304 stainless steel + interior soft decoration+    |  |
|                       | environmental spray paint                          |  |
| Color                 | White/Grey/Customize                               |  |
| Door Material         | Polycarbonate(PC)                                  |  |
| Chamber size          | Ф900*2160cm                                        |  |
| Chamber configuration | As the list below                                  |  |
| Diffuse oxygen        | ≤30%                                               |  |
| concentration         |                                                    |  |
| Working pressure      | 100-200KPa adjustable                              |  |
| in the chamber        |                                                    |  |
| Working noise         | <30db                                              |  |
| Temperature in the    | Ambient temperature +3°C (without air conditioner) |  |
| chamber               |                                                    |  |
| Safety Facilities     | Manual safety valve, automatic safety valve        |  |