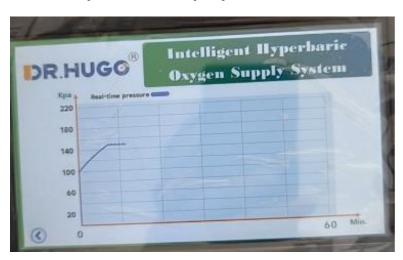

## Real-time pressure display:

#### Features:

- 1.Chamber body Made by 304 stainless steel:
  - -Strong weight bearing capacity, up to 1000kg;
  - -Durable and wear-resistant.
  - -non-deformable and long lifespan.
- 2. With environmental spray paint, Support for color customization.
- 3.Intelligent oxygen supply system:
  - -display parameters(temperature, humidity, oxygen purity and pressure) in real time;
  - -adjust the chamber pressure in real time and display it through a curve;
  - with timing functions and maintenance information prompts
  - Interphone system for two-way communication