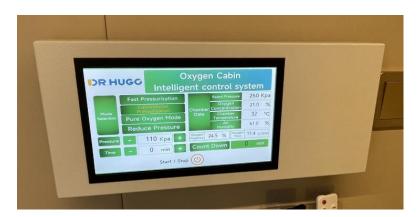

60Hz                    |
| Power                | 800W                                    |
| Oxygen Pipe Diameter | 8 mm                                    |
| Air Pipe Diameter    | 12 mm                                   |
| Oxygen flow          | 10L/min                                 |
| Max airflow          | 220 L/min                               |
| Max Outlet pressure  | 150KPA(1.5ATA)                          |
| Oxygen Purity        | 96%±3%                                  |
| Oxygen system        | air filter (PSA)                        |
| Compressor           | Oil-free compressor air delivery system |
| Noise                | ≤45db                                   |



### **Appearance:**



#### UI:



### Real-time pressure display:





# In-chamber control panel:





# **Configuration List:**

| Index                                        | Specification                                                                                   | Unit | QTY |
|----------------------------------------------|-------------------------------------------------------------------------------------------------|------|-----|
| Capsule Style Chamber                        | Ф750*2160cm                                                                                     | set  | 1   |
| Oxygen Supply System                         | Model: uMR 07+                                                                                  | set  | 1   |
| In-chamber controller (touch screen version) | Standard: integrated pressure, oxygen concentration, temperature, Humidity and c