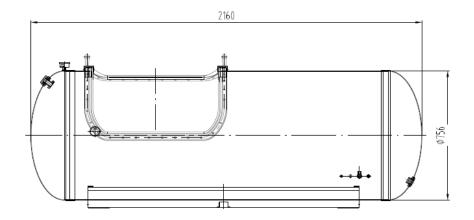

#### **About chamber:**

| Index                 | Content                                            |  |
|-----------------------|----------------------------------------------------|--|
| Model Name            | uDR C750M                                          |  |
| Control System        | In-cabin touch screen UI(support multi-langue)     |  |
| Chamber Material      | 304 stainless steel + interior soft decoration+    |  |
|                       | environmental spray paint                          |  |
| Color                 | White/Grey/Customize                               |  |
| Door Material         | Polycarbonate(PC)                                  |  |
| Chamber size          | Ф750*2160cm                                        |  |
| Chamber configuration | As the list below                                  |  |
| Diffuse oxygen        | ≤30%                                               |  |
| concentration         |                                                    |  |
| Working pressure      | 100-130KPa adjustable                              |  |
| in the chamber        |                                                    |  |
| Working noise         | <30db                                              |  |
| Temperature in the    | Ambient temperature +3°C (without air conditioner) |  |
| chamber               |                                                    |  |
| Safety Facilities     | Manual safety valve, automatic safety valve        |  |

# **Configuration List:**

| Index                                        | Specification                                                                                   | Unit | QTY |
|----------------------------------------------|-------------------------------------------------------------------------------------------------|------|-----|
| Capsule Style Chamber                        | Ф750*2160cm                                                                                     | set  | 1   |
| Oxygen Supply System                         | Model: uMR 07+                                                                                  | set  | 1   |
| In-chamber controller (touch screen version) | Standard: integrated pressure, oxygen concentration, temperature, Humidity and can be customize | set  | 1   |
| Communication<br>System                      | Internal and external, Dual wireless,<br>Chargeable                                             | set  | 1   |
| Oxygen Terminal<br>Connector                 | Medical grade self-locking (national standard)                                                  | set  | 1   |
| Humidification Bottle                        | Medical grade with regulating valve (national standard)                                         | set  | 1   |
| Automatic Safety<br>Relief Valve             | 3.5Psi/4.5Psi/Customize                                                                         | set  | 2   |
| Emergency Relief<br>Valve                    | customize                                                                                       | set  | 1   |
| Interior Decoration                          | Bamboo wood fiber, PU leather                                                                   | set  | 1   |
| In-cabin Power Supply System                 | Optional: 12/24V(double voltage) 600W                                                           | set  | 1   |
| Air conditioner for oxygen chamber           | Optional: Water-cool air conditioner /500W                                                      | set  | 1   |