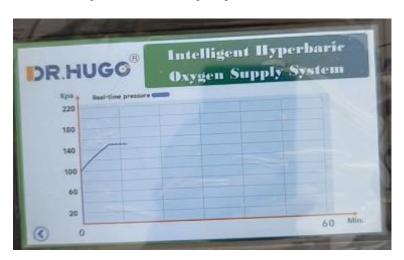

Supply         | AC 100V-240V 50/60Hz                    |
| Power                | 800W                                    |
| Oxygen Pipe Diameter | 8 mm                                    |
| Air Pipe Diameter    | 12 mm                                   |
| Oxygen flow          | 10L/min                                 |
| Max airflow          | 220 L/min                               |
| Max Outlet pressure  | 150KPA(1.5ATA)                          |
| Oxygen Purity        | 96%±3%                                  |
| Oxygen system        | air filter (PSA)                        |
| Compressor           | Oil-free compressor air delivery system |
| Noise                | ≤45db                                   |



### **Appearance:**



#### UI:



### Real-time pressure display:





# In-chamber control panel:





# **Configuration List:**

| Index                                        | Specification                                                                                   | Unit | QTY |
|----------------------------------------------|-------------------------------------------------------------------------------------------------|------|-----|
| Capsule Style Chamber                        | Ф750*2160cm                                                                                     | set  | 1   |
| Oxygen Supply System                         | Model: uMR 07+                                                                                  | set  | 1   |
| In-chamber controller (touch screen version) | Standard: integrated pressure, oxygen concentra