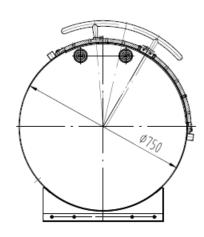

#### **About chamber:**

| Index                 | Content                                            |  |
|-----------------------|----------------------------------------------------|--|
| Model Name            | uDR C750M                                          |  |
| Control System        | In-cabin touch screen UI(support multi-langue)     |  |
| Chamber Material      | 304 stainless steel + interior soft decoration+    |  |
|                       | environmental spray paint                          |  |
| Color                 | White/Grey/Customize                               |  |
| Door Material         | Polycarbonate(PC)                                  |  |
| Chamber size          | Ф750*2160cm                                        |  |
| Chamber configuration | As the list below                                  |  |
| Diffuse oxygen        | ≤30%                                               |  |
| concentration         |                                                    |  |
| Working pressure      | 100-130KPa adjustable                              |  |
| in the chamber        |                                                    |  |
| Working noise         | <30db                                              |  |
| Temperature in the    | Ambient temperature +3°C (without air conditioner) |  |
| chamber               |                                                    |  |
| Safety Facilities     | Manual safety valve, automatic safety valve        |  |

# **Configuration List:**

| Index                                        | Specification                                                                                   | Unit | QTY |
|----------------------------------------------|-------------------------------------------------------------------------------------------------|------|-----|
| Capsule Style Chamber                        | Ф750*2160cm                                                                                     | set  | 1   |
| Oxygen Supply System                         | Model: uMR 07+                                                                                  | set  | 1   |
| In-chamber controller (touch screen version) | Standard: integrated pressure, oxygen concentration, temperature, Humidity and can be customize | set  | 1   |
| Communication<br>System                      | Internal and external, Dual wireless,<br>Chargeable                                             | set  | 1   |
| Oxygen Terminal<br>Connector                 | Medical grade self-locking (national standard)                                                  | set  | 1   |
| Humidification Bottle                        | Medical grade with regulating valve (national standard)                                         | set  | 1   |
| Automatic Safety<br>Relief Valve             | 3.5Psi/4.5Psi/Customize                                                                         | set  | 2   |
| Emergency Relief<br>Valve                    | customize                                                                                       | set  | 1   |
| Interior Decoration                          | Bamboo wood fiber, PU leather                                                                   | set  | 1   |
| In-cabin Power Supply System                 | Optional: 12/24V(double voltage) 600W                                                           | set  | 1   |
| Air conditioner for oxygen chamber           | Optional: Water-cool air conditioner /500W                                                      | set  | 1   |