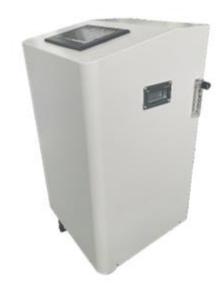

### **About Oxygen Supply System:**

| Model                | uMR 07+                                 |
|----------------------|-----------------------------------------|
| Size                 | H902*L520*W570mm                        |
| Control System       | Touch screen control(10 inch)           |
| Power Supply         | AC 100V-240V 50/60Hz                    |
| Power                | 800W                                    |
| Oxygen Pipe Diameter | 8 mm                                    |
| Air Pipe Diameter    | 12 mm                                   |
| Oxygen flow          | 10L/min                                 |
| Max airflow          | 220 L/min                               |
| Max Outlet pressure  | 150KPA(1.5ATA)                          |
| Oxygen Purity        | 96%±3%                                  |
| Oxygen system        | air filter (PSA)                        |
| Compressor           | Oil-free compressor air delivery system |
| Noise                | ≤45db                                   |