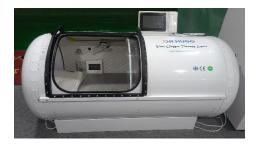

# Hyperbaric Oxygen Chamber

(Capsule Style)

Model: TimeCapsule C750M

### **Appearance:**