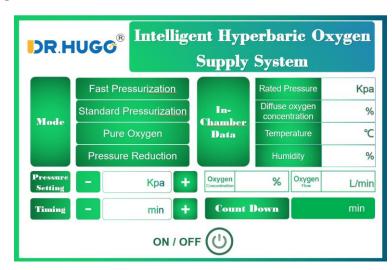

ntrol(10 inch)           |
| Power Supply         | AC 100V-240V 50/60Hz                    |
| Power                | 800W                                    |
| Oxygen Pipe Diameter | 8 mm                                    |
| Air Pipe Diameter    | 12 mm                                   |
| Oxygen flow          | 10L/min                                 |
| Max airflow          | 220 L/min                               |
| Max Outlet pressure  | 150KPA(1.5ATA)                          |
| Oxygen Purity        | 96%±3%                                  |
| Oxygen system        | air filter (PSA)                        |
| Compressor           | Oil-free compressor air delivery system |
| Noise                | ≤45db                                   |



### **Appearance:**



#### UI:



### Real-time pressure display:





# In-chamber control panel:





# **Configuration List:**

| Index                                        | Specification                                                                                   | Unit | QTY |
|----------------------------------------------|-------------------------------------------------------------------------------------------------|------|-----|
| Capsule Style Chamber                        | Ф750*2160cm                                                                                     | set  | 1   |
| Oxygen Supply System                         | Model: uMR 07+                                                                                  | set  | 1   |
| In-chamber controller (touch screen version) | Standard: in