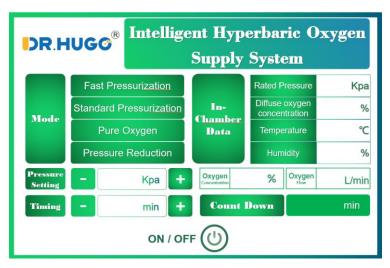

## **Appearance:**

UI:

**Real-time pressure display:** 

#### Features:

- 1. Chamber body Made by 304 stainless steel:
  - -Strong weight bearing capacity, up to 100kg;
  - -Durable and wear-resistant.
  - -non-deformable and long lifespan.
- 2.With environmental spray paint, Support for color customization.
- 3.Intelligent oxygen supply system:
  - -display parameters(temperature, humidity, oxygen purity and pressure) in real time;
  - -adjust the chamber pressure in real time and display it through a curve;
  - with timing functions and maintenance information prompts
  - Interphone system for two-way communication

- Automatic air pressure control system, the door is sealed by pressure.

4. Double operation system:

-Inside and outside control panels, easy to operate.

-Automatic digital display real-time parameters

-Rotary timer system, use of time can be preseted in advance