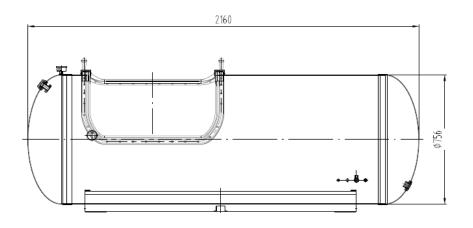

### **Specification:**

| Index                 | Content                                            |  |
|-----------------------|----------------------------------------------------|--|
| Model Name            | uDR C750L                                          |  |
| Control System        | In-cabin touch screen UI(support multi-langue)     |  |
| Chamber Material      | 304 stainless steel + interior soft decoration+    |  |
|                       | environmental spray paint                          |  |
| Color                 | White/Grey/Customize                               |  |
| Door Material         | Polycarbonate(PC)                                  |  |
| Chamber size          | Φ750*2160cm                                        |  |
| Chamber configuration | As the list below                                  |  |
| Diffuse oxygen        | $\leqslant$ 30%                                    |  |
| concentration         |                                                    |  |
| Working pressure      | 100-130KPa adjustable                              |  |
| in the chamber        |                                                    |  |
| Working noise         | <30db                                              |  |
| Temperature in the    | Ambient temperature +3°C (without air conditioner) |  |
| chamber               |                                                    |  |
| Safety Facilities     | Manual safety valve, automatic safety valve        |  |