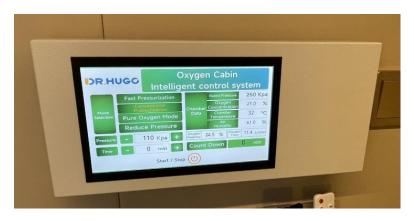

| Power                | 550W                                       |
| Oxygen Pipe Diameter | 8 mm                                       |
| Air Pipe Diameter    | 12 mm                                      |
| Oxygen flow          | 10L/min                                    |
| Max airflow          | 120 L/min                                  |
| Max Outlet pressure  | 150KPA(1.5ATA)                             |
| Oxygen Purity        | 96%±3%                                     |
| Oxygen system        | air filter (PSA)                           |
| Compressor           | Oil-free compressor air delivery system    |
| Noise                | ≤45db                                      |



## **Appearance:**



UI:



**Real-time pressure display:** 





## In-chamber control panel:





## **Configuration List:**

| Index                                           | Specification                                                                                         | Unit | QTY |
|-------------------------------------------------|-------------------------------------------------------------------------------------------------------|------|-----|
| Capsule Style Chamber                           | Ф750*2160cm                                                                                           | set  | 1   |
| Oxygen Supply System                            | Model: uMR 07                                                                                         | set  | 1   |
| In-chamber controller<br>(touch screen version) | Standard: integrated pressure, oxygen<br