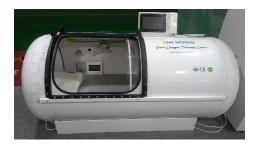

# Hyperbaric Oxygen Chamber

(Capsule Style)

## Model: TimeCapsule C750L

5.Big windows in front of chamber, Good line of sight and easy to observe the situation inside. The interior space is spacious without feeling oppressive, suitable for claustrophobic users.

6.Security measures: With Manual safety valve and automatic safety valve,