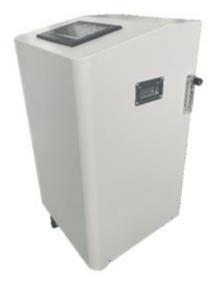

#### About chamber:

| Model                | uMR 07                                     |
|----------------------|--------------------------------------------|
| Size                 | H767.7*L420*W400mm                         |
| Control System       | Touch screen control(7 inch)+control panel |
| Power Supply         | AC 100V-240V 50/60Hz                       |
| Power                | 550W                                       |
| Oxygen Pipe Diameter | 8 mm                                       |
| Air Pipe Diameter    | 12 mm                                      |
| Oxygen flow          | 10L/min                                    |
| Max airflow          | 120 L/min                                  |
| Max Outlet pressure  | 150KPA(1.5ATA)                             |
| Oxygen Purity        | 96%±3%                                     |
| Oxygen system        | air filter (PSA)                           |
| Compressor           | Oil-free compressor air delivery system    |
| Noise                | ≤45db                                      |

## **Configuration List:**

| Index                                           | Specification                                                                                         | Unit | QTY |
|-------------------------------------------------|-------------------------------------------------------------------------------------------------------|------|-----|
| Capsule Style Chamber                           | Ф750*2160cm                                                                                           | set  | 1   |
| Oxygen Supply System                            | Model: uMR 07                                                                                         | set  | 1   |
| In-chamber controller<br>(touch screen version) | Standard: integrated pressure, oxygen<br>concentration, temperature, Humidity<br>and can be customize | set  | 1   |
| Communication<br>System                         | Internal and external, Dual wireless,<br>Chargeable                                                   | set  | 1   |
| Oxygen Terminal<br>Connector                    | Medical grade self-locking (national standard)                                                        | set  | 1   |
| Humidification Bottle                           | Medical grade with regulating valve<br>(national standard)                                            | set  | 1   |
| Automatic Safety<br>Relief Valve                | 3.5Psi/4.5Psi/Customize                                                                               | set  | 2   |
| Emergency Relief<br>Valve                       | customize                                                                                             | set  | 1   |
| Interior Decoration                             | Bamboo wood fiber, PU leather                                                                         | set  | 1   |
| In-cabin Power Supply<br>System                 | Optional: 12/24V(double voltage)<br>600W                                                              | set  | 1   |
| Air conditioner for oxygen chamber              | Optional : Water-cool air conditioner<br>/500W                                                        | set  | 1   |