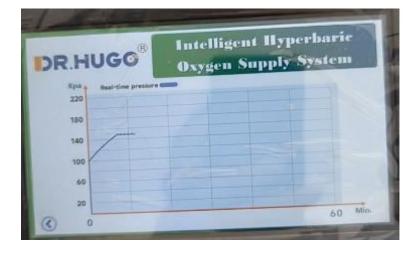

V 50/60Hz                       |
| Power                | 550W                                       |
| Oxygen Pipe Diameter | 8 mm                                       |
| Air Pipe Diameter    | 12 mm                                      |
| Oxygen flow          | 10L/min                                    |
| Max airflow          | 120 L/min                                  |
| Max Outlet pressure  | 150KPA(1.5ATA)                             |
| Oxygen Purity        | 96%±3%                                     |
| Oxygen system        | air filter (PSA)                           |
| Compressor           | Oil-free compressor air delivery system    |
| Noise                | ≤45db                                      |



## **Appearance:**



UI:



**Real-time pressure display:** 





## In-chamber control panel:





## **Configuration List:**

| Index                                           | Specification                                                                                         | Unit | QTY |
|-------------------------------------------------|-------------------------------------------------------------------------------------------------------|------|-----|
| Capsule Style Chamber                           | Ф750*2160cm                                                                                           | set  | 1   |
| Oxygen Supply System                            | Model: uMR 07                                                                                         | set  | 1   |
| In-chamber controller<br>(touch screen version) | Standa