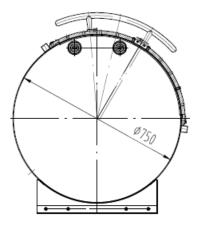

### **Specification:**

| Index                 | Content                                            |  |
|-----------------------|----------------------------------------------------|--|
| Model Name            | uDR C750L                                          |  |
| Control System        | In-cabin touch screen UI(support multi-langue)     |  |
| Chamber Material      | 304 stainless steel + interior soft decoration+    |  |
|                       | environmental spray paint                          |  |
| Color                 | White/Grey/Customize                               |  |
| Door Material         | Polycarbonate(PC)                                  |  |
| Chamber size          | Φ750*2160cm                                        |  |
| Chamber configuration | As the list below                                  |  |
| Diffuse oxygen        | $\leqslant$ 30%                                    |  |
| concentration         |                                                    |  |
| Working pressure      | 100-130KPa adjustable                              |  |
| in the chamber        |                                                    |  |
| Working noise         | <30db                                              |  |
| Temperature in the    | Ambient temperature +3°C (without air conditioner) |  |
| chamber               |                                                    |  |
| Safety Facilities     | Manual safety valve, automatic safety valve        |  |