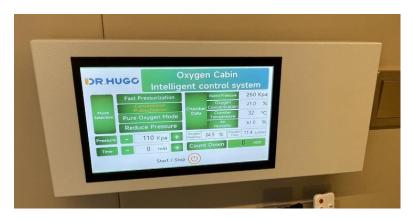

## In-chamber control panel:

#### Features:

- 1. Chamber body Made by 304 stainless steel:
  - -Strong weight bearing capacity, up to 500kg;
  - -Durable and wear-resistant.
  - -non-deformable and long lifespan.
- 2.With environmental spray paint, Support for color customization.
- 3.Intelligent oxygen supply system:
  - -display parameters(temperature, humidity, oxygen purity and pressure) in real time;
  - -adjust the chamber pressure in real time and display it through a curve;
  - with timing functions and maintenance information prompts
  - Interphone system for two-way communication

- Automatic air pressure control system, the door is sealed by pressure.

4. Double operation system:

-Inside and outside control panels, easy to operate.

-Automatic digital display real-time parameters

-Rotary timer system, use of time can be preseted in advance