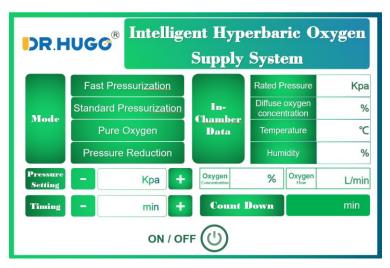

## **Appearance:**

UI:

**Real-time pressure display:** 

#### Features:

- 1. Chamber body Made by 304 stainless steel:
  - -Strong weight bearing capacity, up to 500kg;
  - -Durable and wear-resistant.
  - -non-deformable and long lifespan.
- 2.With environmental spray paint, Support for color customization.
- 3.Intelligent oxygen supply system:
  - -display parameters(temperature, humidity, oxygen purity and pressure) in real time;
  - -adjust the chamber pressure in real time and display it through a curve;
  - with timing functions and maintenance information prompts
  - Interphone system for two-way communication

- Automatic air pressure control system, the door is sealed by pressure.

4. Double operation system:

-Inside and outside control panels, easy to operate.

-Automatic digital display real-time parameters

-Rotary timer system, use of time can be preseted in advance