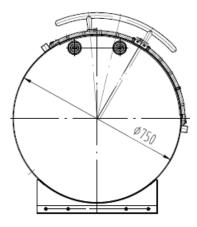

### **Specification:**

| Index                 | Content                                            |  |
|-----------------------|----------------------------------------------------|--|
| Model Name            | uDR C750                                           |  |
| Control System        | In-cabin touch screen UI                           |  |
| Chamber Material      | 304 stainless steel + interior soft decoration+    |  |
|                       | environmental spray paint                          |  |
| Color                 | White/Grey/Customize                               |  |
| Door Material         | Polycarbonate(PC)                                  |  |
| Chamber size          | Φ750*2160cm                                        |  |
| Chamber configuration | As the list below                                  |  |
| Diffuse oxygen        | ≤30%                                               |  |
| concentration         |                                                    |  |
| Working pressure      | 100-150KPa adjustable                              |  |
| in the chamber        |                                                    |  |
| Working noise         | <30db                                              |  |
| Temperature in the    | Ambient temperature +3°C (without air conditioner) |  |
| chamber               |                                                    |  |
| Safety Facilities     | Manual safety valve, automatic safety valve        |  |

## **Configuration List:**

| Index                                           | Specification                                                                                         | Unit | QTY |
|-------------------------------------------------|-------------------------------------------------------------------------------------------------------|------|-----|
| Capsule Style Chamber                           | Ф750*2160cm                                                                                           | set  | 1   |
| Oxygen Supply System                            | Model: uMR 07                                                                                         | set  | 1   |
| In-chamber controller<br>(touch screen version) | Standard: integrated pressure, oxygen<br>concentration, temperature, Humidity<br>and can be customize | set  | 1   |
| Communication<br>System                         | Internal and external, Dual wireless,<br>Chargeable                                                   | set  | 1   |
| Oxygen Terminal<br>Connector                    | Medical grade self-locking (national standard)                                                        | set  | 1   |
| Humidification Bottle                           | Medical grade with regulating valve<br>(national standard)                                            | set  | 1   |
| Automatic Safety<br>Relief Valve                | 3.5Psi/4.5Psi/Customize                                                                               | set  | 2   |
| Emergency Relief<br>Valve                       | customize                                                                                             | set  | 1   |
| Interior Decoration                             | Bamboo wood fiber, PU leather                                                                         | set  | 1   |
| In-cabin Power Supply<br>System                 | Optional: 12/24V(double voltage)<br>600W                                                              | set  | 1   |
| Air conditioner for oxygen chamber              | Optional : Water-cool air conditioner<br>/500W                                                        | set  | 1   |