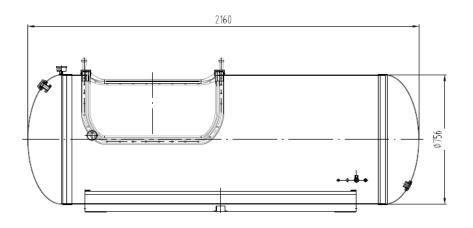

### **Specification:**

| Index                 | Content                                            |  |
|-----------------------|----------------------------------------------------|--|
| Model Name            | uDR C750                                           |  |
| Control System        | In-cabin touch screen UI                           |  |
| Chamber Material      | 304 stainless steel + interior soft decoration+    |  |
|                       | environmental spray paint                          |  |
| Color                 | White/Grey/Customize                               |  |
| Door Material         | Polycarbonate(PC)                                  |  |
| Chamber size          | Φ750*2160cm                                        |  |
| Chamber configuration | As the list below                                  |  |
| Diffuse oxygen        | ≤30%                                               |  |
| concentration         |                                                    |  |
| Working pressure      | 100-150KPa adjustable                              |  |
| in the chamber        |                                                    |  |
| Working noise         | <30db                                              |  |
| Temperature in the    | Ambient temperature +3°C (without air conditioner) |  |
| chamber               |                                                    |  |
| Safety Facilities     | Manual safety valve, automatic safety valve        |  |

## **Configuration List:**

| Index                                           | Specification                                                                                         | Unit | QTY |
|-------------------------------------------------|-------------------------------------------------------------------------------------------------------|------|-----|
| Capsule Style Chamber                           | Ф750*2160cm                                                                                           | set  | 1   |
| Oxygen Supply System                            | Model: uMR 07                                                                                         | set  | 1   |
| In-chamber controller<br>(touch screen version) | Standard: integrated pressure, oxygen<br>concentration, temperature, Humidity<br>and can be customize | set  | 1   |
| Communication<br>System                         | Internal and external, Dual wireless,<br>Chargeable                                                   | set  | 1   |
| Oxygen Terminal<br>Connector                    | Medical grade self-locking (national standard)                                                        | set  | 1   |
| Humidification Bottle                           | Medical grade with regulating valve<br>(national standard)                                            | set  | 1   |
| Automatic Safety<br>Relief Valve                | 3.5Psi/4.5Psi/Customize                                                                               | set  | 2   |
| Emergency Relief<br>Valve                       | customize                                                                                             | set  | 1   |
| Interior Decoration                             | Bamboo wood fiber, PU leather                                                                         | set  | 1   |
| In-cabin Power Supply<br>System                 | Optional: 12/24V(double voltage)<br>600W                                                              | set  | 1   |
| Air conditioner for oxygen chamber              | Optional : Water-cool air conditioner<br>/500W                                                        | set  | 1   |