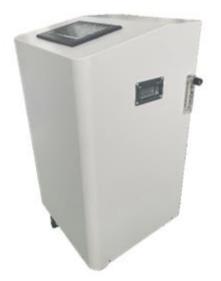

#### About chamber:

| Model                | uMR 07                                     |  |  |
|----------------------|--------------------------------------------|--|--|
| Size                 | H767.7*L420*W400mm                         |  |  |
| Control System       | Touch screen control(7 inch)+control panel |  |  |
| Power Supply         | AC 100V-240V 50/60Hz                       |  |  |
| Power                | 550W                                       |  |  |
| Oxygen Pipe Diameter | 8 mm                                       |  |  |
| Air Pipe Diameter    | 12 mm                                      |  |  |
| Oxygen flow          | 10L/min                                    |  |  |
| Max airflow          | 120 L/min                                  |  |  |
| Max Outlet pressure  | 150KPA(1.5ATA)                             |  |  |
| Oxygen Purity        | 96%±3%                                     |  |  |
| Oxygen system        | air filter (PSA)                           |  |  |
| Compressor           | Oil-free compressor air delivery system    |  |  |
| Noise                | ≤45db                                      |  |  |

## **Configuration List:**

| Index                                           | Specification                                                                                         | Unit | QTY |
|-------------------------------------------------|-------------------------------------------------------------------------------------------------------|------|-----|
| Capsule Style Chamber                           | Ф750*2160cm                                                                                           | set  | 1   |
| Oxygen Supply System                            | Model: uMR 07                                                                                         | set  | 1   |
| In-chamber controller<br>(touch screen version) | Standard: integrated pressure, oxygen<br>concentration, temperature, Humidity<br>and can be customize | set  | 1   |
| Communication<br>System                         | Internal and external, Dual wireless,<br>Chargeable                                                   | set  | 1   |
| Oxygen Terminal<br>Connector                    | Medical grade self-locking (national standard)                                                        | set  | 1   |
| Humidification Bottle                           | Medical grade with regulating valve<br>(national standard)                                            | set  | 1   |
| Automatic Safety<br>Relief Valve                | 3.5Psi/4.5Psi/Customize                                                                               | set  | 2   |
| Emergency Relief<br>Valve                       | customize                                                                                             | set  | 1   |
| Interior Decoration                             | Bamboo wood fiber, PU leather                                                                         | set  | 1   |
| In-cabin Power Supply<br>System                 | Optional: 12/24V(double voltage)<br>600W                                                              | set  | 1   |
| Air conditioner for oxygen chamber              | Optional : Water-cool air conditioner<br>/500W                                                        | set  | 1   |