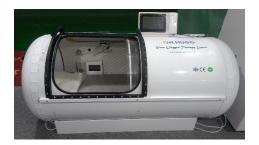

# Hyperbaric Oxygen Chamber

(Capsule Style)

## Model: TimeCapsule C750

5.Big windows in front of chamber, Good line of sight and easy to observe the situation inside. The interior space is spacious without feeling oppressive, suitable for claustrophobic users.

6.Security measures: With Manual safety valve and automatic safety valve,