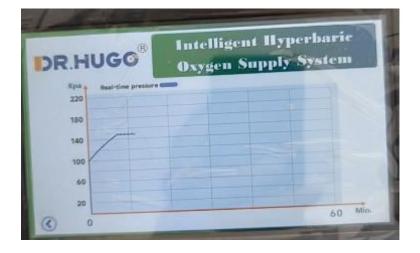

50W                                       |  |  |
| Oxygen Pipe Diameter | 8 mm                                       |  |  |
| Air Pipe Diameter    | 12 mm                                      |  |  |
| Oxygen flow          | 10L/min                                    |  |  |
| Max airflow          | 120 L/min                                  |  |  |
| Max Outlet pressure  | 150KPA(1.5ATA)                             |  |  |
| Oxygen Purity        | 96%±3%                                     |  |  |
| Oxygen system        | air filter (PSA)                           |  |  |
| Compressor           | Oil-free compressor air delivery system    |  |  |
| Noise                | ≤45db                                      |  |  |



## **Appearance:**



UI:



**Real-time pressure display:** 





## In-chamber control panel:





## **Configuration List:**

| Index                                           | Specification                                                                                         | Unit | QTY |
|-------------------------------------------------|-------------------------------------------------------------------------------------------------------|------|-----|
| Capsule Style Chamber                           | Ф750*2160cm                                                                                           | set  | 1   |
| Oxygen Supply System                            | Model: uMR 07                                                                                         | set  | 1   |
| In-chamber controller<br>(touch screen version) | Standa