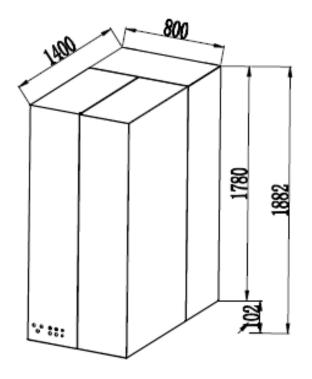

#### **About Cabin:**

| Index                    | Content                                               |  |
|--------------------------|-------------------------------------------------------|--|
| Model Name               | uDR H3W+                                              |  |
| Control System           | In-cabin touch screen UI                              |  |
| Cabin Material           | Double-layer metal composite material + interior soft |  |
|                          | decoration                                            |  |
| Door Material            | Special explosion-proof glass                         |  |
| Cabin size               | 1400mm(L)*800mm(W)*1882mm(H)                          |  |
| Cabin configuration      | As the list below                                     |  |
| Diffuse oxygen           | ≤30%                                                  |  |
| concentration            |                                                       |  |
| Working pressure         | 100-250KPa adjustable                                 |  |
| in the cabin             |                                                       |  |
| Working noise            | <30db                                                 |  |
| Temperature in the cabin | Ambient temperature +3°C (without air conditioner)    |  |
| Safety Facilities        | Manual safety valve, automatic safety valve           |  |
| Floor area               | 1.12 m²                                               |  |
| Cabin weight             | 1060kg                                                |  |
| Floor pressure           | 401.5kg/m²                                            |  |

# **Configuration List:**

| Index                                      | Specification                                                                          | Unit | QTY |
|--------------------------------------------|----------------------------------------------------------------------------------------|------|-----|
| Cabin Style Chamber                        | 1400mm(L)*800mm(W)*1882mm(H)                                                           | set  | 1   |
| Oxygen Supply System                       | Model: uMR 07+                                                                         | set  | 1   |
| In-cabin controller (touch screen version) | Standard: integrated pressure, oxygen concentration, temperature  And can be customize | set  | 1   |
| Communication<br>System                    | Internal and external, Dual wireless,<br>Chargeable                                    | set  | 1   |
| Oxygen Terminal<br>Connector               | Medical grade self-locking (national standard)                                         | set  | 1   |
| Humidification Bottle                      | Medical grade with regulating valve (national standard)                                | set  | 1   |
| Automatic Safety<br>Relief Valve           | 3.5Psi/4.5Psi/Customize                                                                | set  | 2   |
| Emergency Relief<br>Valve                  | customize                                                                              | set  | 1   |
| Interior Decoration                        | Bamboo wood fiber, PU leather                                                          | set  | 1   |
| Carpet                                     | Customize /Middle fleece/Light color                                                   | set  | 1   |
| Illumination                               | LED (light color optional) warm white/bright white/ice blue                            | set  | 1   |
| Sofa                                       | Sofa (non-adjustable/PU leather/compact)                                               | set  | 2   |
| In-cabin Power Supply System               | Optional: 12/24V(double voltage) 600W                                                  | set  | 1   |
| Air conditioner for oxygen chamber         | Optional: Water-cool air conditioner /500W                                             | set  | 1   |
| Massage Chair                              | Optional: 24V / 120W                                                                   | set  | 1   |
| DC TV                                      | Optional: 24V / 100W                                                                   | set  | 1   |