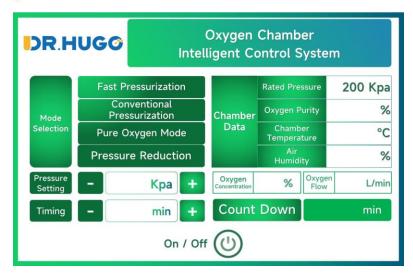

|  |  |
| Air Pipe Diameter    | 12 mm                                                  |  |  |
| Oxygen flow          | 10L/min                                                |  |  |
| Max airflow          | 220 L/min                                              |  |  |
| Max Outlet pressure  | 150KPA(1.5ATA)                                         |  |  |
| Oxygen Purity        | 96%±3%                                                 |  |  |
| Oxygen system        | air filter (PSA)                                       |  |  |
| Compressor           | Oil-free compressor air delivery system                |  |  |
| Noise                | ≤45db                                                  |  |  |

## **Appearance:**



### **UI Interface:**





## In-chamber control panel:





# **Configuration List:**

| Index                                      | Specification                                                                          | Unit | QTY |
|--------------------------------------------|----------------------------------------------------------------------------------------|------|-----|
| Cabin Style Chamber                        | 1400mm(L)*800mm(W)*1882mm(H)                                                           | set  | 1   |
| Oxygen Supply System                       | Model: uMR 07+                                                                         | set  | 1   |
| In-cabin controller (touch screen version) | Standard: integrated pressure, oxygen concentration, temperature  And can be customize | set