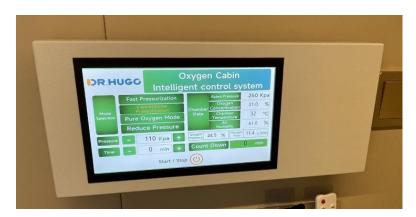

|  |  |
| Air Pipe Diameter    | 12 mm                                                  |  |  |
| Oxygen flow          | 10L/min                                                |  |  |
| Max airflow          | 220 L/min                                              |  |  |
| Max Outlet pressure  | 150KPA(1.5ATA)                                         |  |  |
| Oxygen Purity        | 96%±3%                                                 |  |  |
| Oxygen system        | air filter (PSA)                                       |  |  |
| Compressor           | Oil-free compressor air delivery system                |  |  |
| Noise                | ≤45db                                                  |  |  |

## **Appearance:**



### **UI Interface:**





## In-chamber control panel:





# **Configuration List:**

| Index                                      | Specification                                                                          | Unit | QTY |
|--------------------------------------------|----------------------------------------------------------------------------------------|------|-----|
| Cabin Style Chamber                        | 1400mm(L)*800mm(W)*1882mm(H)                                                           | set  | 1   |
| Oxygen Supply System                       | Model: uMR 07+                                                                         | set  | 1   |
| In-cabin controller (touch screen version) | Standard: integrated pressure, oxygen concentration, temperature  And can be customize | set  | 1   |
| Communication<br>Syste