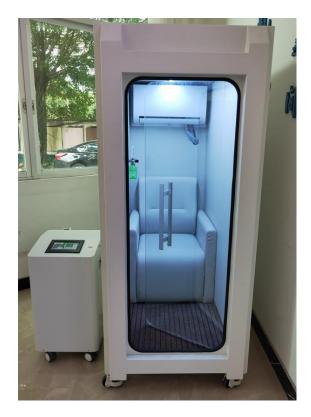

## **Appearance:**

#### Features:

- 1). Big windows in front of chamber , Good line of sight and easy to observe the situation inside the cabin.
- 2). The interior space is spacious without feeling oppressive, suitable for claustrophobic users.
- 3) . The cabin is firm and can be decorated according to your own preferences.
- 4) . Interphone system for two-way communication.
- 5) . Automatic air pressure control system, the door is sealed by pressure.
- 6) . Control system combines of air compressor, oxygen concentrator.
- 7) . Security measures: With Manual safety valve and automatic safety valve,
- 8) . Delivers 96%±3% oxygen under pressure via an oxygen headset/facial mask.
- 9) . Material safety and environmental: protection Stainless Steel Material.
- 10) . ODM & OEM: Customize color for different request.

#### **About Cabin:**

| Index                    | Content                                               |  |
|--------------------------|-------------------------------------------------------|--|
| Model Name               | uDR H3W+                                              |  |
| Control System           | In-cabin touch screen UI                              |  |
| Cabin Material           | Double-layer metal composite material + interior soft |  |
|                          | decoration                                            |  |
| Door Material            | Special explosion-proof glass                         |  |
| Cabin size               | 1400mm(L)*800mm(W)*1882mm(H)                          |  |
| Cabin configuration      | As the list below                                     |  |
| Diffuse oxygen           | ≤30%                                                  |  |
| concentration            |                                                       |  |
| Working pressure         | 100-250KPa adjustable                                 |  |
| in the cabin             |                                                       |  |
| Working noise            | <30db                                                 |  |
| Temperature in the cabin | Ambient temperature +3°C (without air conditioner)    |  |
| Safety Facilities        | Manual safety valve, automatic safety valve           |  |
| Floor area               | 1.12 m²                                               |  |
| Cabin weight             | 1060kg                                                |  |
| Floor pressure           | 401.5kg/m²                                            |  |