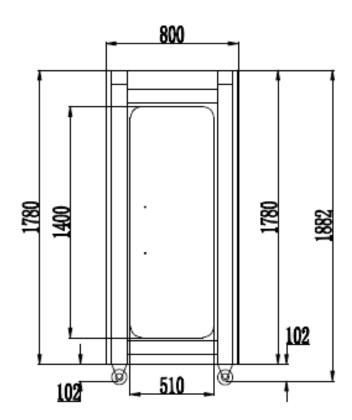

#### **About Cabin:**

| Index                    | Content                                               |  |
|--------------------------|-------------------------------------------------------|--|
| Model Name               | uDR H3W+                                              |  |
| Control System           | In-cabin touch screen UI                              |  |
| Cabin Material           | Double-layer metal composite material + interior soft |  |
|                          | decoration                                            |  |
| Door Material            | Special explosion-proof glass                         |  |
| Cabin size               | 1400mm(L)*800mm(W)*1882mm(H)                          |  |
| Cabin configuration      | As the list below                                     |  |
| Diffuse oxygen           | ≤30%                                                  |  |
| concentration            |                                                       |  |
| Working pressure         | 100-250KPa adjustable                                 |  |
| in the cabin             |                                                       |  |
| Working noise            | <30db                                                 |  |
| Temperature in the cabin | Ambient temperature +3°C (without air conditioner)    |  |
| Safety Facilities        | Manual safety valve, automatic safety valve           |  |
| Floor area               | 1.12 m²                                               |  |
| Cabin weight             | 1060kg                                                |  |
| Floor pressure           | 401.5kg/m²                                            |  |

# **Configuration List:**

| Index                                      | Specification                                                                          | Unit | QTY |
|--------------------------------------------|----------------------------------------------------------------------------------------|------|-----|
| Cabin Style Chamber                        | 1400mm(L)*800mm(W)*1882mm(H)                                                           | set  | 1   |
| Oxygen Supply System                       | Model: uMR 07+                                                                         | set  | 1   |
| In-cabin controller (touch screen version) | Standard: integrated pressure, oxygen concentration, temperature  And can be customize | set  | 1   |
| Communication<br>System                    | Internal and external, Dual wireless,<br>Chargeable                                    | set  | 1   |
| Oxygen Terminal<br>Connector               | Medical grade self-locking (national standard)                                         | set  | 1   |
| Humidification Bottle                      | Medical grade with regulating valve (national standard)                                | set  | 1   |
| Automatic Safety<br>Relief Valve           | 3.5Psi/4.5Psi/Customize                                                                | set  | 2   |
| Emergency Relief<br>Valve                  | customize                                                                              | set  | 1   |
| Interior Decoration                        | Bamboo wood fiber, PU leather                                                          | set  | 1   |
| Carpet                                     | Customize /Middle fleece/Light color                                                   | set  | 1   |
| Illumination                               | LED (light color optional) warm white/bright white/ice blue                            | set  | 1   |
| Sofa                                       | Sofa (non-adjustable/PU leather/compact)                                               | set  | 2   |
| In-cabin Power Supply System               | Optional: 12/24V(double voltage) 600W                                                  | set  | 1   |
| Air conditioner for oxygen chamber         | Optional: Water-cool air conditioner /500W                                             | set  | 1   |
| Massage Chair                              | Optional: 24V / 120W                                                                   | set  | 1   |
| DC TV                                      | Optional: 24V / 100W                                                                   | set  | 1   |