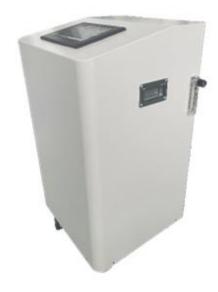

### **About Oxygen Supply System:**

| Model                | uMR 07+ (default model, it can upgrade to other model) |  |  |
|----------------------|--------------------------------------------------------|--|--|
| Size                 | H902*L520*W570mm                                       |  |  |
| Control System       | Touch screen control(10 inch)                          |  |  |
| Power Supply         | AC 100V-240V 50/60Hz                                   |  |  |
| Power                | 800W                                                   |  |  |
| Oxygen Pipe Diameter | 8 mm                                                   |  |  |
| Air Pipe Diameter    | 12 mm                                                  |  |  |
| Oxygen flow          | 10L/min                                                |  |  |
| Max airflow          | 220 L/min                                              |  |  |
| Max Outlet pressure  | 150KPA(1.5ATA)                                         |  |  |
| Oxygen Purity        | 96%±3%                                                 |  |  |
| Oxygen system        | air filter (PSA)                                       |  |  |
| Compressor           | Oil-free compressor air delivery system                |  |  |
| Noise                | ≤45db                                                  |  |  |