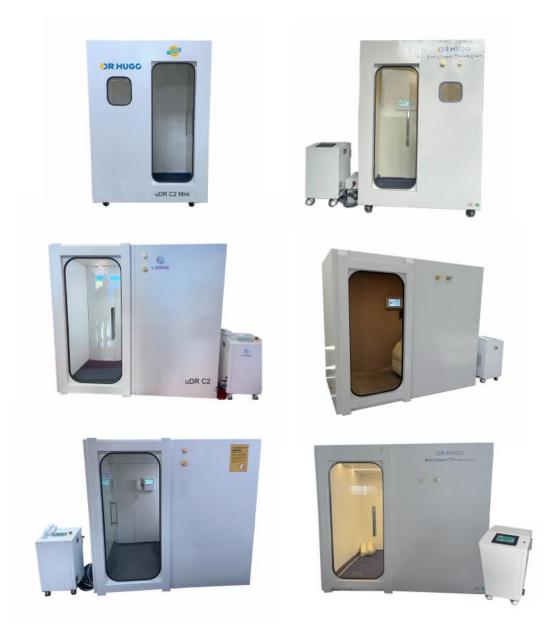

## 

1. All the cabin chamber have the same appearance, just different sizes. C3 series have stock goods. If you want C2 series, you need to wait one more week. The following are all the chamber sizes we have:

| uDR C2 Mini:                                                    | 135(L)*78(W)*191(H)cm ➡ Door size: 137(H)*47(W)cm   |
|-----------------------------------------------------------------|-----------------------------------------------------|
| uDR C2:                                                         | 200(L)*100(W)*180(H)cm 	➡ Door size: 150(H)*65(W)cm |
| uDR C2 Max:                                                     | 200(L)*170(W)*180(H)cm ➡ Door size: 150(H)*65(W)cm  |
| uDR C2 Huge:                                                    | 200(L)*280(W)*180(H)cm ➡ Door size: 150(H)*65(W)cm  |
| uDR C3 Mini:                                                    | 135(L)*78(W)*180(H)cm ➡ Door size: 137(H)*47(W)cm   |
| uDR C3 STD:                                                     | 175(L)*88(W)*188(H)cm 👄 Door size: 149(H)*55(W)cm   |
| uDR C3:                                                         | 180(L)*100(W)*190(H)cm ➡ Door size: 150(H)*66(W)cm  |
| uDR C3W:                                                        | 220(L)*120(W)*190(H)cm ➡ Door size: 149(H)*66(W)cm  |
| uDR C3W+:                                                       | 140(L)*80(W)*188(H)cm ➡ Door size: 140(H)*51(W)cm   |
| uDR C3 Max:                                                     | 220(L)*180(W)*190(H)cm ➡ Door size: 149(H)*66(W)cm  |
| uDR C3 Huge: 220(L)*240(W)*190(H)cm ➡ Door size: 149(H)*66(W)cm |                                                     |
| uDR C4:                                                         | 220(L)*300(W)*190(H)cm ➡ Door size: 149(H)*66(W)cm  |