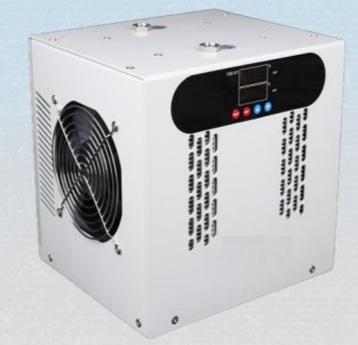

#### 2. Air cooler.

The inside chamber temperature will be higher 1-2  $^{\circ}$ C than room temperature during oxygen therapy. For some clients who can't bear inside chamber warm temperature, air cooler is a good choice for them. We will match with all the connecting tubes of the air cooler.

### Mini Air cooler

Small size, environmental protection and pollution-free intelligent control heat exchanger temperature display and adjustable easy installation

#### 3. Micro air conditioner.

If you are not satisfy the air cooler effect, we suggest that you can choose micro air conditioner. The inner AC is small which won't occupy with much space. And it has better cooling effect for inside chamber.