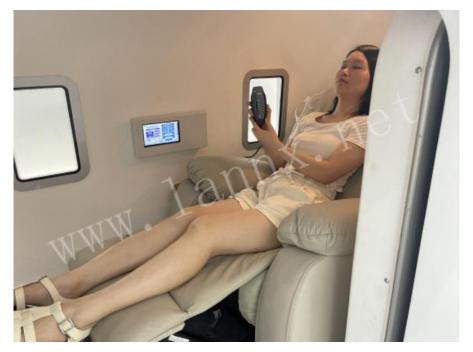

#### 4. Massage chair.

Usually we will match with normal sofa inside the chamber, we can upgrade the normal sofa into massage chair according to your demand. The massage chair is more comfortable and it has different massage modes. You will feel the time flies so fast during oxygen therapy!

2. These luxury chambers use **automatic system**. When the door was closed, the concentrator would start to work automatically. This is what we called automatic system.

3. The massage chair we match with these luxury chambers is so comfortable and flexible. **The massage chair can become a bed to lie down**, so the chamber room become sleeping room. The massage chair also have different massage modes. You will fall in love with it when you experience the chair.