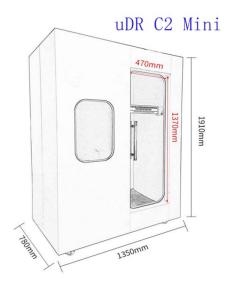

## 

1. All the cabin chamber have the same appearance, just different sizes. C3 series have stock goods. If you want C2 series, you need to wait one more week. The following are all the chamber sizes we have:

| uDR C2 Mini:                                                    | 135(L)*78(W)*191(H)cm ➡ Door size: 137(H)*47(W)cm   |
|-----------------------------------------------------------------|-----------------------------------------------------|
| uDR C2:                                                         | 200(L)*100(W)*180(H)cm 	➡ Door size: 150(H)*65(W)cm |
| uDR C2 Max:                                                     | 200(L)*170(W)*180(H)cm ➡ Door size: 150(H)*65(W)cm  |
| uDR C2 Huge:                                                    | 200(L)*280(W)*180(H)cm ➡ Door size: 150(H)*65(W)cm  |
| uDR C3 Mini:                                                    | 135(L)*78(W)*180(H)cm ➡ Door size: 137(H)*47(W)cm   |
| uDR C3 STD:                                                     | 175(L)*88(W)*188(H)cm 👄 Door size: 149(H)*55(W)cm   |
| uDR C3:                                                         | 180(L)*100(W)*190(H)cm ➡ Door size: 150(H)*66(W)cm  |
| uDR C3W:                                                        | 220(L)*120(W)*190(H)cm ➡ Door size: 149(H)*66(W)cm  |
| uDR C3W+:                                                       | 140(L)*80(W)*188(H)cm ➡ Door size: 140(H)*51(W)cm   |
| uDR C3 Max:                                                     | 220(L)*180(W)*190(H)cm ➡ Door size: 149(H)*66(W)cm  |
| uDR C3 Huge: 220(L)*240(W)*190(H)cm ➡ Door size: 149(H)*66(W)cm |                                                     |
| uDR C4:                                                         | 220(L)*300(W)*190(H)cm ➡ Door size: 149(H)*66(W)cm  |