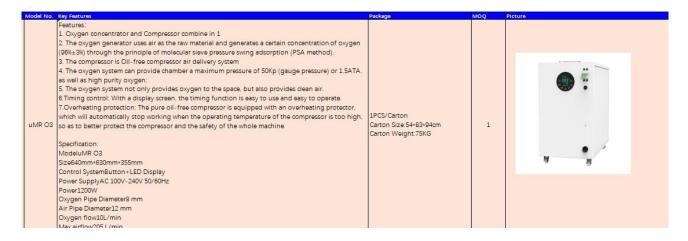

4. For the concentrator, usually we will match with O3 concentrator(10L) for most of the chambers. **O3 concentrator match with remote controller**, the inside person can control the concentrator by remote controller, the outside person can control the concentrator by the machine panel.