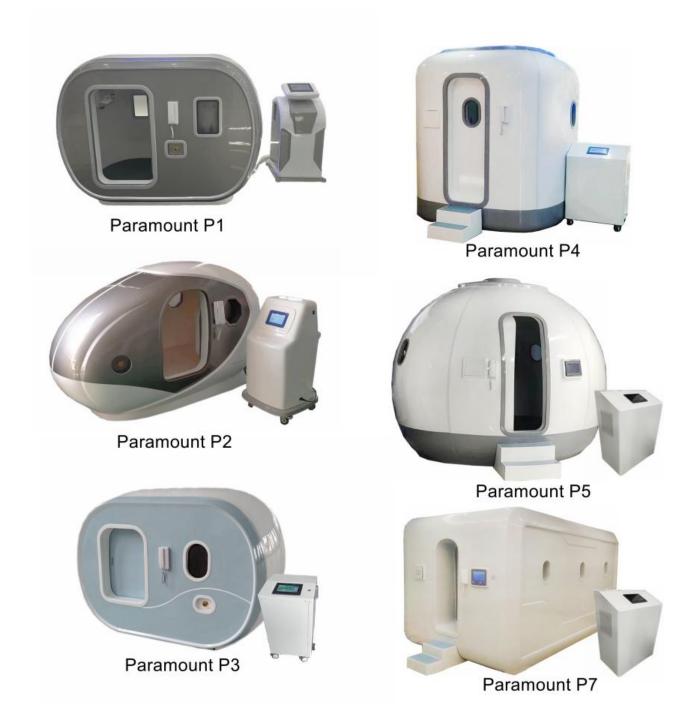

5. According to the clients' orders, we choose the popular size and shape and named it in our model number. You can ask for catalog to compare the sizes. Usually we have stock goods for our model. If you want to **custom the size or shape**, we can do it and the lead time is about 7-10 days.

## 

1. All the cabin chamber have the same appearance, just different sizes. C3 series have stock goods. If you want C2 series, you need to wait one more week. The following are all the chamber sizes we have:

| uDR C2 Mini:                                                    | 135(L)*78(W)*191(H)cm ➡ Door size: 137(H)*47(W)cm   |
|-----------------------------------------------------------------|-----------------------------------------------------|
| uDR C2:                                                         | 200(L)*100(W)*180(H)cm 	➡ Door size: 150(H)*65(W)cm |
| uDR C2 Max:                                                     | 200(L)*170(W)*180(H)cm ➡ Door size: 150(H)*65(W)cm  |
| uDR C2 Huge:                                                    | 200(L)*280(W)*180(H)cm ➡ Door size: 150(H)*65(W)cm  |
| uDR C3 Mini:                                                    | 135(L)*78(W)*180(H)cm ➡ Door size: 137(H)*47(W)cm   |
| uDR C3 STD:                                                     | 175(L)*88(W)*188(H)cm 👄 Door size: 149(H)*55(W)cm   |
| uDR C3:                                                         | 180(L)*100(W)*190(H)cm ➡ Door size: 150(H)*66(W)cm  |
| uDR C3W:                                                        | 220(L)*120(W)*190(H)cm ➡ Door size: 149(H)*66(W)cm  |
| uDR C3W+:                                                       | 140(L)*80(W)*188(H)cm ➡ Door size: 140(H)*51(W)cm   |
| uDR C3 Max:                                                     | 220(L)*180(W)*190(H)cm ➡ Door size: 149(H)*66(W)cm  |
| uDR C3 Huge: 220(L)*240(W)*190(H)cm ➡ Door size: 149(H)*66(W)cm |                                                     |
| uDR C4:                                                         | 220(L)*300(W)*190(H)cm ➡ Door size: 149(H)*66(W)cm  |