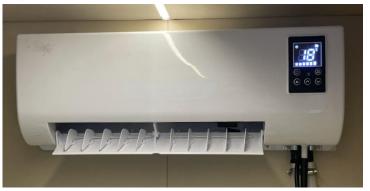

#### 3. Micro air conditioner.

If you are not satisfy the air cooler effect, we suggest that you can choose micro air conditioner. The inner AC is small which won't occupy with much space. And it has better cooling effect for inside chamber.