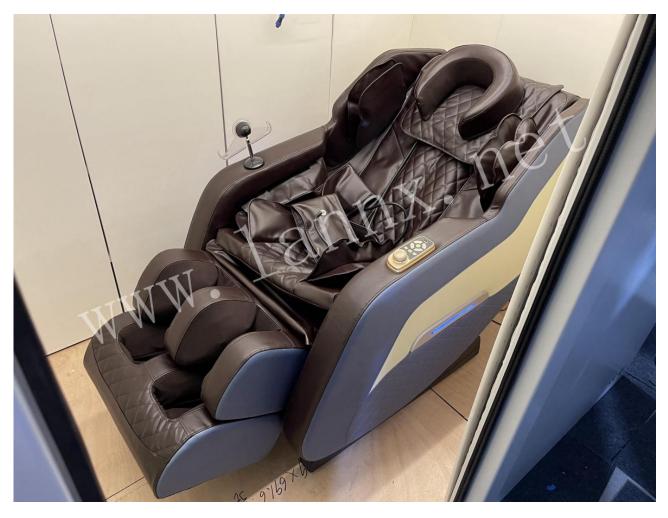

#### 4. Massage chair.

Usually we will match with normal sofa inside the chamber, we can upgrade the normal sofa into massage chair according to your demand. The massage chair is more comfortable and it has different massage modes. You will feel the time flies so fast during oxygen therapy!

This is the video about how to assemble massage chair:

https://youtu.be/NarKuSQfoqg

2. These luxury chambers use **automatic system**. When the door was closed, the concentrator would start to work automatically. This is what we called automatic system.

3. The massage chair we match with these luxury chambers is so comfortable and flexible. **The massage chair can become a bed to lie down**, so the chamber room become sleeping room. The massage chair also have different massage modes. You will fall in love with it when you experience the chair.