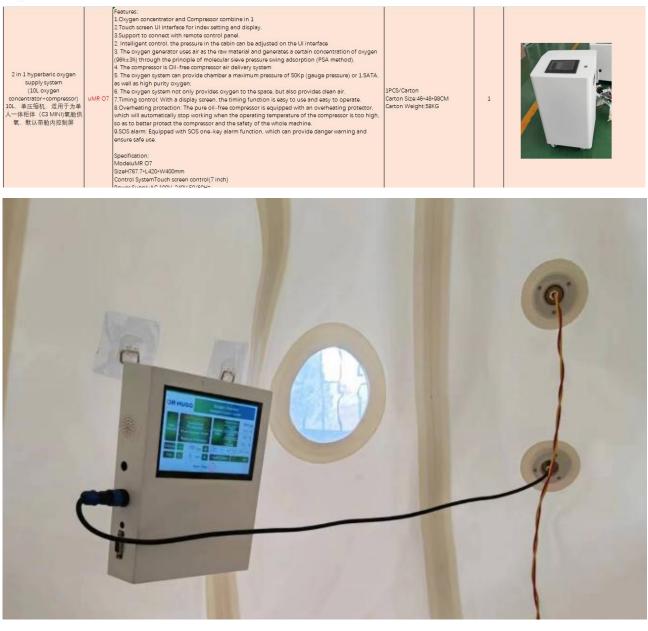

If you want to update the concentrator to the other concentrator model, we accept it. We suggest that you can choose **O7 concentrator(10L) which match with inside chamber control panel**. The inside user no need the remote controller, they can handle the panel directly. We will match with all the wire cables and connector, please don't worry.

#### 1. Inside control panel.

As what we mentioned, O7 concentrator have the inside control panel. If you update the concentrator into O7, you can get the inside control panel. We will match with the hanger and wire cables.