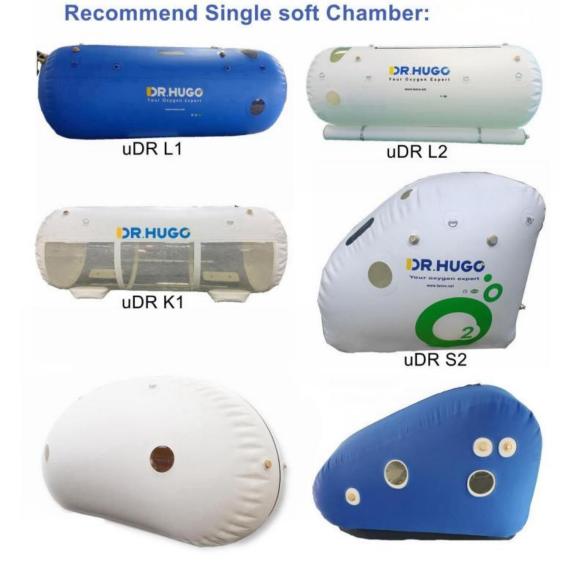

5. According to the clients' orders, we choose the popular size and shape and named it in our model number. You can ask for catalog to compare the sizes. Usually we have stock goods for our model. If you want to **custom the size or shape**, we can do it and the lead time is about 7-10 days.