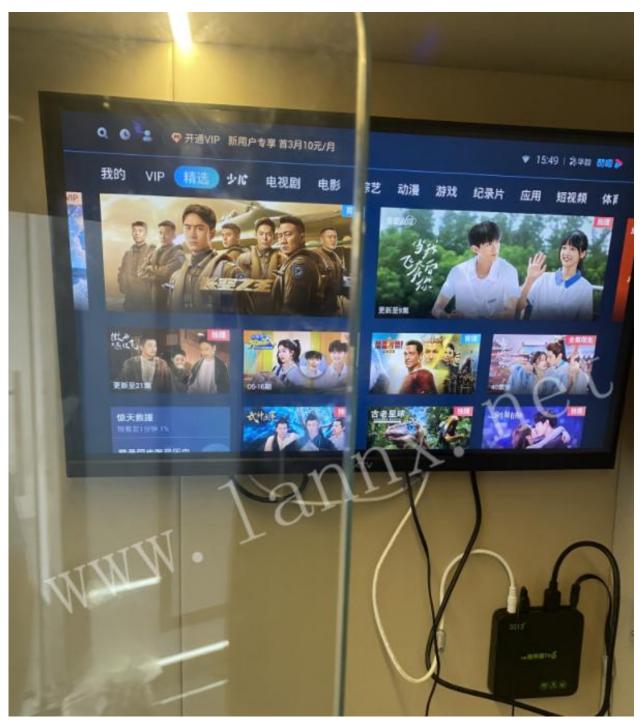

#### 2. DC television.

Our TV is DC appliance product, too. So it can be used inside the hyperbaric chamber.

You need to buy the local set top box to connect local signal to watch TV. Certainly,

you can download the APP to watch videos by internet.

This is the video about how to install the TV: <u>https://youtu.be/zTGBbCbY0Ns</u>