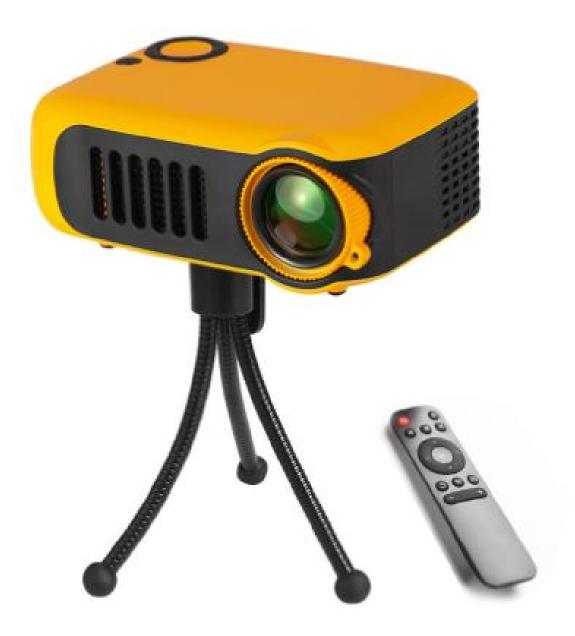

#### 3. Mini projector.

For multi-person large size cabin chamber, you can consider the mini projector for better experience during oxygen therapy. The projector size is small and no need to install it inside the chamber. You also can use it for your daily life.