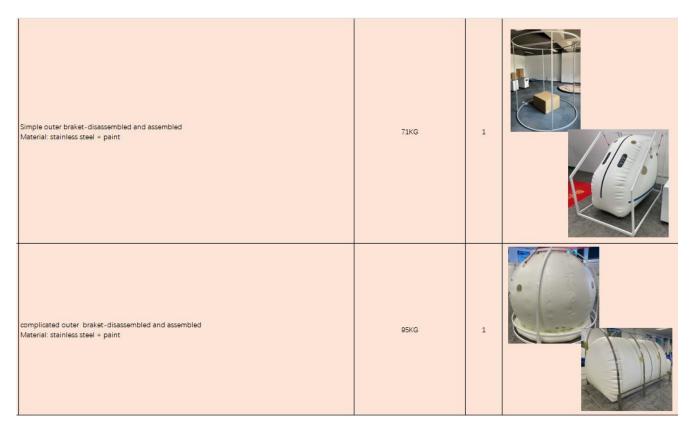

#### 4. Bracket/Frame.

We have the bracket/frame for the chamber, but the price we quoted is not including the bracket normally. Because the size is big, the shipping cost would be higher. We suggest that you can custom the bracket/frame in local hardware store. But if you can accept the shipping cost, we can prepare the bracket/frame for you.