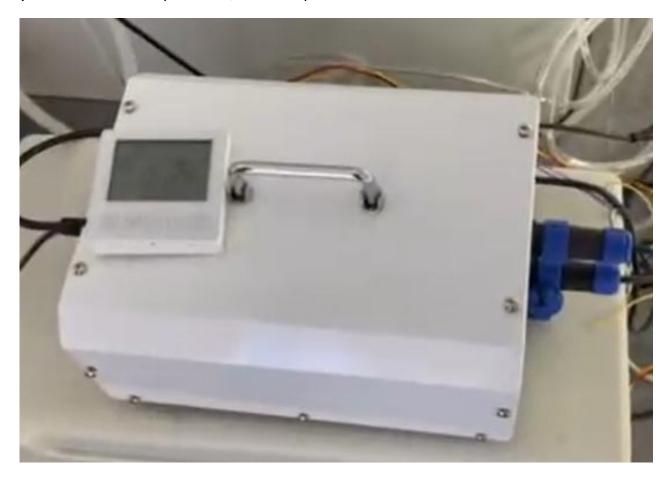

4. For the concentrator, usually we will match with O3 concentrator(10L) for most of the chambers. **O3 concentrator match with remote controller**, the inside person can control the concentrator by remote controller, the outside person can control the concentrator by the machine panel.

If you want to update the concentrator to the other concentrator model, we accept it. We suggest that you can choose **O7 concentrator(10L) which match with inside chamber control panel**. The inside user no need the remote controller, they can handle the panel directly. We will match with all the wire cables and connector, please don't worry.

#### 1. Inside control panel.

As what we mentioned, O7 concentrator have the inside control panel. If you update the concentrator into O7, you can get the inside control panel. We will match with the hanger and wire cables.