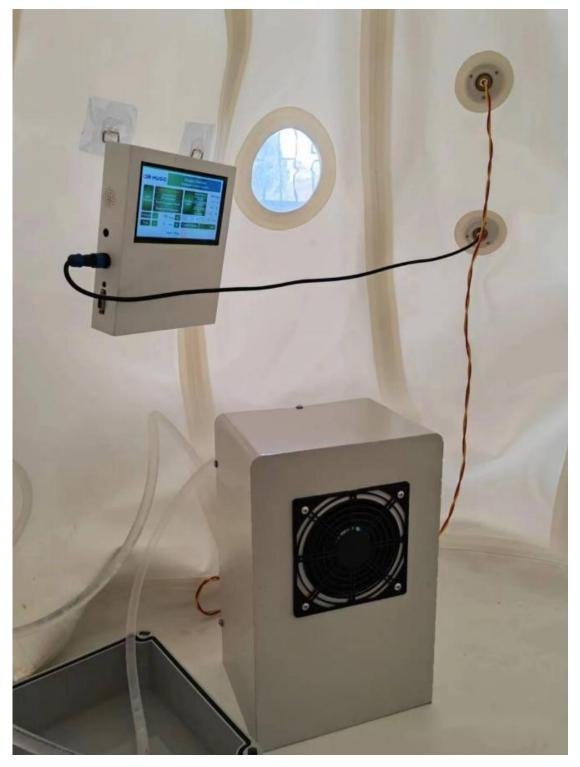

#### 1. Inside control panel.

As what we mentioned, O7 concentrator have the inside control panel. If you update the concentrator into O7, you can get the inside control panel. We will match with the hanger and wire cables.

#### 2. Air cooler.

The inside chamber temperature will be higher 1-2  $^{\circ}$ C than room temperature during oxygen therapy. For some clients who can't bear inside chamber warm temperature, air cooler is a good choice for them. We will match with all the connecting tubes of the air cooler.