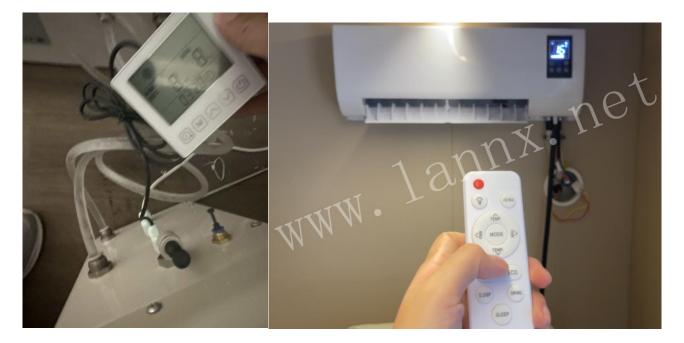

4. For the concentrator, usually we will match with O3 concentrator(10L) for most of the chambers. **O3 concentrator match with remote controller**, the inside person can control the concentrator by remote controller, the outside person can control the concentrator by the machine panel.

If you want to update the concentrator to the other concentrator model, we accept it. We suggest that you can choose **O7 concentrator(10L) which match with inside chamber control panel**. The inside user no need the remote controller, they can handle the panel directly. We will match with all the wire cables and connector, please don't worry.

Water-cooled air conditioner have external unit and internal unit. Maintain the air conditioner is easy. For external unit, you just need to pour the water one time, no need to pour the water in future. Usually there have the control panel for outside using. Inside user control the air conditioner by remote controller. If you want to install the control panel inside the chamber, it is ok for us.