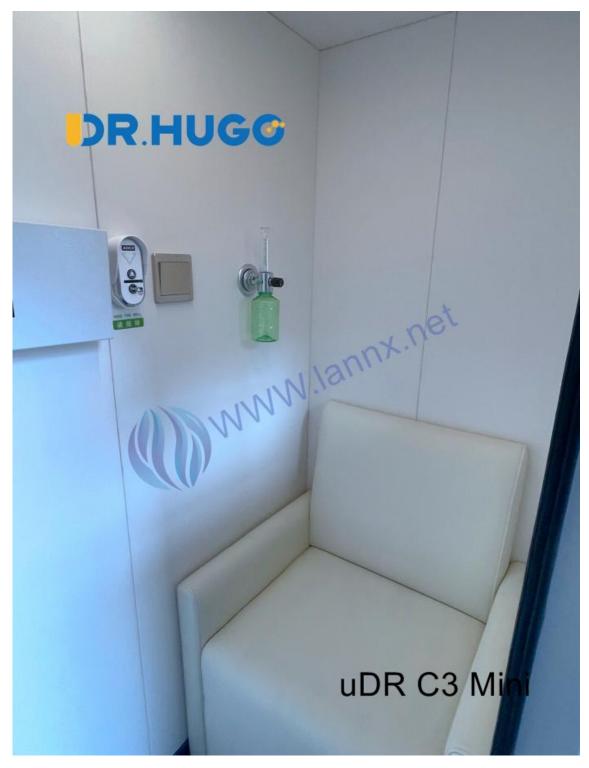

2. Usually the price we quoted based on one unit chamber(chamber body + oxygen concentrator + sofa + humidification bottle + intercom + light strip + other accessories) that works well. We will match with all the necessary accessories to ensure the chamber can be workable.

3. For the oxygen concentrator of cabin chamber, we match with O7/O7+ concentrator(10L) which has touch screen panel. And we will match with inside control panel, the user can control the concentrator during oxygen therapy. If you want to update the concentrator, we also have higher capacity concentrator like 15L/20L/30L.