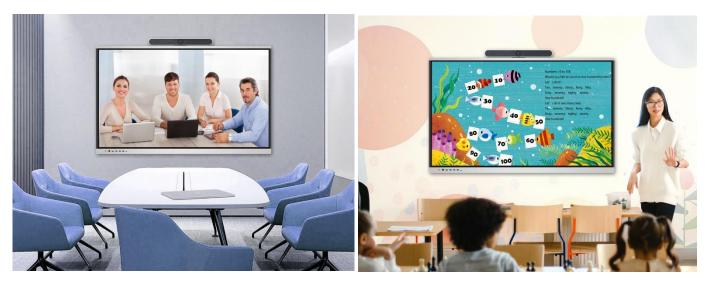

|
| DNR                    | 2D&3D                                                     |
| BLC                    | On/Off                                                    |
| SNR                    | ≥55dB                                                     |
| Microphone             | 6 digital array microphones,                              |
| Mic Pickup distance    | 5~8m                                                      |
| Audio processing       | AEC , AGC , ANS , sound source localization               |
| Speakers               | 2*10W                                                     |
| Interfaces             | USB, HDMI,RJ45,Audio, Power DC12V                         |

# **FIBOARD**

#### **Product Details**



### Applications