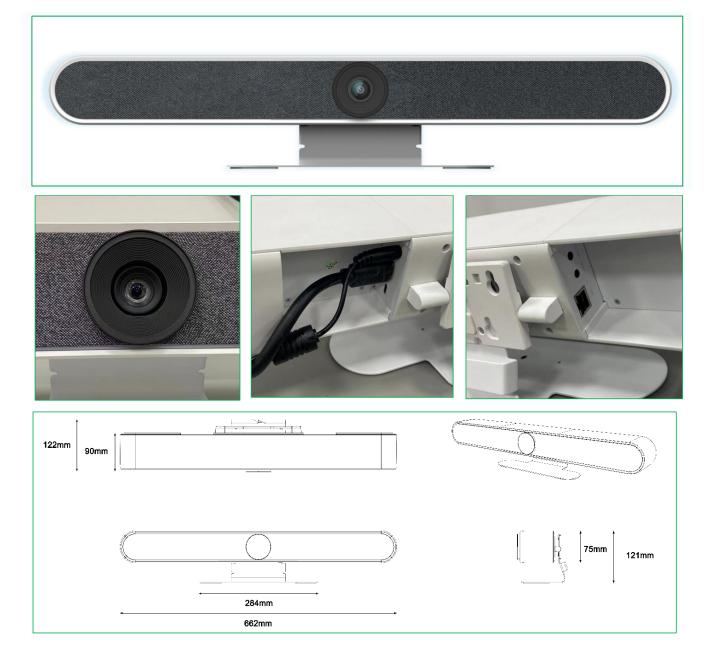

#### Model: FC-400

The conference camera features a compact, all-in-one design with advanced AI capabilities, including face detection, sound localization, and auto-framing. It intelligently adjusts the frame based on participant numbers and movement, ensuring optimal focus. Real-time speaker tracking eliminates manual adjustments, delivering a seamless meeting experience.

- Integrated Design
- Ultra HD Image 4K
- Intelligent Framing
- Noise Reduction & High SNR

- Voice Tracking
- Built-in speaker & Audio processing
- Undistorted Wide-view Lens
- Excellent Compatibility

| Specifications         |                                                           |
|------------------------|-----------------------------------------------------------|
| Camera Sensor          | 8 Mega pixel high quality CMOS sensor, 1/2.8 inch         |
| View Angle             | 120° undistorted lens                                     |
| Digital Zoom           | 5X Digital Zoom                                           |
| Video Output           | Maximum output 4K image                                   |
| AI Intelligent framing | face detection, sound source localization, voice tracking |
| Optical Lens           | 120°(D)/107.2°(H)/74.1°(V)                                |
| Video Resolution       | 4K/30 and below                                           |
| PTZ                    | EPTZ                                                      |
| DNR                    | 2D&3D                                                     |
| BLC                    | On/Off                                                    |
| SNR                    | ≥55dB                                                     |
| Microphone             | 6 digital array microphones,                              |
| Mic Pickup distance    | 5~8m                                                      |
| Audio processing       | AEC , AGC , ANS , sound source localization               |
| Speakers               | 2*10W                                                     |
| Interfaces             | USB, HDMI,RJ45,Audio, Power DC12V                         |

#### **Product Details**