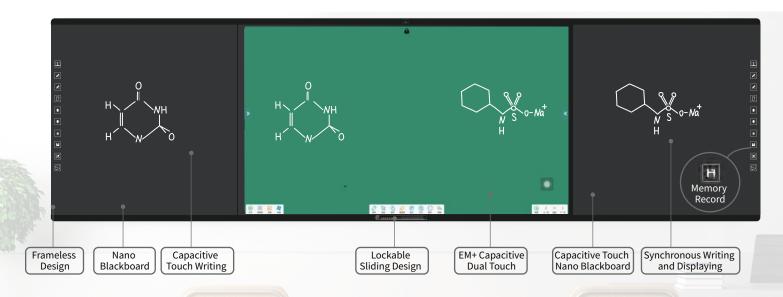

## **FIBOARD**

## EM Capacitive 2-in-1 Smart Blackboard

Combined with capacitive and electromagnetic 2-in-1 touch technology, the touch accuracy is much precise, compared with IR and capacitive. The touch will not be affected by other external objects on surface while writing. Interconnected recordable function on smart blackboard is optional, which will enhance better experience for teaching.

Record Handwriting Replay Teaching Process Transform Teaching Resources

- Our palm can be closed to the surface for copy drawing. The touch is not affected by external objects.

## Customization

The capacitive sub-boards can be separately supplied, compatible with 3rd party brands of IFP, for smart recordable interconnected teaching purpose. Slide Lockable Design With slide and lockable protection cover, designed with multi-function interfaces and buttons. NEW