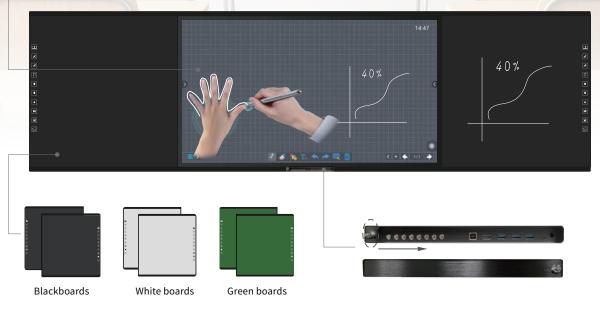

## EM Capacitive 2-in-1 Smart Blackboard

Combined with capacitive and electromagnetic 2-in-1 touch technology, the touch accuracy is much precise, compared with IR and capacitive. The touch will not be affected by other external objects on surface while writing. Interconnected recordable function on smart blackboard is optional, which will enhance better experience for teaching.

Record Handwriting Replay Teaching Process Transform Teaching Resources

- Our palm can be closed to the surface for copy drawing. The touch is not affected by external objects.

## Customization

The capacitive sub-boards can be separately supplied, compatible with 3rd party brands of IFP, for smart recordable interconnected teaching purpose. Slide Lockable Design With slide and lockable protection cover, designed with multi-function interfaces and buttons. NEW