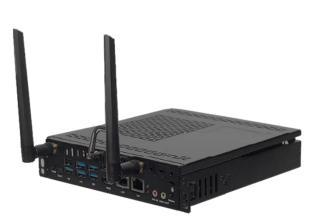

## OPS

- Accessory for Interactive Smart Panel and Smart Blackboards

OPS is an open pluggable computer with a portable design, which integrates the latest Windows operating system and storage. Making it an ideal accessory for interactive smart panels, it can be used separately with a direct power adapter as well. This makes it a great match for interactive smart panels in the education and business fields.

Pluggbale Design
Intel CPU 4K/60Ghz
OPS-C Type 80pin
Integrated Intel UHD Graphics
Windows 11 Pro System
HDMI/USB/Type-C Interfaces

### Specifications

| N de del Nie     |                                                                                                                                                                                                                                |
|------------------|--------------------------------------------------------------------------------------------------------------------------------------------------------------------------------------------------------------------------------|
| Model No.        | FC-OPSXXXX                                                                                                                                                                                                                     |
| OPS Type         | OPS-C ; 80-Pin                                                                                                                                                                                                                 |
| Dimension        | 195*180*42mm                                                                                                                                                                                                                   |
| CPU              | Intel I3/i5/ i7 with 4th~12th or latest generation as option<br>Integrated Intel UHD Graphics<br>4K UHD, 60Hz                                                                                                                  |
| Memory Capacity  | 4G/8G/16G/32G DDR3/DDR4 as option                                                                                                                                                                                              |
| Hard Disk        | 128G/256 G /512 G SSD/1T as option                                                                                                                                                                                             |
| Interface        | Audio 3.5mm *1pcs<br>HDMI- in *1pcs<br>USB Type-C *1pcs (Optional)<br>USB 3.0 *2pcs<br>USB 2.0 *2pcs<br>LAN RJ45 *1pcs<br>DP *1pcs (Optional)<br>Marks: Interfaces are different accordingly to different CPU and motherboard. |
| Communications   | Integrated Ethernet<br>WLAN Wi-Fi 802.11b.g.n<br>BT 5.0 or above                                                                                                                                                               |
| Operating System | Pre-install or Genuine Windows 11 64bit as option                                                                                                                                                                              |
|                  |                                                                                                                                                                                                                                |