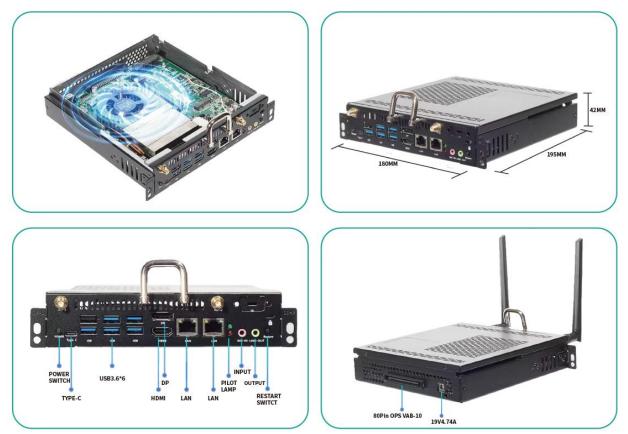

### Specifications

| N de del Nie     |                                                                                                                                                                                                                                |
|------------------|--------------------------------------------------------------------------------------------------------------------------------------------------------------------------------------------------------------------------------|
| Model No.        | FC-OPSXXXX                                                                                                                                                                                                                     |
| OPS Type         | OPS-C ; 80-Pin                                                                                                                                                                                                                 |
| Dimension        | 195*180*42mm                                                                                                                                                                                                                   |
| CPU              | Intel I3/i5/ i7 with 4th~12th or latest generation as option<br>Integrated Intel UHD Graphics<br>4K UHD, 60Hz                                                                                                                  |
| Memory Capacity  | 4G/8G/16G/32G DDR3/DDR4 as option                                                                                                                                                                                              |
| Hard Disk        | 128G/256 G /512 G SSD/1T as option                                                                                                                                                                                             |
| Interface        | Audio 3.5mm *1pcs<br>HDMI- in *1pcs<br>USB Type-C *1pcs (Optional)<br>USB 3.0 *2pcs<br>USB 2.0 *2pcs<br>LAN RJ45 *1pcs<br>DP *1pcs (Optional)<br>Marks: Interfaces are different accordingly to different CPU and motherboard. |
| Communications   | Integrated Ethernet<br>WLAN Wi-Fi 802.11b.g.n<br>BT 5.0 or above                                                                                                                                                               |
| Operating System | Pre-install or Genuine Windows 11 64bit as option                                                                                                                                                                              |
|                  |                                                                                                                                                                                                                                |

#### **Product Details**

Remarks: Interfaces are different according to different CPU and motherboard. Pictures here as reference only!