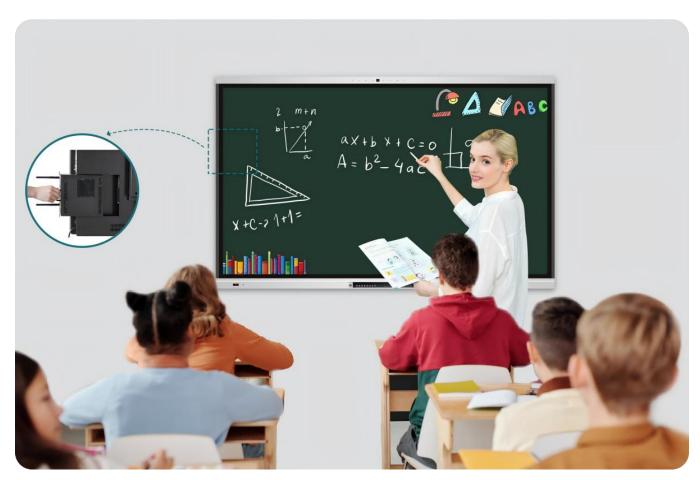

# *EIBOARD*



## OPS

- Accessory for Interactive Smart Panel and Smart Blackboards

OPS is an open pluggable computer with a portable design, which integrates the latest Windows operating system and storage. Making it an ideal accessory for interactive smart panels, it can be used separately with a direct power adapter as well. This makes it a great match for interactive smart panels in the education and business fields.

Pluggbale Design
Intel CPU 4K/60Ghz
OPS-C Type 80pin
Integrated Intel UHD Graphics
Windows 11 Pro System
HDMI/USB/Type-C Interfaces

#### Application



# **VEIBOARD**

### Specifications

| N de del Nie     |                                                                                                                                                                                                                                |
|------------------|--------------------------------------------------------------------------------------------------------------------------------------------------------------------------------------------------------------------------------|
| Model No.        | FC-OPSXXXX                                                                                                                                                                                                                     |
| OPS Type         | OPS