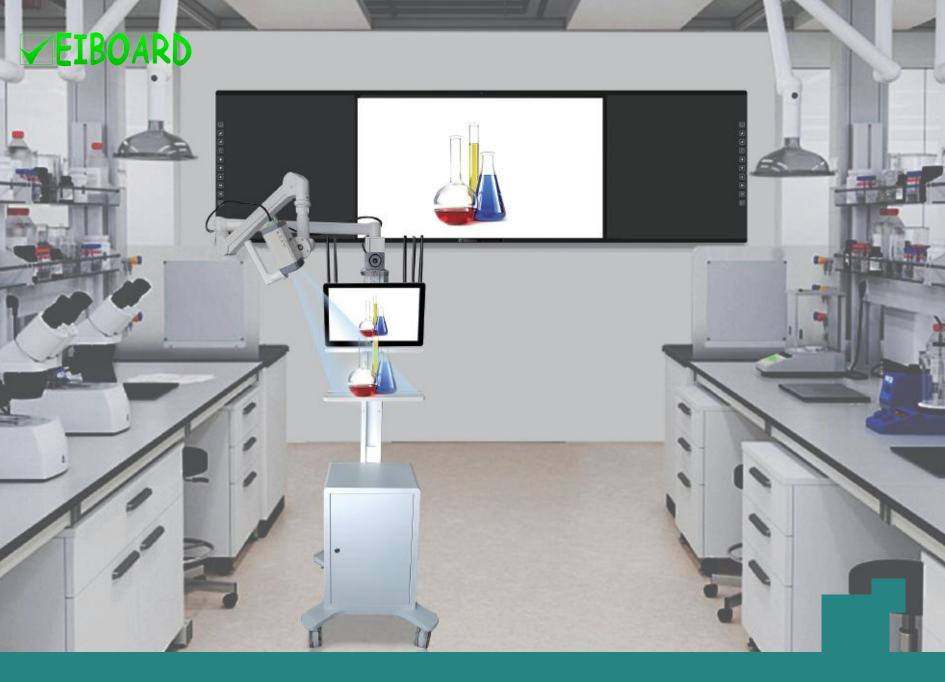

# MET Platform

Movable Experiment Training Platform

Movable Cabinet

4K Cameras

Capture Arms Adjustable

Recording System

Height Adjustable

In-built Battery

MET Platform is a movable device integrated mobile cabinet, adjustable brackets, camera and recording display system, which is easier and more convenient for record and share operating details in experiment or training. It's popular used in medical universities and colleges, training institutes and other experiment share conditions.

### Movable and Adjust Design

The platform device is mobile with wheels in small size as 563\*512\*1300mm. The height is adjustable at range of 1.3~1.85 meters high.

#### **Recording System**

The system comes along 15.6 inch touch screen, it supports to connect with big size smart board wireless or by HDMI cable. It supports to live share all operation process and save as videos.

#### Adjustable 4K Camera

Two 4K cameras are included, one is to focus on operation platform and another to capture students. The camera arm can be adjustable in 180° rotatable, multi-directional fixed point.The close-up camera can record the operation process 360° and automatically adjust the shooting screen and angle.

#### **Built-in Battery**

It comes with built-in battery, which supports 2 hours' operation out of electricity condition, which is convenient to use outside of classroom.