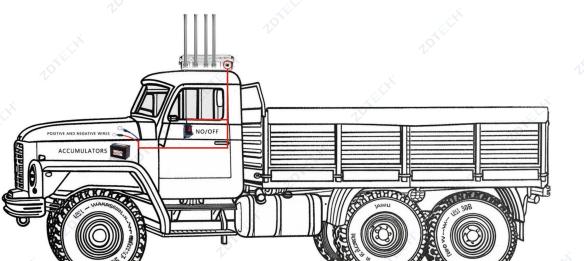

## **ZDTECH**°

| Model NO.              | ZD-VD0080                                                        |
|------------------------|------------------------------------------------------------------|
| Power                  | ≥400W                                                            |
|                        | CH1 600-700MHz                                                   |
|                        | CH2 720-840MHz                                                   |
|                        | CH3 830-940MHz                                                   |
| 12`                    | CH4 950-1050MHz                                                  |
| Frequency              | <del></del>                                                      |
|                        | CH5 1550-1620MHz                                                 |
|                        | CH6 2400-2500MHz                                                 |
|                        | CH7 5150-5350MHz                                                 |
|                        | CH8 5725-5850MHz                                                 |
| Signal Style           | DSSS (Spread Spectrum)/FHSS (Frequency Hopping)                  |
| Color                  | Silver/Army Green                                                |
| Work Environment       | -30℃~70℃                                                         |
| Power Supply Mode      | Car battery DC 12-24-32V                                         |
| Usage Time             | Work without interruption                                        |
| Host Size              | 304*184*78mm                                                     |
| Weight                 | ≤5Kg                                                             |
| Cooling System         | 4*8000-12000 Fan Speed                                           |
| Customization Service  | OEM/ODM service available                                        |
| Jamming Models         | FPV drone, fixed-wing aeroplane, O3+, O3pro video transmission   |
|                        | And other brands                                                 |
|                        | 1 pc Host                                                        |
|                        | 1 pc Switch Cable                                                |
| Configuration List     | 1 pc Power Cable                                                 |
|                        | 6 pcs N Male to N Female Adapter                                 |
|                        | 6 pcs Fiberglass Antenna                                         |
| V                      | 1) Check the appearance of the equipment to ensure it is intact. |
|                        | Compare with the product list to verify that all accessories are |
|                        | complete.                                                        |
|                        | 2) Match the main unit ports with the antenna labels, then       |
|                        | tighten the antennas onto the device.                            |
| Operation Instructions | 3) Connect the power cable to the battery.                       |
|                        | 4) Press the switch to start working.                            |
|                        | 5) After 30 seconds, the countermeasure device takes effect,     |
|                        | causing the drone to be driven away or forced to land.           |
|                        | 6) When the countermeasure is finished, press the on/off button  |
|                        | and the indicator light goes out.                                |