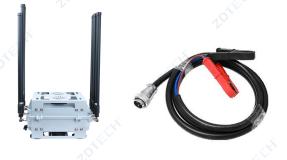

|
|                        | 2) Match the main unit ports with the antenna labels, then       |
|                        | tighten the antennas onto the device.                            |
| Operation Instructions | 3) Connect the power cable to the battery.                       |
|                        | 4) Press the switch to start working.                            |
|                        | 5) After 30 seconds, the countermeasure device takes effect,     |
|                        | causing the drone to be driven away or forced to land.           |
|                        | 6) When the countermeasure is finished, press the on/off button  |
|                        | and the indicator light goes out.                                |

## **ZDTECH**°

## **Operation Mode**







Host

Power Cable

Switch Cable