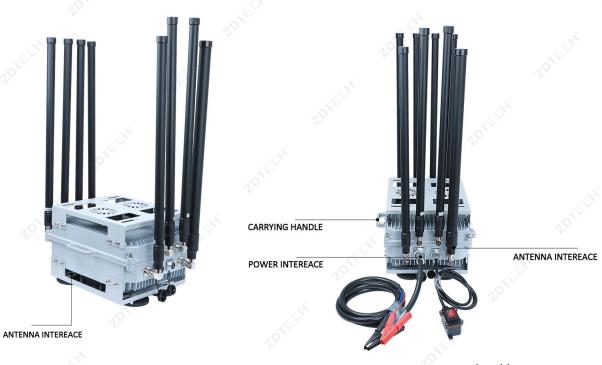

## **8 Channels 400W Vehicle Drone Jammer**

**UP SIDE** 

ANTENNA INTEREACE

DOWN SIDE

www.zdworlds.com www.zdtelecom.com

## **ZDTECH**°

| Model NO.              | ZD-VD0080                                                        |
|------------------------|------------------------------------------------------------------|
| Power                  | ≥400W                                                            |
|                        | CH1 600-700MHz                                                   |
|                        | CH2 720-840MHz                                                   |
|                        | CH3 830-940MHz                                                   |
| 12`                    | CH4 950-1050MHz                                                  |
| Frequency              | <del></del>                                                      |
|                        | CH5 1550-1620MHz                                                 |
|                        | CH6 2400-2500MHz                                                 |
|                        | CH7 5150-5350MHz                                                 |
|                        | CH8 5725-5850MHz                                                 |
| Signal Style           | DSSS (Spread Spectrum)/FHSS (Frequency Hopping)                  |
| Color                  | Silver/Army Green                                                |
| Work Environment       | -30℃~70℃                                                         |
| Power Supply Mode      | Car battery DC 12-24-32V                                         |
| Usage Time             | Work without interruption                                        |
| Host Size              | 304*184*78mm                                                     |
| Weight                 | ≤5Kg                                                             |
| Cooling System         | 4*8000-12000 Fan Speed                                           |
| Customization Service  | OEM/ODM service available                                        |
| Jamming Models         | FPV drone, fixed-wing aeroplane, O3+, O3pro video transmission   |
|                        | And other brands                                                 |
|                        | 1 pc Host                                                        |
|                        | 1 pc Switch Cable                                                |
| Configuration List     | 1 pc Power Cable                                                 |
|                        | 6 pcs N Male to N Female Adapter                                 |
|                        | 6 pcs Fiberglass Antenna                                         |
| V                      | 1) Check the appearance of the equipment to ensure it is intact. |
|                        | Compare with the product list to verify that all accessories are |
|                        | complete.                                                        |
|                        | 2) Match the main unit ports with the antenna labels, then       |
|                        | tighten the antennas onto the device.                            |
| Operation Instructions | 3) Connect the power cable to the battery.                       |
|                        | 4) Press the switch to start working.                            |
|                        | 5) After 30 seconds, the countermeasure device takes effect,     |
|                        | causing the drone to be driven away or forced to land.           |
|                        | 6) When the countermeasure is finished, press the on/off button  |
|                        | and the indicator light goes out.                                |

## **Operation Mode**

Host

Power Cable

Switch Cable