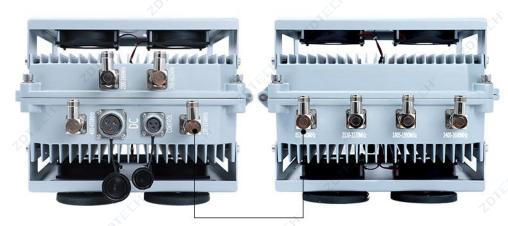

## **8 Channels 400W Vehicle Drone Jammer**

**UP SIDE** 

ANTENNA INTEREACE

DOWN SIDE

www.zdworlds.com www.zdtelecom.com

## **ZDTECH**°

| Model NO.              | ZD-VD0080                                                        |
|------------------------|------------------------------------------------------------------|
| Power                  | ≥400W                                                            |
|                        | CH1 600-700MHz                                                   |
|                        | CH2 720-840MHz                                                   |
|                        | CH3 830-940MHz                                                   |
| 12`                    | CH4 950-1050MHz                                                  |
| Frequency              | <del></del>                                                      |
|                        | CH5 1550-1620MHz                                                 |
|                        | CH6 2400-2500MHz                                                 |
|                        | CH7 5150-5350MHz                                                 |
|                        | CH8 5725-5850MHz                                                 |
| Signal Style           | DSSS (Spread Spectrum)/FHSS (Frequency Hopping)                  |
| Color                  | Silver/Army Green                                                |
| Work Environment       | -30℃~70℃                                                         |
| Power Supply Mode      | Car battery DC 12-24-32V                                         |
| Usage Time             | Work without interruption                                        |
| Host Size              | 304*184*78mm                                                     |
| Weight                 | ≤5Kg                                                             |
| Cooling System         | 4*8000-12000 Fan Speed                                           |
| Customization Service  | OEM/ODM service available                                        |
| Jamming Models         | FPV drone, fixed-wing aeroplane, O3+, O3pro video transmission   |
|                        | And other brands                                                 |
|                        | 1 pc Host                                                        |
|                        | 1 pc Switch Cable                                                |
| Configuration List     | 1 pc Power Cable                                                 |
|                        | 6 pcs N Male to N Female Adapter                                 |
|                        | 6 pcs Fiberglass Antenna                                         |
| V                      | 1) Check the appearance of the equipment to ensure it is intact. |
|                        | Compare with the product list to verify that all accessories are |
|                        | complete.                                                        |
|                        | 2) Match the main unit ports with the antenna labels, then       |
|                        | tighten the antennas onto the device.                            |
| Operation Instructions | 3) Connect the power cable to the battery.                       |
|                        | 4) Press the switch to start working.                            |
|                        | 5) After 30 seconds, the countermeasure device takes effect,     |
|                        | causing the drone to be driven away or forced to land.           |
|                        | 6) When the countermeasure is finished, press the on/off button  |
|                        | and the indicator light goes out.                                |