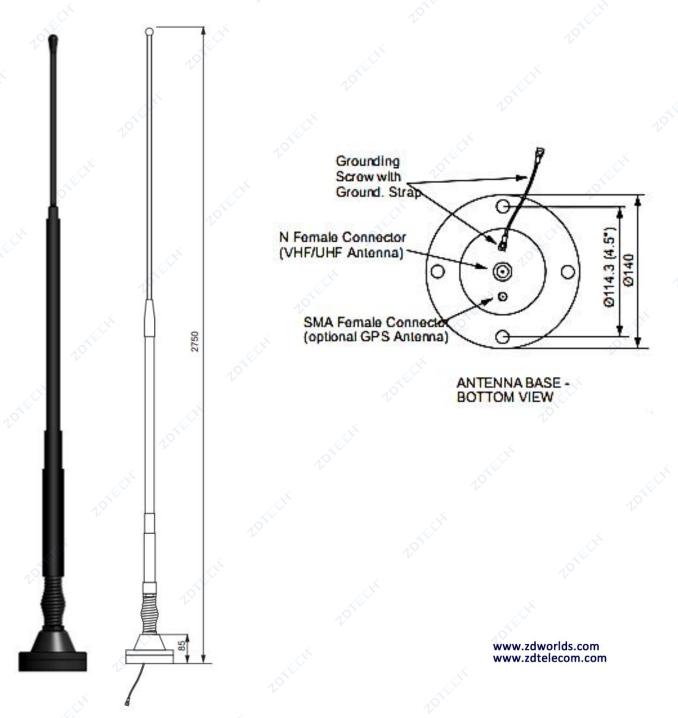

## **Application**

The antenna ZD-VUA-25/512M-NF is a wideband mobile VHF/UHF antenna for frequency range from 25 to 512 MHz, mainly intended for use in heavy duty mobile applications.

The antenna is composed of three main parts: antenna base, lower and upper radiating element. The antenna base is made of aluminum and durable plastic materials. Inside the base is the matching circuitry and (optional) GPS antenna.

Stainless steel spring absorbs the shocks and the vibrations, in addition protects the antenna against impacts. Both radiating elements are made of composite materials enable outstanding strength and roughness even in hardest conditions of use.

The antenna base has four mounting holes equally spaced on a 4.5" (114.3 mm) circle which complies with NATO standard. Different base plate dimensions are available on request. The antenna radiator is painted with military green (RAL-6014) two-component UV resistant paint.