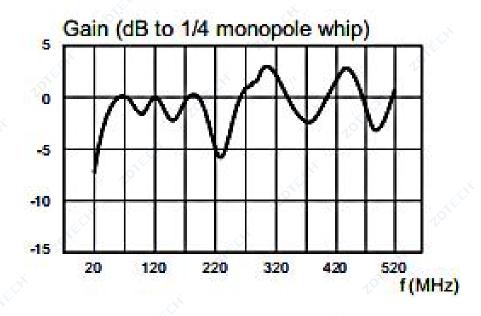

## 25-512MHz Wideband VHF UHF Omnidirectional Antenna

| A CONTRACTOR OF THE CONTRACTOR | Model                  | ZD-VUA-25/512M-NF                                                                                   | .0147        |
|--------------------------------------------------------------------------------------------------------------------------------------------------------------------------------------------------------------------------------------------------------------------------------------------------------------------------------------------------------------------------------------------------------------------------------------------------------------------------------------------------------------------------------------------------------------------------------------------------------------------------------------------------------------------------------------------------------------------------------------------------------------------------------------------------------------------------------------------------------------------------------------------------------------------------------------------------------------------------------------------------------------------------------------------------------------------------------------------------------------------------------------------------------------------------------------------------------------------------------------------------------------------------------------------------------------------------------------------------------------------------------------------------------------------------------------------------------------------------------------------------------------------------------------------------------------------------------------------------------------------------------------------------------------------------------------------------------------------------------------------------------------------------------------------------------------------------------------------------------------------------------------------------------------------------------------------------------------------------------------------------------------------------------------------------------------------------------------------------------------------------------|------------------------|-----------------------------------------------------------------------------------------------------|--------------|
| ELECTRICAL SPECIFICATIONS-VHF/UHF                                                                                                                                                                                                                                                                                                                                                                                                                                                                                                                                                                                                                                                                                                                                                                                                                                                                                                                                                                                                                                                                                                                                                                                                                                                                                                                                                                                                                                                                                                                                                                                                                                                                                                                                                                                                                                                                                                                                                                                                                                                                                              |                        | 78                                                                                                  | V            |
| Frequency range                                                                                                                                                                                                                                                                                                                                                                                                                                                                                                                                                                                                                                                                                                                                                                                                                                                                                                                                                                                                                                                                                                                                                                                                                                                                                                                                                                                                                                                                                                                                                                                                                                                                                                                                                                                                                                                                                                                                                                                                                                                                                                                |                        | 25 - 512 MHz                                                                                        | A.           |
|                                                                                                                                                                                                                                                                                                                                                                                                                                                                                                                                                                                                                                                                                                                                                                                                                                                                                                                                                                                                                                                                                                                                                                                                                                                                                                                                                                                                                                                                                                                                                                                                                                                                                                                                                                                                                                                                                                                                                                                                                                                                                                                                | Impedance              | 50 ohms                                                                                             | 7            |
| VSWR                                                                                                                                                                                                                                                                                                                                                                                                                                                                                                                                                                                                                                                                                                                                                                                                                                                                                                                                                                                                                                                                                                                                                                                                                                                                                                                                                                                                                                                                                                                                                                                                                                                                                                                                                                                                                                                                                                                                                                                                                                                                                                                           |                        | < 3.5                                                                                               |              |
| Gain                                                                                                                                                                                                                                                                                                                                                                                                                                                                                                                                                                                                                                                                                                                                                                                                                                                                                                                                                                                                                                                                                                                                                                                                                                                                                                                                                                                                                                                                                                                                                                                                                                                                                                                                                                                                                                                                                                                                                                                                                                                                                                                           |                        | typ6 +0.5 dB(1/4 wave whip)                                                                         |              |
|                                                                                                                                                                                                                                                                                                                                                                                                                                                                                                                                                                                                                                                                                                                                                                                                                                                                                                                                                                                                                                                                                                                                                                                                                                                                                                                                                                                                                                                                                                                                                                                                                                                                                                                                                                                                                                                                                                                                                                                                                                                                                                                                | Polarization           | vert.                                                                                               |              |
|                                                                                                                                                                                                                                                                                                                                                                                                                                                                                                                                                                                                                                                                                                                                                                                                                                                                                                                                                                                                                                                                                                                                                                                                                                                                                                                                                                                                                                                                                                                                                                                                                                                                                                                                                                                                                                                                                                                                                                                                                                                                                                                                | Maximum power          | 100 W CW                                                                                            | 4            |
| .018                                                                                                                                                                                                                                                                                                                                                                                                                                                                                                                                                                                                                                                                                                                                                                                                                                                                                                                                                                                                                                                                                                                                                                                                                                                                                                                                                                                                                                                                                                                                                                                                                                                                                                                                                                                                                                                                                                                                                                                                                                                                                                                           | Connector              | N female (BNC female optional)                                                                      | 10           |
| ELECTRICA                                                                                                                                                                                                                                                                                                                                                                                                                                                                                                                                                                                                                                                                                                                                                                                                                                                                                                                                                                                                                                                                                                                                                                                                                                                                                                                                                                                                                                                                                                                                                                                                                                                                                                                                                                                                                                                                                                                                                                                                                                                                                                                      | L SPECIFICATIONS - GPS | - Ch                                                                                                |              |
| Frequency range                                                                                                                                                                                                                                                                                                                                                                                                                                                                                                                                                                                                                                                                                                                                                                                                                                                                                                                                                                                                                                                                                                                                                                                                                                                                                                                                                                                                                                                                                                                                                                                                                                                                                                                                                                                                                                                                                                                                                                                                                                                                                                                |                        | L1 1575.42 +/- 10 MHz                                                                               |              |
| Impedance                                                                                                                                                                                                                                                                                                                                                                                                                                                                                                                                                                                                                                                                                                                                                                                                                                                                                                                                                                                                                                                                                                                                                                                                                                                                                                                                                                                                                                                                                                                                                                                                                                                                                                                                                                                                                                                                                                                                                                                                                                                                                                                      |                        | 50 ohms                                                                                             |              |
| VSWR                                                                                                                                                                                                                                                                                                                                                                                                                                                                                                                                                                                                                                                                                                                                                                                                                                                                                                                                                                                                                                                                                                                                                                                                                                                                                                                                                                                                                                                                                                                                                                                                                                                                                                                                                                                                                                                                                                                                                                                                                                                                                                                           |                        | < 2                                                                                                 | L'           |
| Polarization                                                                                                                                                                                                                                                                                                                                                                                                                                                                                                                                                                                                                                                                                                                                                                                                                                                                                                                                                                                                                                                                                                                                                                                                                                                                                                                                                                                                                                                                                                                                                                                                                                                                                                                                                                                                                                                                                                                                                                                                                                                                                                                   |                        | RHC                                                                                                 |              |
| LNA Gain / Voltage / Current                                                                                                                                                                                                                                                                                                                                                                                                                                                                                                                                                                                                                                                                                                                                                                                                                                                                                                                                                                                                                                                                                                                                                                                                                                                                                                                                                                                                                                                                                                                                                                                                                                                                                                                                                                                                                                                                                                                                                                                                                                                                                                   |                        | 18 dB (+/- 2 dB) / 5 V / 19 mA<br>16 dB (+/- 2 dB) / 3.5 V / 13 mA<br>10 dB (+/- 2 dB) / 2 V / 7 mA |              |
| 10                                                                                                                                                                                                                                                                                                                                                                                                                                                                                                                                                                                                                                                                                                                                                                                                                                                                                                                                                                                                                                                                                                                                                                                                                                                                                                                                                                                                                                                                                                                                                                                                                                                                                                                                                                                                                                                                                                                                                                                                                                                                                                                             | Noise fig.             | <1.5 dB                                                                                             | 1            |
| .0                                                                                                                                                                                                                                                                                                                                                                                                                                                                                                                                                                                                                                                                                                                                                                                                                                                                                                                                                                                                                                                                                                                                                                                                                                                                                                                                                                                                                                                                                                                                                                                                                                                                                                                                                                                                                                                                                                                                                                                                                                                                                                                             | Connector              | SMA female                                                                                          | .3.          |
| MECHANICAL SPECIFICATIONS                                                                                                                                                                                                                                                                                                                                                                                                                                                                                                                                                                                                                                                                                                                                                                                                                                                                                                                                                                                                                                                                                                                                                                                                                                                                                                                                                                                                                                                                                                                                                                                                                                                                                                                                                                                                                                                                                                                                                                                                                                                                                                      |                        | 12                                                                                                  |              |
|                                                                                                                                                                                                                                                                                                                                                                                                                                                                                                                                                                                                                                                                                                                                                                                                                                                                                                                                                                                                                                                                                                                                                                                                                                                                                                                                                                                                                                                                                                                                                                                                                                                                                                                                                                                                                                                                                                                                                                                                                                                                                                                                | Design                 | End fed whip (VHF/UHF); patch LNA(GPS)                                                              | antenna with |
| Height                                                                                                                                                                                                                                                                                                                                                                                                                                                                                                                                                                                                                                                                                                                                                                                                                                                                                                                                                                                                                                                                                                                                                                                                                                                                                                                                                                                                                                                                                                                                                                                                                                                                                                                                                                                                                                                                                                                                                                                                                                                                                                                         |                        | 2.75 m                                                                                              |              |
| Weight                                                                                                                                                                                                                                                                                                                                                                                                                                                                                                                                                                                                                                                                                                                                                                                                                                                                                                                                                                                                                                                                                                                                                                                                                                                                                                                                                                                                                                                                                                                                                                                                                                                                                                                                                                                                                                                                                                                                                                                                                                                                                                                         |                        | 3.8 kg                                                                                              |              |
| Max. high voltage rating                                                                                                                                                                                                                                                                                                                                                                                                                                                                                                                                                                                                                                                                                                                                                                                                                                                                                                                                                                                                                                                                                                                                                                                                                                                                                                                                                                                                                                                                                                                                                                                                                                                                                                                                                                                                                                                                                                                                                                                                                                                                                                       |                        | 16 kV                                                                                               |              |
| Temperature range - in use                                                                                                                                                                                                                                                                                                                                                                                                                                                                                                                                                                                                                                                                                                                                                                                                                                                                                                                                                                                                                                                                                                                                                                                                                                                                                                                                                                                                                                                                                                                                                                                                                                                                                                                                                                                                                                                                                                                                                                                                                                                                                                     |                        | -50 +55 ℃                                                                                           |              |
| Temperature range - in stock                                                                                                                                                                                                                                                                                                                                                                                                                                                                                                                                                                                                                                                                                                                                                                                                                                                                                                                                                                                                                                                                                                                                                                                                                                                                                                                                                                                                                                                                                                                                                                                                                                                                                                                                                                                                                                                                                                                                                                                                                                                                                                   |                        | -55 +75 ℃                                                                                           | ž.           |
| Wind rating                                                                                                                                                                                                                                                                                                                                                                                                                                                                                                                                                                                                                                                                                                                                                                                                                                                                                                                                                                                                                                                                                                                                                                                                                                                                                                                                                                                                                                                                                                                                                                                                                                                                                                                                                                                                                                                                                                                                                                                                                                                                                                                    |                        | 45 m/s (160 km/h)                                                                                   |              |
| 101                                                                                                                                                                                                                                                                                                                                                                                                                                                                                                                                                                                                                                                                                                                                                                                                                                                                                                                                                                                                                                                                                                                                                                                                                                                                                                                                                                                                                                                                                                                                                                                                                                                                                                                                                                                                                                                                                                                                                                                                                                                                                                                            | Color                  | MIL Green                                                                                           | 10           |
|                                                                                                                                                                                                                                                                                                                                                                                                                                                                                                                                                                                                                                                                                                                                                                                                                                                                                                                                                                                                                                                                                                                                                                                                                                                                                                                                                                                                                                                                                                                                                                                                                                                                                                                                                                                                                                                                                                                                                                                                                                                                                                                                |                        |                                                                                                     |              |