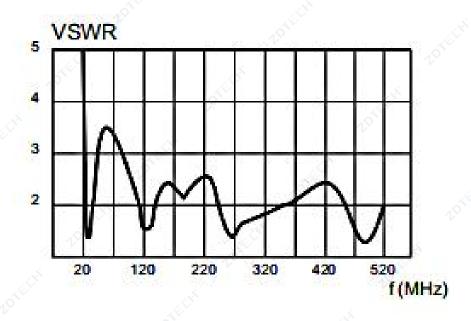

## 25-512MHz Wideband VHF UHF Omnidirectional Antenna

| A CONTRACTOR OF THE CONTRACTOR | Model                  | ZD-VUA-25/512M-NF                                                                                   | .0147        |
|--------------------------------------------------------------------------------------------------------------------------------------------------------------------------------------------------------------------------------------------------------------------------------------------------------------------------------------------------------------------------------------------------------------------------------------------------------------------------------------------------------------------------------------------------------------------------------------------------------------------------------------------------------------------------------------------------------------------------------------------------------------------------------------------------------------------------------------------------------------------------------------------------------------------------------------------------------------------------------------------------------------------------------------------------------------------------------------------------------------------------------------------------------------------------------------------------------------------------------------------------------------------------------------------------------------------------------------------------------------------------------------------------------------------------------------------------------------------------------------------------------------------------------------------------------------------------------------------------------------------------------------------------------------------------------------------------------------------------------------------------------------------------------------------------------------------------------------------------------------------------------------------------------------------------------------------------------------------------------------------------------------------------------------------------------------------------------------------------------------------------------|------------------------|-----------------------------------------------------------------------------------------------------|--------------|
| ELECTRICAL SPECIFICATIONS-VHF/UHF                                                                                                                                                                                                                                                                                                                                                                                                                                                                                                                                                                                                                                                                                                                                                                                                                                                                                                                                                                                                                                                                                                                                                                                                                                                                                                                                                                                                                                                                                                                                                                                                                                                                                                                                                                                                                                                                                                                                                                                                                                                                                              |                        | 78                                                                                                  | V            |
| Frequency range                                                                                                                                                                                                                                                                                                                                                                                                                                                                                                                                                                                                                                                                                                                                                                                                                                                                                                                                                                                                                                                                                                                                                                                                                                                                                                                                                                                                                                                                                                                                                                                                                                                                                                                                                                                                                                                                                                                                                                                                                                                                                                                |                        | 25 - 512 MHz                                                                                        | A.           |
|                                                                                                                                                                                                                                                                                                                                                                                                                                                                                                                                                                                                                                                                                                                                                                                                                                                                                                                                                                                                                                                                                                                                                                                                                                                                                                                                                                                                                                                                                                                                                                                                                                                                                                                                                                                                                                                                                                                                                                                                                                                                                                                                | Impedance              | 50 ohms                                                                                             | 7            |
| VSWR                                                                                                                                                                                                                                                                                                                                                                                                                                                                                                                                                                                                                                                                                                                                                                                                                                                                                                                                                                                                                                                                                                                                                                                                                                                                                                                                                                                                                                                                                                                                                                                                                                                                                                                                                                                                                                                                                                                                                                                                                                                                                                                           |                        | < 3.5                                                                                               |              |
| Gain                                                                                                                                                                                                                                                                                                                                                                                                                                                                                                                                                                                                                                                                                                                                                                                                                                                                                                                                                                                                                                                                                                                                                                                                                                                                                                                                                                                                                                                                                                                                                                                                                                                                                                                                                                                                                                                                                                                                                                                                                                                                                                                           |                        | typ6 +0.5 dB(1/4 wave whip)                                                                         |              |
|                                                                                                                                                                                                                                                                                                                                                                                                                                                                                                                                                                                                                                                                                                                                                                                                                                                                                                                                                                                                                                                                                                                                                                                                                                                                                                                                                                                                                                                                                                                                                                                                                                                                                                                                                                                                                                                                                                                                                                                                                                                                                                                                | Polarization           | vert.                                                                                               |              |
|                                                                                                                                                                                                                                                                                                                                                                                                                                                                                                                                                                                                                                                                                                                                                                                                                                                                                                                                                                                                                                                                                                                                                                                                                                                                                                                                                                                                                                                                                                                                                                                                                                                                                                                                                                                                                                                                                                                                                                                                                                                                                                                                | Maximum power          | 100 W CW                                                                                            | 4            |
| .018                                                                                                                                                                                                                                                                                                                                                                                                                                                                                                                                                                                                                                                                                                                                                                                                                                                                                                                                                                                                                                                                                                                                                                                                                                                                                                                                                                                                                                                                                                                                                                                                                                                                                                                                                                                                                                                                                                                                                                                                                                                                                                                           | Connector              | N female (BNC female optional)                                                                      | 10           |
| ELECTRICA                                                                                                                                                                                                                                                                                                                                                                                                                                                                                                                                                                                                                                                                                                                                                                                                                                                                                                                                                                                                                                                                                                                                                                                                                                                                                                                                                                                                                                                                                                                                                                                                                                                                                                                                                                                                                                                                                                                                                                                                                                                                                                                      | L SPECIFICATIONS - GPS | - Ch                                                                                                |              |
| Frequency range                                                                                                                                                                                                                                                                                                                                                                                                                                                                                                                                                                                                                                                                                                                                                                                                                                                                                                                                                                                                                                                                                                                                                                                                                                                                                                                                                                                                                                                                                                                                                                                                                                                                                                                                                                                                                                                                                                                                                                                                                                                                                                                |                        | L1 1575.42 +/- 10 MHz                                                                               |              |
| Impedance                                                                                                                                                                                                                                                                                                                                                                                                                                                                                                                                                                                                                                                                                                                                                                                                                                                                                                                                                                                                                                                                                                                                                                                                                                                                                                                                                                                                                                                                                                                                                                                                                                                                                                                                                                                                                                                                                                                                                                                                                                                                                                                      |                        | 50 ohms                                                                                             |              |
| VSWR                                                                                                                                                                                                                                                                                                                                                                                                                                                                                                                                                                                                                                                                                                                                                                                                                                                                                                                                                                                                                                                                                                                                                                                                                                                                                                                                                                                                                                                                                                                                                                                                                                                                                                                                                                                                                                                                                                                                                                                                                                                                                                                           |                        | < 2                                                                                                 | L'           |
| Polarization                                                                                                                                                                                                                                                                                                                                                                                                                                                                                                                                                                                                                                                                                                                                                                                                                                                                                                                                                                                                                                                                                                                                                                                                                                                                                                                                                                                                                                                                                                                                                                                                                                                                                                                                                                                                                                                                                                                                                                                                                                                                                                                   |                        | RHC                                                                                                 |              |
| LNA Gain / Voltage / Current                                                                                                                                                                                                                                                                                                                                                                                                                                                                                                                                                                                                                                                                                                                                                                                                                                                                                                                                                                                                                                                                                                                                                                                                                                                                                                                                                                                                                                                                                                                                                                                                                                                                                                                                                                                                                                                                                                                                                                                                                                                                                                   |                        | 18 dB (+/- 2 dB) / 5 V / 19 mA<br>16 dB (+/- 2 dB) / 3.5 V / 13 mA<br>10 dB (+/- 2 dB) / 2 V / 7 mA |              |
| 10                                                                                                                                                                                                                                                                                                                                                                                                                                                                                                                                                                                                                                                                                                                                                                                                                                                                                                                                                                                                                                                                                                                                                                                                                                                                                                                                                                                                                                                                                                                                                                                                                                                                                                                                                                                                                                                                                                                                                                                                                                                                                                                             | Noise fig.             | <1.5 dB                                                                                             | 1            |
| .0                                                                                                                                                                                                                                                                                                                                                                                                                                                                                                                                                                                                                                                                                                                                                                                                                                                                                                                                                                                                                                                                                                                                                                                                                                                                                                                                                                                                                                                                                                                                                                                                                                                                                                                                                                                                                                                                                                                                                                                                                                                                                                                             | Connector              | SMA female                                                                                          | .3.          |
| MECHANICAL SPECIFICATIONS                                                                                                                                                                                                                                                                                                                                                                                                                                                                                                                                                                                                                                                                                                                                                                                                                                                                                                                                                                                                                                                                                                                                                                                                                                                                                                                                                                                                                                                                                                                                                                                                                                                                                                                                                                                                                                                                                                                                                                                                                                                                                                      |                        | 12                                                                                                  |              |
|                                                                                                                                                                                                                                                                                                                                                                                                                                                                                                                                                                                                                                                                                                                                                                                                                                                                                                                                                                                                                                                                                                                                                                                                                                                                                                                                                                                                                                                                                                                                                                                                                                                                                                                                                                                                                                                                                                                                                                                                                                                                                                                                | Design                 | End fed whip (VHF/UHF); patch LNA(GPS)                                                              | antenna with |
| Height                                                                                                                                                                                                                                                                                                                                                                                                                                                                                                                                                                                                                                                                                                                                                                                                                                                                                                                                                                                                                                                                                                                                                                                                                                                                                                                                                                                                                                                                                                                                                                                                                                                                                                                                                                                                                                                                                                                                                                                                                                                                                                                         |                        | 2.75 m                                                                                              |              |
| Weight                                                                                                                                                                                                                                                                                                                                                                                                                                                                                                                                                                                                                                                                                                                                                                                                                                                                                                                                                                                                                                                                                                                                                                                                                                                                                                                                                                                                                                                                                                                                                                                                                                                                                                                                                                                                                                                                                                                                                                                                                                                                                                                         |                        | 3.8 kg                                                                                              |              |
| Max. high voltage rating                                                                                                                                                                                                                                                                                                                                                                                                                                                                                                                                                                                                                                                                                                                                                                                                                                                                                                                                                                                                                                                                                                                                                                                                                                                                                                                                                                                                                                                                                                                                                                                                                                                                                                                                                                                                                                                                                                                                                                                                                                                                                                       |                        | 16 kV                                                                                               |              |
| Temperature range - in use                                                                                                                                                                                                                                                                                                                                                                                                                                                                                                                                                                                                                                                                                                                                                                                                                                                                                                                                                                                                                                                                                                                                                                                                                                                                                                                                                                                                                                                                                                                                                                                                                                                                                                                                                                                                                                                                                                                                                                                                                                                                                                     |                        | -50 +55 ℃                                                                                           |              |
| Temperature range - in stock                                                                                                                                                                                                                                                                                                                                                                                                                                                                                                                                                                                                                                                                                                                                                                                                                                                                                                                                                                                                                                                                                                                                                                                                                                                                                                                                                                                                                                                                                                                                                                                                                                                                                                                                                                                                                                                                                                                                                                                                                                                                                                   |                        | -55 +75 ℃                                                                                           | ž.           |
| Wind rating                                                                                                                                                                                                                                                                                                                                                                                                                                                                                                                                                                                                                                                                                                                                                                                                                                                                                                                                                                                                                                                                                                                                                                                                                                                                                                                                                                                                                                                                                                                                                                                                                                                                                                                                                                                                                                                                                                                                                                                                                                                                                                                    |                        | 45 m/s (160 km/h)                                                                                   |              |
| 101                                                                                                                                                                                                                                                                                                                                                                                                                                                                                                                                                                                                                                                                                                                                                                                                                                                                                                                                                                                                                                                                                                                                                                                                                                                                                                                                                                                                                                                                                                                                                                                                                                                                                                                                                                                                                                                                                                                                                                                                                                                                                                                            | Color                  | MIL Green                                                                                           | 10           |
|                                                                                                                                                                                                                                                                                                                                                                                                                                                                                                                                                                                                                                                                                                                                                                                                                                                                                                                                                                                                                                                                                                                                                                                                                                                                                                                                                                                                                                                                                                                                                                                                                                                                                                                                                                                                                                                                                                                                                                                                                                                                                                                                |                        |                                                                                                     |              |