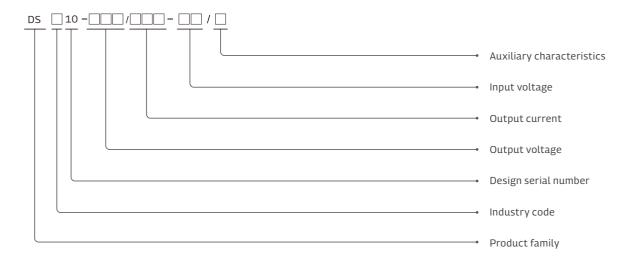

bit high-speed DSP as the control core, fast response speed, high stability
- Support constant voltage, constant current, constant power and other operating modes, can be freely selected for use
- Patented transformer technology, high efficiency of the power supply machine
- With output polarity hand/automatic switching function
- Optional air-cooling, water-cooling, water-water cycle and other cooling methods
- Over-current, overheating, short-circuit, cooling system failure and other perfect protection functions
- Modbus RTU communication is standard, and Profibus-DP and Profinet communication can be extended

#### Usages

• The DS Series is widely used in electrolysis, electroplating, gold treatment, surface treatment, industrial furnace and other industry fields.





### Definitions



# Specifications

| Input             |                                        | Control features       |                                                                                                                       |
|-------------------|----------------------------------------|------------------------|-----------------------------------------------------------------------------------------------------------------------|
| Input voltage     | 3ΦAC360V~460V(Customizable), 47Hz~63Hz | Given method           | Simulation, communication                                                                                             |
| Output            |                                        | Control                | Constant voltage, constant current, constant power, manual/automatic