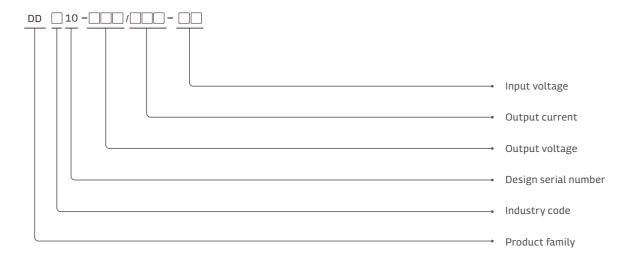

ply with international standards, easy to install and maintain
- Redundant configurations are available to improve system reliability
- IGBT inverter technology and high-speed DSP control core
- Three operating modes can be selected-constant voltage, constant current, constant power
- Digital and analog setting can be selected
- Perfect protection function
- Support parallel operation of multiple cabinets
- Input and output interfaces adopt isolation technology with strong anti-interference capability
- Built-in RS485 and CAN communication interface

### Usages

• The DD Series is mainly used in electrolytic liquid, electrolytic copper foil, electronic aluminum foil, single crystal furnace, sapphire Stone furnace, vacuum furnace, steel metallurgy and other industries.





## Definitions



# Specifications

| Input                    |                                        | Control features            |                                                                   |
|--------------------------|----------------------------------------|-----------------------------|-------------------------------------------------------------------|
| Input voltage            | 3ФАСЗ60V-500V(Customizable), 47Hz~63Hz | Control mode                | U,I,P                                                             |
| Output                   |                                        | Given method                | Analog, digital, communication                                    |
| Rated voltage            | DC 6V-800V(Customizable)               | riocection                  | Overpres