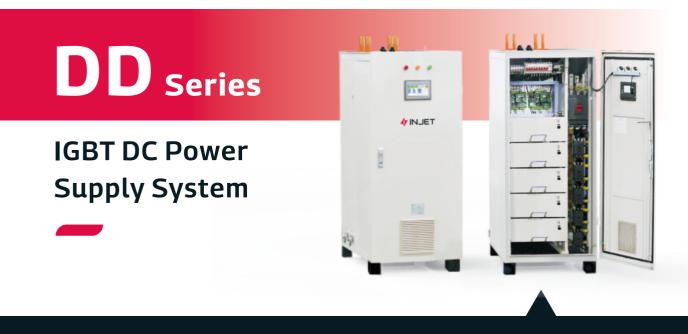

#### Features

- Modular design, comply with international standards, easy to install and maintain
- Redundant configurations are available to improve system reliability
- IGBT inverter technology and high-speed DSP control core
- Three operating modes can be selected-constant voltage, constant current, constant power
- Digital and analog setting can be selected
- Perfect protection function
- Support parallel operation of multiple cabinets
- Input and output interfaces adopt isolation technology with strong anti-interference capability
- Built-in RS485 and CAN communication interface