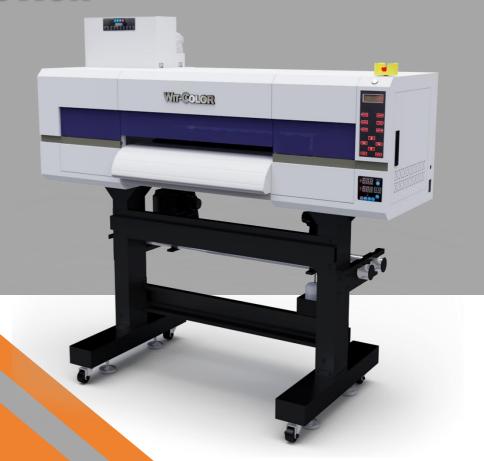

## WIT-COLOR DTF GARMENT PRINTER-60cm

#### **★** Features

#### **60cm PET roll to roll printer**

More acceptable for entry level customers to start the customized business.

**High Precision Media Feeding System** 

Rubber pinch roller for high precision media feeding and high quality printing.

**Variable Dot Printing Technology** 

Full color variable dot printing technology makes color gamut much wider.

**ICC Profiles** 

Professional ICC Profiles for different solutions with Wit-Color original ink.

**One Year Warranty** 

The Standard warranty period is one year. Extended warranty available according to specific conditions.

- High printing speed meets high volume production needs.
- \* 8 infrared heaters make hot-melts gelatinized faster.
- Best choice for customized garment printing solution.

#### \* Specifications

| Model No.                |                                                 | Ultra i3200 6002 DTF                                              |              | C+C+W+W |  |  |
|--------------------------|-------------------------------------------------|-------------------------------------------------------------------|--------------|---------|--|--|
| Printhead                |                                                 | 2 /4 x EPSON i3200 A1                                             |              |         |  |  |
| Resolution               |                                                 | 2400 dpi Max.                                                     |              |         |  |  |
| Ink Color                |                                                 | CMYK + White                                                      |              |         |  |  |
| Media                    | Size                                            | 60 cm                                                             |              |         |  |  |
|                          | Туре                                            | PET Film                                                          |              |         |  |  |
| Speed                    | 4 Pass                                          | H2: 10 sqm/h H                                                    | 14: 20 sqm/h |         |  |  |
|                          | 6 Pass                                          | H2: 6 sqm/h H                                                     | 14: 12 sqm/h |         |  |  |
|                          | 8 Pass                                          | H2: 4 sqm/h                                                       | H4: 8 sqm/h  |         |  |  |
| Ink Type                 |                                                 | Pigment Ink                                                       |              |         |  |  |
| Ink Dropsize             |                                                 | 1.5-21 pl Variable                                                |              |         |  |  |
| Cleaning                 |                                                 | Automatic Cleaning, Anti-Clogging Flush Function & Capping System |              |         |  |  |
| Feeding & Take-up System |                                                 | Automatic Media Feeding & Take-up Systems                         |              |         |  |  |
| Environment              |                                                 | Temperature 20-28℃, Humidity: 40-60%                              |              |         |  |  |
| RIP Software             |                                                 | Maintop / Photoprint                                              |              |         |  |  |
| Interface                |                                                 | USD 3.0                                                           |              |         |  |  |
| Power                    |                                                 | 50/60 HZ, 220V                                                    |              |         |  |  |
|                          | About Constitution and birth a bout of the bout |                                                                   |              |         |  |  |