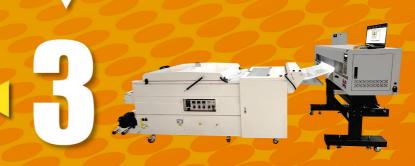

## WIT-COLOR DTF-Powder Treating Machine

### **★** Machine Diagram

### **★** Specifications

| Media Width                | 0-600mm                                                                            |
|----------------------------|------------------------------------------------------------------------------------|
| Application                | Nylon, Chemical Fiber, Cotton, Leather, Swimsuit, Diving Suit, PVC, EVA, PET, etc. |
| Powder Treating<br>Control | The amount of hotmelts powder scattering and shaking are adjustable.               |
| Heating & Drying           | 8 pcs infrared heaters, high power & high efficiency heating system.               |

| Media Feeding         | Mesh conveyor belt transmission                                                    |  |  |
|-----------------------|------------------------------------------------------------------------------------|--|--|
| Media Take-up         | Auto media take-up system (Dual motors)                                            |  |  |
| Power                 | 50/60 HZ, 220V 6KW                                                                 |  |  |
| Dimension &<br>Weight | Machine: 2950 x 1070 x 1080 mm W: 300KG<br>Packing: 2920 x 1170 x 1180 mm W: 350KG |  |  |