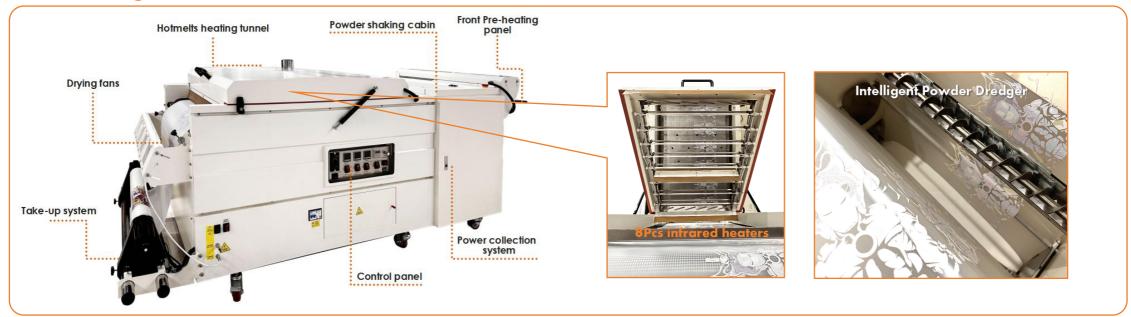

## WIT-COLOR DTF-Powder Treating Machine

### **★** Machine Diagram

### **★** Specifications

| Media Width                | 0-600mm                                                                            |
|----------------------------|------------------------------------------------------------------------------------|
| Application                | Nylon, Chemical Fiber, Cotton, Leather, Swimsuit, Diving Suit, PVC, EVA, PET, etc. |
| Powder Treating<br>Control | The amount of hotmelts powder scattering and shaking are adjustable.               |
| Heating & Drying           | 8 pcs infrared heaters, high power & high efficiency heating system.               |

| Media Feeding         | Mesh conveyor belt transmission                                                    |  |  |
|-----------------------|------------------------------------------------------------------------------------|--|--|
| Media Take-up         | Auto media take-up system (Dual motors)                                            |  |  |
| Power                 | 50/60 HZ, 220V 6KW                                                                 |  |  |
| Dimension &<br>Weight | Machine: 2950 x 1070 x 1080 mm W: 300KG<br>Packing: 2920 x 1170 x 1180 mm W: 350KG |  |  |