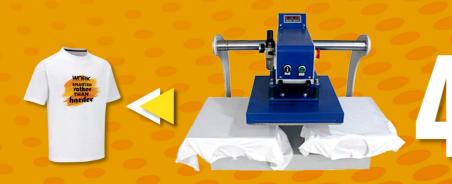

## WIT-COLOR DTF GARMENT PRINTING SOLUTION WORK FLOW

1 > 2

WORK SMARTER rather THAN harder

★ Step Two-Pattern Printing on PET Film

 $\star$  Step Four-Heat Transfer

**★ Step Three-Powder Treating** 