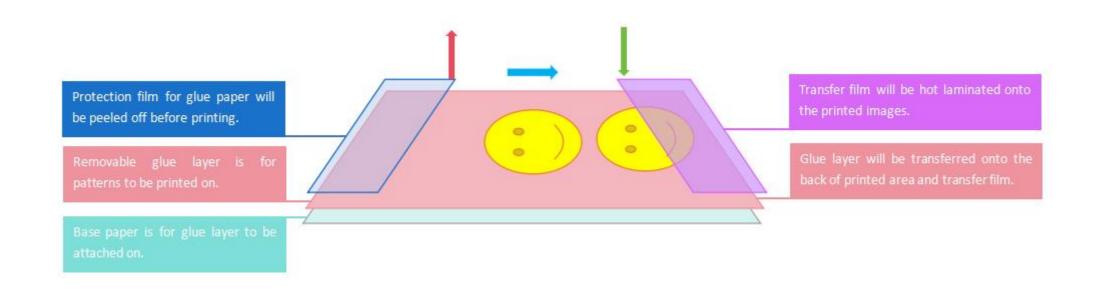

### How to apply the crystal effect labels that printed by UV DTF Printer?

Base Paper Layer

Glue Layer

Transfer Film Layer

Protection
Film
for
glue
paper
will
be peeled off
before
printing

Transfer film will be hot laminated onto the printed images