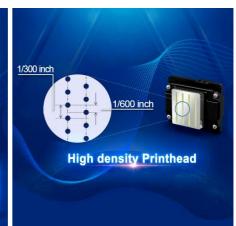

#### ■ Product Specifications

| Product name               | I 3200-U1                                         | I 3200-E1          | I 3200-A1 |
|----------------------------|---------------------------------------------------|--------------------|-----------|
| Ink type                   | UV                                                | Eco Solvent        | Aqueous   |
| Туре                       | PrecisionCore MicroTFP printhead                  |                    |           |
| WidthxDepthxHeight         | 69.1x 59.4 x 35.6 mm                              |                    |           |
| Weight                     | 82 g                                              |                    |           |
| Number of nozzle           | 3200                                              |                    |           |
| Nozzle pitch/nozzle row    | 1/300 inch                                        |                    |           |
| Nozzle rows                | 8 rows                                            |                    |           |
| Nozzle Resolution          | 300 npi /row 600 npi/2 rows                       |                    |           |
| Max. number of colour inks | 4 colours                                         |                    |           |
| Effective print width      | 33.8 mm (1.33 inches)                             |                    |           |
| Jetting frequency          | 43.2 kHz (Single mode)                            |                    |           |
|                            | 21.6 kHz (Multi mode)                             |                    |           |
| Droplet volumes            | 5 pl (Single mode)                                | 6 pl (Single mode) |           |
|                            | 6, 12.5 pl (Multi mode) 6.3,1 2.3 pl (Multi mode) |                    |           |
| Viscosity range            | 5-7 mPa·s 3-4 mPa·s                               |                    |           |
| Positioning Mechanism      | Reference hole                                    |                    |           |