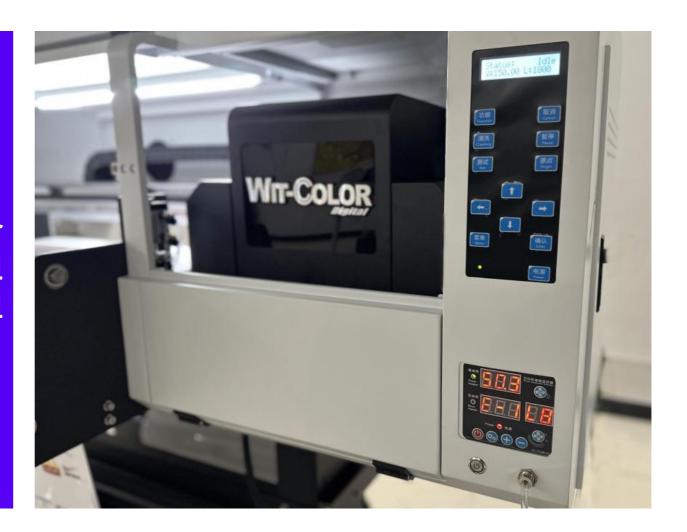

| Printing Mode        | White+Color+Varnish |  |
|----------------------|---------------------|--|
| Production Mode      | 12m²/h              |  |
| High Resolution Mode | 5-8m²/h             |  |

#### How to print the crystal effect labels by UV DTF Printer?





### How to apply the crystal effect labels that printed by UV DTF Printer?

Base Paper Layer

Glue Layer

Transfer Film Layer



Protection
Film
for
glue
paper
will
be peeled off
before
printing



Transfer film will be hot laminated onto the printed images



Thermal
Pressing
Roller
+
Heater
Cable



Peristaltic
[pəˈrɪstæltɪk]
Pump
for
White Color
Ink
Recirculating



Motor for White Color Ink Stirring



White Color Ink Stirring & Recirculation System Diagram



Mute Linear Rail + Optical Strip



Printer Control Panel



Printer Control System



UV Crystal Labels Application



## Gold/Silver Label Solution







#### 60cm UV Printer Side View for Gold/Silver Lamination Effect Label Application





i3200 UV Printer Glue+ White+ Color+ V1+V2





#### Three Effects could be realized in one printer







Full Color Crystal Label Effect

Full Color +Partial Gold Lamination Label Effect

Full Gold Lamination Label Effect