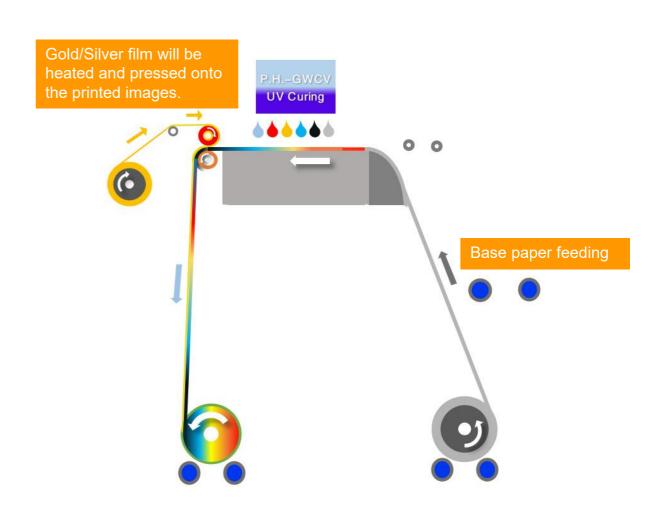

### How to apply the crystal effect labels that printed by UV DTF Printer?

Base Paper Layer

Glue Layer

Transfer Film Layer

Protection
Film
for
glue
paper
will
be peeled off
before
printing

Transfer film will be hot laminated onto the printed images