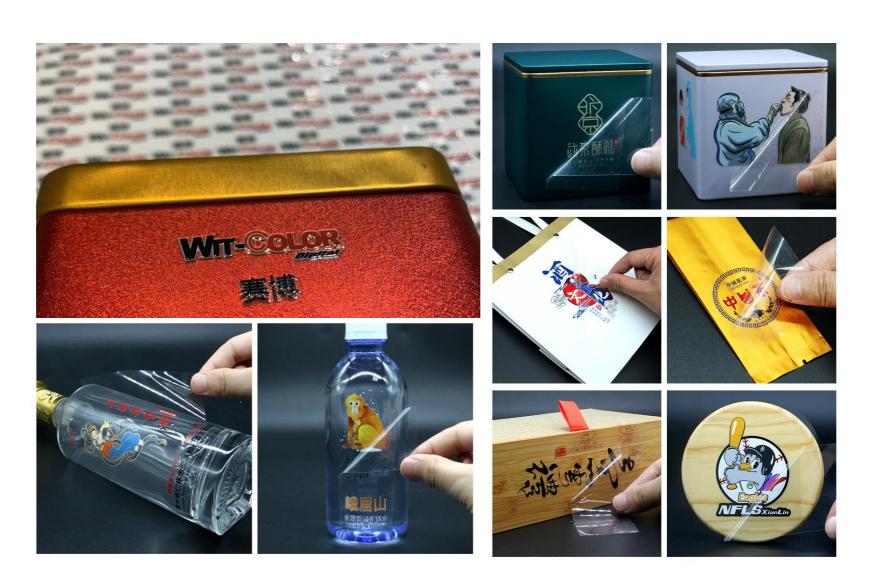

#### How to print the crystal effect labels by UV DTF Printer?

### How to apply the crystal effect labels that printed by UV DTF Printer?

Base Paper Layer

Glue Layer

Transfer Film Layer

Protection
Film
for
glue
paper
will
be peeled off
before
printing

Transfer film will be hot laminated onto the printed images

#### Three Effects could be realized in one printer

Full Color Crystal Label Effect

Full Color +Partial Gold Lamination Label Effect

Full Gold Lamination Label Effect