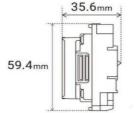

#### ■ Product Specifications

| Product name               | I 3200-U1                                         | I 3200-E1          | I 3200-A1 |
|----------------------------|---------------------------------------------------|--------------------|-----------|
| Ink type                   | UV                                                | Eco Solvent        | Aqueous   |
| Туре                       | PrecisionCore MicroTFP printhead                  |                    |           |
| WidthxDepthxHeight         | 69.1x 59.4 x 35.6 mm                              |                    |           |
| Weight                     | 82 g                                              |                    |           |
| Number of nozzle           | 3200                                              |                    |           |
| Nozzle pitch/nozzle row    | 1/300 inch                                        |                    |           |
| Nozzle rows                | 8 rows                                            |                    |           |
| Nozzle Resolution          | 300 npi /row 600 npi/2 rows                       |                    |           |
| Max. number of colour inks | 4 colours                                         |                    |           |
| Effective print width      | 33.8 mm (1.33 inches)                             |                    |           |
| Jetting frequency          | 43.2 kHz (Single mode)                            |                    |           |
|                            | 21.6 kHz (Multi mode)                             |                    |           |
| Droplet volumes            | 5 pl (Single mode)                                | 6 pl (Single mode) |           |
|                            | 6, 12.5 pl (Multi mode) 6.3,1 2.3 pl (Multi mode) |                    |           |
| Viscosity range            | 5-7 mPa·s 3-4 mPa·s                               |                    |           |
| Positioning Mechanism      | Reference hole                                    |                    |           |