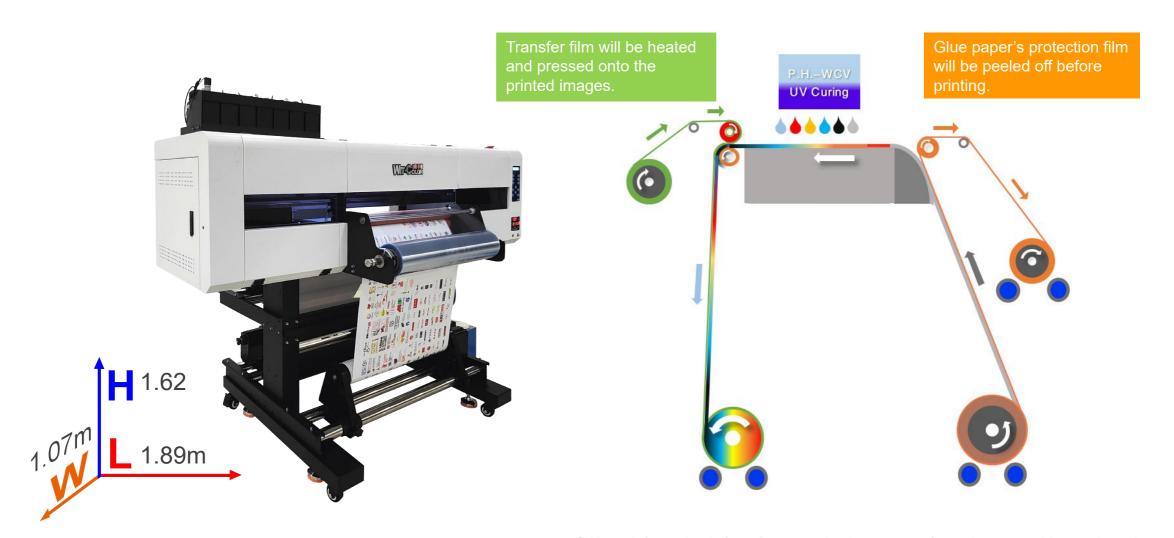

#### 60cm UV Printer Side View for Crystal Effect Labels Application

i3200 UV Printer White +Color +Varnish

| Printing Mode        | White+Color+Varnish |  |
|----------------------|---------------------|--|
| Production Mode      | 12m²/h              |  |
| High Resolution Mode | 5-8m²/h             |  |

#### How to print the crystal effect labels by UV DTF Printer?

### How to apply the crystal effect labels that printed by UV DTF Printer?

Base Paper Layer

Glue Layer

Transfer Film Layer

Protection
Film
for
glue
paper
will
be peeled off
before
printing

Transfer film will be hot laminated onto the printed images