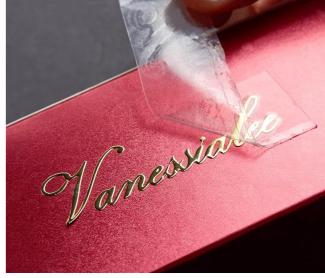

#### How to print the crystal effect labels by UV DTF Printer?

### How to apply the crystal effect labels that printed by UV DTF Printer?

Base Paper Layer

Glue Layer

Transfer Film Layer

Protection
Film
for
glue
paper
will
be peeled off
before
printing

Transfer film will be hot laminated onto the printed images