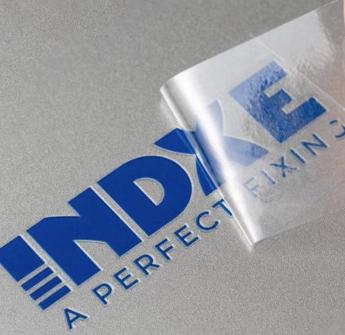

### How to apply the crystal effect labels that printed by UV DTF Printer?

Base Paper Layer

Glue Layer

Transfer Film Layer

Protection
Film
for
glue
paper
will
be peeled off
before
printing

Transfer film will be hot laminated onto the printed images