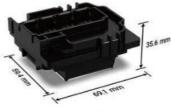

#### ■ Product Specifications

| Product name               | I 3200-U1                                         | I 3200-E1          | I 3200-A1 |
|----------------------------|---------------------------------------------------|--------------------|-----------|
| Ink type                   | UV                                                | Eco Solvent        | Aqueous   |
| Туре                       | PrecisionCore MicroTFP printhead                  |                    |           |
| WidthxDepthxHeight         | 69.1x 59.4 x 35.6 mm                              |                    |           |
| Weight                     | 82 g                                              |                    |           |
| Number of nozzle           | 3200                                              |                    |           |
| Nozzle pitch/nozzle row    | 1/300 inch                                        |                    |           |
| Nozzle rows                | 8 rows                                            |                    |           |
| Nozzle Resolution          | 300 npi /row 600 npi/2 rows                       |                    |           |
| Max. number of colour inks | 4 colours                                         |                    |           |
| Effective print width      | 33.8 mm (1.33 inches)                             |                    |           |
| Jetting frequency          | 43.2 kHz (Single mode)                            |                    |           |
|                            | 21.6 kHz (Multi mode)                             |                    |           |
| Droplet volumes            | 5 pl (Single mode)                                | 6 pl (Single mode) |           |
|                            | 6, 12.5 pl (Multi mode) 6.3,1 2.3 pl (Multi mode) |                    |           |
| Viscosity range            | 5-7 mPa·s 3-4 mPa·s                               |                    |           |
| Positioning Mechanism      | Reference hole                                    |                    |           |