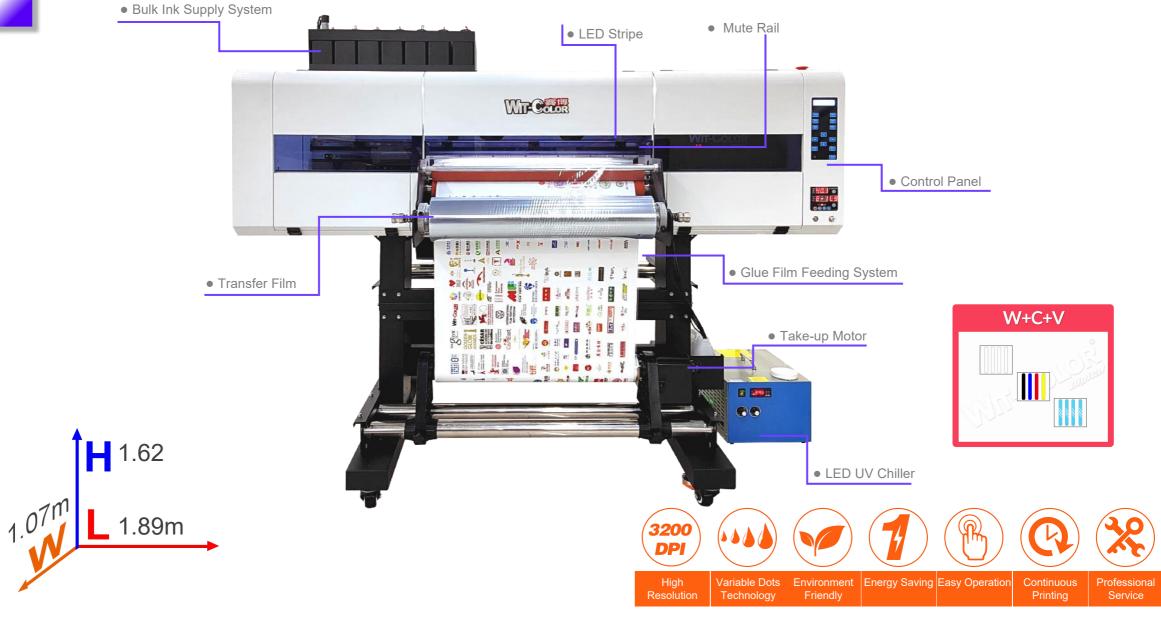

Thermal
Pressing
Roller
+
Heater
Cable

Peristaltic
[pəˈrɪstæltɪk]
Pump
for
White Color
Ink
Recirculating

Motor for White Color Ink Stirring

White Color Ink Stirring & Recirculation System Diagram

Mute Linear Rail + Optical Strip

Printer Control Panel

Printer Control System

UV Crystal Labels Application