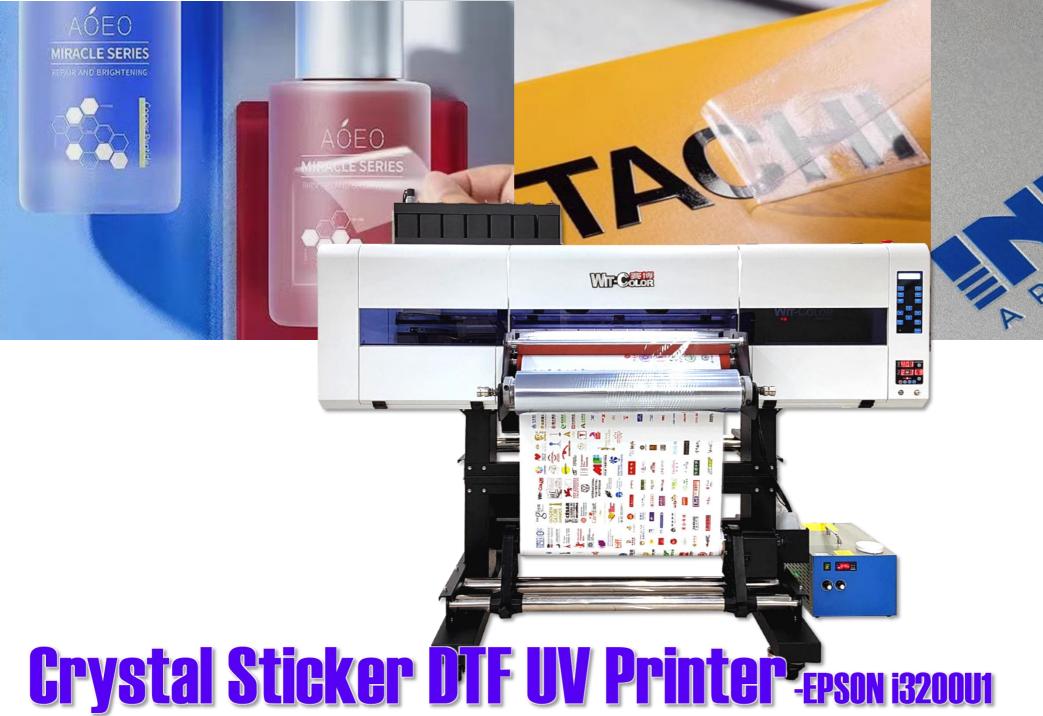

# CRYSTAL LABEL GOLD/SILVER FOIL LABEL PRINTER

EPSON i3200 series print head is originally powered by EPSON Precision Core technology, VSTD technology supports gray scale printing, high resolution of 600 dpi and high durability. I3200 series: I means Innovation and new MEMS technology structure; 3200 means 3200 nozzles; U1-U: UV, 1 means the first generation.

#### 60cm UV Printer Side View for Crystal Effect Labels Application

i3200 UV Printer White +Color +Varnish

| Printing Mode        | White+Color+Varnish |  |
|----------------------|---------------------|--|
| Production Mode      | 12m²/h              |  |
| High Resolution Mode | 5-8m²/h             |  |