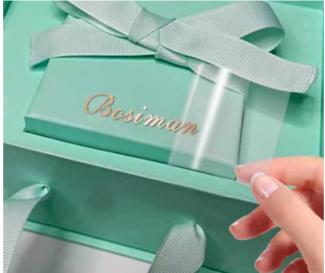

## Gold/Silver Label Solution

#### Three Effects could be realized in one printer

Full Color Crystal Label Effect

Full Color +Partial Gold Lamination Label Effect

Full Gold Lamination Label Effect