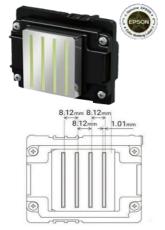

# CRYSTAL LABEL GOLD/SILVER FOIL LABEL PRINTER

EPSON i3200 series print head is originally powered by EPSON Precision Core technology, VSTD technology supports gray scale printing, high resolution of 600 dpi and high durability. I3200 series: I means Innovation and new MEMS technology structure; 3200 means 3200 nozzles; U1-U: UV, 1 means the first generation.

#### ■ Product Specifications

| Product name               | I 3200-U1                                         | I 3200-E1          | I 3200-A1 |
|----------------------------|---------------------------------------------------|--------------------|-----------|
| Ink type                   | UV                                                | Eco Solvent        | Aqueous   |
| Туре                       | PrecisionCore MicroTFP printhead                  |                    |           |
| WidthxDepthxHeight         | 69.1x 59.4 x 35.6 mm                              |                    |           |
| Weight                     | 82 g                                              |                    |           |
| Number of nozzle           | 3200                                              |                    |           |
| Nozzle pitch/nozzle row    | 1/300 inch                                        |                    |           |
| Nozzle rows                | 8 rows                                            |                    |           |
| Nozzle Resolution          | 300 npi /row 600 npi/2 rows                       |                    |           |
| Max. number of colour inks | 4 colours                                         |                    |           |
| Effective print width      | 33.8 mm (1.33 inches)                             |                    |           |
| Jetting frequency          | 43.2 kHz (Single mode)                            |                    |           |
|                            | 21.6 kHz (Multi mode)                             |                    |           |
| Droplet volumes            | 5 pl (Single mode)                                | 6 pl (Single mode) |           |
|                            | 6, 12.5 pl (Multi mode) 6.3,1 2.3 pl (Multi mode) |                    |           |
| Viscosity range            | 5-7 mPa·s 3-4 mPa·s                               |                    |           |
| Positioning Mechanism      | Reference hole                                    |                    |           |