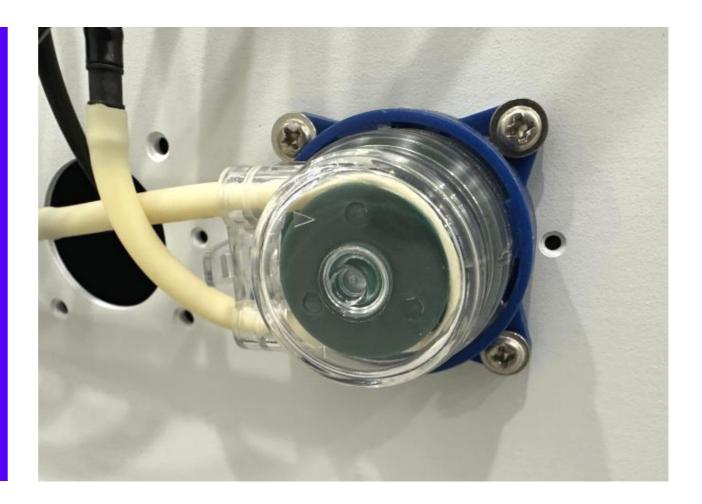

Thermal
Pressing
Roller
+
Heater
Cable

Peristaltic
[pəˈrɪstæltɪk]
Pump
for
White Color
Ink
Recirculating

Motor for White Color Ink Stirring

White Color Ink Stirring & Recirculation System Diagram

Mute Linear Rail + Optical Strip