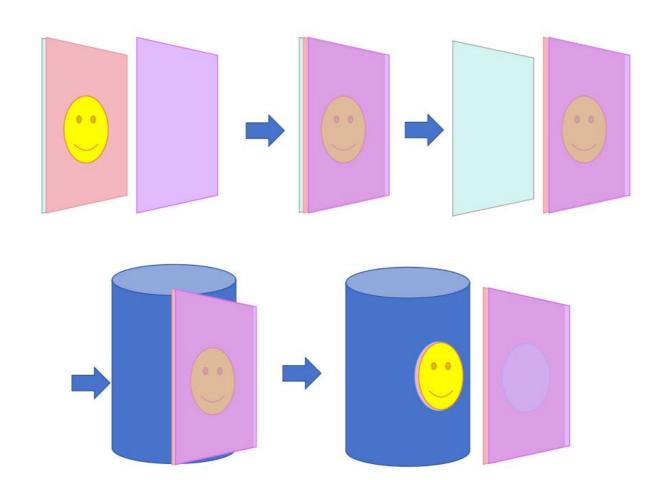

### How to apply the crystal effect labels that printed by UV DTF Printer?

Base Paper Layer

Glue Layer

Transfer Film Layer

Protection
Film
for
glue
paper
will
be peeled off
before
printing

Transfer film will be hot laminated onto the printed images