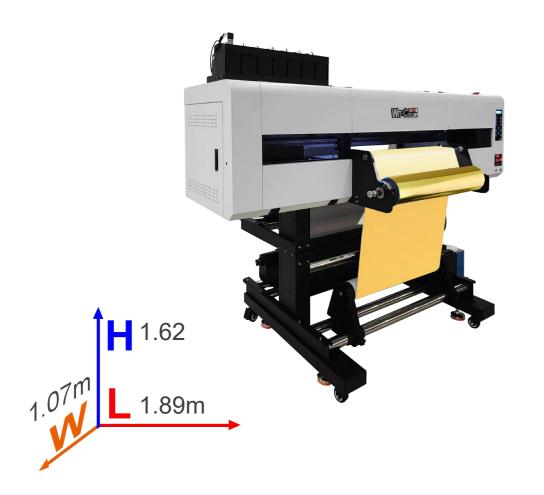

#### ■ Product Specifications

| Product name               | I 3200-U1                                         | I 3200-E1          | I 3200-A1 |
|----------------------------|---------------------------------------------------|--------------------|-----------|
| Ink type                   | UV                                                | Eco Solvent        | Aqueous   |
| Туре                       | PrecisionCore MicroTFP printhead                  |                    |           |
| WidthxDepthxHeight         | 69.1x 59.4 x 35.6 mm                              |                    |           |
| Weight                     | 82 g                                              |                    |           |
| Number of nozzle           | 3200                                              |                    |           |
| Nozzle pitch/nozzle row    | 1/300 inch                                        |                    |           |
| Nozzle rows                | 8 rows                                            |                    |           |
| Nozzle Resolution          | 300 npi /row 600 npi/2 rows                       |                    |           |
| Max. number of colour inks | 4 colours                                         |                    |           |
| Effective print width      | 33.8 mm (1.33 inches)                             |                    |           |
| Jetting frequency          | 43.2 kHz (Single mode)                            |                    |           |
|                            | 21.6 kHz (Multi mode)                             |                    |           |
| Droplet volumes            | 5 pl (Single mode)                                | 6 pl (Single mode) |           |
|                            | 6, 12.5 pl (Multi mode) 6.3,1 2.3 pl (Multi mode) |                    |           |
| Viscosity range            | 5-7 mPa·s 3-4 mPa·s                               |                    |           |
| Positioning Mechanism      | Reference hole                                    |                    |           |