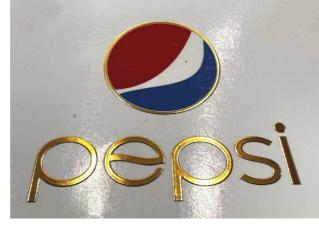

## Gold/Silver Label Solution

#### Three Effects could be realized in one printer

Full Color Crystal Label Effect

Full Color +Partial Gold Lamination Label Effect

Full Gold Lamination Label Effect