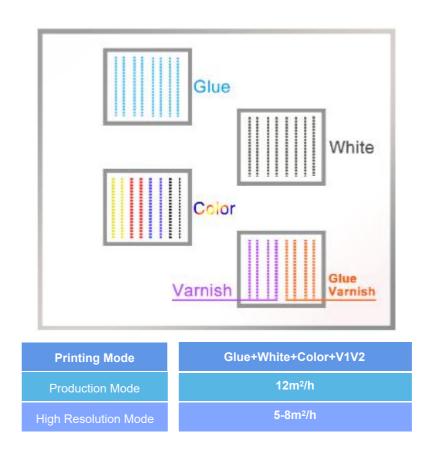

#### 60cm UV Printer Side View for Gold/Silver Lamination Effect Label Application

i3200 UV Printer Glue+ White+ Color+ V1+V2