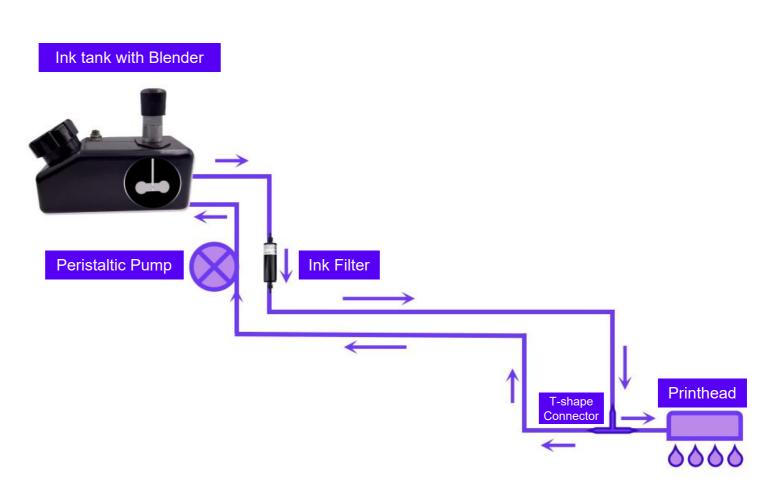

Thermal
Pressing
Roller
+
Heater
Cable

Peristaltic
[pəˈrɪstæltɪk]
Pump
for
White Color
Ink
Recirculating

Motor for White Color Ink Stirring

White Color Ink Stirring & Recirculation System Diagram

Mute Linear Rail + Optical Strip