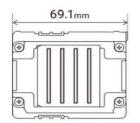

#### ■ Product Specifications

| Product name               | I 3200-U1                                         | I 3200-E1          | I 3200-A1 |
|----------------------------|---------------------------------------------------|--------------------|-----------|
| Ink type                   | UV                                                | Eco Solvent        | Aqueous   |
| Туре                       | PrecisionCore MicroTFP printhead                  |                    |           |
| WidthxDepthxHeight         | 69.1x 59.4 x 35.6 mm                              |                    |           |
| Weight                     | 82 g                                              |                    |           |
| Number of nozzle           | 3200                                              |                    |           |
| Nozzle pitch/nozzle row    | 1/300 inch                                        |                    |           |
| Nozzle rows                | 8 rows                                            |                    |           |
| Nozzle Resolution          | 300 npi /row 600 npi/2 rows                       |                    |           |
| Max. number of colour inks | 4 colours                                         |                    |           |
| Effective print width      | 33.8 mm (1.33 inches)                             |                    |           |
| Jetting frequency          | 43.2 kHz (Single mode)                            |                    |           |
|                            | 21.6 kHz (Multi mode)                             |                    |           |
| Droplet volumes            | 5 pl (Single mode)                                | 6 pl (Single mode) |           |
|                            | 6, 12.5 pl (Multi mode) 6.3,1 2.3 pl (Multi mode) |                    |           |
| Viscosity range            | 5-7 mPa·s 3-4 mPa·s                               |                    |           |
| Positioning Mechanism      | Reference hole                                    |                    |           |