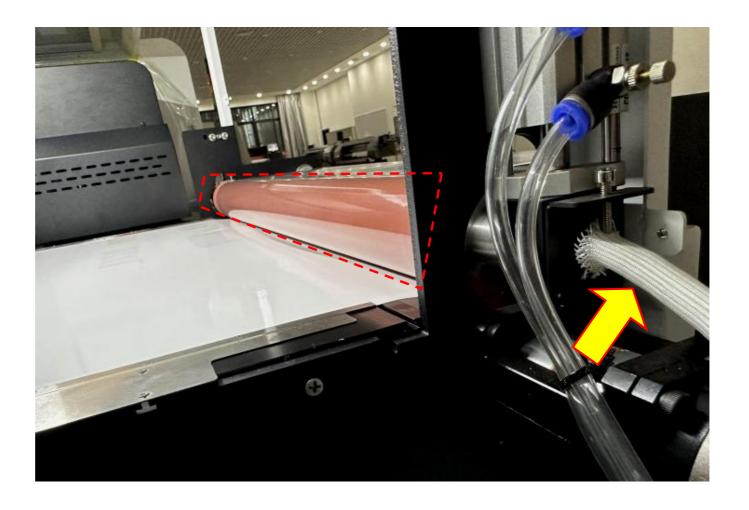

Thermal
Pressing
Roller
+
Heater
Cable

Peristaltic
[pəˈrɪstæltɪk]
Pump
for
White Color
Ink
Recirculating

Motor for White Color Ink Stirring

White Color Ink Stirring & Recirculation System Diagram

Mute Linear Rail + Optical Strip