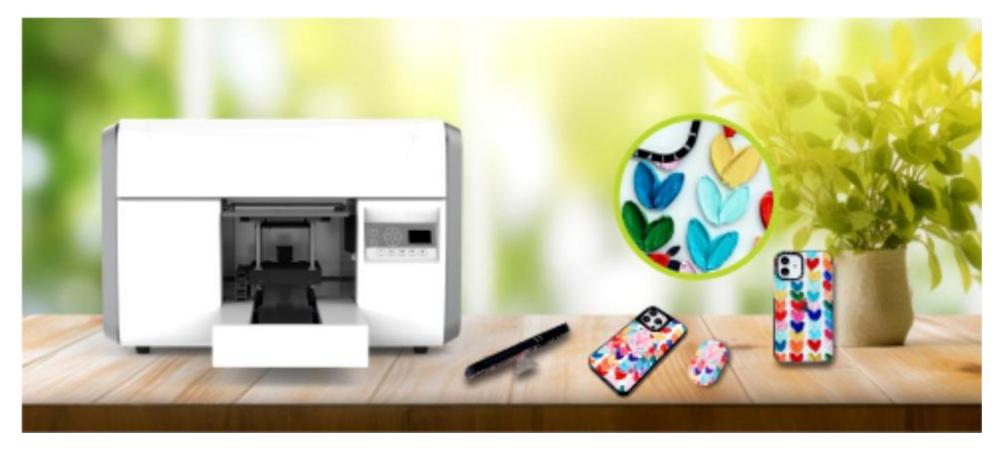

#### **Crystal Label Printing**

Directly print on crystal effect label film, and the printed labels could be applied at will without limitation about materials and shapes.

**High Quality Inkjet adhesive stickers** 

Roll to roll printing mode could print all labels for toys and daily necessities using.