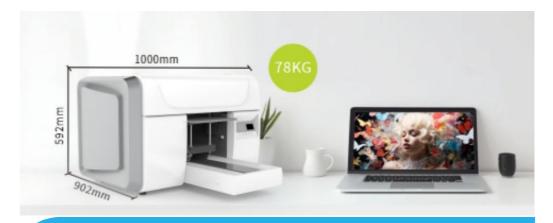

| Printing Mode          | CMYK+W+V/CMYKLcLmLkLlk<br>/CMYK        |
|------------------------|----------------------------------------|
| Resolution             | 960x1200dpi/960x960dpi                 |
| Printer Size(LXWXH)    | 1000X902X592 mm                        |
| Packing Size(LXWXH)    | 1.11x1.01x0.76m                        |
| N.W. / G.W             | 78 KG/11KG                             |
| Printing Software      | Photoprint RIP                         |
| A3 Size Printing Speed | 8pass 9-34min/ pc<br>6pass 7-33min/ pc |
| Image Format           | Tiff, JPG, EPS, PDF                    |
| Data Transfer          | Internet Cable                         |
| Power Voltage          | AC 220/ 110V, 50-60HZ                  |
| Power Consumption      | 140W                                   |
| Environment            | Tem. 20-28°C Hum. 35-65%               |
| Ink Type               | UV Curing Ink (E.F.)                   |
| Printer Type           | Digital Inkjet Printer                 |