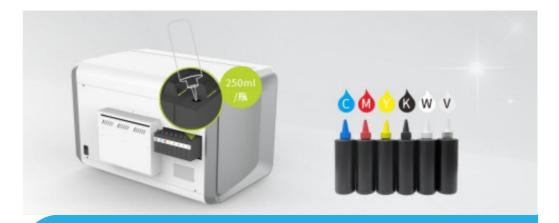

**★ Intelligent and Convenient Ink Recharge** 

Intelligent ink recharging system prevents ink leaking and mistaking. Ink recirculating and alarming functions make printer free from ink sediment and more user friendly.

★ High Resolution-Flexible Color Combination

1200 dpi reached top level in this industry, High photo-realistic quality. 8 ink channels make color combination more flexible.

**★ Light Design Easy for Operation** 