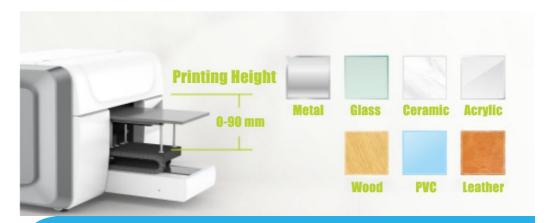

Auto-liftable printhead maintenance station with high precision carriage locating control, which could printheads much better.

**★ High Cost to Performance Ratio**Wide Applications

Printing height 0-90mm, no limitation to materials, directly print on substrates, applied in wide fields.