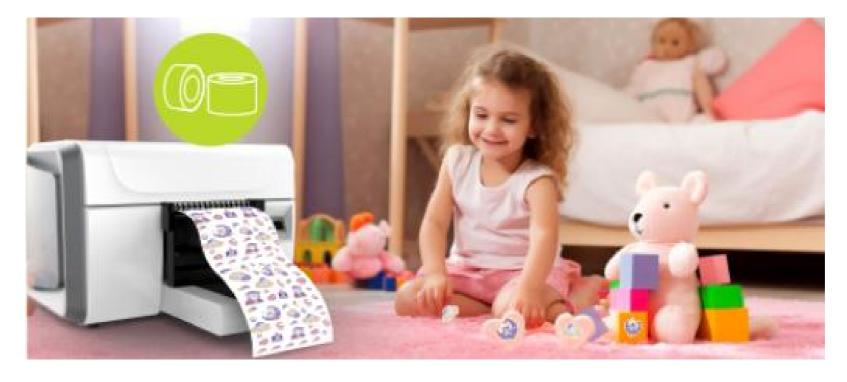

Roll to roll printing mode could print all labels for toys and daily necessities using.