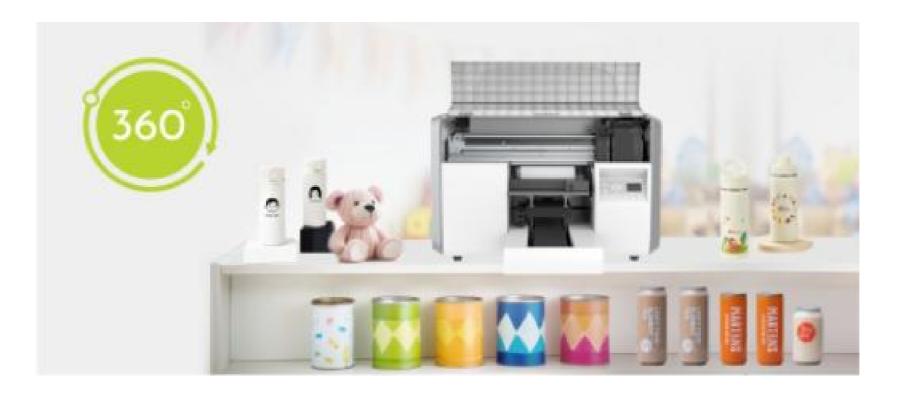

#### **Curved Surface Printing**

Optional for cylindrical object printing system which supported 360 degree curved surface printing, such as vacuum cups, tea canisters, pen holders, and other cylindrical objects.