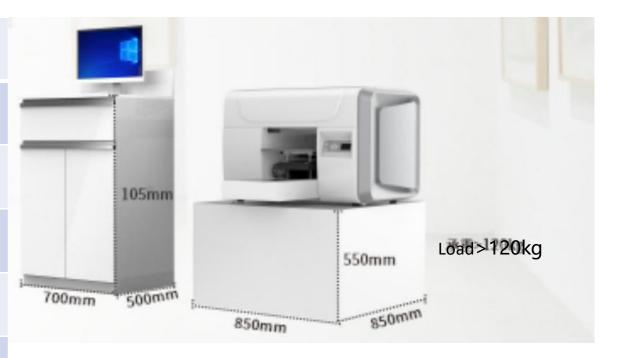

| PC Configuration Requirements: |                                                                |  |
|--------------------------------|----------------------------------------------------------------|--|
| Operation System               | Window 10/11 (64 bits)                                         |  |
| CPU Processor                  | i5, i7 or above recommended                                    |  |
| RAM                            | 16 G or above                                                  |  |
| Display                        | Resolution 1024x1280 or above                                  |  |
| H.D.                           | 128G or above                                                  |  |
| Graphics Card                  | Main Board Integrated or Independent G.C. (4G Memory or above) |  |

\*Please prepare the desk by yourself accordingly.

| Accessory for Roll to Roll Materials |                                                                                                 |                              |  |  |
|--------------------------------------|-------------------------------------------------------------------------------------------------|------------------------------|--|--|
| Media Thickness                      |                                                                                                 | 0.2-0.5 mm                   |  |  |
| Media Length                         |                                                                                                 | 50 m/Roll                    |  |  |
| Roll Media<br>Size                   | Weight                                                                                          | Less than 10kg               |  |  |
| 3126                                 | Width                                                                                           | 30-250 mm                    |  |  |
|                                      | Diameter                                                                                        | Less than 150mm (75mm shaft) |  |  |
| Printing Speed                       | High Resolution 8 PASS                                                                          | 9-34min/pc                   |  |  |
|                                      | Standard 6 PASS                                                                                 | 7-33min/pc                   |  |  |
| Packing g Size                       | 415x350x105 mm GW:4.5 KG                                                                        |                              |  |  |
| Suitable<br>Materials                | Adhesive stickers, silver/ gold stickers, paper board, PP stickers, PET Film, PVC film and etc. |                              |  |  |