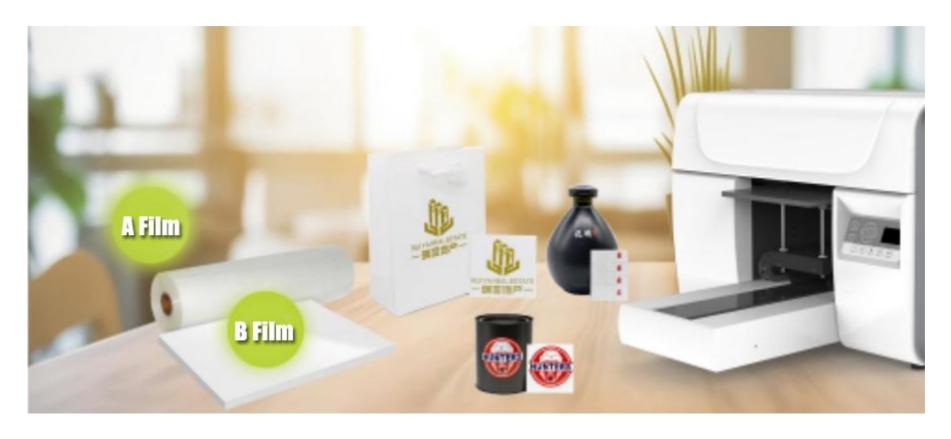

#### **Crystal Label Printing**

Directly print on crystal effect label film, and the printed labels could be applied at will without limitation about materials and shapes.

**High Quality Inkjet adhesive stickers** 

Roll to roll printing mode could print all labels for toys and daily necessities using.