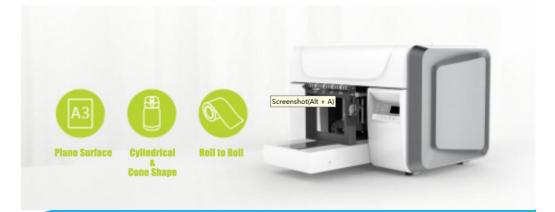

Multi-function design, one printer meets three types materials printing needs, plane surface, cylindrical & cone shape, roll to roll materials.

★ Liftable printhead maintenance station design, safe and stable