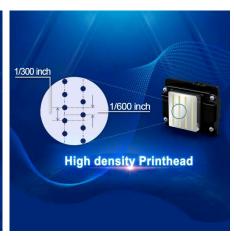

#### ■ Product Specifications

| Product name               | I 3200-U1                                         | I 3200-E1          | I 3200-A1 |
|----------------------------|---------------------------------------------------|--------------------|-----------|
| Ink type                   | UV                                                | Eco Solvent        | Aqueous   |
| Туре                       | PrecisionCore MicroTFP printhea                   | ad                 |           |
| WidthxDepthxHeight         | 69.1x 59.4 x 35.6 mm                              |                    |           |
| Weight                     | 82 g                                              |                    |           |
| Number of nozzle           | 3200                                              |                    |           |
| Nozzle pitch/nozzle row    | 1/300 inch                                        |                    |           |
| Nozzle rows                | 8 rows                                            |                    |           |
| Nozzle Resolution          | 300 npi /row 600 npi/2 rows                       |                    |           |
| Max. number of colour inks | 4 colours                                         |                    |           |
| Effective print width      | 33.8 mm (1.33 inches)                             |                    |           |
| Jetting frequency          | 43.2 kHz (Single mode)                            |                    |           |
|                            | 21.6 kHz (Multi mode)                             |                    |           |
| Droplet volumes            | 5 pl (Single mode)                                | 6 pl (Single mode) |           |
|                            | 6, 12.5 pl (Multi mode) 6.3,1 2.3 pl (Multi mode) |                    |           |
| Viscosity range            | 5-7 mPa⋅s                                         | 3-4 mPa⋅s          |           |
| Positioning Mechanism      | Reference hole                                    |                    |           |