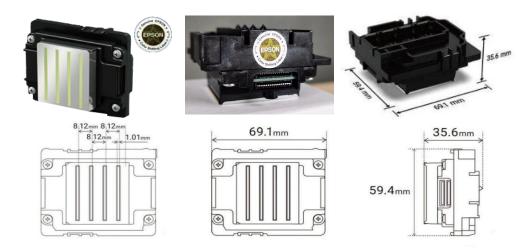

**EPSON i3200-U1 Series UV Printers** 

1700 R2R (Max.Printing Width 1600mm)

EPSON i3200 series print head is originally powered by EPSON Precision Core technology, VSTD technology supports gray scale printing,high resolution of 600 dpi and high durability. I3200 series: I means Innovation and new MEMS technology structure; 3200 means 3200 nozzles; U1-U: UV, 1 means the first generation.

#### ■ Product Specifications

| Product name               | I 3200-U1                                         | I 3200-E1          | I 3200-A1 |
|----------------------------|---------------------------------------------------|--------------------|-----------|
| Ink type                   | UV                                                | Eco Solvent        | Aqueous   |
| Туре                       | PrecisionCore MicroTFP printhea                   | ad                 |           |
| WidthxDepthxHeight         | 69.1x 59.4 x 35.6 mm                              |                    |           |
| Weight                     | 82 g                                              |                    |           |
| Number of nozzle           | 3200                                              |                    |           |
| Nozzle pitch/nozzle row    | 1/300 inch                                        |                    |           |
| Nozzle rows                | 8 rows                                            |                    |           |
| Nozzle Resolution          | 300 npi /row 600 npi/2 rows                       |                    |           |
| Max. number of colour inks | 4 colours                                         |                    |           |
| Effective print width      | 33.8 mm (1.33 inches)                             |                    |           |
| Jetting frequency          | 43.2 kHz (Single mode)                            |                    |           |
|                            | 21.6 kHz (Multi mode)                             |                    |           |
| Droplet volumes            | 5 pl (Single mode)                                | 6 pl (Single mode) |           |
|                            | 6, 12.5 pl (Multi mode) 6.3,1 2.3 pl (Multi mode) |                    |           |
| Viscosity range            | 5-7 mPa⋅s                                         | 3-4 mPa⋅s          |           |
| Positioning Mechanism      | Reference hole                                    |                    |           |