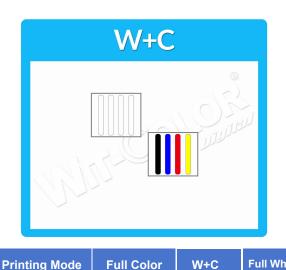

8m<sup>2</sup>/h

**Printing Mode** 

**Production Mode** 

| Printing Mode           | Full Color | C+W    | Full White |
|-------------------------|------------|--------|------------|
| Production Mode         | 12m²/h     | 12m²/h | 12m²/h     |
| High Resolution<br>Mode | 8m²/h      | 8m²/h  | 8m²/h      |