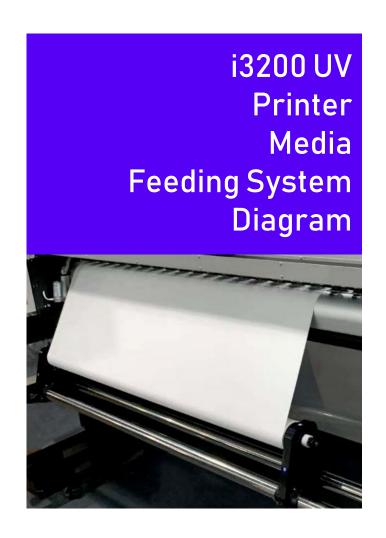

#### **LED UV Curing System**

A key advantage of LED UV curing systems is the ability to bypass the heat-related hazards and energy costs of heat-set drying because they do not generate infrared heat.

**High Precision Media Feeding System**Rubber pinch roller for high precision media feeding and high quality printing.