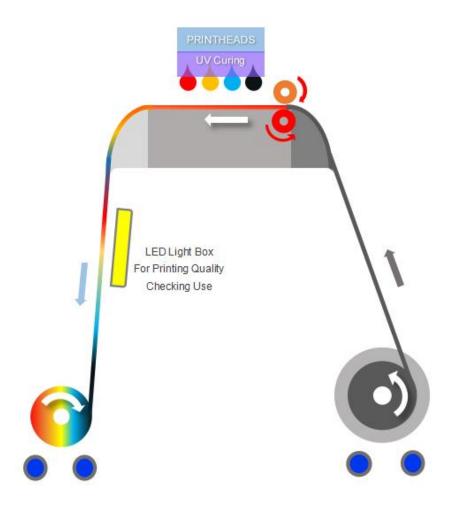

#### **LED UV Curing System**

A key advantage of LED UV curing systems is the ability to bypass the heat-related hazards and energy costs of heat-set drying because they do not generate infrared heat.

**High Precision Media Feeding System**Rubber pinch roller for high precision media feeding and high quality printing.

Variable Dot Printing Technology
Full color variable dot printing technology makes color gamut much wider.

**ICC Profiles** 

Professional ICC Profiles for different solutions with Wit-Color original ink.