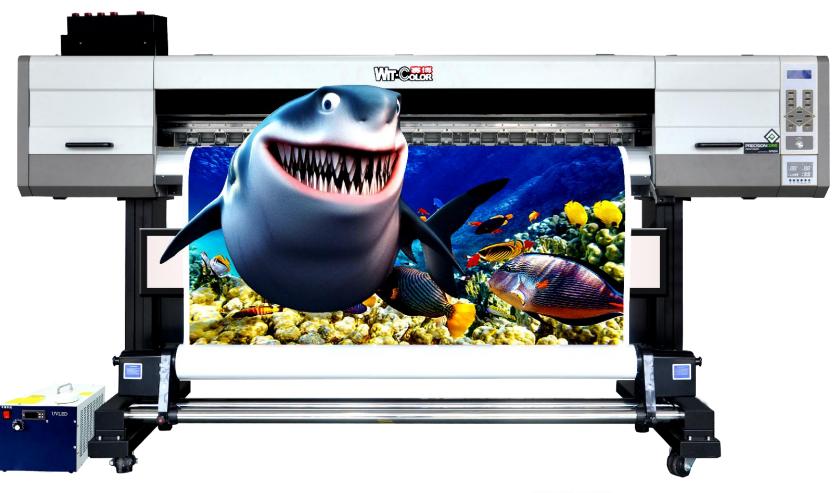

**EPSON i3200-U1 Series UV Printers** 

1700 R2R (Max.Printing Width 1600mm)

EPSON i3200 series print head is originally powered by EPSON Precision Core technology, VSTD technology supports gray scale printing,high resolution of 600 dpi and high durability. I3200 series: I means Innovation and new MEMS technology structure; 3200 means 3200 nozzles; U1-U: UV, 1 means the first generation.