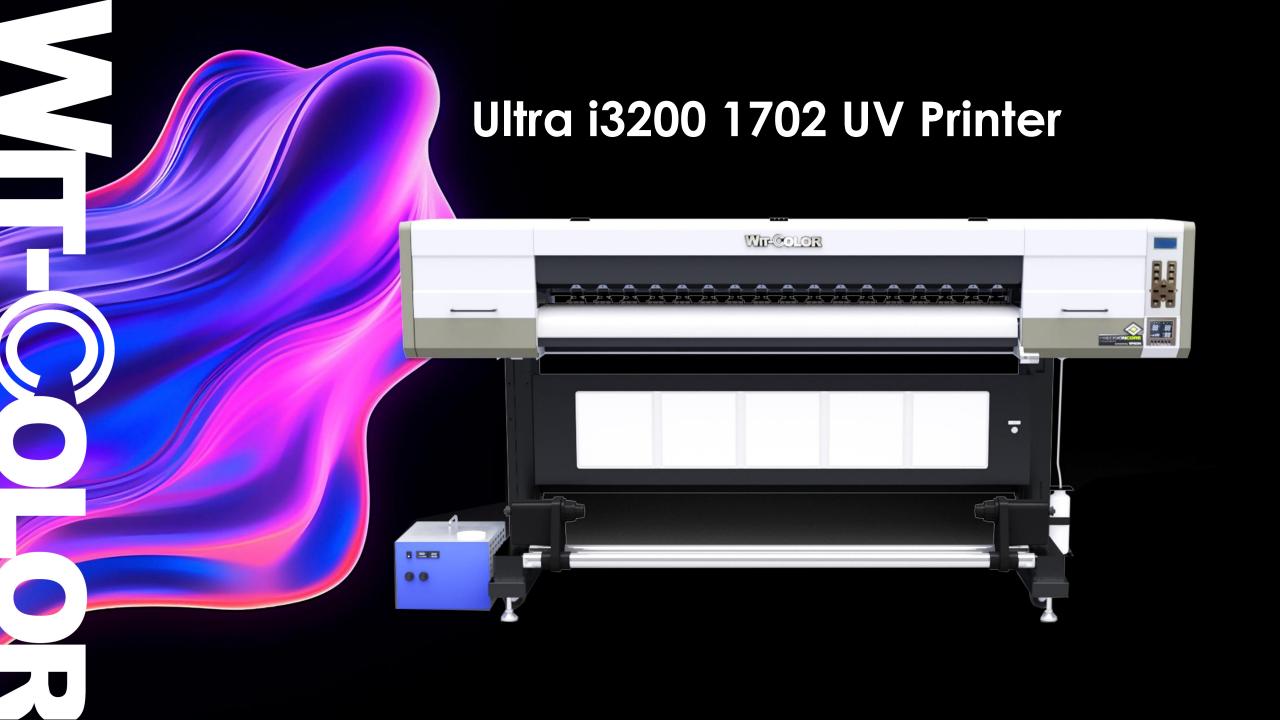

**EPSON i3200-U1 Series UV Printers** 

1700 R2R (Max.Printing Width 1600mm)

EPSON i3200 series print head is originally powered by EPSON Precision Core technology, VSTD technology supports gray scale printing,high resolution of 600 dpi and high durability. I3200 series: I means Innovation and new MEMS technology structure; 3200 means 3200 nozzles; U1-U: UV, 1 means the first generation.