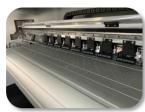

**EPSON i3200-U1 Series UV Printers** 

1700 R2R (Max.Printing Width 1600mm)

EPSON i3200 series print head is originally powered by EPSON Precision Core technology, VSTD technology supports gray scale printing,high resolution of 600 dpi and high durability. I3200 series: I means Innovation and new MEMS technology structure; 3200 means 3200 nozzles; U1-U: UV, 1 means the first generation.

X-Axis+Y-Axis DC Servo Motor 180W

• High Precision P.H. Maintenance Station

#### **LED UV Curing System**

A key advantage of LED UV curing systems is the ability to bypass the heat-related hazards and energy costs of heat-set drying because they do not generate infrared heat.

**High Precision Media Feeding System**Rubber pinch roller for high precision media feeding and high quality printing.