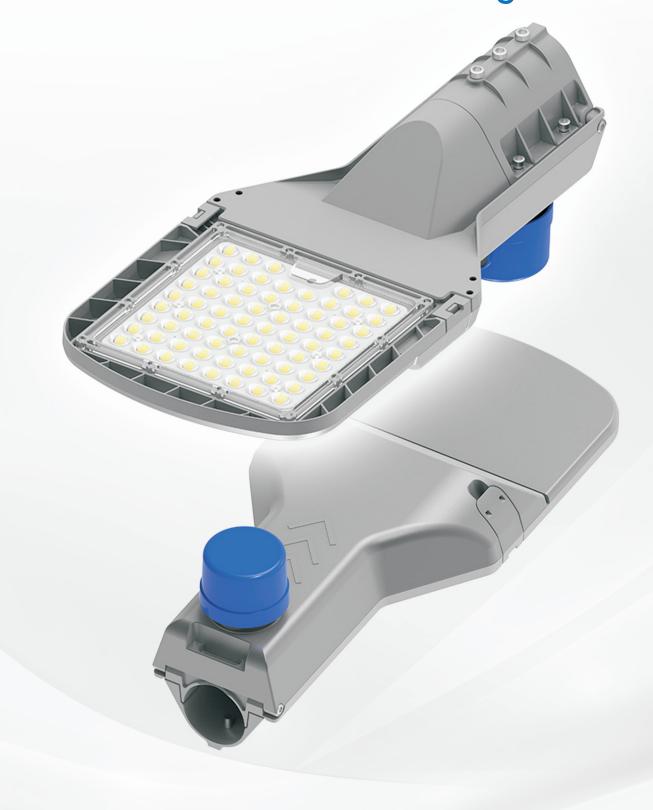

# 100W THUNDER LED Street Light

#### Ultra Low Glare LED Panel Luminaire

The THUNDER LED Street Lights are the perfect lighting solution for any outdoor environment. With their sleek design, exceptional durability, superior performance, and energy efficiency, these lights will not only enhance the overall aesthetics of your urban landscape but also provide a reliable and long-lasting lighting solution. Upgrade to the THUNDER LED Street Lights and experience the difference they make in illuminating your world.

#### **Product Specification**

| Model Name                 | THUNDER LED Street Light 100W                                |  |  |
|----------------------------|--------------------------------------------------------------|--|--|
| System (Watts)             | 100W                                                         |  |  |
| System Efficacy            | Up to 180lm/W                                                |  |  |
| Input Voltage              | AC100-277V                                                   |  |  |
| Total Lumen Flux (Lm)      | 18000lm                                                      |  |  |
| ССТ                        | 2200-6500K                                                   |  |  |
| Color Rendering Index(CRI) | > 70                                                         |  |  |
| Optic Options              | 70*150Degree                                                 |  |  |
| House color                | Grey                                                         |  |  |
| IP Rating                  | IP66                                                         |  |  |
| IK Rating                  | Ik09                                                         |  |  |
| Driver                     | Inventronics or Sosen or Becky                               |  |  |
| Surge Protection           | 6KV as standard built in the driver, 10KA 20KA SPD as option |  |  |
| Power Factor               | 0.95 Typical                                                 |  |  |
| Dimming Option             | 1-10V(0-10V), Timmer Programmable, DALI Dimming              |  |  |
| Sensor Option              | Photocell                                                    |  |  |
| Wireless Control           | Zigbee wireless, IoT devices control                         |  |  |
| Certificate                | CE ROHS ENEC TUV UKCA UL                                     |  |  |
| Warranty                   | Standard 5years / Customized 10 years                        |  |  |
| Lamp Body Material         | PC, Aluminum                                                 |  |  |
| Mounting height            | 6-8m                                                         |  |  |
| Operating Temperature      | -30°C∽+50°C                                                  |  |  |
| Dimensions(mm)             | L540×W256×H125mm                                             |  |  |