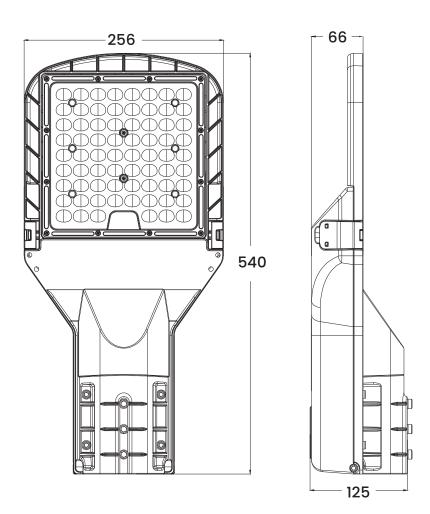

#### **Product Specification**

| Model Name                 | THUNDER LED Street Light 100W                                |  |  |
|----------------------------|--------------------------------------------------------------|--|--|
| System (Watts)             | 100W                                                         |  |  |
| System Efficacy            | Up to 180lm/W                                                |  |  |
| Input Voltage              | AC100-277V                                                   |  |  |
| Total Lumen Flux (Lm)      | 18000lm                                                      |  |  |
| ССТ                        | 2200-6500K                                                   |  |  |
| Color Rendering Index(CRI) | > 70                                                         |  |  |
| Optic Options              | 70*150Degree                                                 |  |  |
| House color                | Grey                                                         |  |  |
| IP Rating                  | IP66                                                         |  |  |
| IK Rating                  | Ik09                                                         |  |  |
| Driver                     | Inventronics or Sosen or Becky                               |  |  |
| Surge Protection           | 6KV as standard built in the driver, 10KA 20KA SPD as option |  |  |
| Power Factor               | 0.95 Typical                                                 |  |  |
| Dimming Option             | 1-10V(0-10V), Timmer Programmable, DALI Dimming              |  |  |
| Sensor Option              | Photocell                                                    |  |  |
| Wireless Control           | Zigbee wireless, IoT devices control                         |  |  |
| Certificate                | CE ROHS ENEC TUV UKCA UL                                     |  |  |
| Warranty                   | Standard 5years / Customized 10 years                        |  |  |
| Lamp Body Material         | PC, Aluminum                                                 |  |  |
| Mounting height            | 6-8m                                                         |  |  |
| Operating Temperature      | -30°C∽+50°C                                                  |  |  |
| Dimensions(mm)             | L540×W256×H125mm                                             |  |  |

## Dimensions (Unit:mm)