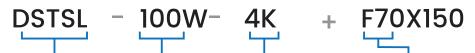

### Models (Sku Code Example)

| Model | Power            | ССТ        | Beam       | Add Ons              |
|-------|------------------|------------|------------|----------------------|
| DSTSL | 100W             | <b>4K</b>  | <b>F70</b> | <b>NA</b>            |
|       | 100W Total Power | 4000K Pure | 70 °Lens   | NA Options Currently |