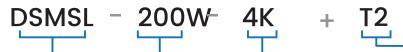

## Models (Sku Code Example)

| Model | Power                    | ССТ                                        | Beam                  | Add Ons                           |
|-------|--------------------------|--------------------------------------------|-----------------------|-----------------------------------|
| DSMSL | 200W<br>200W Total Power | <b>4K</b> 4000K Pure <b>65K</b> 6500K Pure | T2<br>Standard degree | <b>NA</b><br>NA Options Currently |