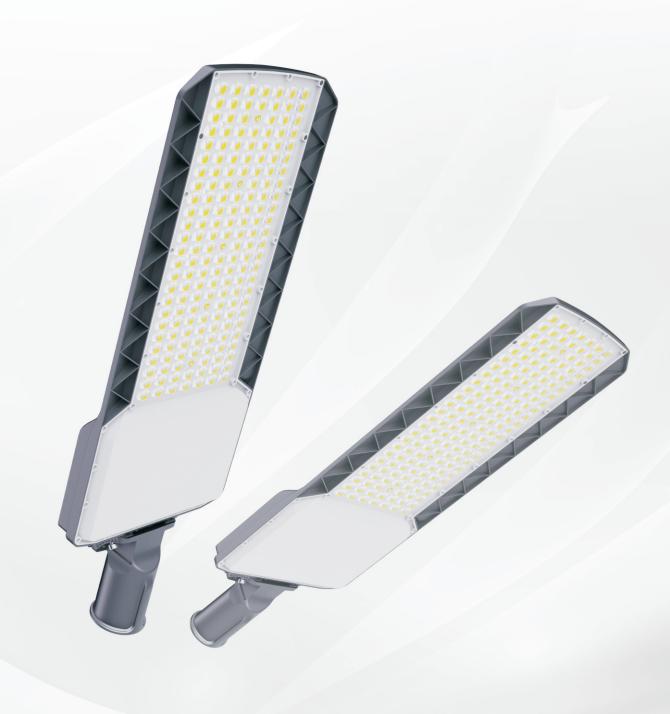

# 200W LED MEGA Street Light

#### Ultra Low Glare LED Panel Luminaire

MEGA series LED Street light is a cutting-edge lamp specially designed for outdoor architectural lighting. With its extremely simple modular construction, it is easy to install and maintain. MEGA series LED street lights are available in a variety of wattages, from 50W to 200W. This versatility allows for customization to specific lighting requirements and project needs.