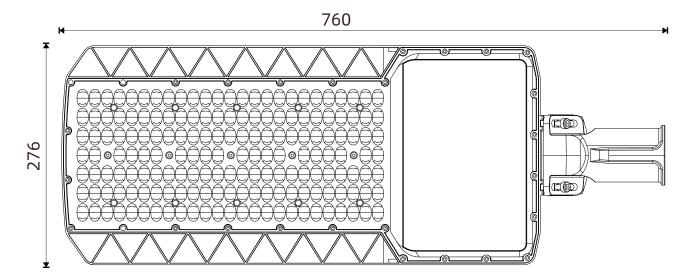

## Dimensions (unit:mm)

### **Product Specification**

| Model Name                 | MEGA LED Street Light 200W                                   |  |  |
|----------------------------|--------------------------------------------------------------|--|--|
| System (Watts)             | 200W                                                         |  |  |
| System Efficacy            | Up to 200lm/W                                                |  |  |
| Input Voltage              | AC100-277V                                                   |  |  |
| Total Lumen Flux (Lm)      | 40000lm                                                      |  |  |
| ССТ                        | 2200-6500K                                                   |  |  |
| Color Rendering Index(CRI) | > 70                                                         |  |  |
| House color                | Grey                                                         |  |  |
| IP Rating                  | IP66                                                         |  |  |
| IK Rating                  | Ik09                                                         |  |  |
| Driver                     | Inventronics or Sosen or Becky                               |  |  |
| Surge Protection           | 6KV as standard built in the driver, 10KA 20KA SPD as option |  |  |
| Power Factor               | > 0.95                                                       |  |  |
| Dimming Option             | 1-10V(0-10V), Timmer Programmable, DALI Dimming              |  |  |
| Sensor Option              | Photocell                                                    |  |  |
| Wireless Control           | Zigbee wireless, IoT devices control                         |  |  |
| Certificate                | CE ROHS ENEC TUV UKCA UL SAA                                 |  |  |
| Warranty                   | Standard 5years / Customized 10 years                        |  |  |
| Lamp Body Material         | PC, Aluminum                                                 |  |  |
| Mounting height            | 10-12m                                                       |  |  |
| Operating Temperature      | -30℃∽+50℃                                                    |  |  |
| Dimensions(mm)             | L760×W276×H67mm                                              |  |  |