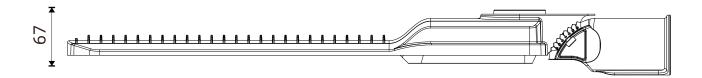

## Dimensions (unit:mm)

### **Product Specification**

| Model Name                 | MEGA LED Street Light 200W                                   |  |  |
|----------------------------|--------------------------------------------------------------|--|--|
| System (Watts)             | 200W                                                         |  |  |
| System Efficacy            | Up to 200lm/W                                                |  |  |
| Input Voltage              | AC100-277V                                                   |  |  |
| Total Lumen Flux (Lm)      | 40000lm                                                      |  |  |
| ССТ                        | 2200-6500K                                                   |  |  |
| Color Rendering Index(CRI) | > 70                                                         |  |  |
| House color                | Grey                                                         |  |  |
| IP Rating                  | IP66                                                         |  |  |
| IK Rating                  | Ik09                                                         |  |  |
| Driver                     | Inventronics or Sosen or Becky                               |  |  |
| Surge Protection           | 6KV as standard built in the driver, 10KA 20KA SPD as option |  |  |
| Power Factor               | > 0.95                                                       |  |  |
| Dimming Option             | 1-10V(0-10V), Timmer Programmable, DALI Dimming              |  |  |
| Sensor Option              | Photocell                                                    |  |  |
| Wireless Control           | Zigbee wireless, IoT devices control                         |  |  |
| Certificate                | CE ROHS ENEC TUV UKCA UL SAA                                 |  |  |
| Warranty                   | Standard 5years / Customized 10 years                        |  |  |
| Lamp Body Material         | PC, Aluminum                                                 |  |  |
| Mounting height            | 10-12m                                                       |  |  |
| Operating Temperature      | -30℃∽+50℃                                                    |  |  |
| Dimensions(mm)             | L760×W276×H67mm                                              |  |  |