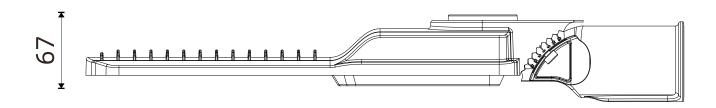

### **Product Specification**

| Model Name                 | MEGA LED Street Light 100W                                   |  |  |
|----------------------------|--------------------------------------------------------------|--|--|
| System (Watts)             | 100W                                                         |  |  |
| System Efficacy            | Up to 200lm/W                                                |  |  |
| Input Voltage              | AC100-277V                                                   |  |  |
| Total Lumen Flux (Lm)      | 20000lm                                                      |  |  |
| ССТ                        | 2200-6500K                                                   |  |  |
| Color Rendering Index(CRI) | > 70                                                         |  |  |
| House color                | Grey                                                         |  |  |
| IP Rating                  | IP66                                                         |  |  |
| IK Rating                  | Ik09                                                         |  |  |
| Driver                     | Inventronics or Sosen or Becky                               |  |  |
| Surge Protection           | 6KV as standard built in the driver, 10KA 20KA SPD as option |  |  |
| Power Factor               | > 0.95                                                       |  |  |
| Dimming Option             | 1-10V(0-10V), Timmer Programmable, DALI Dimming              |  |  |
| Sensor Option              | Photocell                                                    |  |  |
| Wireless Control           | Zigbee wireless, IoT devices control                         |  |  |
| Certificate                | CE ROHS ENEC TUV UKCA UL SAA                                 |  |  |
| Warranty                   | Standard 5years / Customized 10 years                        |  |  |
| Lamp Body Material         | PC, Aluminum                                                 |  |  |
| Mounting height            | 6-8m                                                         |  |  |
| Operating Temperature      | -30℃∽+50℃                                                    |  |  |
| Dimensions(mm)             | L565×W220×H67mm                                              |  |  |

## Dimensions (unit:mm)