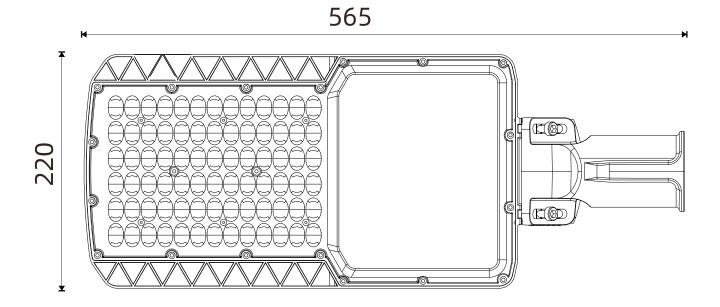

### **Product Specification**

| Model Name                 | MEGA LED Street Light 100W                                   |  |  |
|----------------------------|--------------------------------------------------------------|--|--|
| System (Watts)             | 100W                                                         |  |  |
| System Efficacy            | Up to 200lm/W                                                |  |  |
| Input Voltage              | AC100-277V                                                   |  |  |
| Total Lumen Flux (Lm)      | 20000lm                                                      |  |  |
| ССТ                        | 2200-6500K                                                   |  |  |
| Color Rendering Index(CRI) | > 70                                                         |  |  |
| House color                | Grey                                                         |  |  |
| IP Rating                  | IP66                                                         |  |  |
| IK Rating                  | Ik09                                                         |  |  |
| Driver                     | Inventronics or Sosen or Becky                               |  |  |
| Surge Protection           | 6KV as standard built in the driver, 10KA 20KA SPD as option |  |  |
| Power Factor               | > 0.95                                                       |  |  |
| Dimming Option             | 1-10V(0-10V), Timmer Programmable, DALI Dimming              |  |  |
| Sensor Option              | Photocell                                                    |  |  |
| Wireless Control           | Zigbee wireless, IoT devices control                         |  |  |
| Certificate                | CE ROHS ENEC TUV UKCA UL SAA                                 |  |  |
| Warranty                   | Standard 5years / Customized 10 years                        |  |  |
| Lamp Body Material         | PC, Aluminum                                                 |  |  |
| Mounting height            | 6-8m                                                         |  |  |
| Operating Temperature      | -30℃∽+50℃                                                    |  |  |
| Dimensions(mm)             | L565×W220×H67mm                                              |  |  |

## Dimensions (unit:mm)