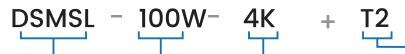

## Models (Sku Code Example)

| Model | Power                    | ССТ                                                 | Beam                  | Add Ons                           |
|-------|--------------------------|-----------------------------------------------------|-----------------------|-----------------------------------|
| DSMSL | 100W<br>100W Total Power | <b>4K</b><br>4000K Pure<br><b>65K</b><br>6500K Pure | T2<br>Standard degree | <b>NA</b><br>NA Options Currently |