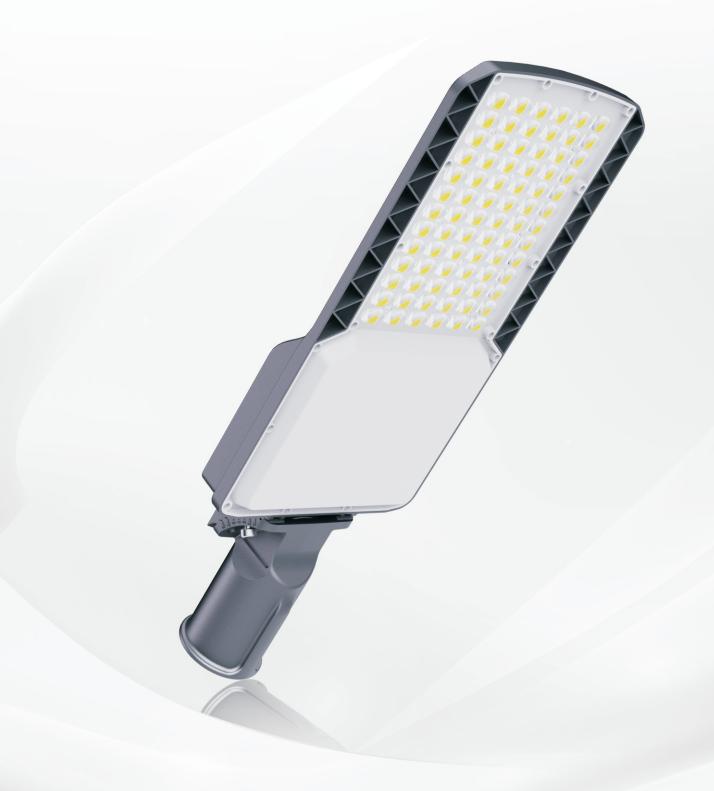

# 100W LED MEGA Street Light

#### Ultra Low Glare LED Panel Luminaire

MEGA series LED street lights has an extremely simple modular structure design and is easy to install and maintain. Excellent heat dissipation, ensuring it can run efficiently for longer. Equipped with high-transparency optics to provide clear and bright lighting. In addition, the MEGA series LED street lights range in power from 50 watts to 200 watts, providing flexibility to meet various lighting requirements, providing a reliable, efficient lighting solution for outdoor architectural lighting applications.