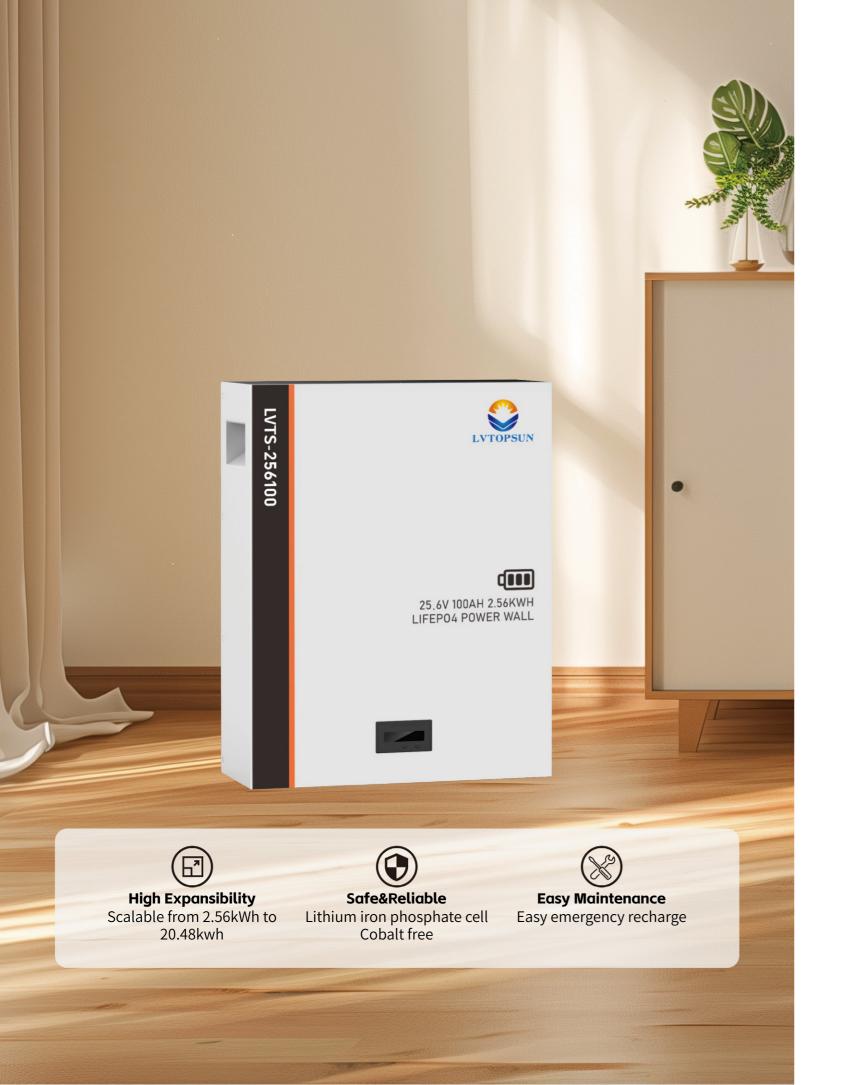

| Performance           |                      |
|-----------------------|----------------------|
| Nominal Voltage       | 25.6 Vdc             |
| Nominal Capacity      | 100 Ah               |
| Battery Energy        | 25.6V,100Ah,2.56 kWh |
| Charge Current        | 50 A                 |
| Charge Power          | 1280 W               |
| Discharge Current     | 100 A                |
| Discharge Power       | 2560 W               |
| Short Circuit Current | ≈2000 A              |

|                        | Genera lSpecification                                 |
|------------------------|-------------------------------------------------------|
| Dimension (WxDxH mm)   | 330x135x420 mm                                        |
| Weight (Kg)            | 26 kg                                                 |
| Installation           | Wall Mount                                            |
| Display                | LCD Display                                           |
| Working Temperature    | -20°C~60°C                                            |
| Operating/Storage      | ≤ 95%RH                                               |
| Max Operating Altitude | ≤2000m                                                |
| IP Rating              | IP20                                                  |
| Cell Technology        | LiFePO <sub>4</sub> , Lithium Iron Phosphate          |
| Cycle life             | 6000 Cycles @ 80% DOD/25°C/0.5C, 60% EOL              |
| Scalability            | Max 2 batteries in series Max 4 batteries in parallel |
| Warranty               | 5 years                                               |