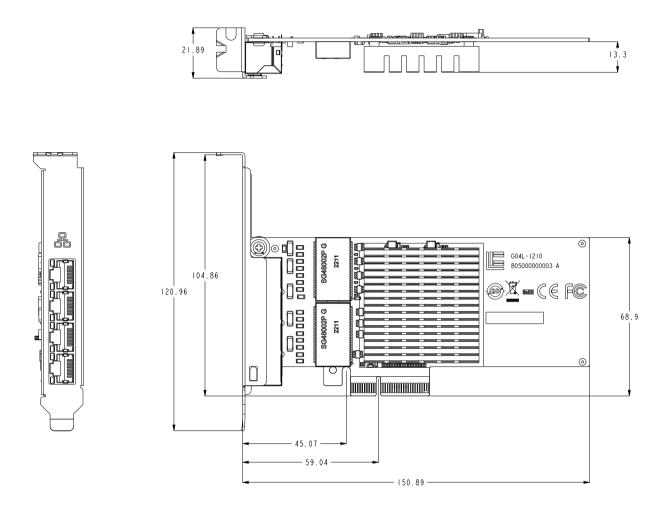

### **Product size drawing**

| System                |                                                                                                                                                                                  |
|-----------------------|----------------------------------------------------------------------------------------------------------------------------------------------------------------------------------|
| Interface             | 4x RJ45                                                                                                                                                                          |
| Chipset ID            | Intel® I210-AT                                                                                                                                                                   |
| Bus Type              | PCle x2, operable in x4/x8/x16                                                                                                                                                   |
| Speed                 | 10/100/1000Mpbs                                                                                                                                                                  |
| LED Indicators        | Speed LED always on, 10Mpbs: not on ,100Mpbs: orange, 1000Mpbs: green<br>LinkLED: Flashes green when there is data transmission, and remains green when there is no transmission |
| OS Compatibility      | Win7/Win10/Linux                                                                                                                                                                 |
| Environmental         |                                                                                                                                                                                  |
| Operating Temperature | 0°C ~ 60°C                                                                                                                                                                       |
| Storage Temperature   | -40°C ~ 85°C                                                                                                                                                                     |
| Humidity              | Operation hum: 95%@40°C, non-coagulation                                                                                                                                         |
|                       | Storage hum: 95%@60°C, non-coagulation                                                                                                                                           |
| Mechanical            |                                                                                                                                                                                  |
| Dimension             | 149*68.9mm                                                                                                                                                                       |