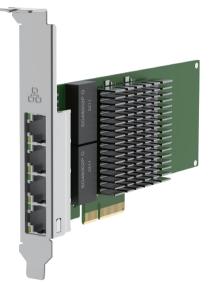

# **Ethernet Network Card**

## G04L-I210

#### Introduction

G04L-I210 is a 4-port Gigabit Ethernet card , It support Intel 210AT chips and standard low-profile/half-height bracket. The card can also be used on PCIe x4/x8/x16 channels, and is widely used in industries such as motion control and automation.