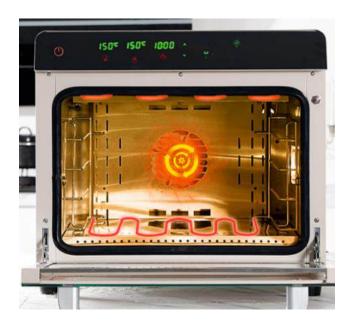

### Oven heating tube

In the oven, the stainless steel heating tube provides uniform high temperature heating, ensuring perfect food baking effect, while having long life and durability. Specifications: 100v-380v, 300w-30kw