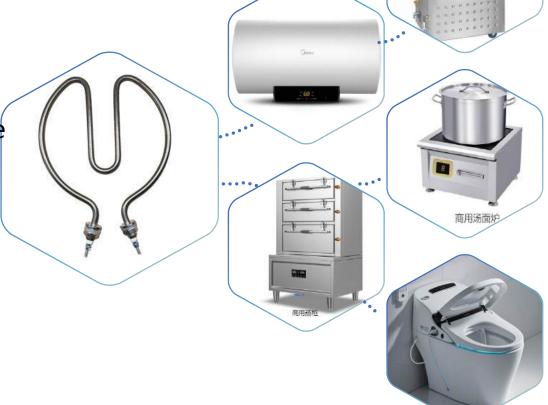

Stainless steel heating tube

Stainless steel heating tubes are widely used in commercial rice steamers, water heaters, noodle soup cookers, smart toilets, steamers and other scenarios, providing efficient and durable heating solutions.

Stainless steel heating tubes

Stainless steel heating tubes are widely used in smart toilets due to their excellent corrosion resistance and high temperature performance. They can quickly heat the water flow to ensure a comfortable cleaning experience while maintaining long-term durability in high humidity environments

#### Smart toiletStainless steel

Stainless steel heating tubes are used in smart toilets to quickly heat the water flow, provide a comfortable cleaning experience, and are corrosion-resistant and suitable for high humidity environments. Specifications: 100v-240v, 1000w-1600w