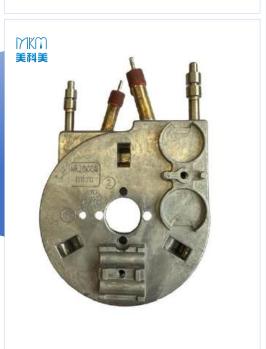

Aluminum die-cast heating element

We specialize in the production of high-precision die-casting parts, which are widely used in coffee machines, instant steam generators, etc.

# The perfect combination of durability and performance

Our die castings are precise and strong, and are widely used in home appliances such as coffee machines and floor scrubbers. They provide stable and durable core components, meet strict quality requirements, and provide customers with reliable solutions.

Our die castings are widely used in coffee machines, mainly used to manufacture core components that can output hot water and steam at the same time. Ensure that the coffee machine operates efficiently and provides users with a perfect coffee experience. Specifications: 100v-240v, 600w-3000w

In floor scrubbers, our die castings are used to manufacture high-temperature disinfection modules, which can effectively heat the mop head, kill bacteria, and ensure cleanliness and hygiene. These parts have excellent corrosion resistance and durability, suitable for high-frequency use. Specifications: 100v-240v, 600w-1500w