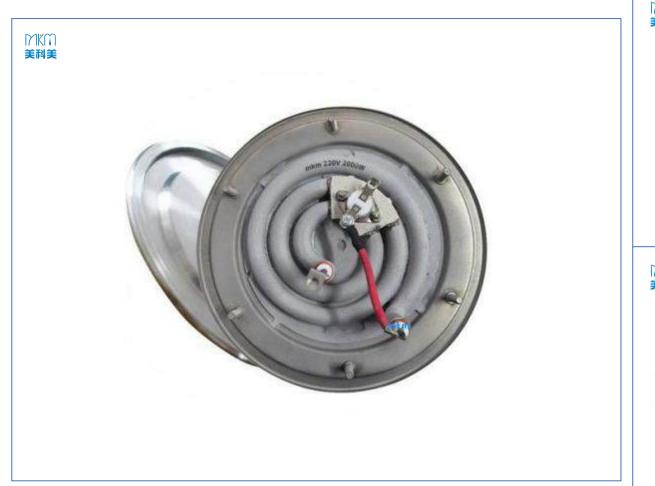

发热盘产品系列概述 Overview of Heating Plate Product Series/

### Hot water bucket heating plate

The heating plate of the water barrel is the core heating component of the water barrel. It uses high-efficiency heat-conducting materials and can quickly heat water to boiling. Specifications: diameter 160-300mm, 100v-380v, 1000w-4000w