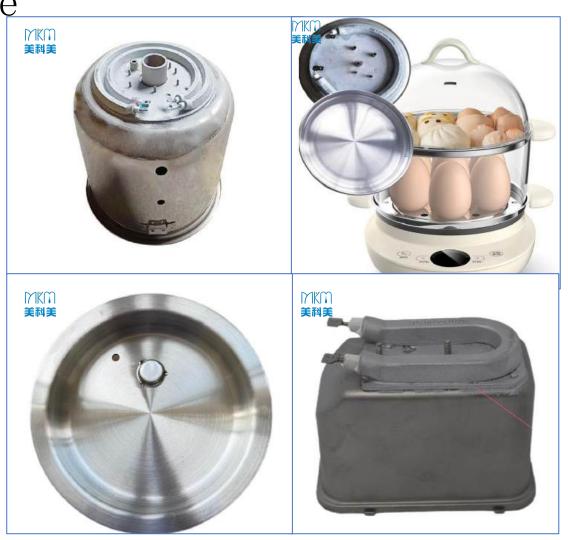

### Egg boiler heating plate

The egg boiler heating plate uses efficient heating technology to quickly and evenly heat the water, ensuring that the eggs are cooked evenly. Specifications: 100v-240v, 250w-500w

15 years of focus on electric heating tube production

不锈钢加热管产品系列应用场景

Application scenarios of stainless steel heating tube product series

The steam cooker heating element uses efficient heating technology to quickly generate steam, ensuring uniform heating and stable performance. Its high temperature and corrosion resistant design is suitable for long-term use and is the core component of the steam cooker's efficient operation. Specifications: 100v-380v, 100w-6000w