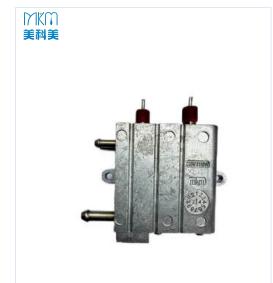

Aluminum die-cast heating element

We specialize in the production of high-precision die-casting parts, which are widely used in coffee machines, instant steam generators, etc.

# The perfect combination of durability and performance

Our die castings are precise and strong, and are widely used in home appliances such as coffee machines and floor scrubbers. They provide stable and durable core components, meet strict quality requirements, and provide customers with reliable solutions.

Our die castings are widely used in coffee machines, mainly used to manufacture core components that can output hot water and steam at the same time. Ensure that the coffee machine operates efficiently and provides users with a perfect coffee experience. Specifications: 100v-240v, 600w-3000w

In floor scrubbers, our die castings are used to manufacture high-temperature disinfection modules, which can effectively heat the mop head, kill bacteria, and ensure cleanliness and hygiene. These parts have excellent corrosion resistance and durability, suitable for high-frequency use. Specifications: 100v-240v, 600w-1500w