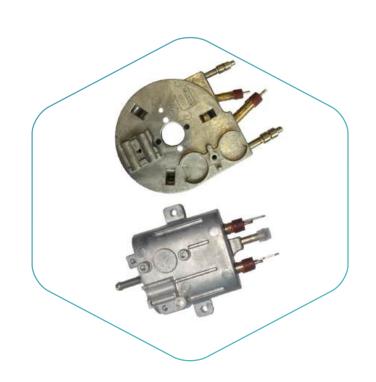

Aluminum die-cast heating element

We specialize in the production of high-precision die-casting parts, which are widely used in coffee machines, instant steam generators, etc.

# The perfect combination of durability and performance

Our die castings are precise and strong, and are widely used in home appliances such as coffee machines and floor scrubbers. They provide stable and durable core components, meet strict quality requirements, and provide customers with reliable solutions.

Our die castings are widely used in coffee machines, mainly used to manufacture core components that can output hot water and steam at the same time. Ensure that the coffee machine operates efficiently and provides users with a perfect coffee experience. Specifications: 100v-240v, 600w-3000w