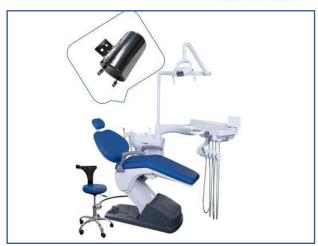

#### Medical equipment

Stainless steel heating tubes are used in medical equipment, such as dental chair sterilizers, and thermostatic equipment, ensuring efficient heating and corrosion resistance, meeting strict hygiene standards. Specifications: 12v-48v, 60w-500w