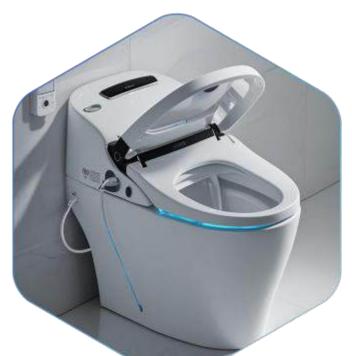

Stainless steel heating tubes

Stainless steel heating tubes are widely used in smart toilets due to their excellent corrosion resistance and high temperature performance. They can quickly heat the water flow to ensure a comfortable cleaning experience while maintaining long-term durability in high humidity environments

#### Smart toiletStainless steel

Stainless steel heating tubes are used in smart toilets to quickly heat the water flow, provide a comfortable cleaning experience, and are corrosion-resistant and suitable for high humidity environments. Specifications: 100v-240v, 1000w-1600w

# Diversified products, customized services --- stainless steel heating tubes

Our stainless steel heating tubes provide diversified products and customized services, and are widely used in smart toilets, water heaters, ovens, rice steaming cabinets and commercial kitchenware to meet a variety of heating needs.