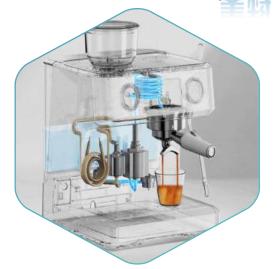

# The perfect combination of durability and performance

Our die castings are precise and strong, and are widely used in home appliances such as coffee machines and floor scrubbers. They provide stable and durable core components, meet strict quality requirements, and provide customers with reliable solutions.

Our die castings are widely used in coffee machines, mainly used to manufacture core components that can output hot water and steam at the same time. Ensure that the coffee machine operates efficiently and provides users with a perfect coffee experience. Specifications: 100v-240v, 600w-3000w