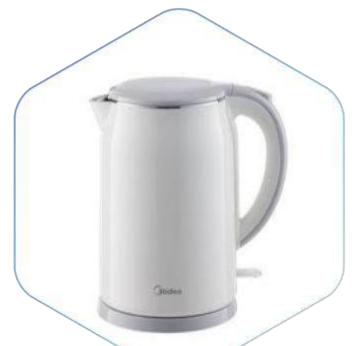

Aluminum heating tube

Aluminum tube heating elements are mainly used in electric kettles due to their lightweight design and efficient thermal conductivity. They can heat water quickly, are energy-efficient and are ideal for home appliances.

### Overview of Aluminum&Iron Heating Tube Product Series

The electric kettle uses high-quality aluminum heating tubes, which have the characteristics of efficient heat conduction and rapid heating. The heating tubes have outer diameters of 70-150mm, 12V~240V, and various specifications of 60w~3000w.