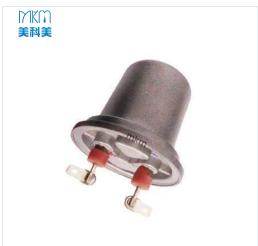

# Stainless steel heating plate

The heating plate is the core component of the heating equipment and is suitable for commercial kitchen appliances, commercial kitchen equipment, various household appliances and industrial equipment for heating water and generating

发热盘产品系列概述 Overview of Heating Plate Product Series/

### Milk frother heating plate

The milk frother heating plate is the core heating component of the milk frother. It is made of high-quality stainless steel and has the characteristics of fast heating, uniform heat conduction and corrosion resistance. Specifications: 100v-240v, 300w-1000w

### Noodle cooker heating plate

The heating plate of the commercial noodle cooker adopts high-efficiency heating technology to ensure fast and uniform heating effect and meet the needs of high-intensity use. Specifications: 100v-380v, 1000w-12000w

### Hot water bucket heating plate

The heating plate of the water barrel is the core heating component of the water barrel. It uses high-efficiency heat-conducting materials and can quickly heat water to boiling. Specifications: diameter 160-300mm, 100v-380v, 1000w-4000w

### Egg boiler heating plate

The egg boiler heating plate uses efficient heating technology to quickly and evenly heat the water, ensuring that the eggs are cooked evenly. Specifications: 100v-240v, 250w-500w