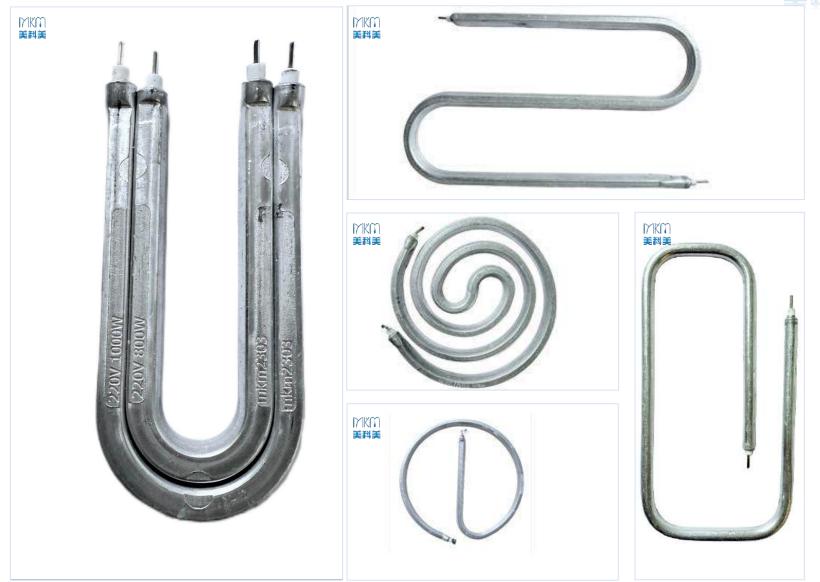

### Aluminum heating tube

We provide aluminum heating tubes, suitable for stainless steel welding and die-cast aluminum riveting, to make various water heating electrical products, such as: electric kettles, coffee machines, electric steamers, etc.

Stainless steel heating tube

Stainless steel heating tubes are widely used in commercial rice steamers, water heaters, noodle soup cookers, smart toilets, steamers and other scenarios, providing efficient and durable heating solutions.

#### Multi-material heating tube solutions

Our heating tube products include three materials: stainless steel, aluminum tube and iron-plated copper, which are widely used in industrial, household and commercial fields. We provide customers with reliable and durable solutions to meet diverse needs.

Stainless steel heating tubes

Stainless steel heating tubes are widely used in smart toilets due to their excellent corrosion resistance and high temperature performance. They can quickly heat the water flow to ensure a comfortable cleaning experience while maintaining long-term durability in high humidity environments

Aluminum heating tube

Aluminum tube heating elements are mainly used in electric kettles due to their lightweight design and efficient thermal conductivity. They can heat water quickly, are energy-efficient and are ideal for home appliances.

#### Iron-plated copper heating tube

Iron-plated copper heating tubes are often used in wall-breaking machines due to their excellent conductivity and economy. They can operate stably under high-intensity working conditions, ensuring that the equipment can efficiently crush food while maintaining durability.