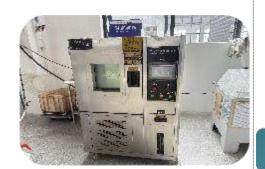

0v, 250w-500w



15 years of focus on electric heating tube production

不锈钢加热管产品系列应用场景

Application scenarios of stainless steel heating tube product series



The steam cooker heating element uses efficient heating technology to quickly generate steam, ensuring uniform heating and stable performance. Its high temperature and corrosion resistant design is suitable for long-term use and is the core component of the steam cooker's efficient operation. Specifications: 100v-380v, 100w-6000w





### Equipment and instruments



Pipe cutting machine



Pipe bending machine





Powder loading machine Colloidal machine 15 years of focus on electric heating tube production



Winding machine











15 years of focus on electric heating tube production

### X-ray machine



### Moisture oven



ROHS machine



Testing Instruments



Salt spray test machine



### Quality control



01

Incoming material sampling



02

Withstand voltage test



03

Finished product sampling



### Brand customer recognition



























180+

Current employees

200+

Automated production line

5000W+

Producing over 50 million electric heating tubes every year

# Certification



# AN OVERVIEW OF THE ANNUAL WORK











# Corporate honor



# AN OVERVIEW OF THE ANNUAL WORK











### Our advantages





We provide diversified, customized, high-quality heating elements that are widely used in a variety of fields, and are equipped with professional technical support and fast delivery services to meet the diverse needs of customers.



# Diversified products, customized servic