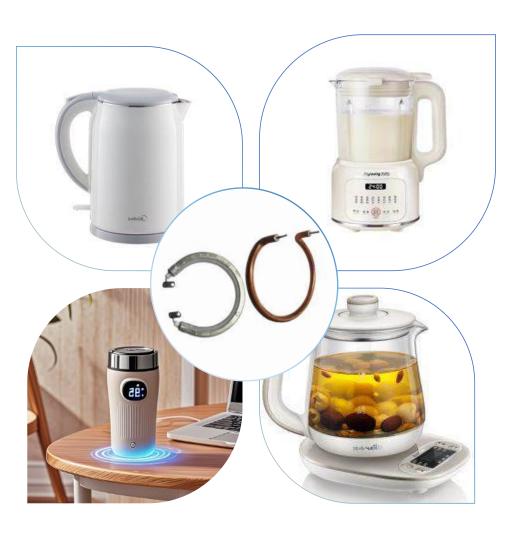

### Aluminum heating tube

We provide aluminum heating tubes, suitable for stainless steel welding and die-cast aluminum riveting, to make various water heating electrical products, such as: electric kettles, coffee machines, electric steamers, etc.

Aluminum die-cast heating element

We specialize in the production of high-precision die-casting parts, which are widely used in coffee machines, instant steam generators, etc.

# Stainless steel heating plate

The heating plate is the core component of the heating equipment and is suitable for commercial kitchen appliances, commercial kitchen equipment, various household appliances and industrial equipment for heating water and generating

Stainless steel heating tube

Stainless steel heating tubes are widely used in commercial rice steamers, water heaters, noodle soup cookers, smart toilets, steamers and other scenarios, providing efficient and durable heating solutions.

#### Multi-material heating tube solutions

Our heating tube products include three materials: stainless steel, aluminum tube and iron-plated copper, which are widely used in industrial, household and commercial fields. We provide customers with reliable and durable solutions to meet diverse needs.