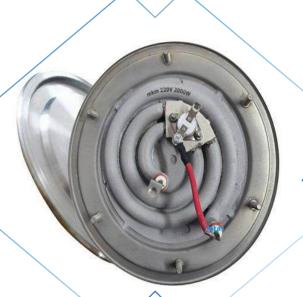

# Stainless steel heating plate

The heating plate is the core component of the heating equipment and is suitable for commercial kitchen appliances, commercial kitchen equipment, various household appliances and industrial equipment for heating water and generating

Stainless steel heating tube

Stainless steel heating tubes are widely used in commercial rice steamers, water heaters, noodle soup cookers, smart toilets, steamers and other scenarios, providing efficient and durable heating solutions.