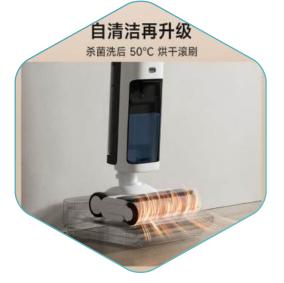

In floor scrubbers, our die castings are used to manufacture high-temperature disinfection modules, which can effectively heat the mop head, kill bacteria, and ensure cleanliness and hygiene. These parts have excellent corrosion resistance and durability, suitable for high-frequency use. Specifications: 100v-240v, 600w-1500w