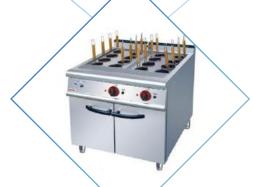

### Noodle cooker heating plate

The heating plate of the commercial noodle cooker adopts high-efficiency heating technology to ensure fast and uniform heating effect and meet the needs of high-intensity use. Specifications: 100v-380v, 1000w-12000w