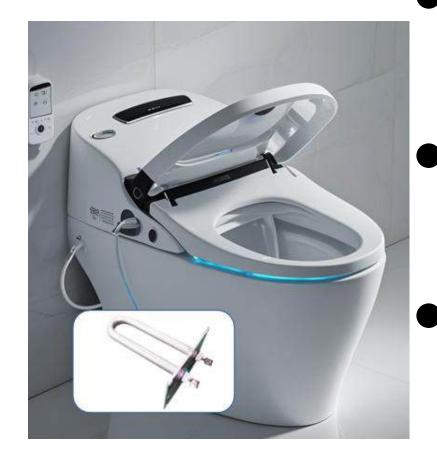

Stainless steel heating tubes

Stainless steel heating tubes are widely used in smart toilets due to their excellent corrosion resistance and high temperature performance. They can quickly heat the water flow to ensure a comfortable cleaning experience while maintaining long-term durability in high humidity environments

#### Smart toiletStainless steel

Stainless steel heating tubes are used in smart toilets to quickly heat the water flow, provide a comfortable cleaning experience, and are corrosion-resistant and suitable for high humidity environments. Specifications: 100v-240v, 1000w-1600w