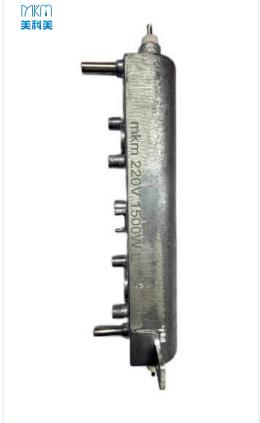

Stainless steel heating tube

Stainless steel heating tubes are widely used in commercial rice steamers, water heaters, noodle soup cookers, smart toilets, steamers and other scenarios, providing efficient and durable heating solutions.

Stainless steel heating tubes

Stainless steel heating tubes are widely used in smart toilets due to their excellent corrosion resistance and high temperature performance. They can quickly heat the water flow to ensure a comfortable cleaning experience while maintaining long-term durability in high humidity environments

#### Smart toiletStainless steel

Stainless steel heating tubes are used in smart toilets to quickly heat the water flow, provide a comfortable cleaning experience, and are corrosion-resistant and suitable for high humidity environments. Specifications: 100v-240v, 1000w-1600w