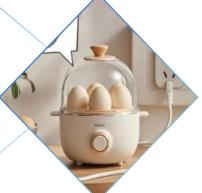

### Egg boiler heating plate

The egg boiler heating plate uses efficient heating technology to quickly and evenly heat the water, ensuring that the eggs are cooked evenly. Specifications: 100v-240v, 250w-500w