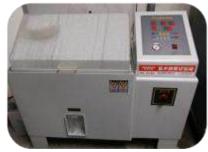

tion

不锈钢加热管产品系列应用场景

Application scenarios of stainless steel heating tube product series



The steam cooker heating element uses efficient heating technology to quickly generate steam, ensuring uniform heating and stable performance. Its high temperature and corrosion resistant design is suitable for long-term use and is the core component of the steam cooker's efficient operation. Specifications: 100v-380v, 100w-6000w





### Equipment and instruments



Pipe cutting machine



Pipe bending machine





Powder loading machine Colloidal machine 15 years of focus on electric heating tube production



Winding machine











15 years of focus on electric heating tube production

### X-ray machine



### Moisture oven



ROHS machine



Testing Instruments



Salt spray test machine



### Quality control



01

Incoming material sampling



02

Withstand voltage test



03

Finished product sampling



### Brand customer recognition



























180+

Current employees

200+

Automated production line

5000W+

Producing over 50 million electric heating tubes every year

# Certification



# AN OVERVIEW OF THE ANNUAL WORK











# Corporate honor



# AN OVERVIEW OF THE ANNUAL WORK











### Our advantages





We provide diversified, customized, high-quality heating elements that are widely used in a variety of fields, and are equipped with professional technical support and fast delivery services to meet the diverse needs of customers.



# Diversified products, customized services

We provide heating tubes made of various materials such as sta