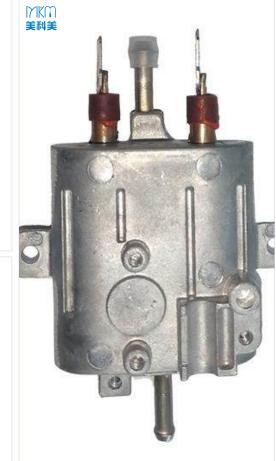

Aluminum die-cast heating element

We specialize in the production of high-precision die-casting parts, which are widely used in coffee machines, instant steam generators, etc.

# The perfect combination of durability and performance

Our die castings are precise and strong, and are widely used in home appliances such as coffee machines and floor scrubbers. They provide stable and durable core components, meet strict quality requirements, and provide customers with reliable solutions.

Our die castings are widely used in coffee machines, mainly used to manufacture core components that can output hot water and steam at the same time. Ensure that the coffee machine operates efficiently and provides users with a perfect coffee experience. Specifications: 100v-240v, 600w-3000w

In floor scrubbers, our die castings are used to manufacture high-temperature disinfection modules, which can effectively heat the mop head, kill bacteria, and ensure cleanliness and hygiene. These parts have excellent corrosion resistance and durability, suitable for high-frequency use. Specifications: 100v-240v, 600w-1500w