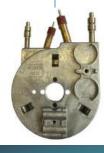

Aluminum die-cast heating element

We specialize in the production of high-precision die-casting parts, which are widely used in coffee machines, instant steam generators, etc.

# The perfect combination of durability and performance

Our die castings are precise and strong, and are widely used in home appliances such as coffee machines and floor scrubbers. They provide stable and durable core components, meet strict quality requirements, and provide customers with reliable solutions.

Our die castings are widely used in coffee machines, mainly used to manufacture core components that can output hot water and steam at the same time. Ensure that the coffee machine operates efficiently and provides users with a perfect coffee experience. Specifications: 100v-240v, 600w-3000w