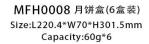

MFH0007 月饼盒(6盒装) Size:L240\*W70\*H301mm Capacity:60g\*6

MFH0009 月饼盒(6盒装) Size:L230.3\*W70\*H300.5mm Capacity:60g\*6

MFH0010 月饼盒(6盒装) Size:L202.5\*W70\*202.5mm Capacity:60g\*6

MFH0011 月饼盒(6盒装) Size:L202.5\*W70\*H291mm Capacity:60g\*6