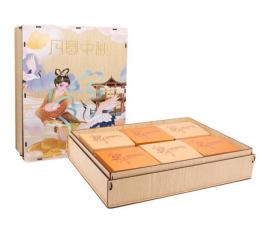

## Welcome to OEM / ODM!

MES0004 木质眼影盒 Size:H125\*W84.6\*H15mm 8色+1(8格\*1.5g)

MFH0003 月饼盒(6盒装) Size:L227\*W71\*H294mm

MFH0004 月饼盒(4盒装) Size:L227\*W71\*H227mm

MFH0005 月饼盒(6盒装) Size:L229\*W71\*H294mm

MFH0006 月饼盒(4盒装) Size:L202.5\*W70\*202.5mm Capacity:60g\*4

MFH0007 月饼盒(6盒装) Size:L240\*W70\*H301mm Capacity:60g\*6

MFH0009 月饼盒(6盒装) Size:L230.3\*W70\*H300.5mm Capacity:60g\*6

MFH0010 月饼盒(6盒装) Size:L202.5\*W70\*202.5mm Capacity:60g\*6

MFH0011 月饼盒(6盒装) Size:L202.5\*W70\*H291mm Capacity:60g\*6