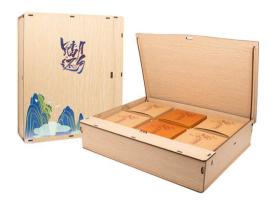

MFH0007 月饼盒(6盒装) Size:L240\*W70\*H301mm Capacity:60g\*6

MFH0009 月饼盒(6盒装) Size:L230.3\*W70\*H300.5mm Capacity:60g\*6

MFH0010 月饼盒(6盒装) Size:L202.5\*W70\*202.5mm Capacity:60g\*6

MFH0011 月饼盒(6盒装) Size:L202.5\*W70\*H291mm Capacity:60g\*6