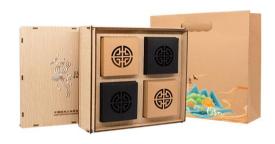

## Welcome to OEM / ODM!

MES0004 木质眼影盒 Size:H125\*W84.6\*H15mm 8色+1(8格\*1.5g)

MFH0003 月饼盒(6盒装) Size:L227\*W71\*H294mm

MFH0004 月饼盒(4盒装) Size:L227\*W71\*H227mm

MFH0005 月饼盒(6盒装) Size:L229\*W71\*H294mm

MFH0006 月饼盒(4盒装) Size:L202.5\*W70\*202.5mm Capacity:60g\*4