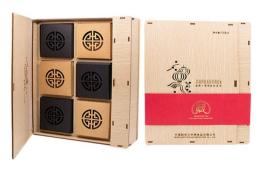

MFH0007 月饼盒(6盒装) Size:L240\*W70\*H301mm Capacity:60g\*6

MFH0009 月饼盒(6盒装) Size:L230.3\*W70\*H300.5mm Capacity:60g\*6

MFH0010 月饼盒(6盒装) Size:L202.5\*W70\*202.5mm Capacity:60g\*6

MFH0011 月饼盒(6盒装) Size:L202.5\*W70\*H291mm Capacity:60g\*6