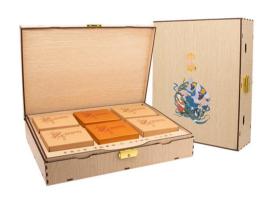

MFH0007 月饼盒(6盒装) Size:L240\*W70\*H301mm Capacity:60g\*6

MFH0009 月饼盒(6盒装) Size:L230.3\*W70\*H300.5mm Capacity:60g\*6

MFH0010 月饼盒(6盒装) Size:L202.5\*W70\*202.5mm Capacity:60g\*6

MFH0011 月饼盒(6盒装) Size:L202.5\*W70\*H291mm Capacity:60g\*6