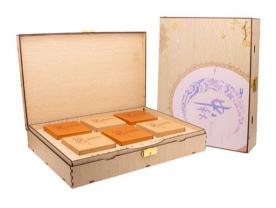

MFH0007 月饼盒(6盒装) Size:L240\*W70\*H301mm Capacity:60g\*6

MFH0009 月饼盒(6盒装) Size:L230.3\*W70\*H300.5mm Capacity:60g\*6

MFH0010 月饼盒(6盒装) Size:L202.5\*W70\*202.5mm Capacity:60g\*6

MFH0011 月饼盒(6盒装) Size:L202.5\*W70\*H291mm Capacity:60g\*6