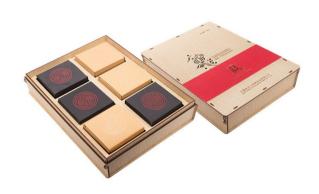

MFH0007 月饼盒(6盒装) Size:L240\*W70\*H301mm Capacity:60g\*6

MFH0009 月饼盒(6盒装) Size:L230.3\*W70\*H300.5mm Capacity:60g\*6

MFH0010 月饼盒(6盒装) Size:L202.5\*W70\*202.5mm Capacity:60g\*6

MFH0011 月饼盒(6盒装) Size:L202.5\*W70\*H291mm Capacity:60g\*6