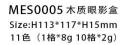

## Welcome to OEM / ODM!

MES0004 木质眼影盒 Size:H125\*W84.6\*H15mm 8色+1(8格\*1.5g)

MFH0003 月饼盒(6盒装) Size:L227\*W71\*H294mm

MFH0004 月饼盒(4盒装) Size:L227\*W71\*H227mm

MFH0005 月饼盒(6盒装) Size:L229\*W71\*H294mm

MFH0006 月饼盒(4盒装) Size:L202.5\*W70\*202.5mm Capacity:60g\*4