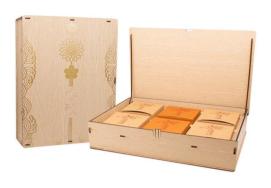

MFH0007 月饼盒(6盒装) Size:L240\*W70\*H301mm Capacity:60g\*6

MFH0009 月饼盒(6盒装) Size:L230.3\*W70\*H300.5mm Capacity:60g\*6

MFH0010 月饼盒(6盒装) Size:L202.5\*W70\*202.5mm Capacity:60g\*6

MFH0011 月饼盒(6盒装) Size:L202.5\*W70\*H291mm Capacity:60g\*6