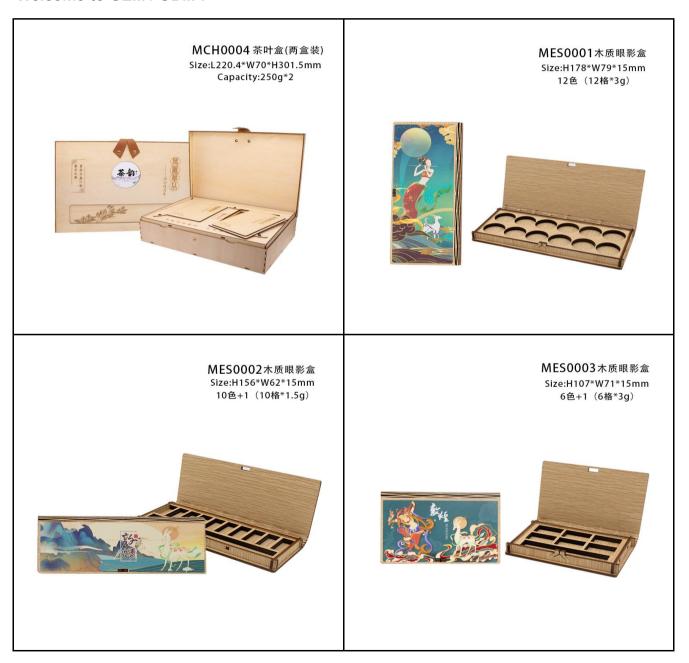

## Welcome to OEM / ODM!

MES0004 木质眼影盒 Size:H125\*W84.6\*H15mm 8色+1(8格\*1.5g)

MFH0003 月饼盒(6盒装) Size:L227\*W71\*H294mm

MFH0004 月饼盒(4盒装) Size:L227\*W71\*H227mm

MFH0005 月饼盒(6盒装) Size:L229\*W71\*H294mm

MFH0006 月饼盒(4盒装) Size:L202.5\*W70\*202.5mm Capacity:60g\*4