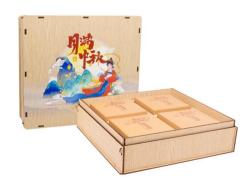

## Welcome to OEM / ODM!

MES0004 木质眼影盒 Size:H125\*W84.6\*H15mm 8色+1(8格\*1.5g)

MFH0003 月饼盒(6盒装) Size:L227\*W71\*H294mm

MFH0004 月饼盒(4盒装) Size:L227\*W71\*H227mm

MFH0005 月饼盒(6盒装) Size:L229\*W71\*H294mm

MFH0006 月饼盒(4盒装) Size:L202.5\*W70\*202.5mm Capacity:60g\*4