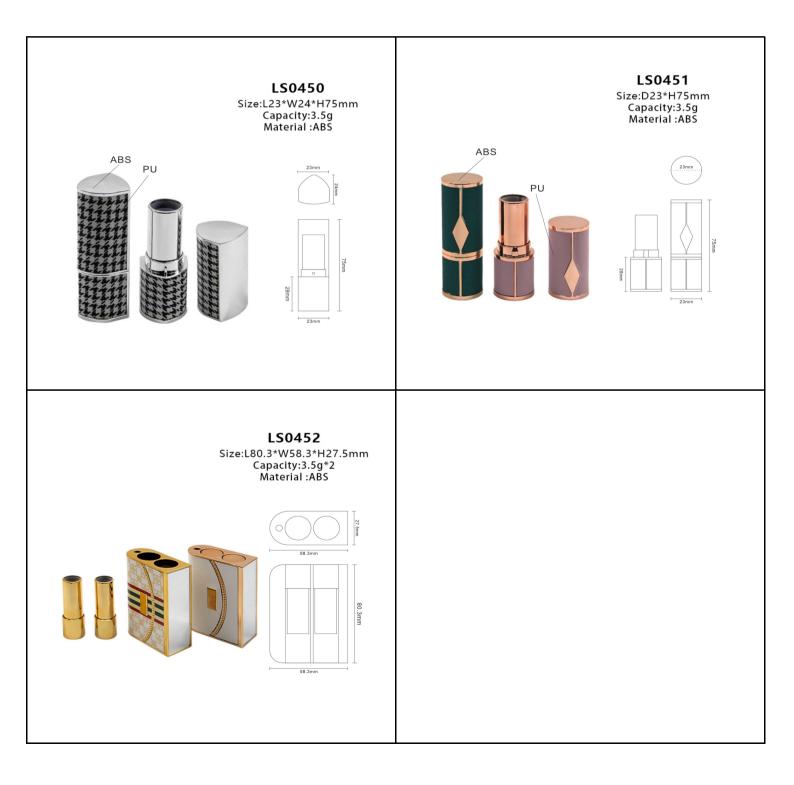

## Lipstick Tube

Our Lipstick Cases come in different shapes such as round, square, hexagon and other distinctive shapes. Custom design your products with the exact color, finish, and printing you desire. Additionally, we offer many various styles of Lipstick Cases such as push button, magnetic lid, and standard twist up.