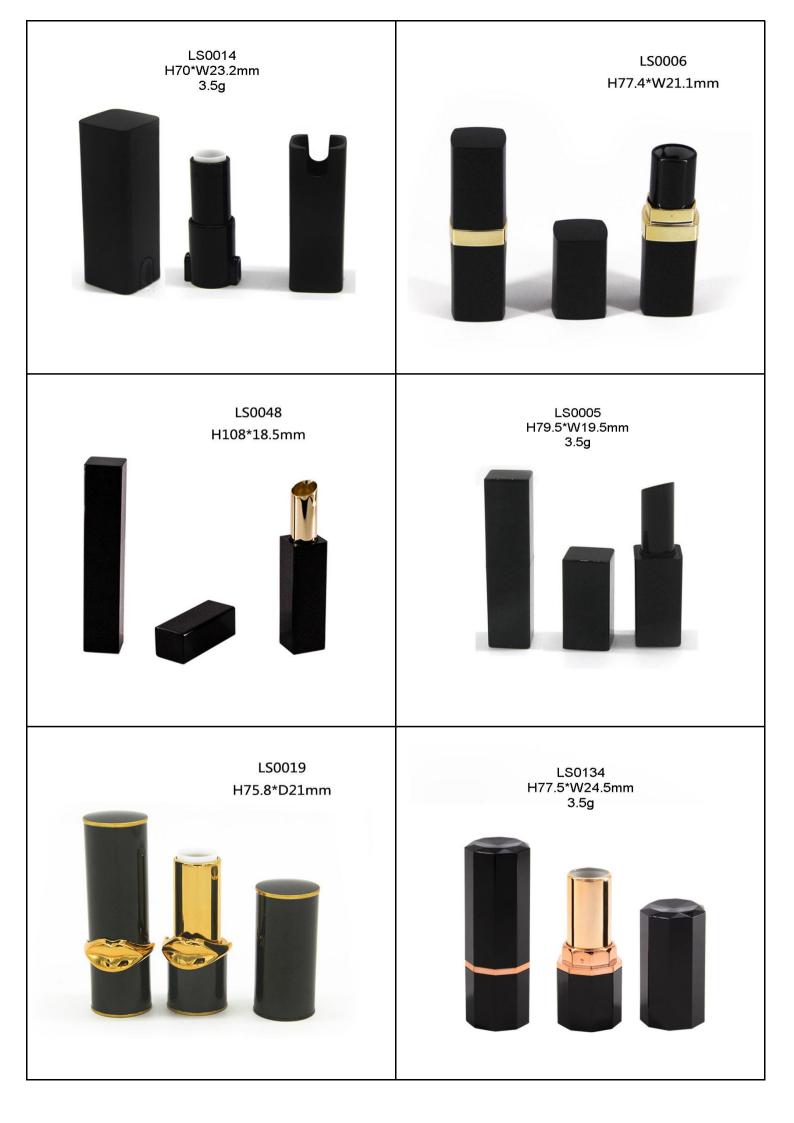

## Lipstick Tube

Our Lipstick Cases come in different shapes such as round, square, hexagon and other distinctive shapes. Custom design your products with the exact color, finish, and printing you desire. Additionally, we offer many various styles of Lipstick Cases such as push button, magnetic lid, and standard twist up.

## To get a quick quotation, please provide Model No., Quantity, Surface Handing !