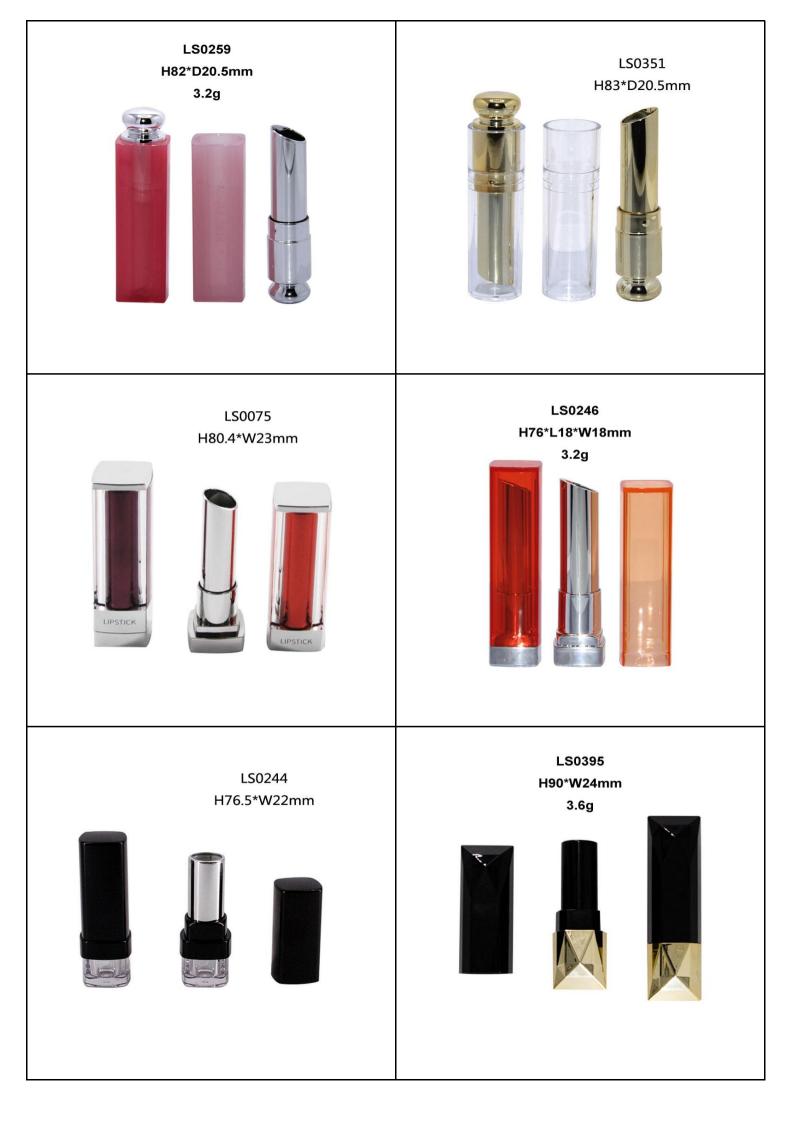

## Lipstick Tube

Our Lipstick Cases come in different shapes such as round, square, hexagon and other distinctive shapes. Custom design your products with the exact color, finish, and printing you desire. Additionally, we offer many various styles of Lipstick Cases such as push button, magnetic lid, and standard twist up.