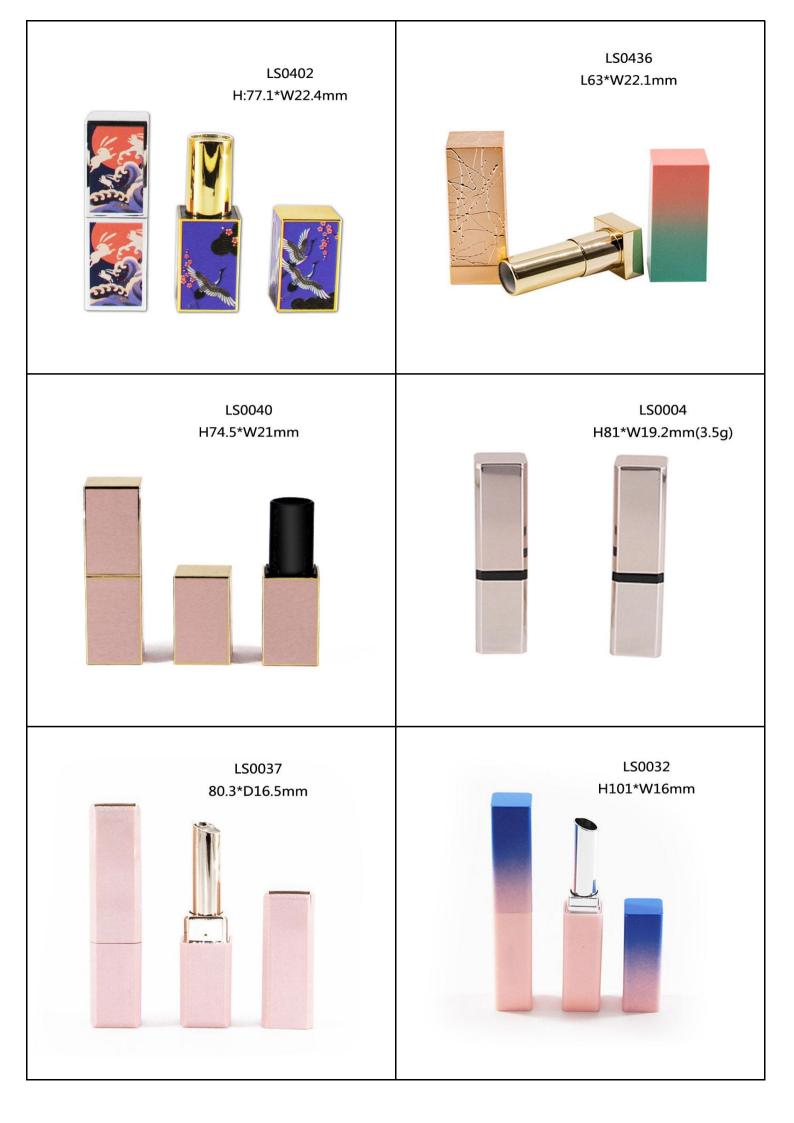

## Lipstick Tube

Our Lipstick Cases come in different shapes such as round, square, hexagon and other distinctive shapes. Custom design your products with the exact color, finish, and printing you desire. Additionally, we offer many various styles of Lipstick Cases such as push button, magnetic lid, and standard twist up.

## To get a quick quotation, please provide Model No., Quantity, Surface Handing !