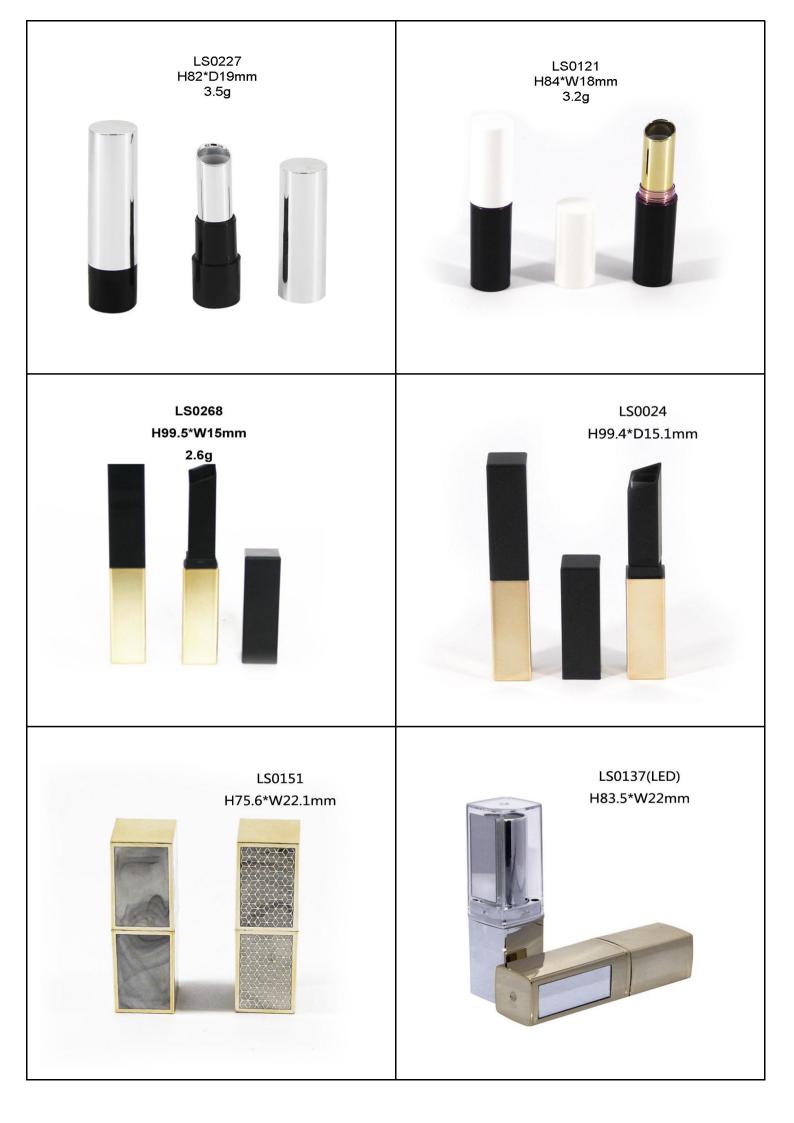

## Lipstick Tube

Our Lipstick Cases come in different shapes such as round, square, hexagon and other distinctive shapes. Custom design your products with the exact color, finish, and printing you desire. Additionally, we offer many various styles of Lipstick Cases such as push button, magnetic lid, and standard twist up.