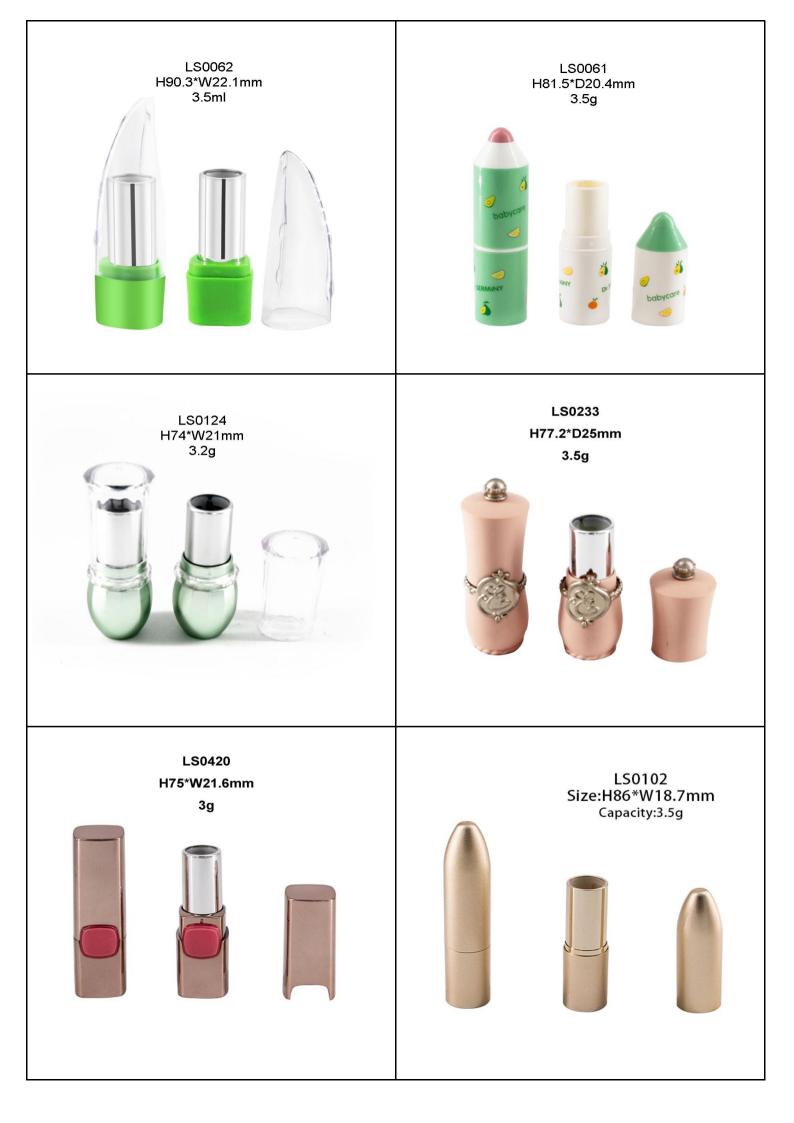

## Lipstick Tube

Our Lipstick Cases come in different shapes such as round, square, hexagon and other distinctive shapes. Custom design your products with the exact color, finish, and printing you desire. Additionally, we offer many various styles of Lipstick Cases such as push button, magnetic lid, and standard twist up.

## To get a quick quotation, please provide Model No., Quantity, Surface Handing !