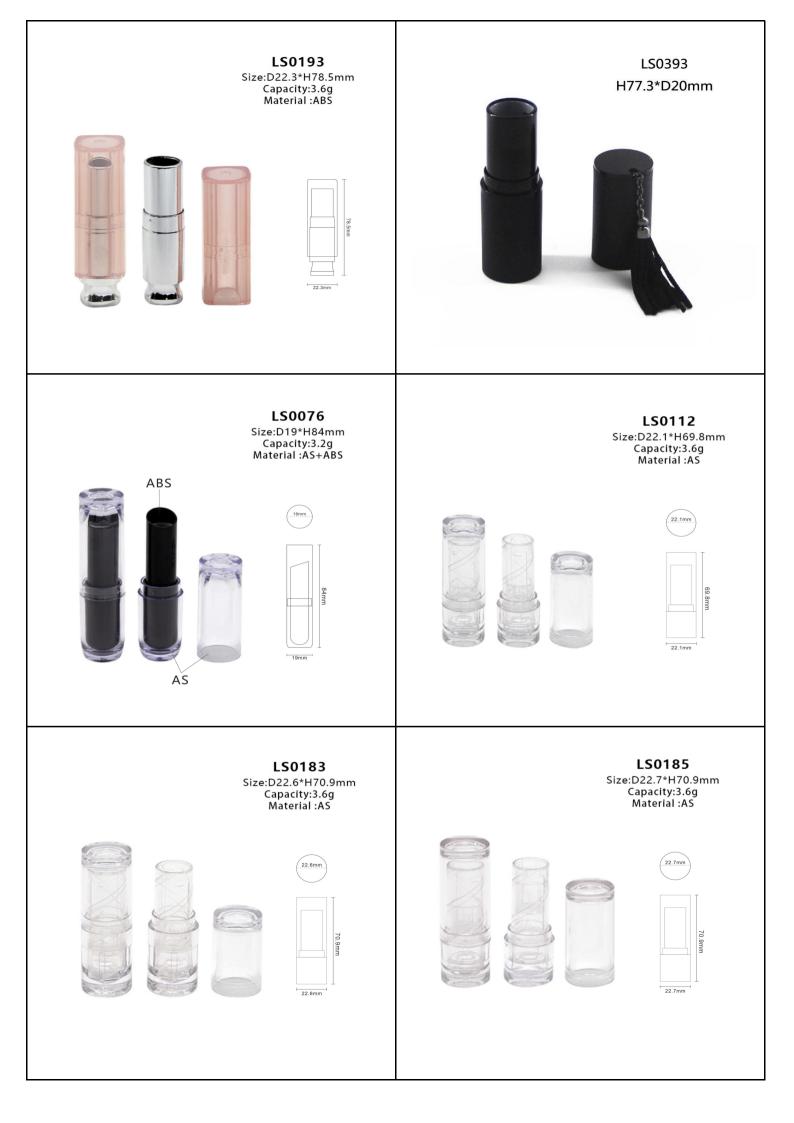

## Lipstick Tube

Our Lipstick Cases come in different shapes such as round, square, hexagon and other distinctive shapes. Custom design your products with the exact color, finish, and printing you desire. Additionally, we offer many various styles of Lipstick Cases such as push button, magnetic lid, and standard twist up.