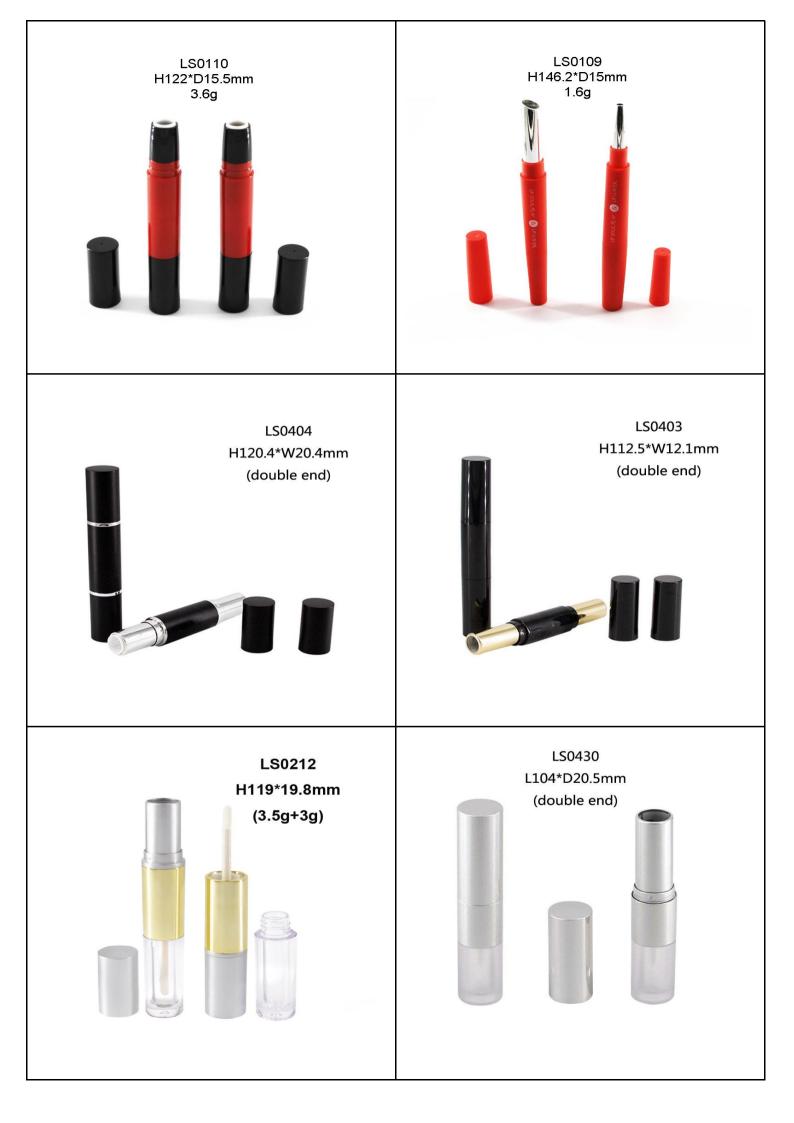

## Lipstick Tube

Our Lipstick Cases come in different shapes such as round, square, hexagon and other distinctive shapes. Custom design your products with the exact color, finish, and printing you desire. Additionally, we offer many various styles of Lipstick Cases such as push button, magnetic lid, and standard twist up.

## To get a quick quotation, please provide Model No., Quantity, Surface Handing !