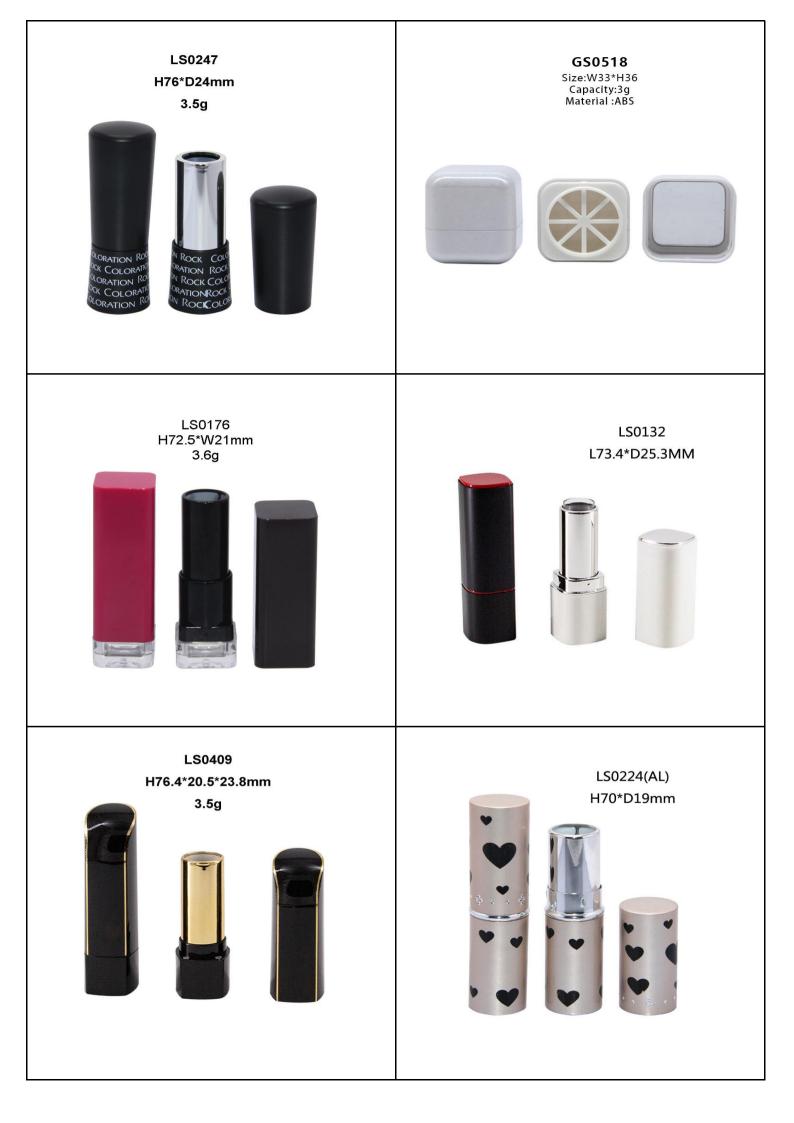

## Lipstick Tube

Our Lipstick Cases come in different shapes such as round, square, hexagon and other distinctive shapes. Custom design your products with the exact color, finish, and printing you desire. Additionally, we offer many various styles of Lipstick Cases such as push button, magnetic lid, and standard twist up.