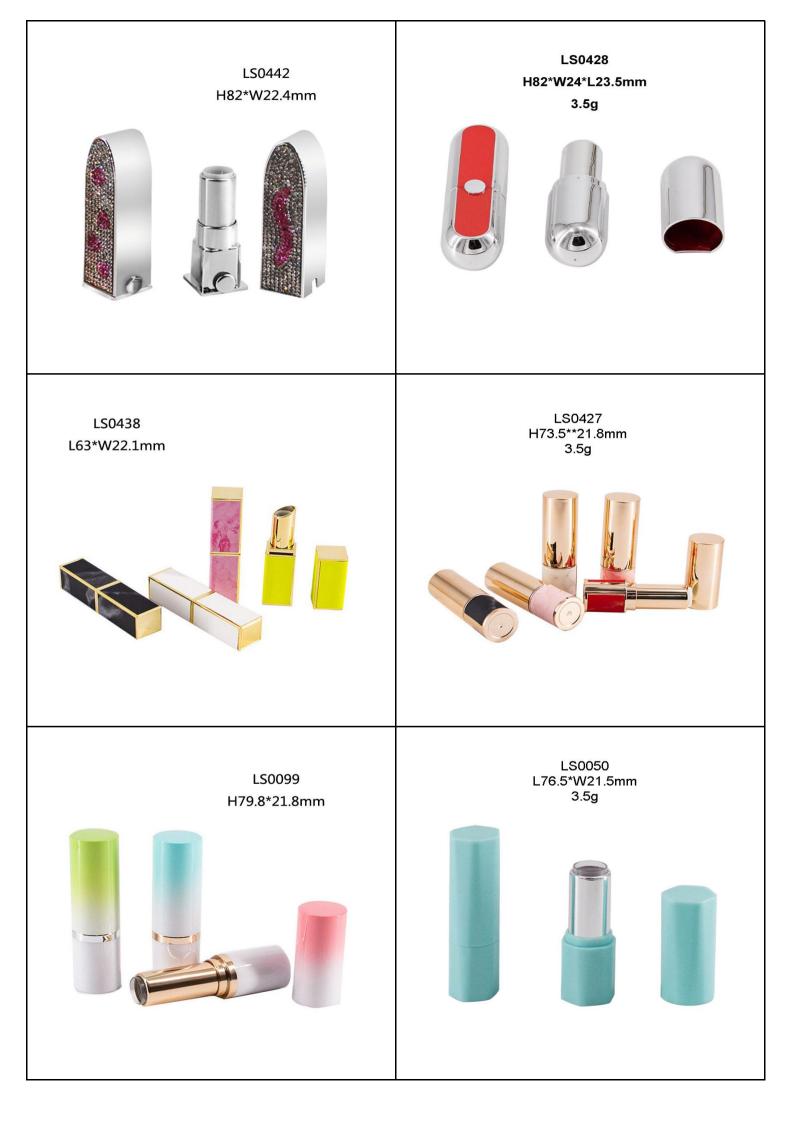

## Lipstick Tube

Our Lipstick Cases come in different shapes such as round, square, hexagon and other distinctive shapes. Custom design your products with the exact color, finish, and printing you desire. Additionally, we offer many various styles of Lipstick Cases such as push button, magnetic lid, and standard twist up.

## To get a quick quotation, please provide Model No., Quantity, Surface Handing !