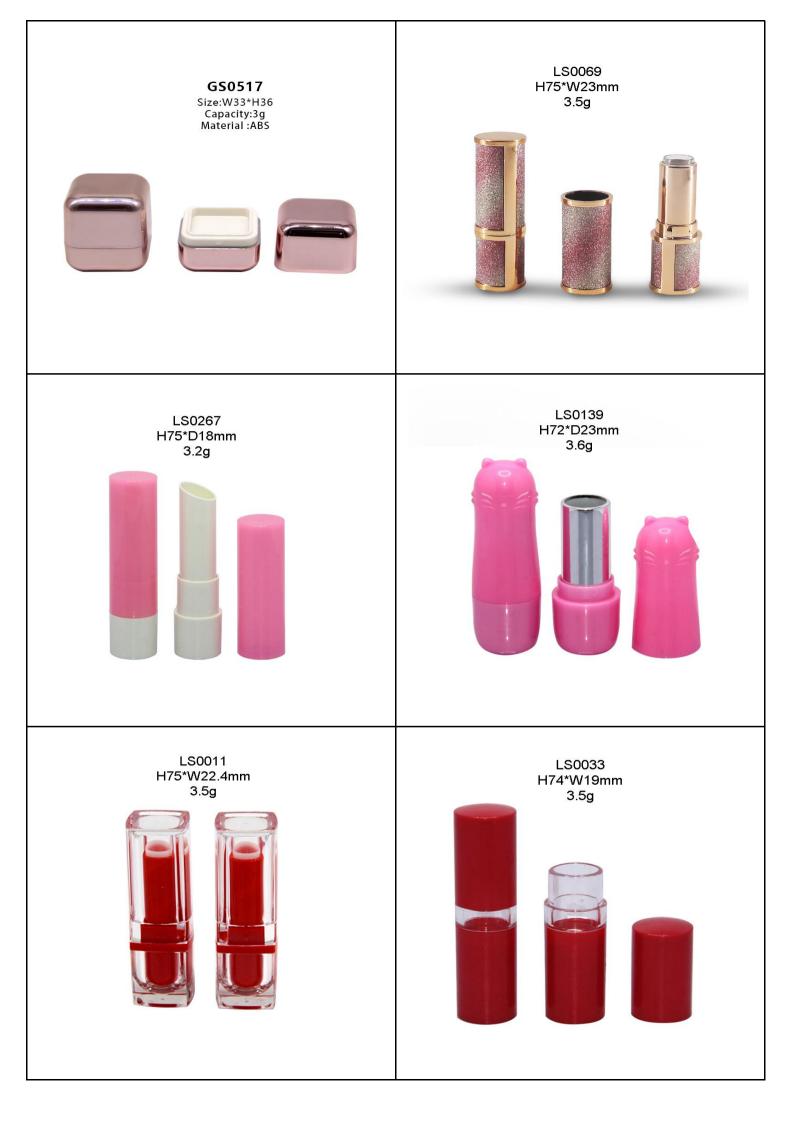

## Lipstick Tube

Our Lipstick Cases come in different shapes such as round, square, hexagon and other distinctive shapes. Custom design your products with the exact color, finish, and printing you desire. Additionally, we offer many various styles of Lipstick Cases such as push button, magnetic lid, and standard twist up.

## To get a quick quotation, please provide Model No., Quantity, Surface Handing !