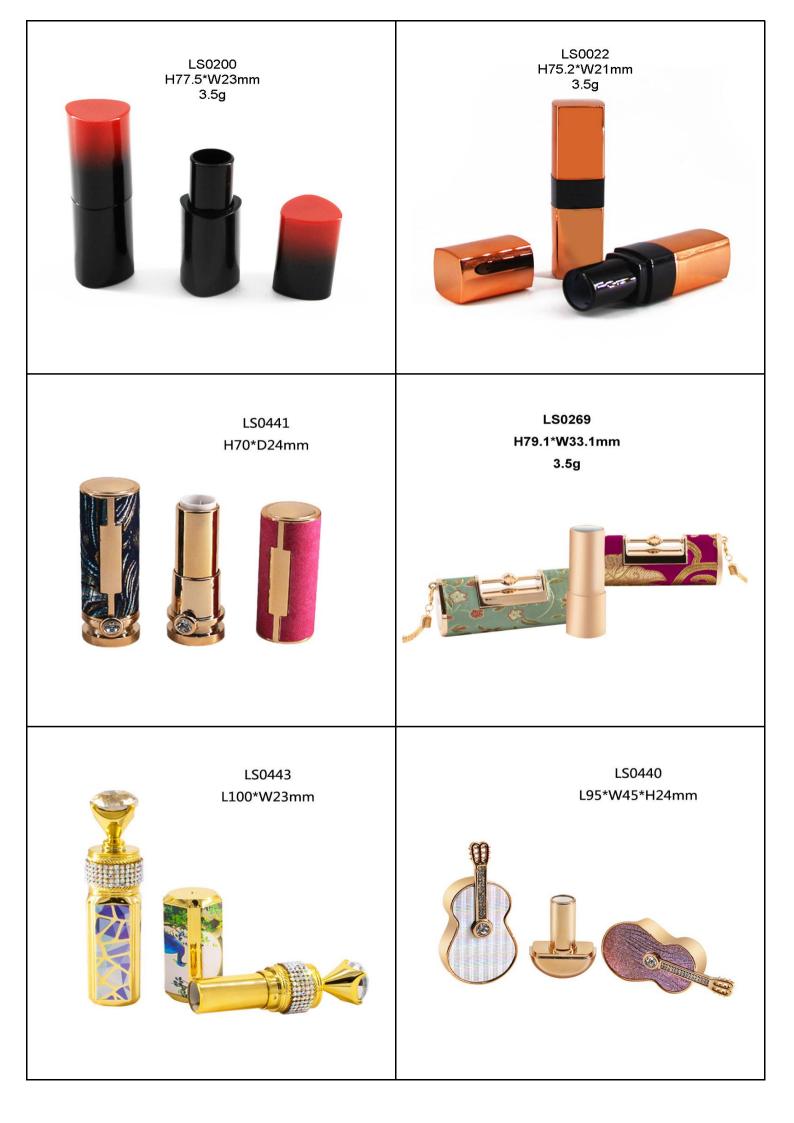

## Lipstick Tube

Our Lipstick Cases come in different shapes such as round, square, hexagon and other distinctive shapes. Custom design your products with the exact color, finish, and printing you desire. Additionally, we offer many various styles of Lipstick Cases such as push button, magnetic lid, and standard twist up.

## To get a quick quotation, please provide Model No., Quantity, Surface Handing !