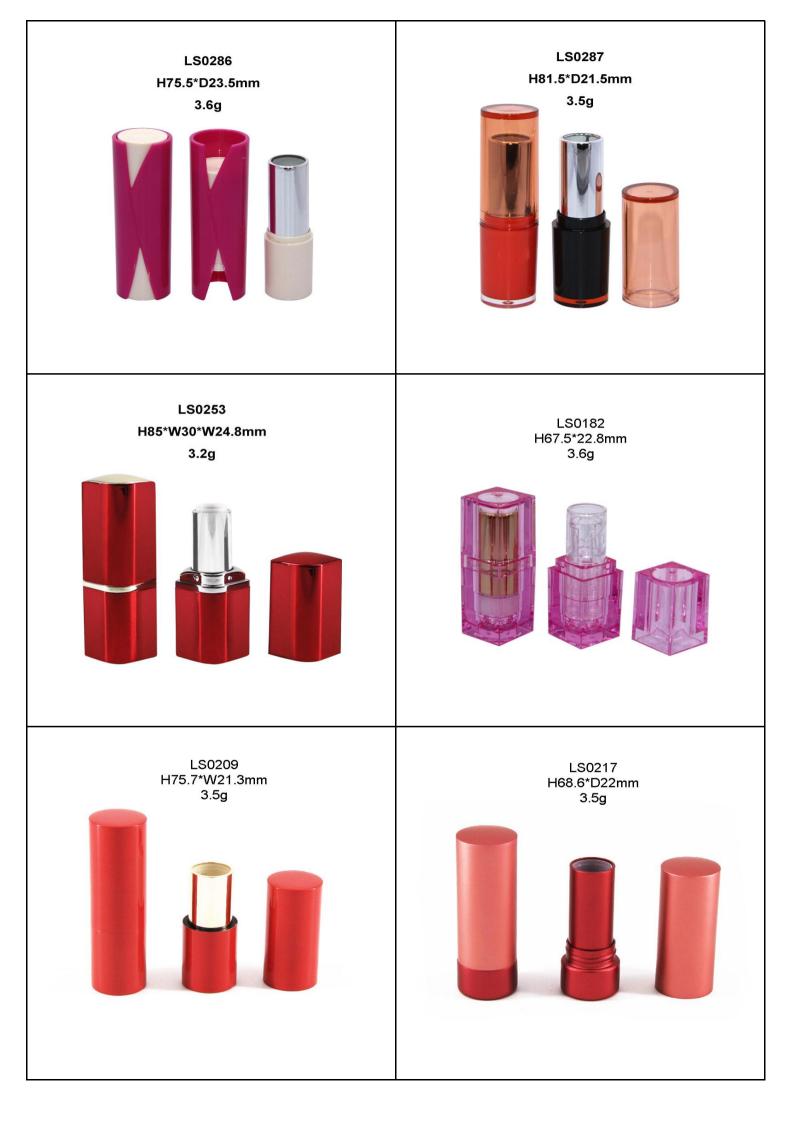

## Lipstick Tube

Our Lipstick Cases come in different shapes such as round, square, hexagon and other distinctive shapes. Custom design your products with the exact color, finish, and printing you desire. Additionally, we offer many various styles of Lipstick Cases such as push button, magnetic lid, and standard twist up.