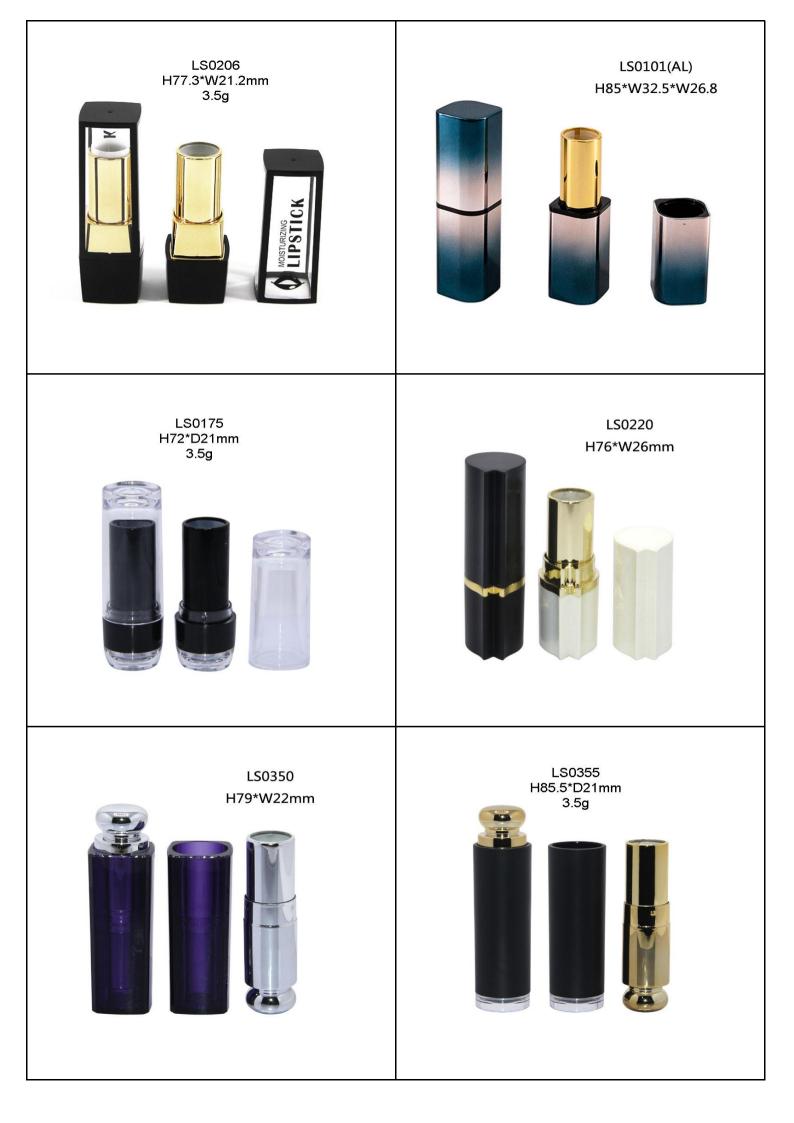

## Lipstick Tube

Our Lipstick Cases come in different shapes such as round, square, hexagon and other distinctive shapes. Custom design your products with the exact color, finish, and printing you desire. Additionally, we offer many various styles of Lipstick Cases such as push button, magnetic lid, and standard twist up.

## To get a quick quotation, please provide Model No., Quantity, Surface Handing !