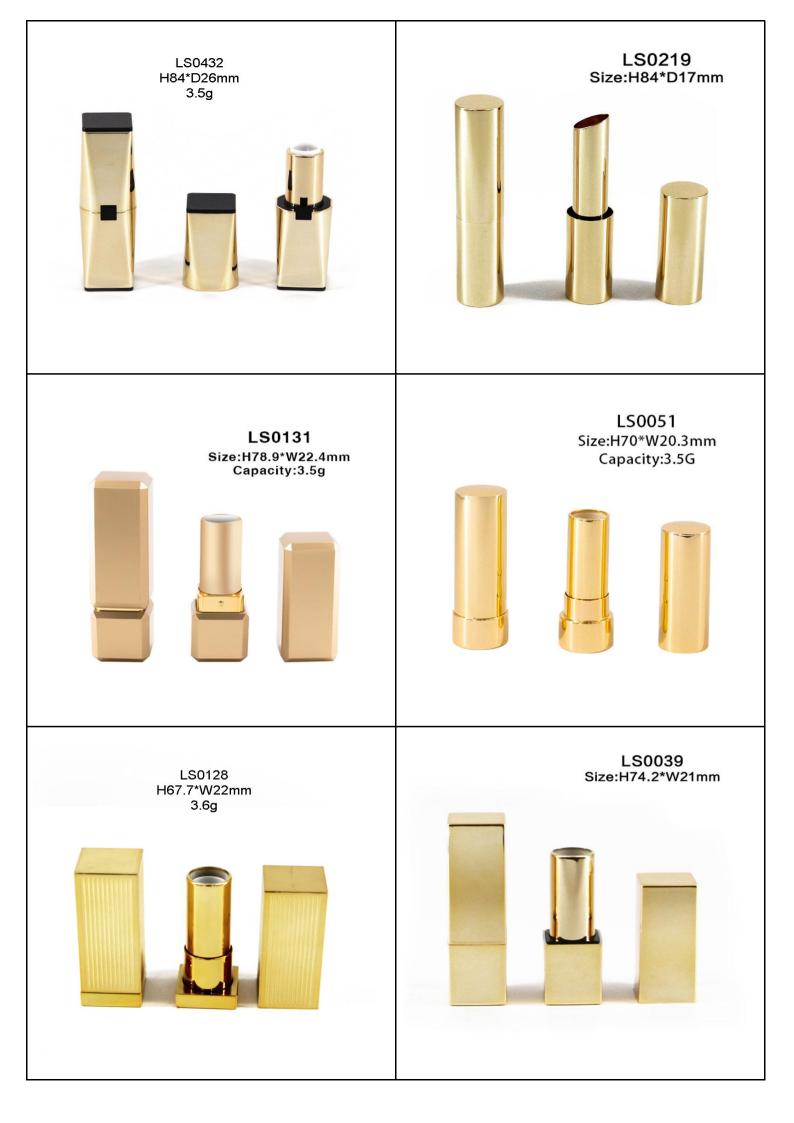

## Lipstick Tube

Our Lipstick Cases come in different shapes such as round, square, hexagon and other distinctive shapes. Custom design your products with the exact color, finish, and printing you desire. Additionally, we offer many various styles of Lipstick Cases such as push button, magnetic lid, and standard twist up.