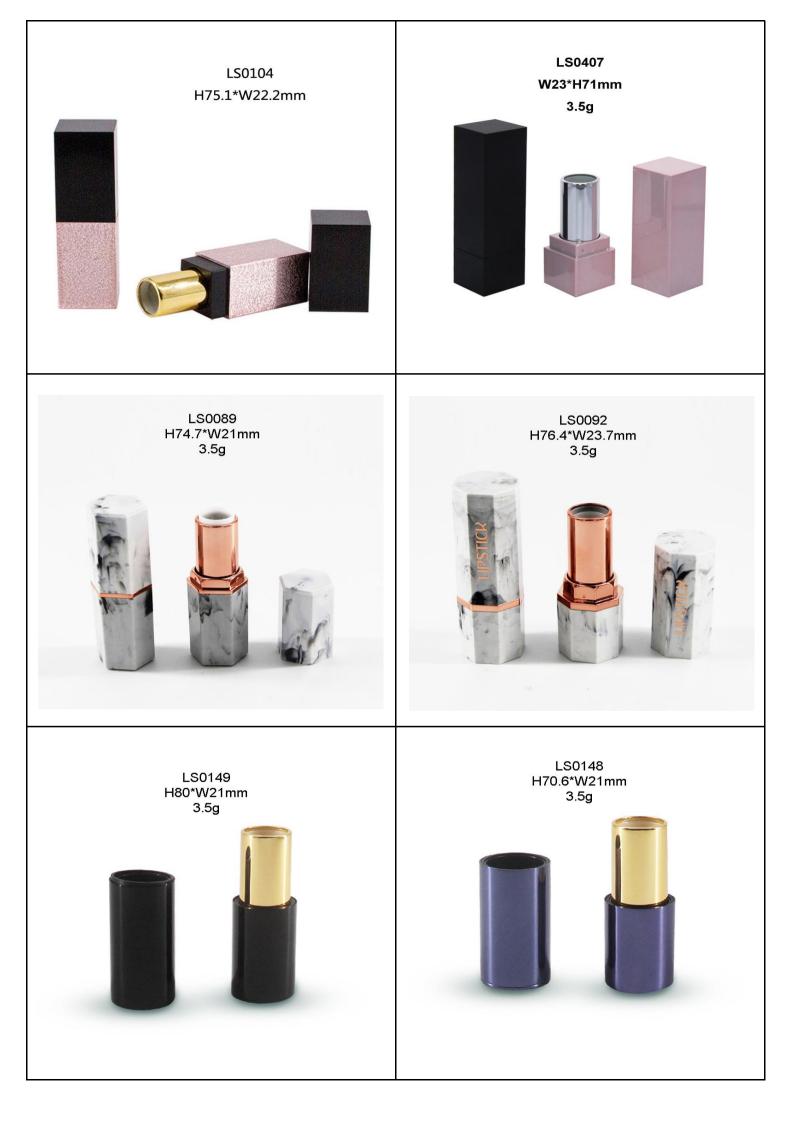

## Lipstick Tube

Our Lipstick Cases come in different shapes such as round, square, hexagon and other distinctive shapes. Custom design your products with the exact color, finish, and printing you desire. Additionally, we offer many various styles of Lipstick Cases such as push button, magnetic lid, and standard twist up.