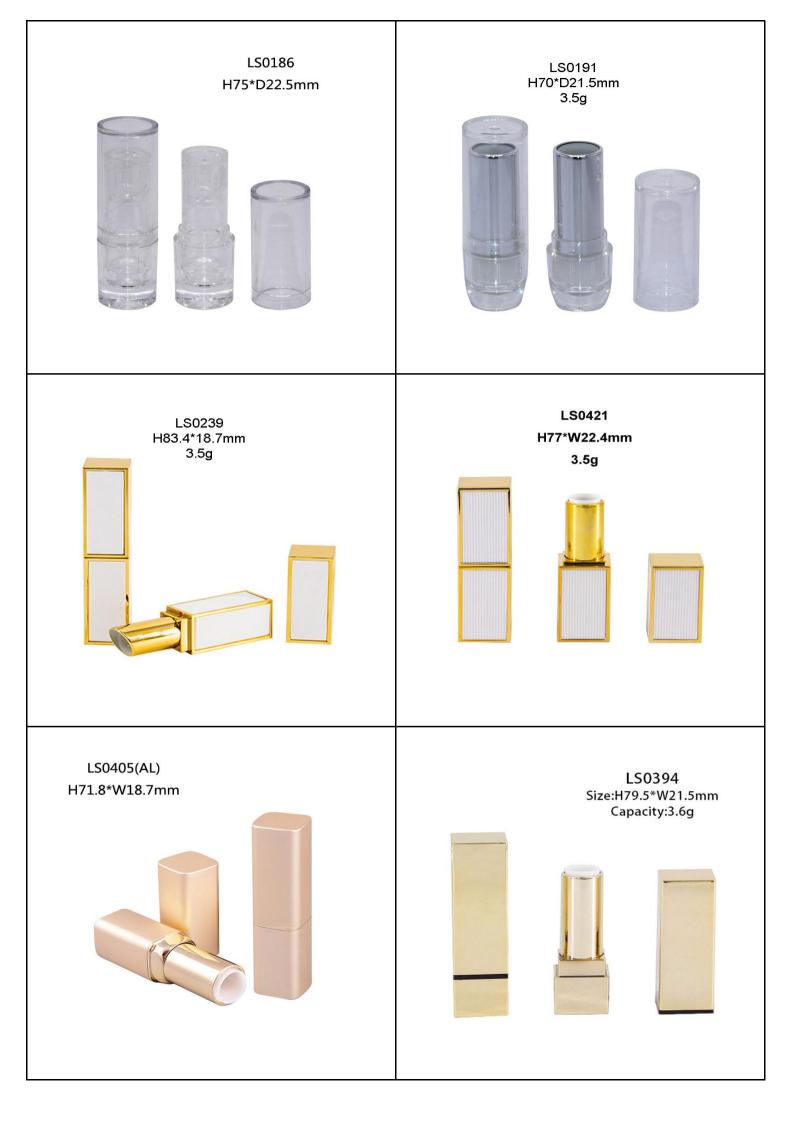

## Lipstick Tube

Our Lipstick Cases come in different shapes such as round, square, hexagon and other distinctive shapes. Custom design your products with the exact color, finish, and printing you desire. Additionally, we offer many various styles of Lipstick Cases such as push button, magnetic lid, and standard twist up.