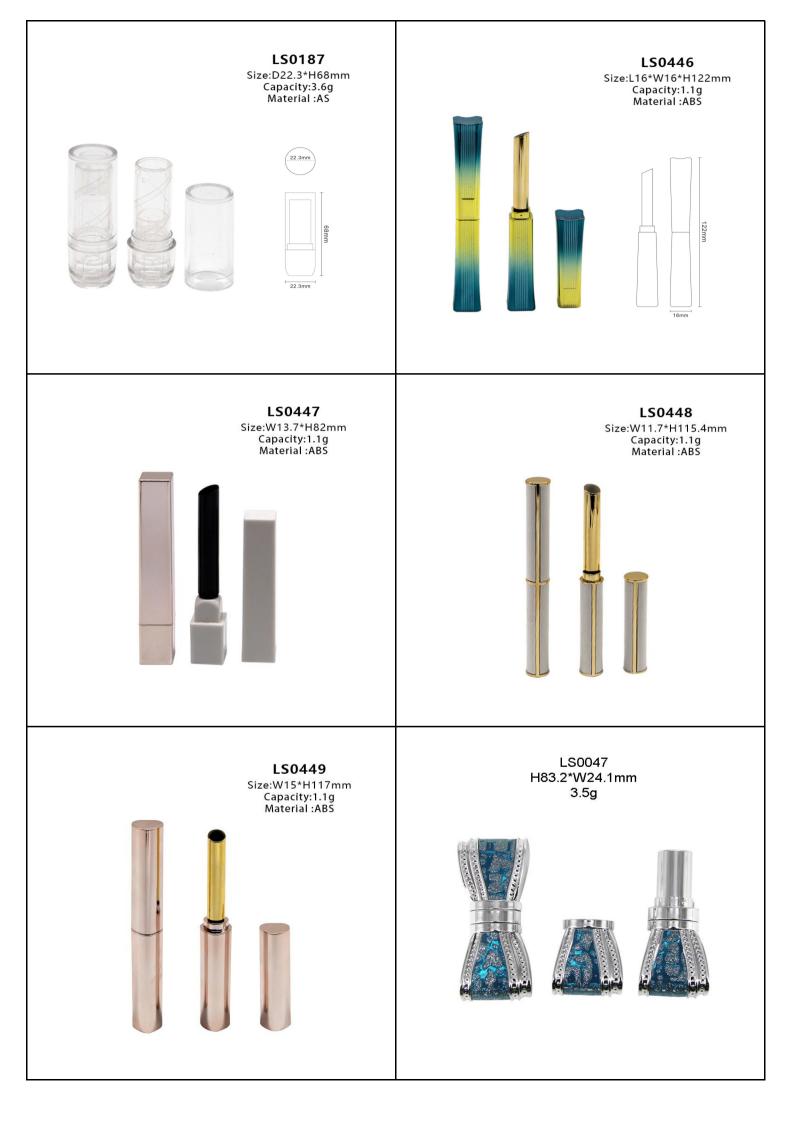

## Lipstick Tube

Our Lipstick Cases come in different shapes such as round, square, hexagon and other distinctive shapes. Custom design your products with the exact color, finish, and printing you desire. Additionally, we offer many various styles of Lipstick Cases such as push button, magnetic lid, and standard twist up.