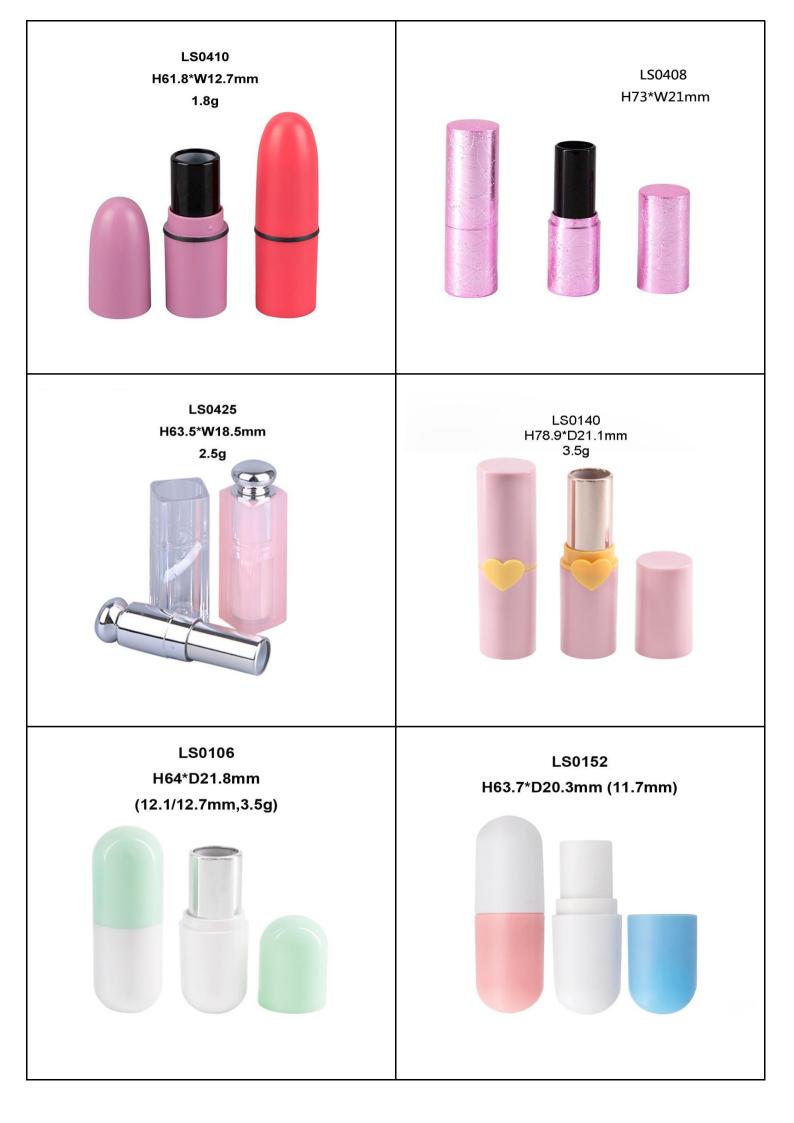

## Lipstick Tube

Our Lipstick Cases come in different shapes such as round, square, hexagon and other distinctive shapes. Custom design your products with the exact color, finish, and printing you desire. Additionally, we offer many various styles of Lipstick Cases such as push button, magnetic lid, and standard twist up.

## To get a quick quotation, please provide Model No., Quantity, Surface Handing !