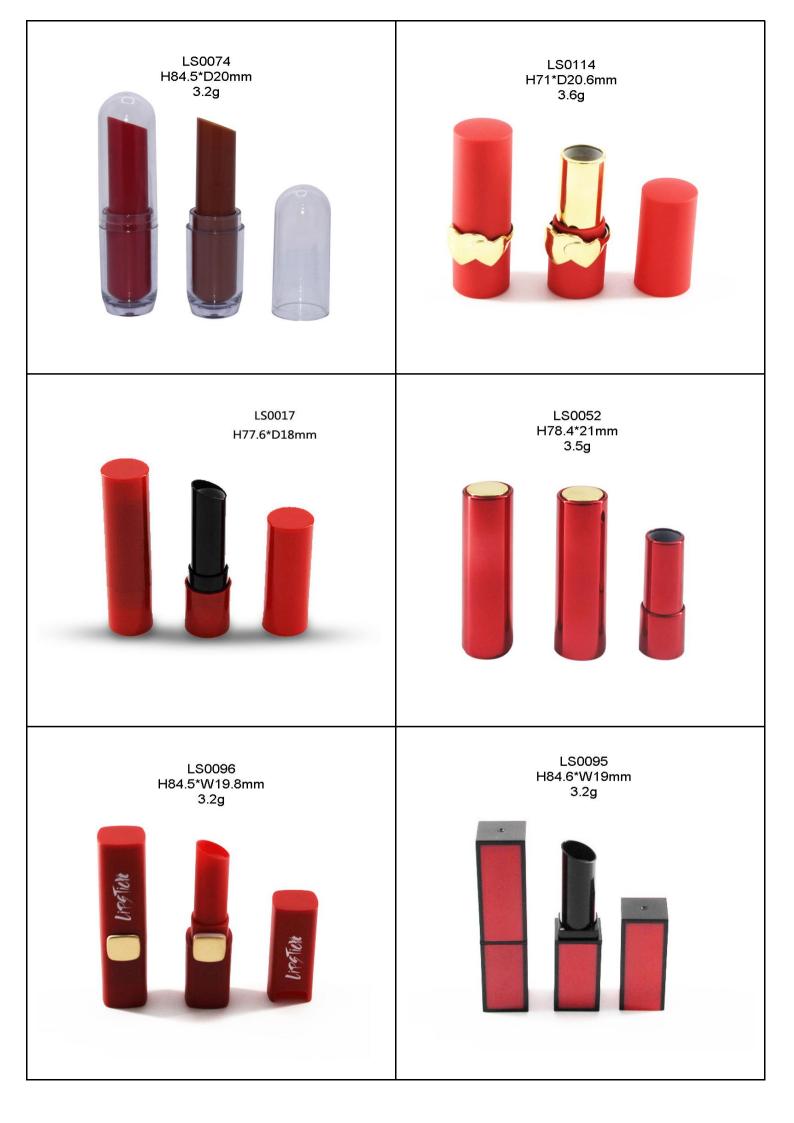

## Lipstick Tube

Our Lipstick Cases come in different shapes such as round, square, hexagon and other distinctive shapes. Custom design your products with the exact color, finish, and printing you desire. Additionally, we offer many various styles of Lipstick Cases such as push button, magnetic lid, and standard twist up.

## To get a quick quotation, please provide Model No., Quantity, Surface Handing !