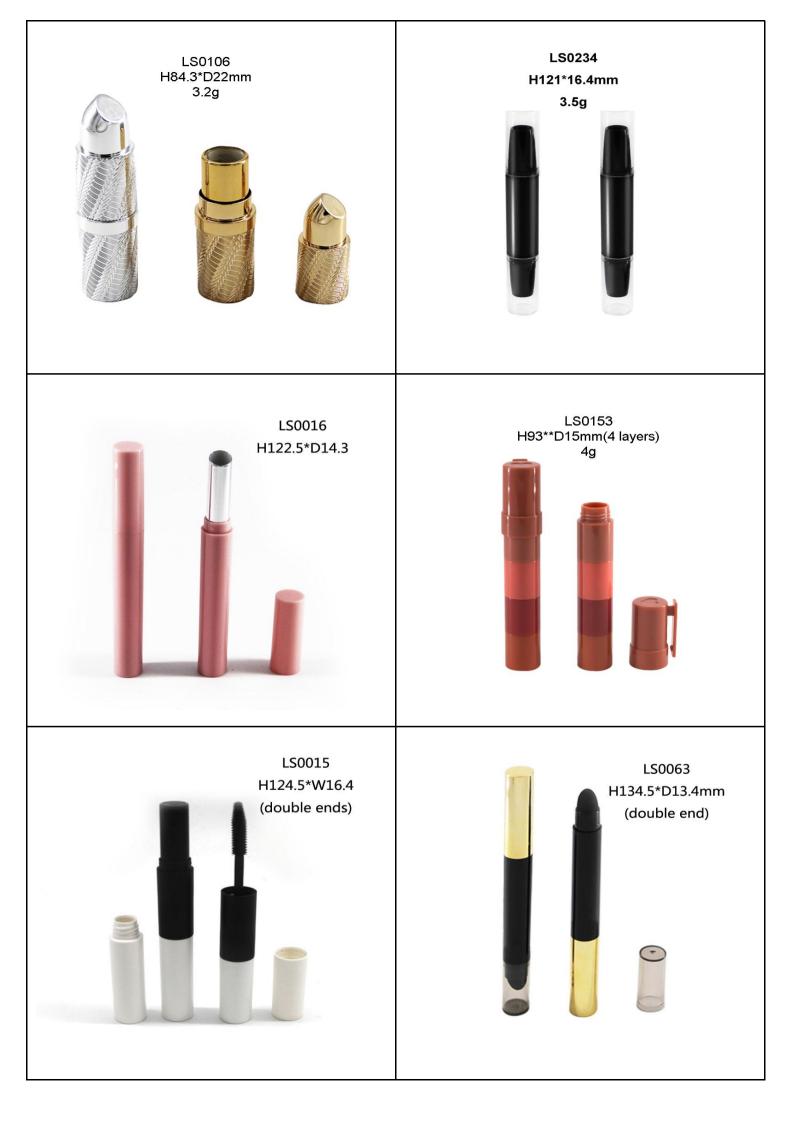

## Lipstick Tube

Our Lipstick Cases come in different shapes such as round, square, hexagon and other distinctive shapes. Custom design your products with the exact color, finish, and printing you desire. Additionally, we offer many various styles of Lipstick Cases such as push button, magnetic lid, and standard twist up.

## To get a quick quotation, please provide Model No., Quantity, Surface Handing !