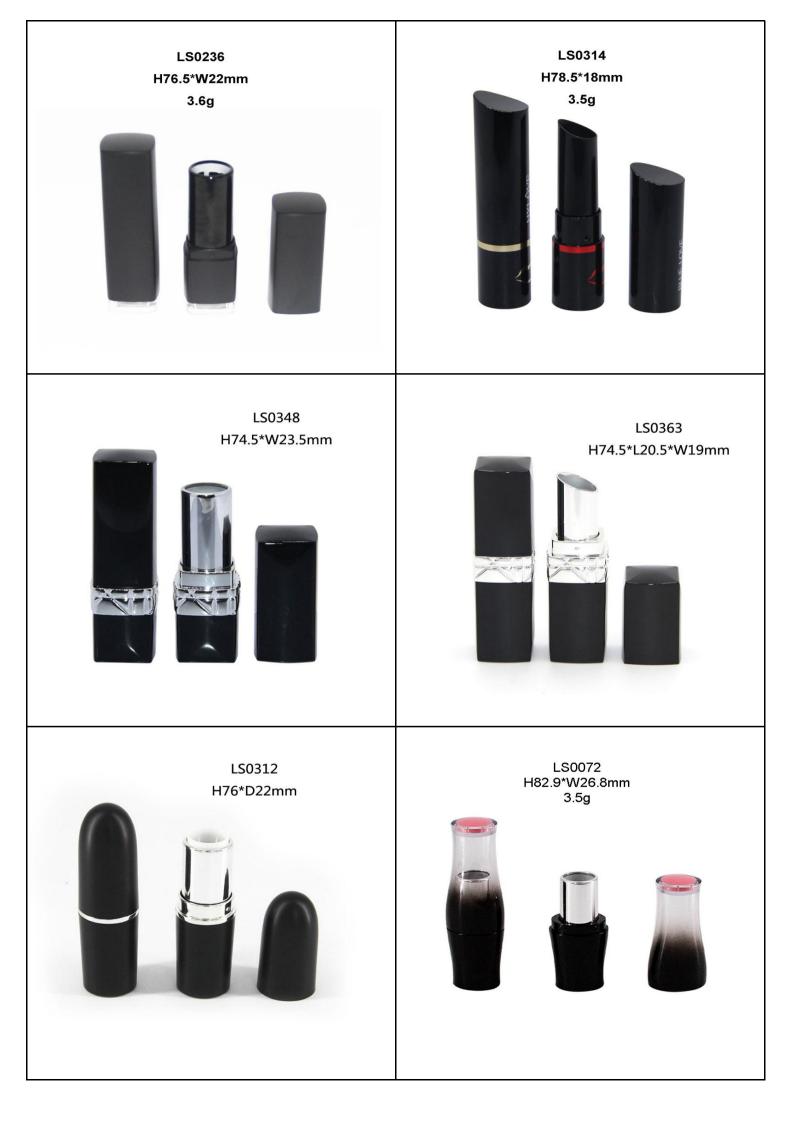

## Lipstick Tube

Our Lipstick Cases come in different shapes such as round, square, hexagon and other distinctive shapes. Custom design your products with the exact color, finish, and printing you desire. Additionally, we offer many various styles of Lipstick Cases such as push button, magnetic lid, and standard twist up.

## To get a quick quotation, please provide Model No., Quantity, Surface Handing !