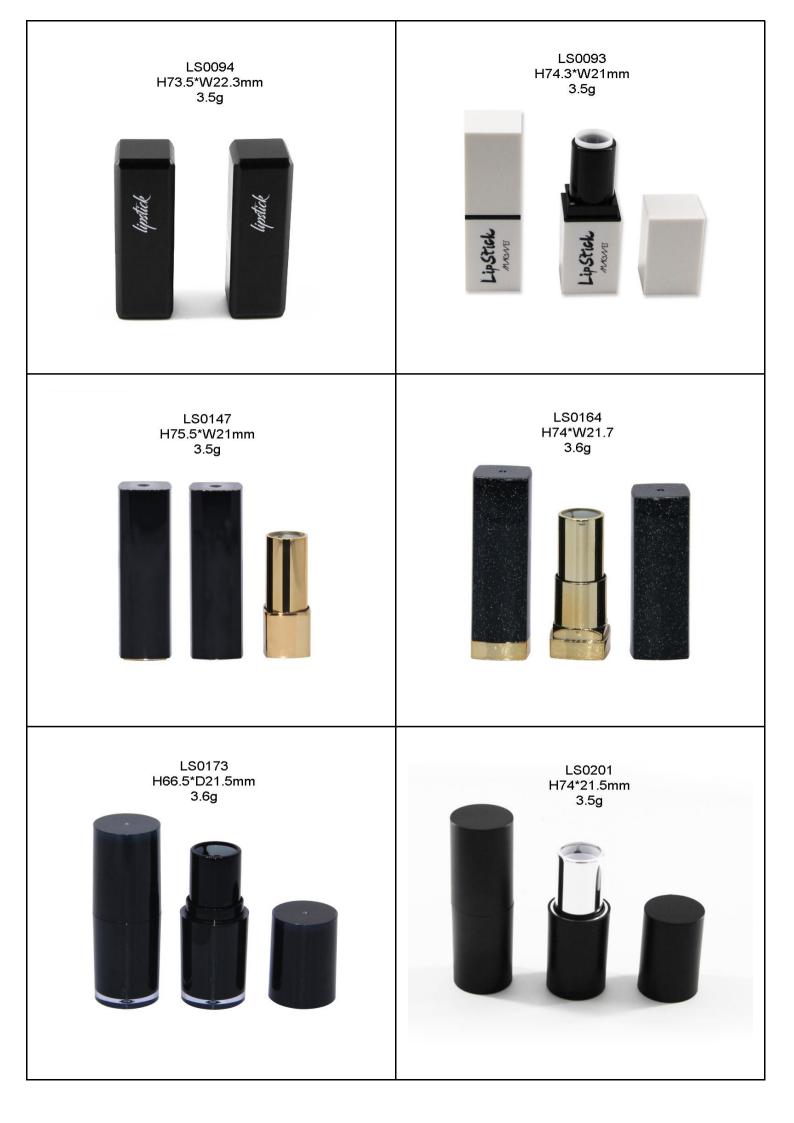

## Lipstick Tube

Our Lipstick Cases come in different shapes such as round, square, hexagon and other distinctive shapes. Custom design your products with the exact color, finish, and printing you desire. Additionally, we offer many various styles of Lipstick Cases such as push button, magnetic lid, and standard twist up.

## To get a quick quotation, please provide Model No., Quantity, Surface Handing !