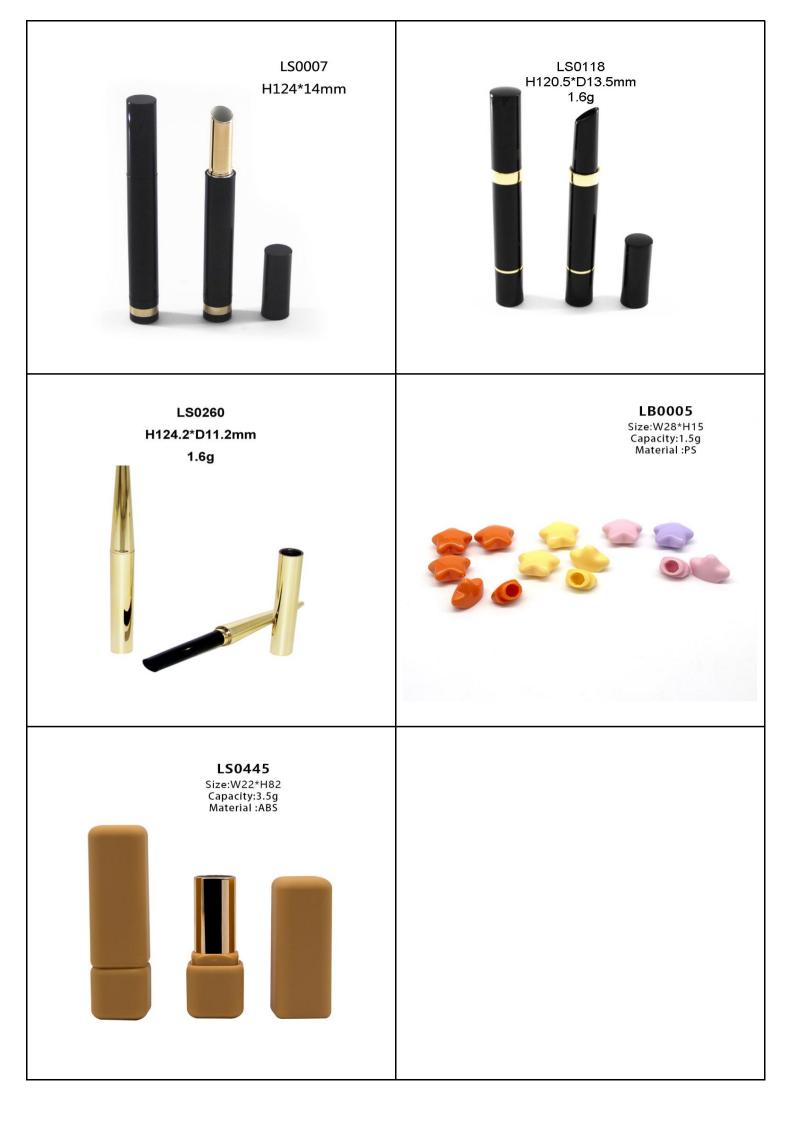

## Lipstick Tube

Our Lipstick Cases come in different shapes such as round, square, hexagon and other distinctive shapes. Custom design your products with the exact color, finish, and printing you desire. Additionally, we offer many various styles of Lipstick Cases such as push button, magnetic lid, and standard twist up.

## To get a quick quotation, please provide Model No., Quantity, Surface Handing !