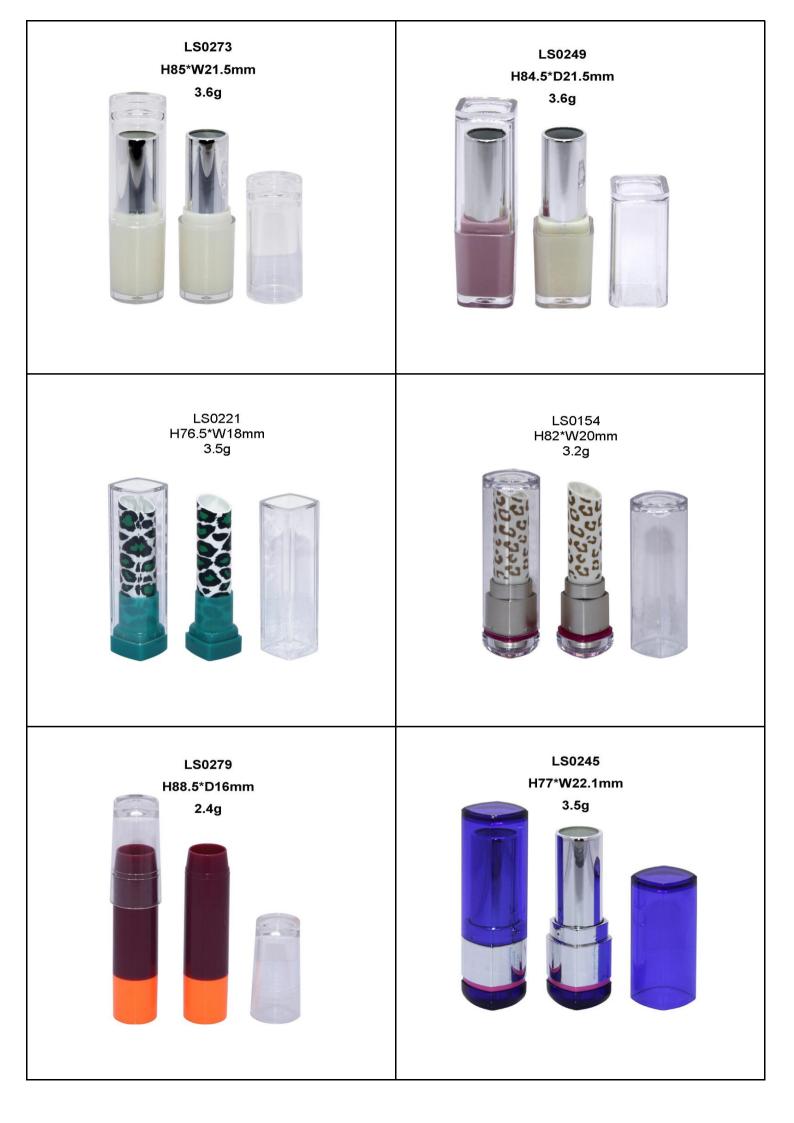

## Lipstick Tube

Our Lipstick Cases come in different shapes such as round, square, hexagon and other distinctive shapes. Custom design your products with the exact color, finish, and printing you desire. Additionally, we offer many various styles of Lipstick Cases such as push button, magnetic lid, and standard twist up.

## To get a quick quotation, please provide Model No., Quantity, Surface Handing !