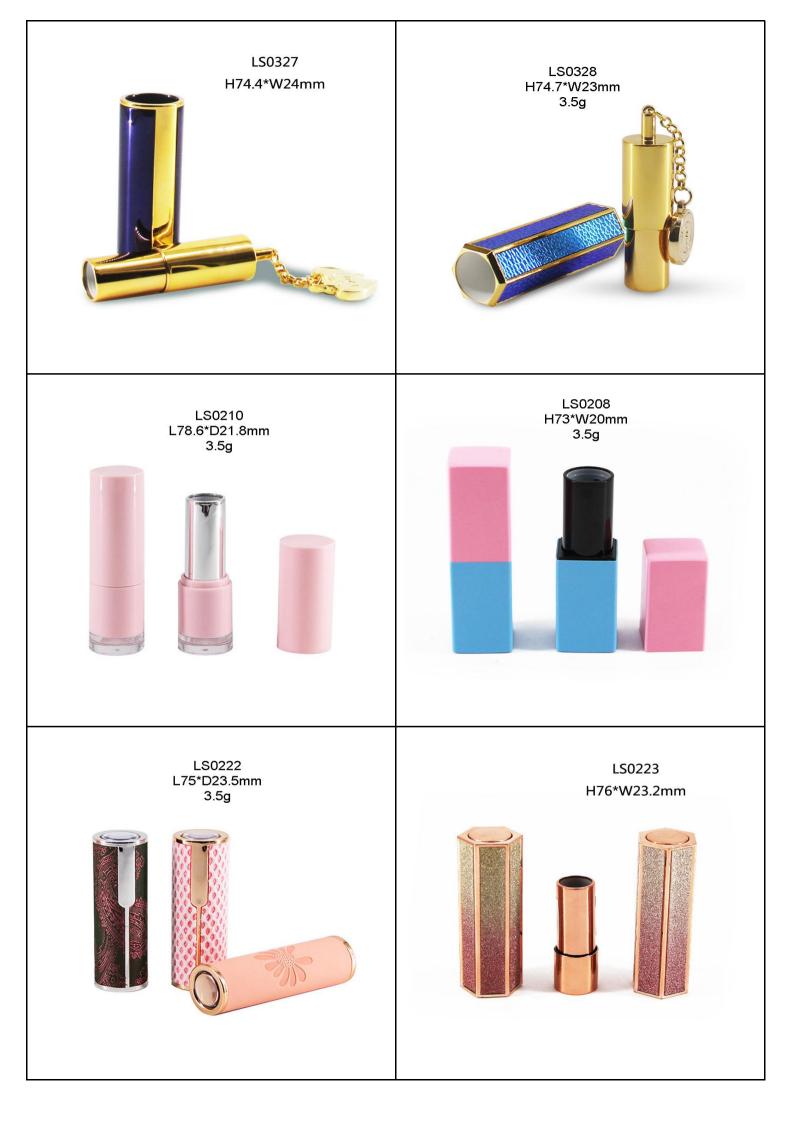

## Lipstick Tube

Our Lipstick Cases come in different shapes such as round, square, hexagon and other distinctive shapes. Custom design your products with the exact color, finish, and printing you desire. Additionally, we offer many various styles of Lipstick Cases such as push button, magnetic lid, and standard twist up.

## To get a quick quotation, please provide Model No., Quantity, Surface Handing !