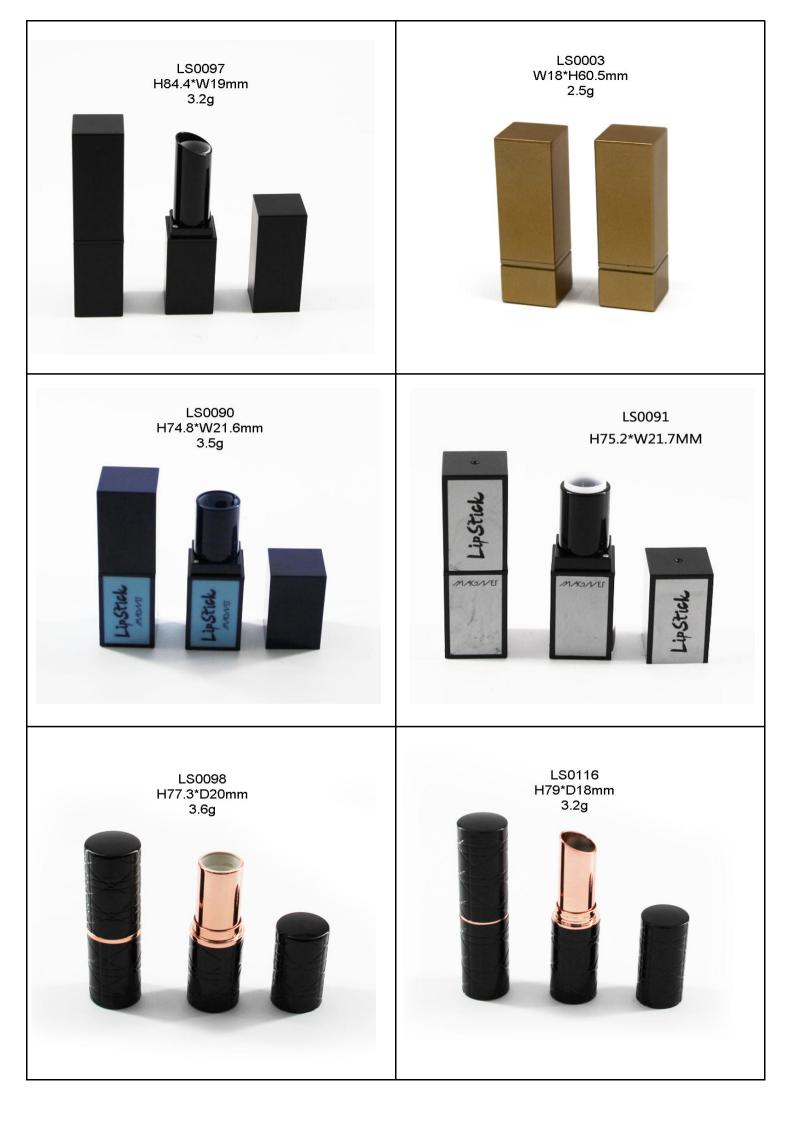

## Lipstick Tube

Our Lipstick Cases come in different shapes such as round, square, hexagon and other distinctive shapes. Custom design your products with the exact color, finish, and printing you desire. Additionally, we offer many various styles of Lipstick Cases such as push button, magnetic lid, and standard twist up.

## To get a quick quotation, please provide Model No., Quantity, Surface Handing !