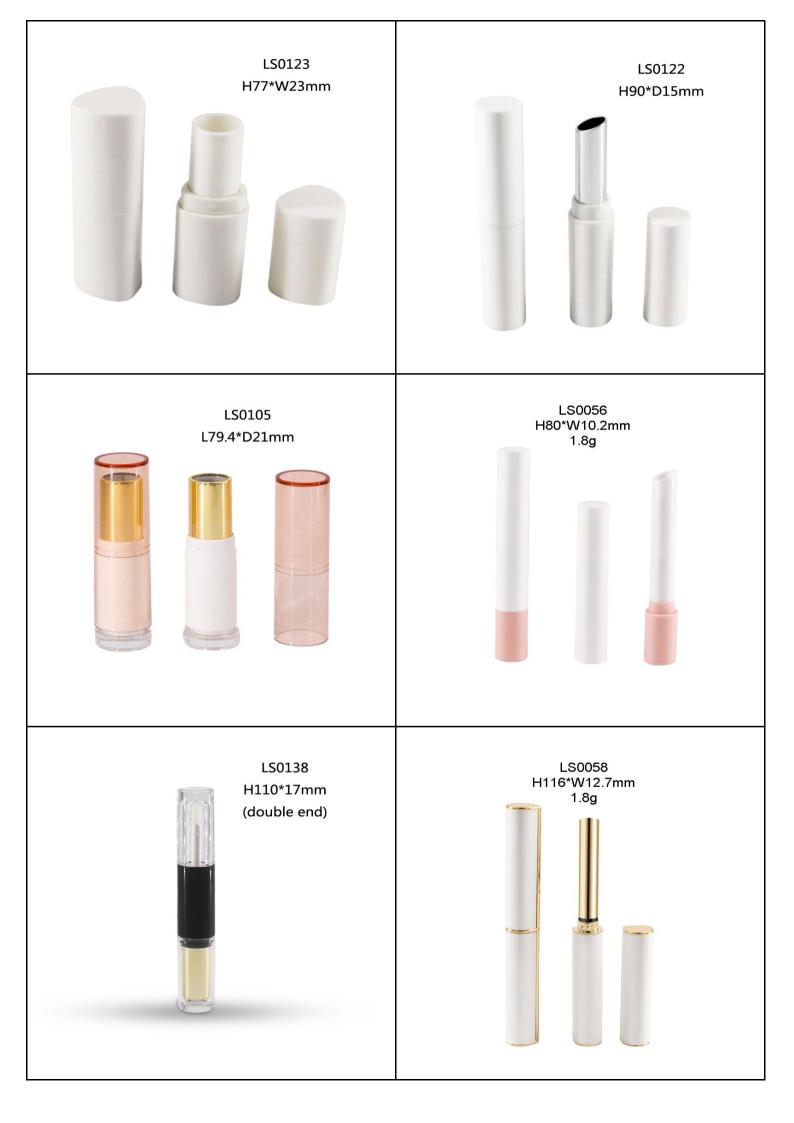

## Lipstick Tube

Our Lipstick Cases come in different shapes such as round, square, hexagon and other distinctive shapes. Custom design your products with the exact color, finish, and printing you desire. Additionally, we offer many various styles of Lipstick Cases such as push button, magnetic lid, and standard twist up.

## To get a quick quotation, please provide Model No., Quantity, Surface Handing !