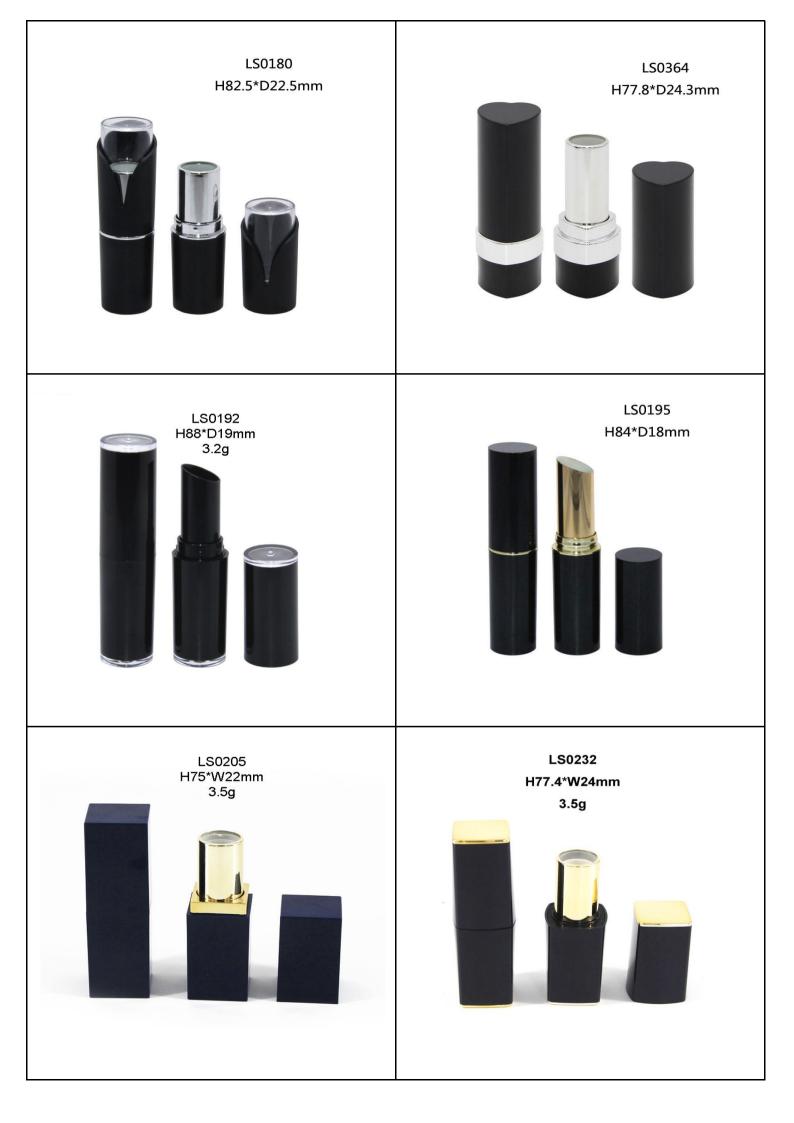

## Lipstick Tube

Our Lipstick Cases come in different shapes such as round, square, hexagon and other distinctive shapes. Custom design your products with the exact color, finish, and printing you desire. Additionally, we offer many various styles of Lipstick Cases such as push button, magnetic lid, and standard twist up.

## To get a quick quotation, please provide Model No., Quantity, Surface Handing !