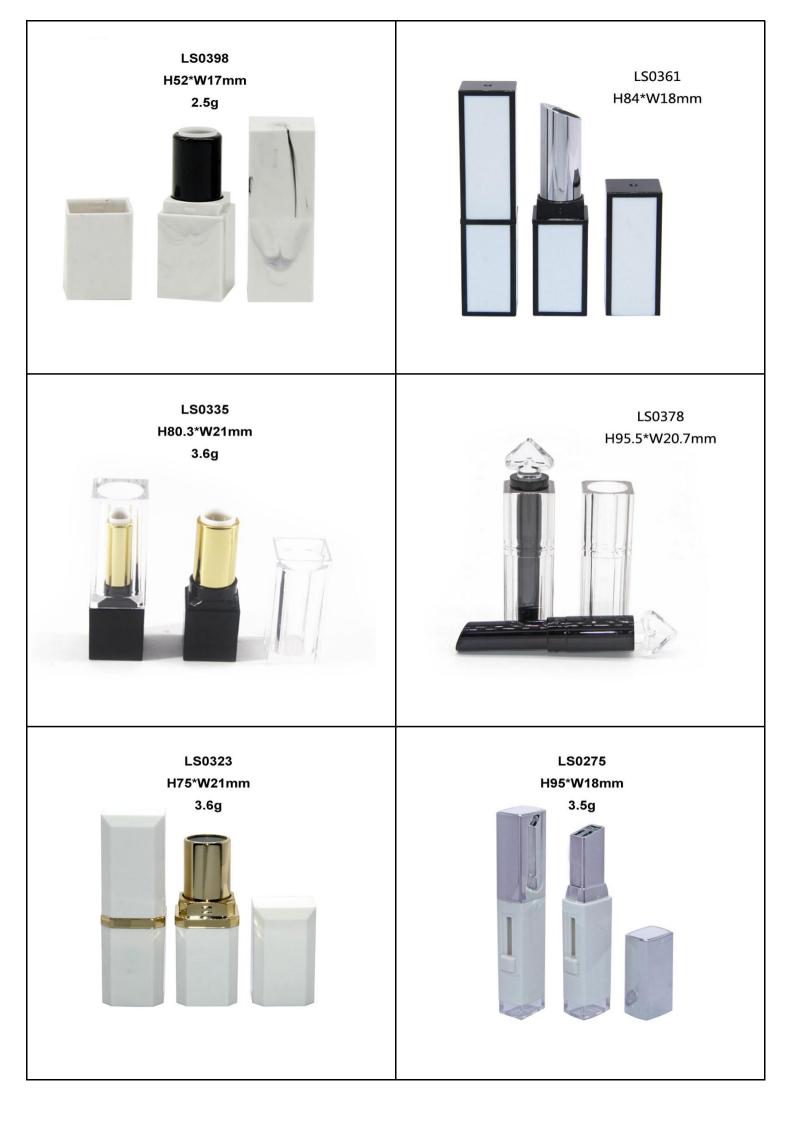

## Lipstick Tube

Our Lipstick Cases come in different shapes such as round, square, hexagon and other distinctive shapes. Custom design your products with the exact color, finish, and printing you desire. Additionally, we offer many various styles of Lipstick Cases such as push button, magnetic lid, and standard twist up.

## To get a quick quotation, please provide Model No., Quantity, Surface Handing !