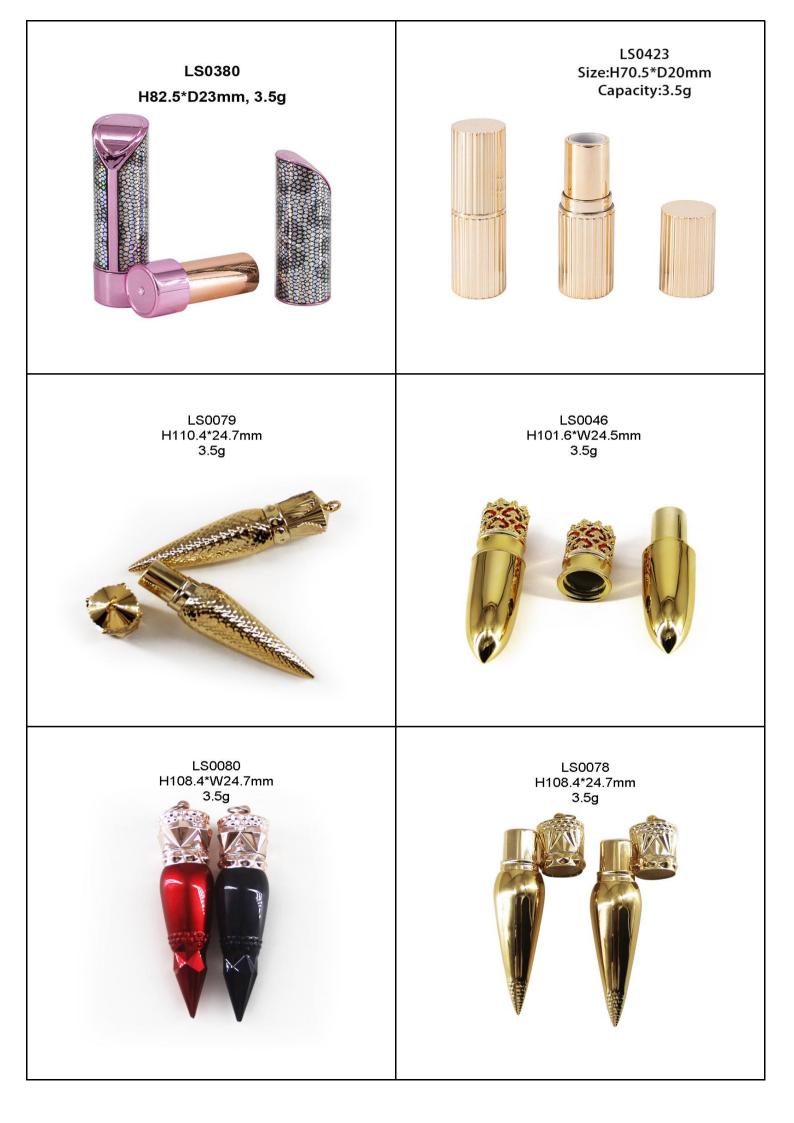

## Lipstick Tube

Our Lipstick Cases come in different shapes such as round, square, hexagon and other distinctive shapes. Custom design your products with the exact color, finish, and printing you desire. Additionally, we offer many various styles of Lipstick Cases such as push button, magnetic lid, and standard twist up.