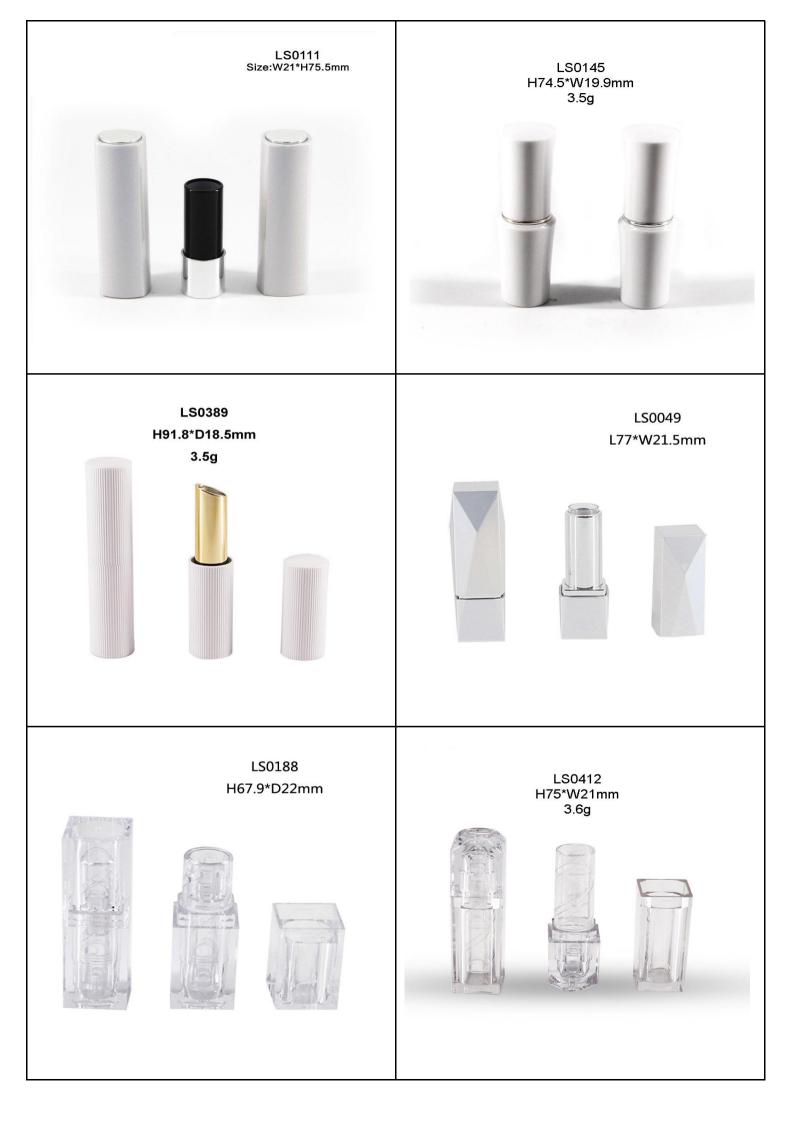

## Lipstick Tube

Our Lipstick Cases come in different shapes such as round, square, hexagon and other distinctive shapes. Custom design your products with the exact color, finish, and printing you desire. Additionally, we offer many various styles of Lipstick Cases such as push button, magnetic lid, and standard twist up.