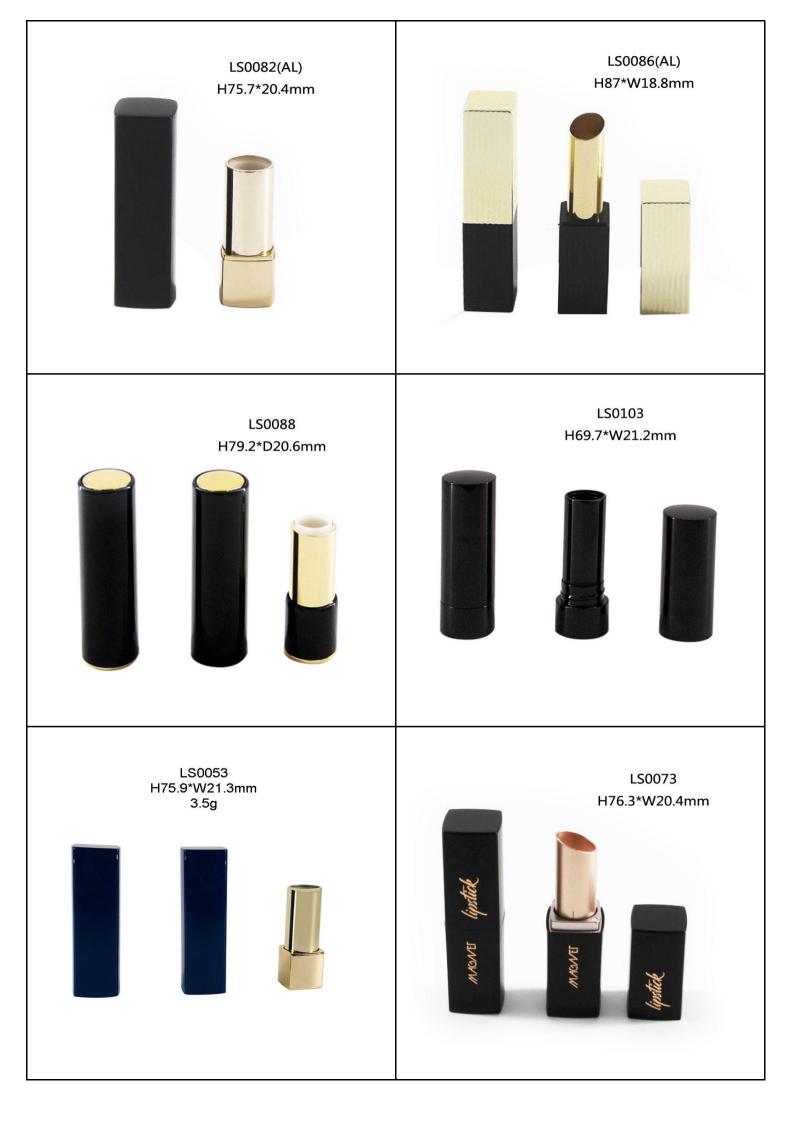

## Lipstick Tube

Our Lipstick Cases come in different shapes such as round, square, hexagon and other distinctive shapes. Custom design your products with the exact color, finish, and printing you desire. Additionally, we offer many various styles of Lipstick Cases such as push button, magnetic lid, and standard twist up.

## To get a quick quotation, please provide Model No., Quantity, Surface Handing !