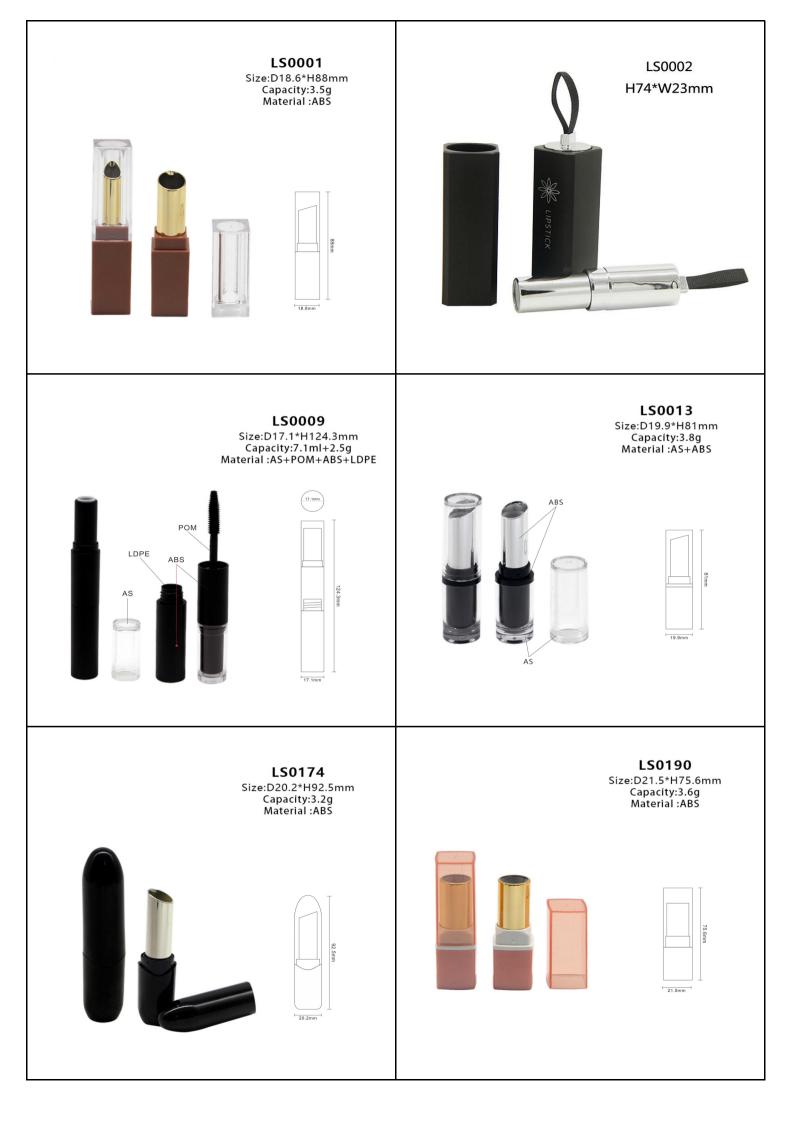

## Lipstick Tube

Our Lipstick Cases come in different shapes such as round, square, hexagon and other distinctive shapes. Custom design your products with the exact color, finish, and printing you desire. Additionally, we offer many various styles of Lipstick Cases such as push button, magnetic lid, and standard twist up.