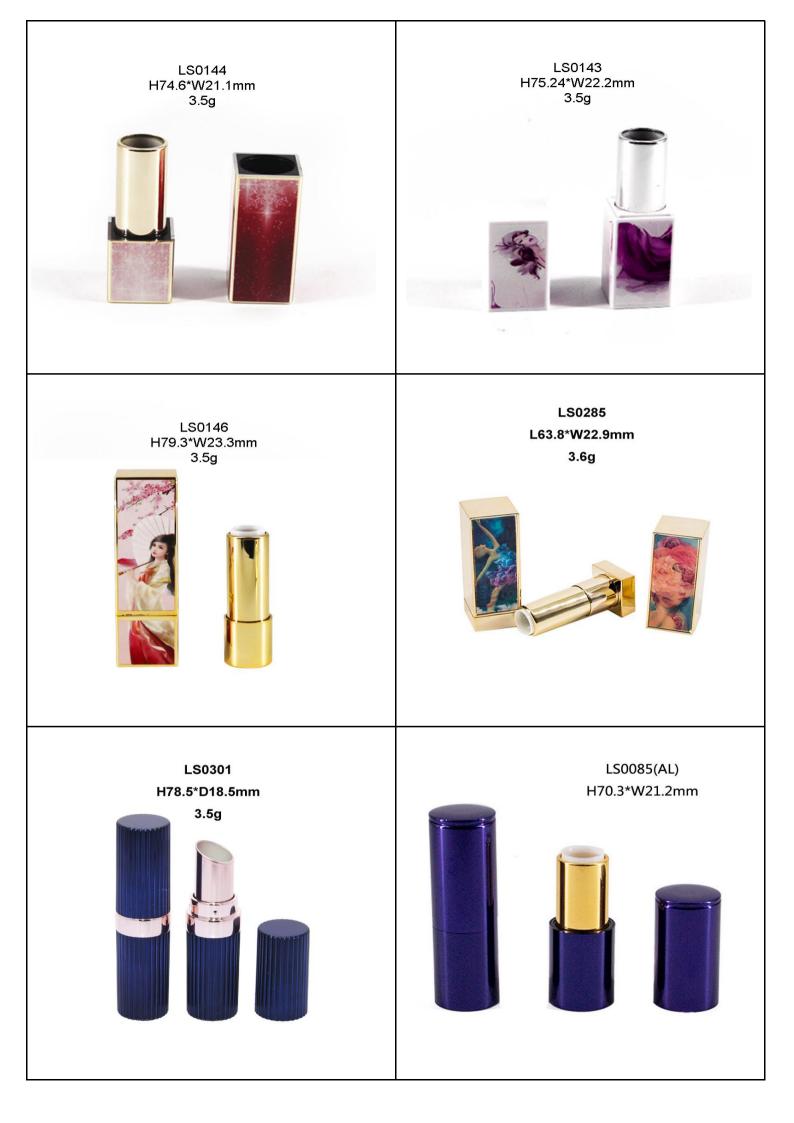

## Lipstick Tube

Our Lipstick Cases come in different shapes such as round, square, hexagon and other distinctive shapes. Custom design your products with the exact color, finish, and printing you desire. Additionally, we offer many various styles of Lipstick Cases such as push button, magnetic lid, and standard twist up.