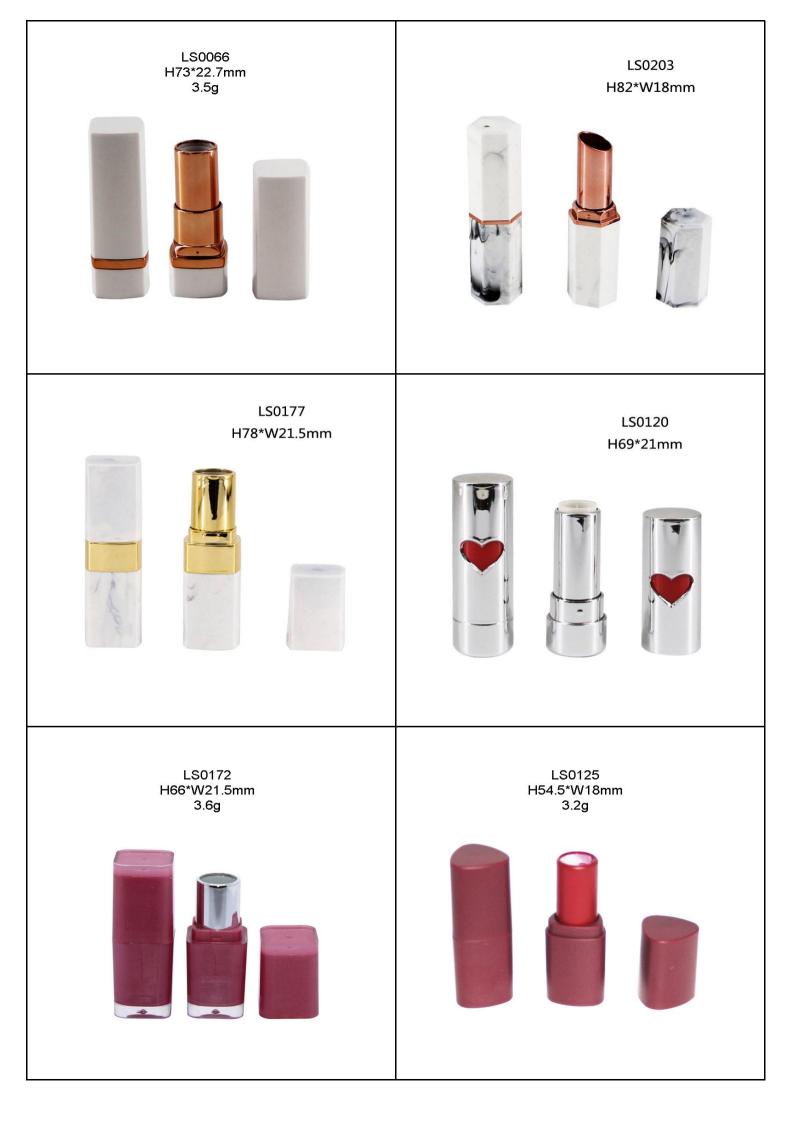

## Lipstick Tube

Our Lipstick Cases come in different shapes such as round, square, hexagon and other distinctive shapes. Custom design your products with the exact color, finish, and printing you desire. Additionally, we offer many various styles of Lipstick Cases such as push button, magnetic lid, and standard twist up.