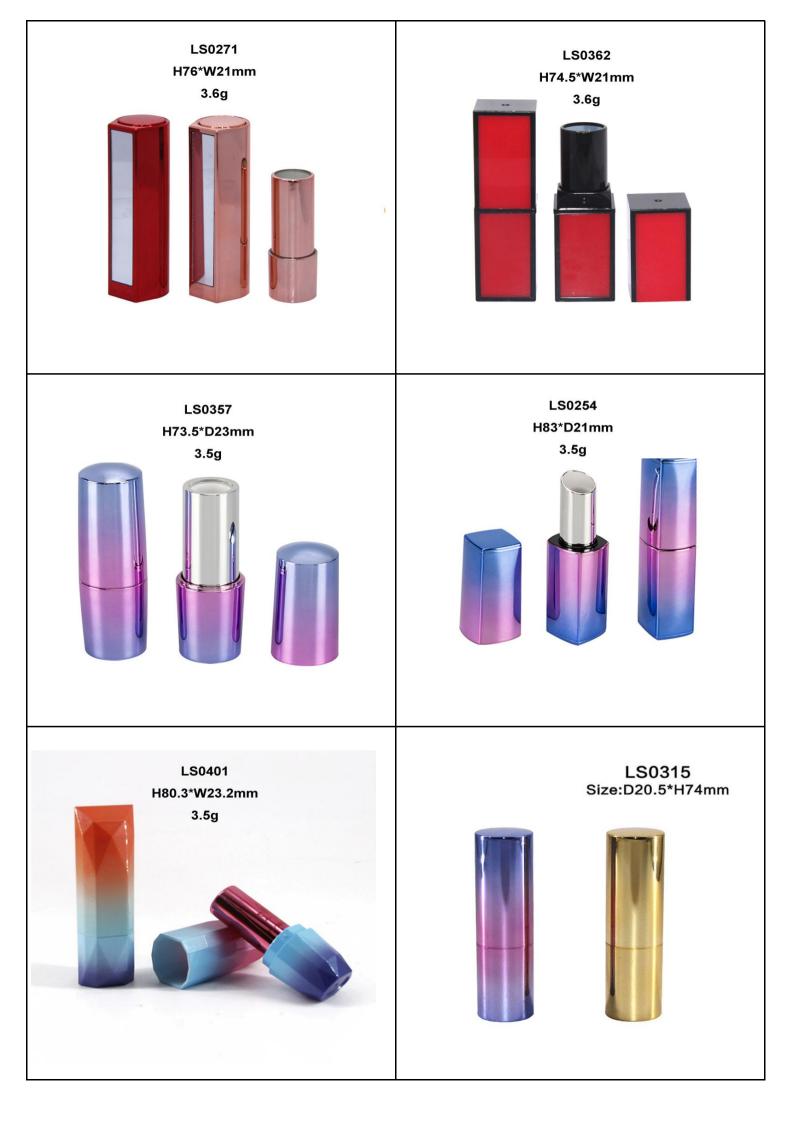

## Lipstick Tube

Our Lipstick Cases come in different shapes such as round, square, hexagon and other distinctive shapes. Custom design your products with the exact color, finish, and printing you desire. Additionally, we offer many various styles of Lipstick Cases such as push button, magnetic lid, and standard twist up.