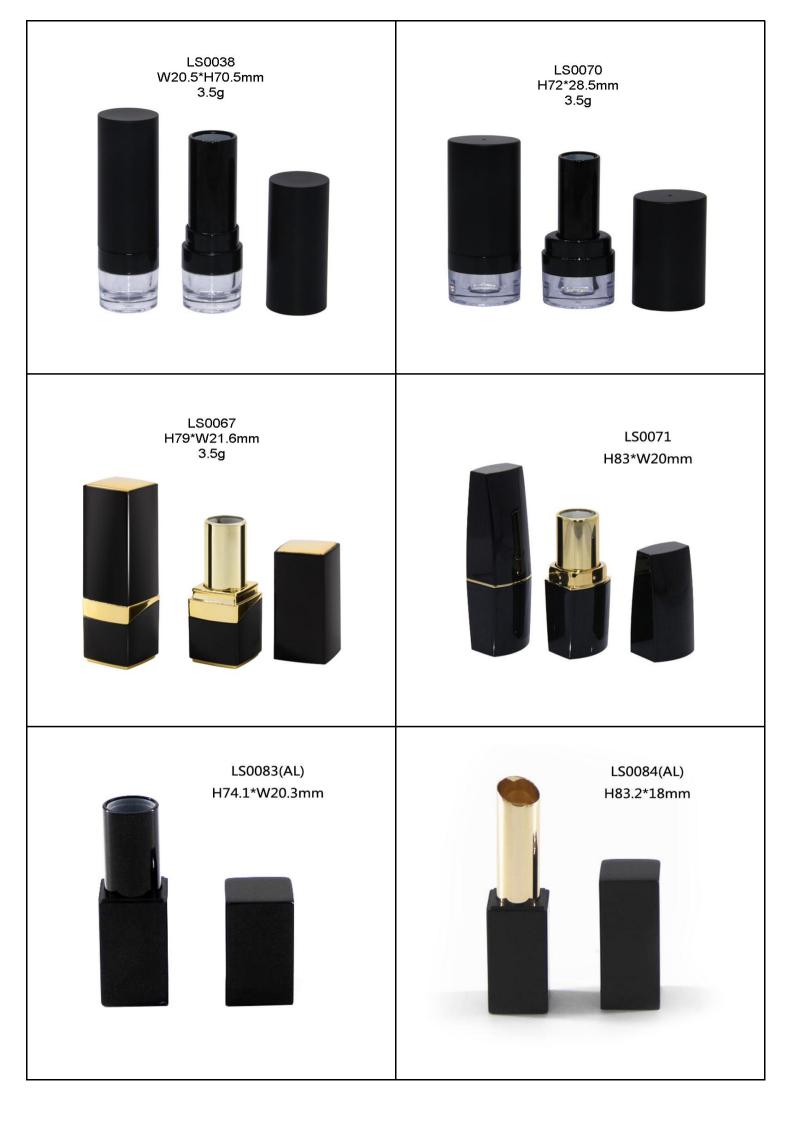

## Lipstick Tube

Our Lipstick Cases come in different shapes such as round, square, hexagon and other distinctive shapes. Custom design your products with the exact color, finish, and printing you desire. Additionally, we offer many various styles of Lipstick Cases such as push button, magnetic lid, and standard twist up.

## To get a quick quotation, please provide Model No., Quantity, Surface Handing !