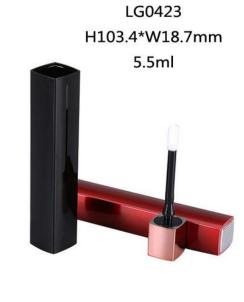

## Lip Gloss Tube

Our Lip Gloss Tube deliver excellent quality finish and aesthetic style at a competitive price. They can be made in a variety of colors and materials, depending on your needs.

Contact with us today to discuss your requirements and request a sample. Email: <a href="mailto:sophia@styudong.com">sophia@styudong.com</a>

You can also visit www.styudong.com to view our entire packaging range.

## To get a quick quotation, please provide Model No., Quantity, Surface Handing!

## Welcome to OEM / ODM!







































LG0046 LG0043 H82\*D20.6mm H103.4\*D18.4mm 2.5ml 7.5ml LG0042 LG0024 H103.6\*W18.2mm H90.4\*W18.5mm 7ml 5.3ml LG0044 LG0045 H108\*D20.6mm H82\*D20.6mm 8.8ml 3ml

LG0390
H78\*D24.3mm
with cushion



LG0413

LG0424 H74\*W19.8mm 5g







LG0472 LG0465 L117.9\*W40.4\*H24.2mm H114.5\*D19.5mm 12ml Lip gloss: 4ml Cream: 23ml LG0109 LG0105 H110\*20mm L101\*W20\*H16mm 6ml 6.5ml LG0440 LG0447 H90.5\*18.3mm H85\*W20.5\*W21mm 5-6g 5g





















LG0186 LG0217 H107.2\*15.8mm H107.7\*18.4mm 3.7ml 8.9g LG0021 LG0085 H104\*D19.3mm H97\*W20.8mm 5.3g 6ml LG0071 LG0098 H77\*D20.3mm H90\*W33mm 2g 8ml