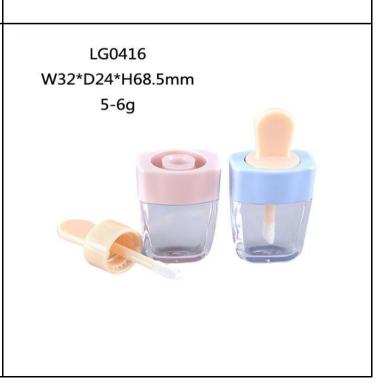

## Lip Gloss Tube

Our Lip Gloss Tube deliver excellent quality finish and aesthetic style at a competitive price. They can be made in a variety of colors and materials, depending on your needs.

Contact with us today to discuss your requirements and request a sample. Email: <a href="mailto:sophia@styudong.com">sophia@styudong.com</a>

You can also visit www.styudong.com to view our entire packaging range.

## To get a quick quotation, please provide Model No., Quantity, Surface Handing!

## Welcome to OEM / ODM!







































LG0046 LG0043 H82\*D20.6mm H103.4\*D18.4mm 2.5ml 7.5ml LG0042 LG0024 H103.6\*W18.2mm H90.4\*W18.5mm 7ml 5.3ml LG0044 LG0045 H108\*D20.6mm H82\*D20.6mm 8.8ml 3ml

LG0390
H78\*D24.3mm
with cushion



LG0413

LG0424 H74\*W19.8mm 5g







LG0472 LG0465 L117.9\*W40.4\*H24.2mm H114.5\*D19.5mm 12ml Lip gloss: 4ml Cream: 23ml LG0109 LG0105 H110\*20mm L101\*W20\*H16mm 6ml 6.5ml LG0440 LG0447 H90.5\*18.3mm H85\*W20.5\*W21mm 5-6g 5g





















LG0186 LG0217 H107.2\*15.8mm H107.7\*18.4mm 3.7ml 8.9g LG0021 LG0085 H104\*D19.3mm H97\*W20.8mm 5.3g 6ml LG0071 LG0098 H77\*D20.3mm H90\*W33mm 2g 8ml