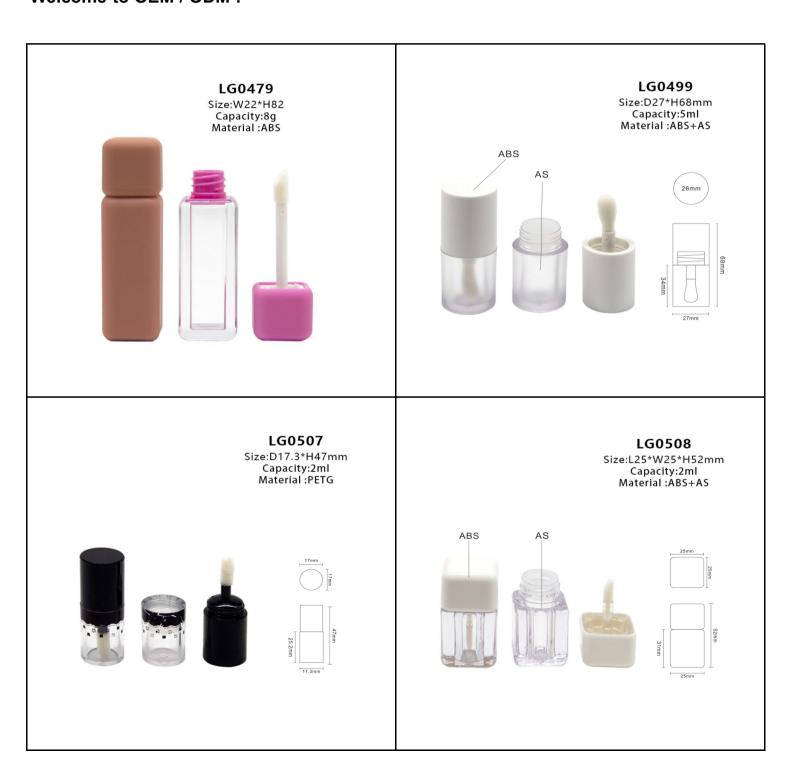

## Welcome to OEM / ODM!

LG0046 LG0043 H82\*D20.6mm H103.4\*D18.4mm 2.5ml 7.5ml LG0042 LG0024 H103.6\*W18.2mm H90.4\*W18.5mm 7ml 5.3ml LG0044 LG0045 H108\*D20.6mm H82\*D20.6mm 8.8ml 3ml

LG0390
H78\*D24.3mm
with cushion