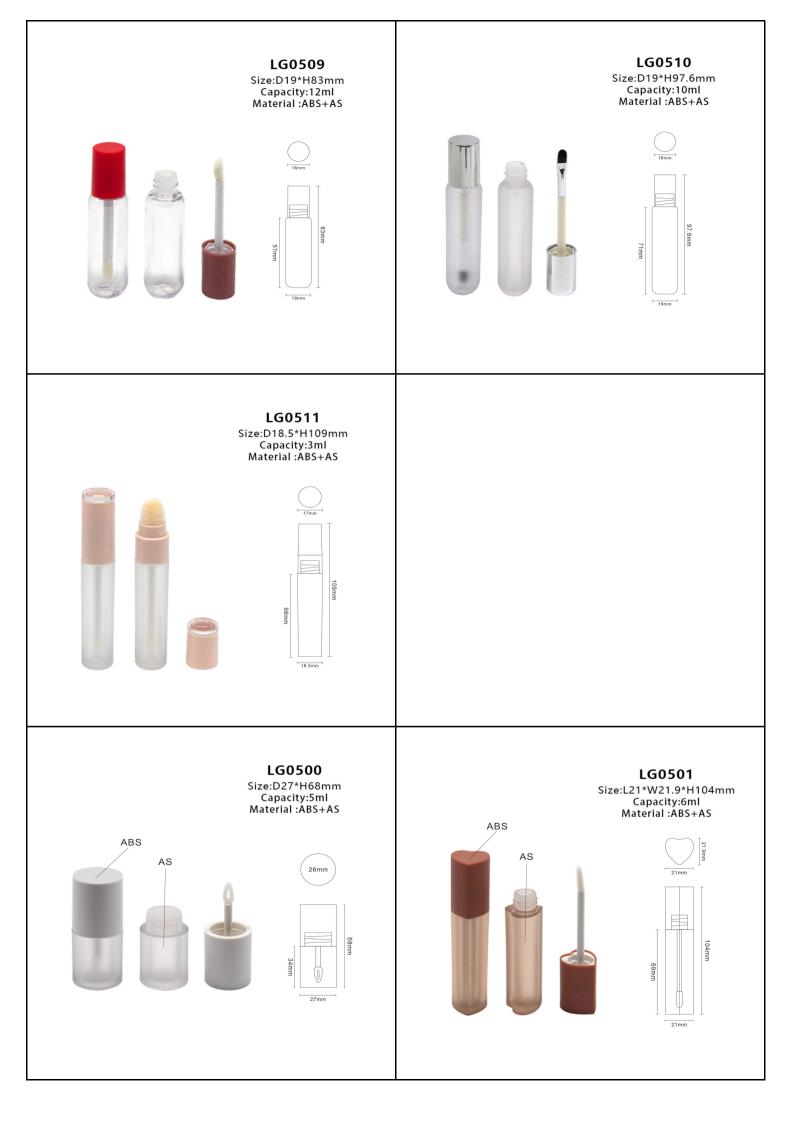

## Welcome to OEM / ODM!

LG0046 LG0043 H82\*D20.6mm H103.4\*D18.4mm 2.5ml 7.5ml LG0042 LG0024 H103.6\*W18.2mm H90.4\*W18.5mm 7ml 5.3ml LG0044 LG0045 H108\*D20.6mm H82\*D20.6mm 8.8ml 3ml

LG0390
H78\*D24.3mm
with cushion