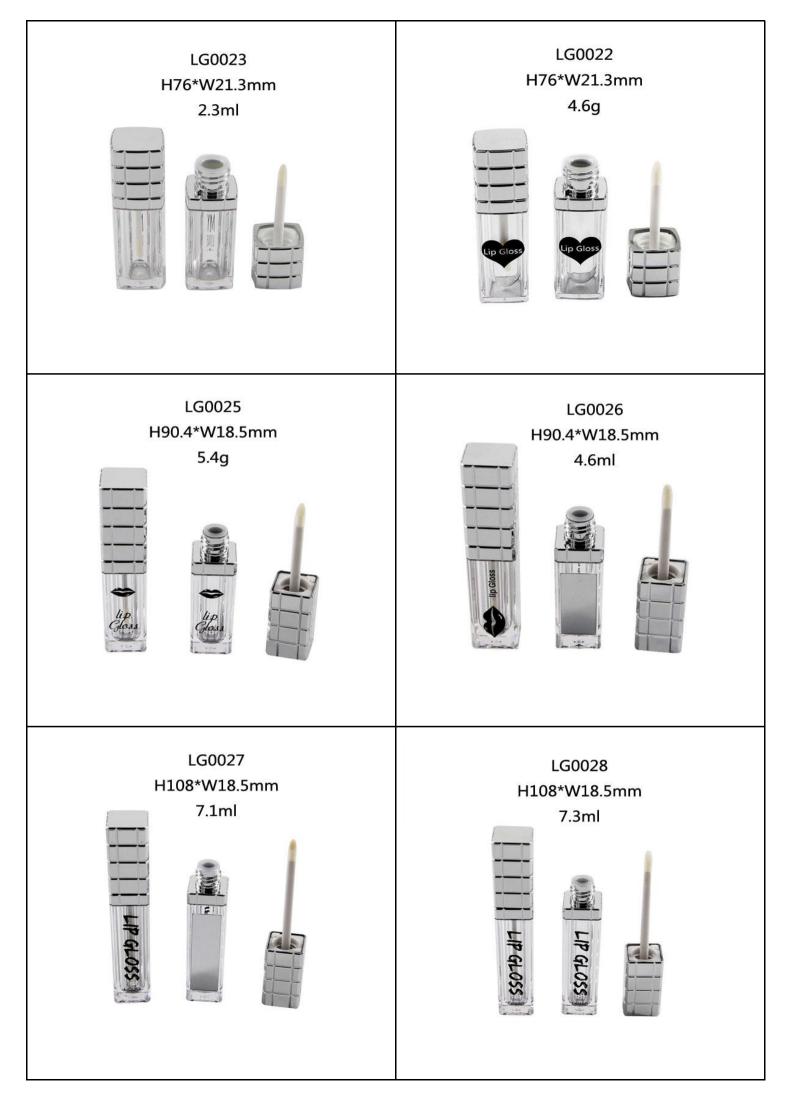

## To get a quick quotation, please provide Model No., Quantity, Surface Handing!