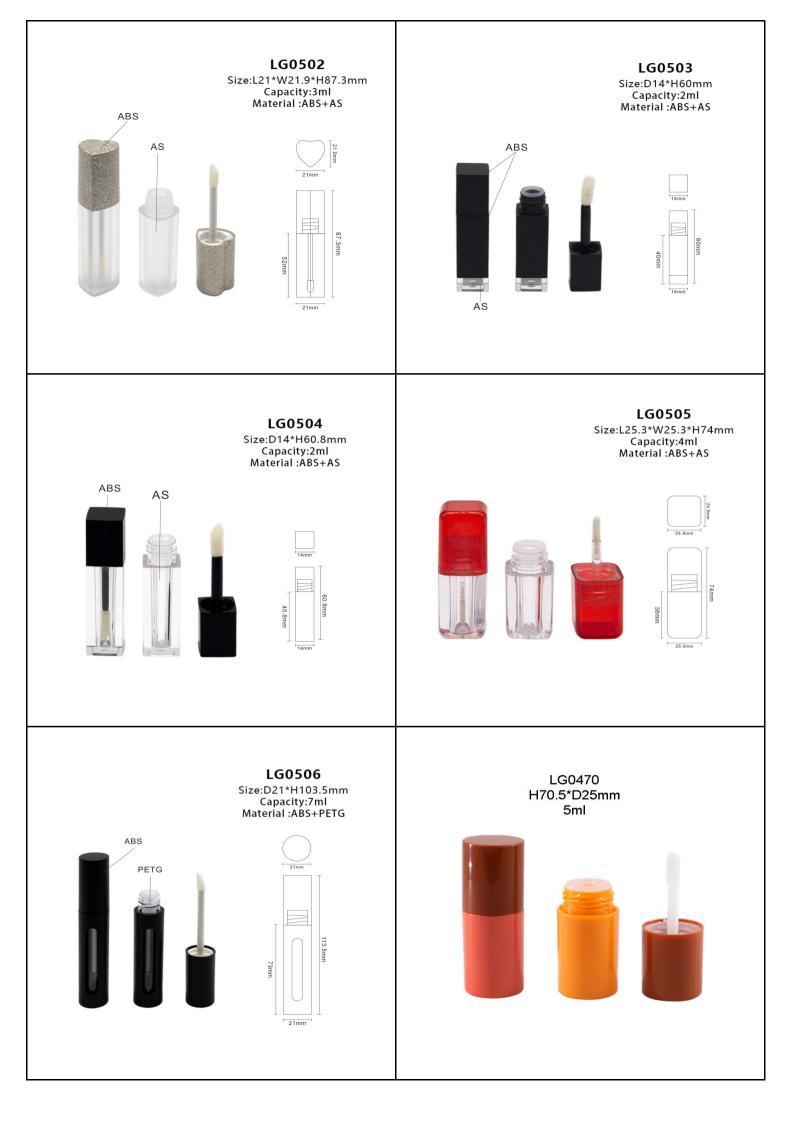

## Welcome to OEM / ODM!

LG0046 LG0043 H82\*D20.6mm H103.4\*D18.4mm 2.5ml 7.5ml LG0042 LG0024 H103.6\*W18.2mm H90.4\*W18.5mm 7ml 5.3ml LG0044 LG0045 H108\*D20.6mm H82\*D20.6mm 8.8ml 3ml

LG0390
H78\*D24.3mm
with cushion