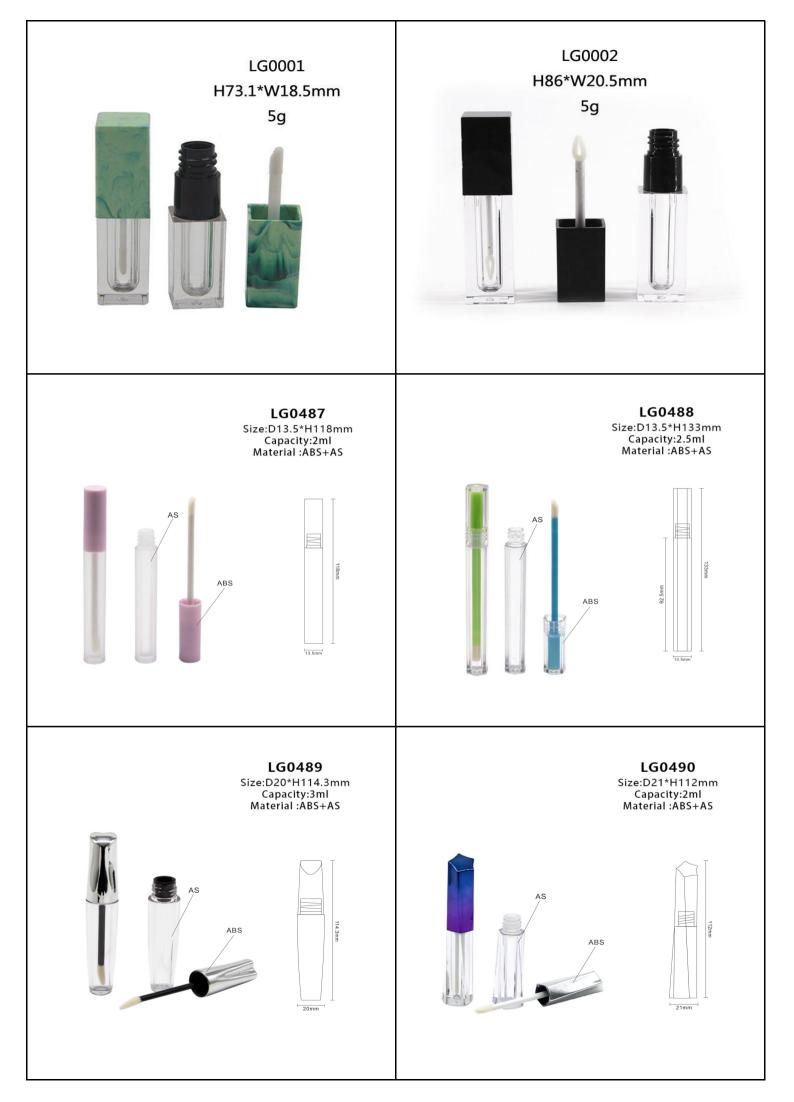

## Welcome to OEM / ODM!

LG0046 LG0043 H82\*D20.6mm H103.4\*D18.4mm 2.5ml 7.5ml LG0042 LG0024 H103.6\*W18.2mm H90.4\*W18.5mm 7ml 5.3ml LG0044 LG0045 H108\*D20.6mm H82\*D20.6mm 8.8ml 3ml

LG0390
H78\*D24.3mm
with cushion