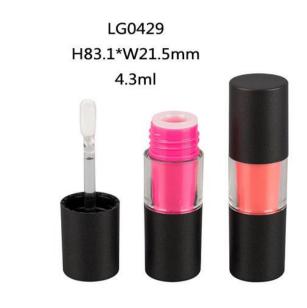

## Lip Gloss Tube

Our Lip Gloss Tube deliver excellent quality finish and aesthetic style at a competitive price. They can be made in a variety of colors and materials, depending on your needs.

Contact with us today to discuss your requirements and request a sample. Email: <a href="mailto:sophia@styudong.com">sophia@styudong.com</a>

You can also visit www.styudong.com to view our entire packaging range.

## To get a quick quotation, please provide Model No., Quantity, Surface Handing!

## Welcome to OEM / ODM!







































LG0046 LG0043 H82\*D20.6mm H103.4\*D18.4mm 2.5ml 7.5ml LG0042 LG0024 H103.6\*W18.2mm H90.4\*W18.5mm 7ml 5.3ml LG0044 LG0045 H108\*D20.6mm H82\*D20.6mm 8.8ml 3ml

LG0390
H78\*D24.3mm
with cushion



LG0413

LG0424 H74\*W19.8mm 5g







LG0472 LG0465 L117.9\*W40.4\*H24.2mm H114.5\*D19.5mm 12ml Lip gloss: 4ml Cream: 23ml LG0109 LG0105 H110\*20mm L101\*W20\*H16mm 6ml 6.5ml LG0440 LG0447 H90.5\*18.3mm H85\*W20.5\*W21mm 5-6g 5g





















LG0186 LG0217 H107.2\*15.8mm H107.7\*18.4mm 3.7ml 8.9g LG0021 LG0085 H104\*D19.3mm H97\*W20.8mm 5.3g 6ml LG0071 LG0098 H77\*D20.3mm H90\*W33mm 2g 8ml