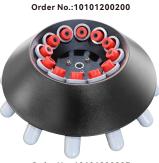

## Features

- >LED screen shows RPM/RCF and Time
- >RCF can be set directly
- >1min to 99min timer range
- >User can reset parameters when rotor is spinning
- >Variable frequency motor drive
- >Electronic lid lock to ensure safety
- >Steel housing;304 stainless steel chamber
- >Autoclavable aluminum alloy fixed angle rotor
- >Compatible with blood tube and 15ml tube
- >Can run 12 tubes at a time

Order No.:10100400500