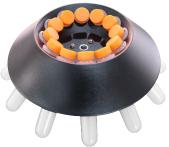

## TD-4Z

۲۵ مربعه می مربع مربعه می مربعه مربعه می مربع مربعه می مربعه می

The TD-4Z is a practical centrifuge for small laboratories and clinics. Standard fixed angle rotor 12x20ml is included to hold various blood tube, PRP tube and 15ml tube

## Features

- >LED screen shows RPM/RCF and Time
- >RCF can be set directly
- >1min to 99min timer range
- >User can reset parameters when rotor is spinning
- >Variable frequency motor drive
- >Electronic lid lock to ensure safety
- >Steel housing;304 stainless steel chamber
- >Autoclavable aluminum alloy fixed angle rotor
- >Compatible with blood tube and 15ml tube
- >Can run 12 tubes at a time