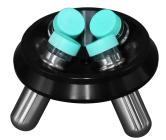

## Features

- >LED screen shows RPM/RCF and Time
- >RCF can be set directly
- >1min to 99min timer range
- >User can reset parameters when rotor is spinning
- >Variable frequency motor drive
- >Electronic lid lock to ensure safety
- >Steel housing;304 stainless steel chamber
- >Autoclavable aluminum alloy fixed angle rotor
- >Compatible with blood tube and 15ml tube
- >Can run 12 tubes at a time

## **TECHNICAL DATA**

| Model             | TD-4Z                                    |
|-------------------|------------------------------------------|
| Max Speed         | 4200rpm                                  |
| Max RCF           | 2680xg                                   |
| Capacity          | 4x50ml;12x15ml tube/ blood tube/PRP tube |
| Speed Accuracy    | ±20rpm                                   |
| Time Setting      | 1min ~ 99min                             |
| Noise             | ≤55dB(A)                                 |
| Power Consumption | 200w                                     |
| Dimension         | 440x340x290mm                            |
| Weight            | 17kg                                     |
|                   |                                          |