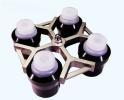

#### No.2

Order No.:10000800500

Rotor: Swing out rotor Capacity: 8×50ml Max speed: 4000rpm Max RCF: 2980×g Tube size: Ф30×116mm

Order No.:10000801000

Rotor: Swing out rotor Capacity: 8×100ml Max speed: 4000rpm Max RCF: 2980×g Tube size: Ф38×114mm

#### No.3

Order No.:10000402500

Rotor: Swing out rotor Capacity: 4×250ml Max speed: 4000rpm Max RCF: 2980×g Tube size: Φ63×111mm

| а      | Capacity | Order No.   |
|--------|----------|-------------|
| d      | 8×50ml   | 10200800502 |
| а      | 4×100ml  | 10200401000 |
| p<br>t | 36×10ml  | 10203600100 |
| е      | 40×7ml   | 10204000077 |
| r      | 20×15ml  | 10202000150 |