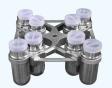

#### No.1

Order No.:10000401000

Rotor: Swing out rotor Capacity: 4×100ml Max speed: 5000rpm Max RCF: 4650×g Tube size: Ф38×114mm

Order No.:10000400500

Rotor: Swing out rotor Capacity: 4×50ml Max speed: 5000rpm Max RCF: 4650×g Tube size: Ф30×116mm