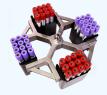

### Order No.:10004800077

Rotor: Swing out rotor
Capacity: 48×2~7ml blood tube

Max speed: 4000rpm Max RCF: 2980×g

Tube size: Φ13×75~100mm

### Order No.:10006400077

Rotor: Swing out rotor Capacity: 64×2~7ml blood tube Max speed: 4000rpm

Max RCF: 2980×g

Tube size: Φ13×75~100mm