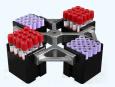

#### Order No.:10000600024

Rotor: Microplate rotor Capacity: 2×3×96 well plate Max speed: 4000rpm Max RCF: 1971×g max: 128×87×60mm