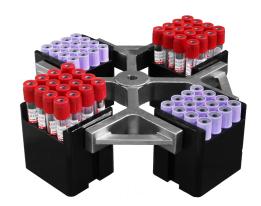

#### No.2

Order No.:10003200150

Rotor: Swing out rotor Capacity: 32×15ml Max speed: 4000rpm Max RCF: 2980×g Tube size: Ф17×121mm Can choose adapters for blood tubes

Order No.:10002400150

Rotor: Swing out rotor Capacity: 24×15ml Max speed: 4000rpm Max RCF: 2980×g Tube size: Ф17×121mm Can choose adapters for blood tubes

### Order No.:10004800077

Rotor: Swing out rotor
Capacity: 48×2~7ml blood tube

Max speed: 4000rpm Max RCF: 2980×g

Tube size: Φ13×75~100mm

### Order No.:10006400077

Rotor: Swing out rotor Capacity: 64×2~7ml blood tube Max speed: 4000rpm

Max RCF: 2980×g

Tube size: Φ13×75~100mm