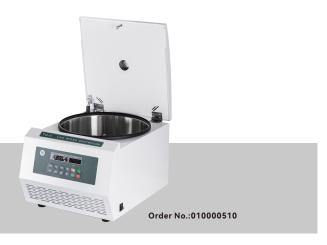

# **TD-5**

TD-5 can be equipped with various swing out rotors for 15ml to 250ml centrifuge tubes/bottle, 13mm blood collection tube and 96 well plate. One machine with multiple functions, can meet a variety of low speed centrifugal needs.

# TECHNICAL DATA

| Model          | TD-5    |
|----------------|---------|
| Max Speed      | 5000rpm |
| Max RCF        | 4650xg  |
| Max Capacity   | 4x250ml |
| Speed Accuracy | ±10rpm  |
|                |         |

| Time Setting      | 1s $\sim$ 99h59m59s/Pulse |
|-------------------|---------------------------|
| Noise             | ≤60dB(A)                  |
| Power Consumption | 500w                      |
| Dimension         | 550x430x350mm             |
| Weight            | 39kg                      |