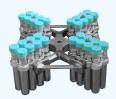

#### No.2

Order No.:10003200150

Rotor: Swing out rotor Capacity: 32×15ml Max speed: 4000rpm Max RCF: 2980×g Tube size: Ф17×121mm Can choose adapters for blood tubes

Order No.:10002400150

Rotor: Swing out rotor Capacity: 24×15ml Max speed: 4000rpm Max RCF: 2980×g Tube size: Ф17×121mm Can choose adapters for blood tubes

#### No.2

Order No.:10000800500

Rotor: Swing out rotor Capacity: 8×50ml Max speed: 4000rpm Max RCF: 2980×g Tube size: Ф30×116mm

Order No.:10000801000

Rotor: Swing out rotor Capacity: 8×100ml Max speed: 4000rpm Max RCF: 2980×g Tube size: Ф38×114mm

### Order No.:10004800077

Rotor: Swing out rotor
Capacity: 48×2~7ml blood tube

Max speed: 4000rpm Max RCF: 2980×g

Tube size: Φ13×75~100mm

### Order No.:10006400077

Rotor: Swing out rotor Capacity: 64×2~7ml blood tube Max speed: 4000rpm

Max RCF: 2980×g

Tube size: Φ13×75~100mm