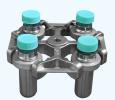

# **TD-5**

TD-5 can be equipped with various swing out rotors for 15ml to 250ml centrifuge tubes/bottle, 13mm blood collection tube and 96 well plate. One machine with multiple functions, can meet a variety of low speed centrifugal needs.

#### No.1

Order No.:10000401000

Rotor: Swing out rotor Capacity: 4×100ml Max speed: 5000rpm Max RCF: 4650×g Tube size: Ф38×114mm

Order No.:10000400500

Rotor: Swing out rotor Capacity: 4×50ml Max speed: 5000rpm Max RCF: 4650×g Tube size: Ф30×116mm