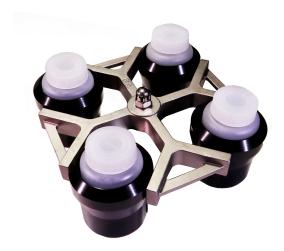

#### No.1

Order No.:10000401000

Rotor: Swing out rotor Capacity: 4×100ml Max speed: 5000rpm Max RCF: 4650×g Tube size: Ф38×114mm

Order No.:10000400500

Rotor: Swing out rotor Capacity: 4×50ml Max speed: 5000rpm Max RCF: 4650×g Tube size: Ф30×116mm

#### No.3

Order No.:10000402500

Rotor: Swing out rotor Capacity: 4×250ml Max speed: 4000rpm Max RCF: 2980×g Tube size: Φ63×111mm

| а      | Capacity | Order No.   |
|--------|----------|-------------|
| d      | 8×50ml   | 10200800502 |
| а      | 4×100ml  | 10200401000 |
| p<br>t | 36×10ml  | 10203600100 |
| е      | 40×7ml   | 10204000077 |
| r      | 20×15ml  | 10202000150 |