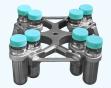

#### No.3

Order No.:10000402500

Rotor: Swing out rotor Capacity: 4×250ml Max speed: 4000rpm Max RCF: 2980×g Tube size: Φ63×111mm

| а      | Capacity | Order No.   |
|--------|----------|-------------|
| d      | 8×50ml   | 10200800502 |
| а      | 4×100ml  | 10200401000 |
| p<br>t | 36×10ml  | 10203600100 |
| е      | 40×7ml   | 10204000077 |
| r      | 20×15ml  | 10202000150 |