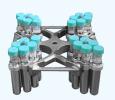

#### No.2

Order No.:10003200150

Rotor: Swing out rotor Capacity: 32×15ml Max speed: 4000rpm Max RCF: 2980×g Tube size: Ф17×121mm Can choose adapters for blood tubes

Order No.:10002400150

Rotor: Swing out rotor Capacity: 24×15ml Max speed: 4000rpm Max RCF: 2980×g Tube size: Ф17×121mm Can choose adapters for blood tubes

#### No.2

Order No.:10000800500

Rotor: Swing out rotor Capacity: 8×50ml Max speed: 4000rpm Max RCF: 2980×g Tube size: Ф30×116mm

Order No.:10000801000

Rotor: Swing out rotor Capacity: 8×100ml Max speed: 4000rpm Max RCF: 2980×g Tube size: Ф38×114mm