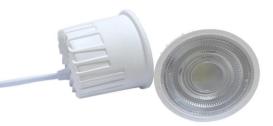

Bwbyone

BW-LS6 LED Module (Replaceable LED Light Source) FEATURES

Brand name:Bwbyone

Model: BW-LS6

Housing material: Thermoplastic Coated Aluminum

Finished color:White

Lens type:Flat lens

Protection Index: IP 20

Application:Recessed LED Downlight

## **ELECTRICAL PARAMETERS**

Nominal Voltage:AC 165V~264V

Nominal Frequency:50Hz

Power:6W

Luminous flux:430 lm

Power Factor:0.5

Color temperature:2700K/3000K/4000K/6500K

LED Chip type:SMD 2835

Color Rendering Index:Ra > 80

Operating Temperature: -20°~ 40°C

**Other features** 

Add:No.3, Wangda road, Shishan town, Nanhai district, Foshan, Guangdong, China. TEL:+86-757-81992887

## TECHNICAL DATA SHEET

INDOOR LED LIGHTING /Downlight Replaceable LED Light Source

## **Product Photo**



## **Product Overall Sizes**



WEBSITE:www.bwbyonelighting.com