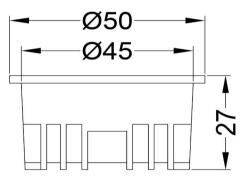

Bwbyone

BW-LS6 LED Module (Replaceable LED Light Source) FEATURES

Brand name:Bwbyone

Model: BW-LS6

Housing material: Thermoplastic Coated Aluminum

Finished color:White

Lens type:Flat lens

Protection Index: IP 20

Application:Recessed LED Downlight

## **ELECTRICAL PARAMETERS**

Nominal Voltage:AC 165V~264V

Nominal Frequency:50Hz

Power:6W

Luminous flux:430 lm

Power Factor:0.5

Color temperature:2700K/3000K/4000K/6500K

LED Chip type:SMD 2835

Color Rendering Index:Ra > 80

Operating Temperature: -20°~ 40°C

**Other features** 

Add:No.3, Wangda road, Shishan town, Nanhai district, Foshan, Guangdong, China. TEL:+86-757-81992887

## TECHNICAL DATA SHEET

INDOOR LED LIGHTING /Downlight Replaceable LED Light Source

## **Product Photo**



## **Product Overall Sizes**



WEBSITE:www.bwbyonelighting.com