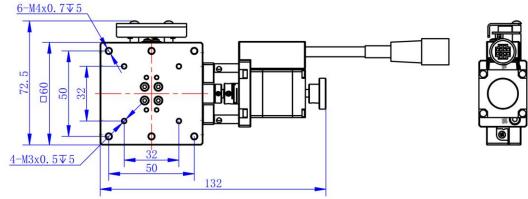

Product parameters:

Model: YK-L6015U-SSR-2-615

Stroke: ±7.5mm

Motor: STP-28D1012-01

Drive current: 1A

Screw type: Ball screw

Screw parameters: diameter 6mm/pitch 1mm

Resolution (Full/Half): 5μm/2.5μm

Repetitive positioning accuracy:  $\pm 1 \mu m$ 

Positioning accuracy: 15μm

Reverse gap: 2.5μm Straightness: 10μm Parallelism: 20μm

Maximum speed: 10mm/s Material: SUS-440C

Load: 98N (10Kgf)

Weight:

|     |      |                |          | YK-L6015U-SSR-2-615                                |             |               |                                |
|-----|------|----------------|----------|----------------------------------------------------|-------------|---------------|--------------------------------|
|     |      |                |          | Drawn by                                           | Ye Zhendong | Page          | 1/1                            |
|     |      |                |          | Review                                             |             | Angle of view | <b>O</b> - <b>(</b> -          |
|     |      |                |          | Checked by                                         |             | Tolerance     | Unmarked<br>tolerance grade 12 |
| No. | Date | Change content | Designer | Guangdong Kaifull Electronics Technology Co., Ltd. |             |               |                                |