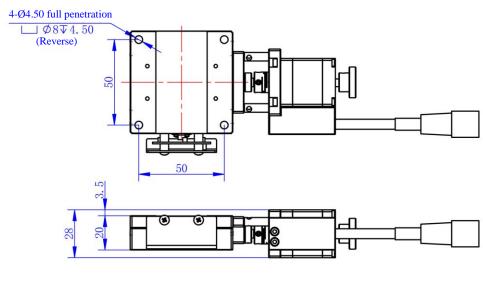

Product parameters:

Model: YK-L6015U-SSR-2-615

Stroke: ±7.5mm

Motor: STP-28D1012-01

Drive current: 1A

Screw type: Ball screw

Screw parameters: diameter 6mm/pitch 1mm

Resolution (Full/Half): 5μm/2.5μm

Repetitive positioning accuracy:  $\pm 1 \mu m$ 

Positioning accuracy: 15μm

Reverse gap: 2.5μm Straightness: 10μm Parallelism: 20μm

Maximum speed: 10mm/s Material: SUS-440C

Load: 98N (10Kgf)

Weight:

|     |      |                |          | YK-L6015U-SSR-2-615                                |             |               |                                |
|-----|------|----------------|----------|----------------------------------------------------|-------------|---------------|--------------------------------|
|     |      |                |          | Drawn by                                           | Ye Zhendong | Page          | 1/1                            |
|     |      |                |          | Review                                             |             | Angle of view | <b>O</b> - <b>(</b> -          |
|     |      |                |          | Checked by                                         |             | Tolerance     | Unmarked<br>tolerance grade 12 |
| No. | Date | Change content | Designer | Guangdong Kaifull Electronics Technology Co., Ltd. |             |               |                                |