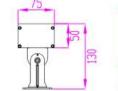

## XE-75-01/LED wall washer





Size:





Unit (mm)



## XE-75-01/LED wall washer



## Features:

- 1. Minimalist lamp body with design patent conforms to modern industrial aesthetic standard
- 2. The whole structure waterproof adopts the new patented technology and technology of extrusion silicone strip
- 3. Breakthrough use of built-in 0.95 or higher efficiency DMX multi segment control system
- 4. Adopt the precise light distribution technology exclusive to wall washing lamp and 93% light transmittance ultra white toughened glass

5. 304 stainless steel with locking function damping rotating bracket with patented technology as standard

## **Parameter:**

| Lamp Parameter             |                                        | LED parameter                                                                                     |