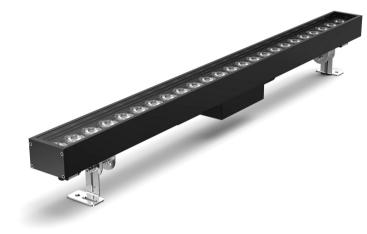

## XE-75-01/LED wall washer

Size:

Unit (mm)

## XE-75-01/LED wall washer

## Features:

- 1. Minimalist lamp body with design patent conforms to modern industrial aesthetic standard
- 2. The whole structure waterproof adopts the new patented technology and technology of extrusion silicone strip
- 3. Breakthrough use of built-in 0.95 or higher efficiency DMX multi segment control system
- 4. Adopt the precise light distribution technology exclusive to wall washing lamp and 93% light transmittance ultra white toughened glass