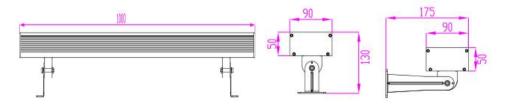

## XE-90-01/LED wall washer





















Unit (mm) Size:



## XE-90-01/LED wall washer



## **Features:**

- 1. Minimalist lamp body with design patent conforms to modern industrial aesthetic standard
- 2. The whole structure waterproof adopts the new patented technology and technology of extrusion silicone strip
- 3. Breakthrough use of built-in 0.95 or higher efficiency DMX multi segment control system
- 4. Adopt the precise light distribution technology exclusive to wall washing lamp and 93% light transmittance ultra white toughened glass
- 5. 304 stainless steel with locking function damping rotating bracket with patented technology as standard

## Parameter:

| Lamp Parameter             |                                     | LED parameter      |                             |
|----------------------------|---------------------------------