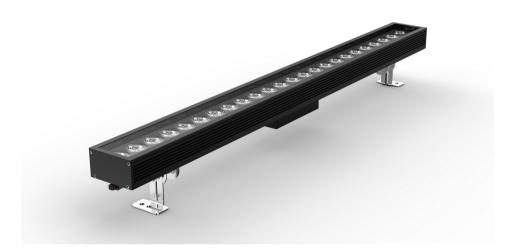

## XE-90-01/LED wall washer





















Unit (mm) Size:



## XE-90-01/LED wall washer



## **Features:**

- 1. Minimalist lamp body with design patent conforms to modern industrial aesthetic standard
- 2. The whole structure waterproof adopts the new patented technology and technology of extrusion silicone strip
- 3. Breakthrough use of built-in 0.95 or higher efficiency DMX multi segment control system
- 4. Adopt the precise light distribution technology exclusive to wall washing lamp and 93% light transmittance ultra white toughened glass
- 5. 304 stainless steel with locking function damping rotating bracket with patented technology as standard

## Parameter:

| Lamp Parameter             |                                     | LED parameter      |                             |
|----------------------------|--------------