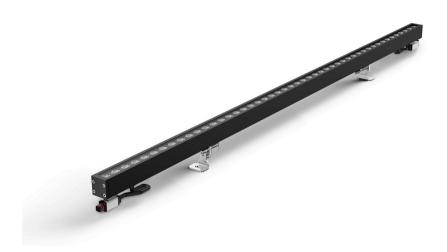

## XD-28-01/LED wall washer

Unit (mm) Size:

## XD-28-01/LED wall washer

## Features:

- 1. Minimalist lamp body with design patent conforms to modern industrial aesthetic standard
- 2. The whole structure waterproof adopts the new patented technology and technology of extrusion silicone strip
- 3. Square quick waterproof connector adopts patent technology of automobile piston type with nano breathing valve
- 4. Adopt the precise light distribution technology exclusive to wall washing lamp and 93% light transmittance ultra white toughened glass
- 5. 304 stainless steel with locking function damping rotating bracket with patented technology as standard