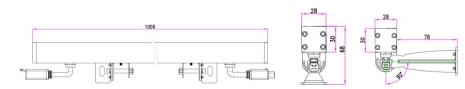

## XD-28-01/LED wall washer

Unit (mm) Size:

## Parameter:

| Lamp Parameter             |                                     | LED parameter                                          |                                                                                                                          |
|----------------------------|-------------------------------------|--------------------------------------------------------|--------------------------------------------------------------------------------------------------------------------------|
| Beam Angle                 | 25°30°40°60°                        | LED chip                                               | Lumileds/OSRAM                                                                                                           |
| case material/color        | Aviation grade aluminum alloy(Grey) | LED Item                                               | 5050/2835                                                                                                                |
| Cover material/color       | Frosted tempered glass              | ССТ                                                    | Single color/RGBW                                                                                                        |
| IP rate                    | IP66 structure<br>waterproof        | LED Life                                               | 50000 h                                                                                                                  |
| Lamp Power                 | 12W/15W                             | Other Parameter                                        |                                                                                                                          |
| Input Voltage              | DC24V                               | Cable size                                             | 5 pins rubber cable(power cable 1 mm²,signal cable 0.3mm²),connector:φ16mm Aluminium alloy+φ1.5mm Gold-plated solid Pins |
| Pixel segment              | 1pixel, 4 pixels,8 pixels           | Cable length                                           | 150mm                                                                                                                    |
| Light Efficiency           | 75lm/w(white)                       | Fixing clip                                            | 304 Stainless steel                                                                                                      |
| Light angle                | 200° adjustable                     | Light distribution                                     |                                                                                                                          |
| Cable location             | From the bottom                     | -150 -/4180 150 -120 -120 -120 -120 -120 -120 -120 -12 |                                                                                                                          |
| Control way                | ON-OFF /DMX512                      |                                                        |                                                                                                                          |
| Series connection quantity | 10pcs                               |                                                        |                                                                                                                          |