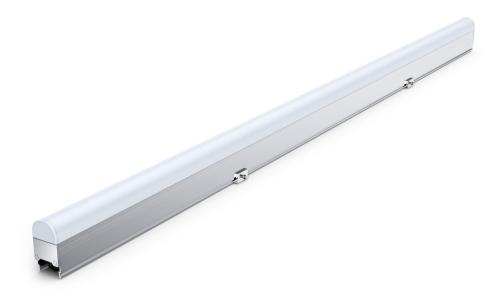

## TE-30-02/LED Linear bar

Size: Unit (mm)

## **Features:**

- 1. Minimal / minimalist lamp body appearance design meets modern industrial aesthetic standards
- 2. No glue full structure waterproof adopts new patented technology and technology
- 3. Arc cover and light guide end cover are adopted for uniform and frameless lighting effect
- 4. Square quick waterproof joint adopts patent technology of automobile piston type with nano breathing valve
- 5. The luminous mask is made of 3mm imported PC material, which has good UV resistance and corrosion resistance