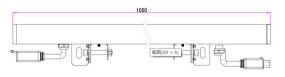

## XD-30-01/LED wall washer





















Size: Unit (mm)







## XD-30-01/LED wall washer



## Features:

- 1. Minimalist lamp body with design patent conforms to modern industrial aesthetic standard
- 2. The whole structure waterproof adopts the new patented technology and technology of extrusion silicone strip
- 3. Square quick waterproof connector adopts patent technology of automobile piston type with nano breathing valve
- 4. Adopt the precise light distribution technology exclusive to wall washing lamp and 93% light transmittance ultra white toughened glass
- 5. 304 stainless steel with locking function damping rotating bracket with patented technology as standard

## Parameter:

| Lamp Parameter             |                                     | LED parameter      |