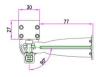

## XD-30-01/LED wall washer





















Size: Unit (mm)







## XD-30-01/LED wall washer



## Features:

- 1. Minimalist lamp body with design patent conforms to modern industrial aesthetic standard
- 2. The whole structure waterproof adopts the new patented technology and technology of extrusion silicone strip
- 3. Square quick waterproof connector adopts patent technology of automobile piston type with nano breathing valve
- 4. Adopt the precise light distribution technology exclusive to wall washing lamp and 93% light transmittance ultra white toughened glass
- 5. 304 stainless steel with locking function damping rotating bracket with patented technology as standard

## Parameter:

| Lamp Parameter             |                                     | LED parameter      |