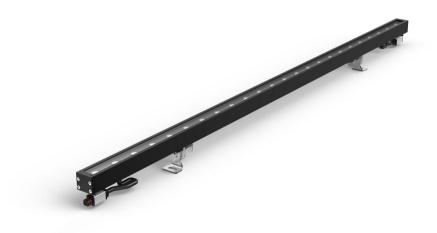

## XD-30-01/LED wall washer

Size: Unit (mm)

## XD-30-01/LED wall washer

## Features:

- 1. Minimalist lamp body with design patent conforms to modern industrial aesthetic standard
- 2. The whole structure waterproof adopts the new patented technology and technology of extrusion silicone strip
- 3. Square quick waterproof connector adopts patent technology of automobile piston type with nano breathing valve
- 4. Adopt the precise light distribution technology exclusive to wall washing lamp and 93% light transmittance ultra white toughened glass
- 5. 304 stainless steel with locking function damping rotating bracket with patented technology as standard